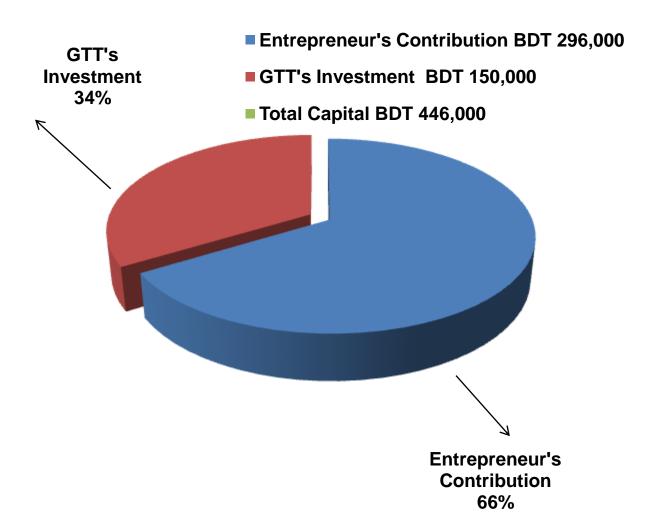

### PRESENT & PROPOSED INVESTMENT BREAKDOWN

| Particulars                                                                                         | Existing<br>Business<br>(BDT)                                          | Proposed<br>(BDT) | Total<br>(BDT) |         |
|-----------------------------------------------------------------------------------------------------|------------------------------------------------------------------------|-------------------|----------------|---------|
| Existing                                                                                            | Proposed                                                               |                   |                |         |
| Investment in products (Computer accessories and stationary item etc.)                              | Investment in products (Computer accessories and stationary item etc.) | 27,200            | 20,000         | 47,200  |
| Investment in machine & equipment (Computer set, printer, scanner, camera, laminating machine etc.) | Photocopy machine-1 etc) .                                             | 167,000           | 130,000        | 297,000 |
| Cash in hand                                                                                        |                                                                        | 12,300            | -              | 12,300  |
| Advance for Shop                                                                                    | 50,000                                                                 | -                 | 50,000         |         |
| Debtors (Since December, 2015 to at Pro                                                             | 21,200                                                                 | -                 | 21,200         |         |
| Decoration (Fixture & Fittings)                                                                     |                                                                        | 18,300            | -              | 18,300  |
| Total Capital                                                                                       |                                                                        | 296,000           | 150,000        | 446,000 |

# SOURCE OF FINANCE