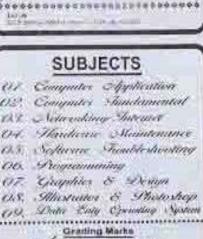

"Diploma in Computer Science & ICT"

This is to Certify that Md. Sohel. Rang.

Tather's Name. Md. Abrul. Kalam.

Most. Jahanasta. Begus.

Name of Center. St.T. H.G. No. 383.

was a student of this "Institute of ICT" under SIT- Toundation. Bogra.

Trom. 0.1-0.1-2009. w. 31-12-2009.

The She has Successfully Completed the Diploma in Computer Science & ICT" Training Course

This! The Grade is A. Repeating. A issued on the 20-01-2010.

Regional Director