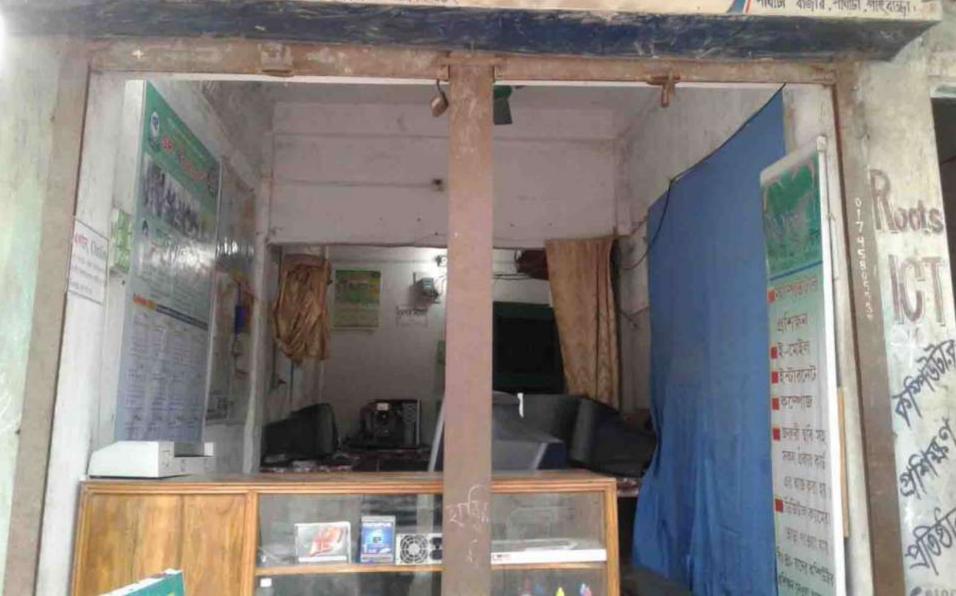

#### Proposed NU Business Name : S R Roots ICT

Business Category: IT Support

Project Identified by: Md. Jamshad Ali Sarkar, Asst. Officer, Saghata, Gaibandha Business Proposal Prepared by: Fahina Yesmin Happy

# PROPOSED NOBIN UDYOKTA BUSINESS INFO

| Business Name                                                                                           | : | S R Roots ICT                                                                                 |
|---------------------------------------------------------------------------------------------------------|---|-----------------------------------------------------------------------------------------------|
| Address/ Location                                                                                       | : | Saghata bazar, Gaibandha.                                                                     |
| Total Investment in BDT                                                                                 | : | Tk. 446,000                                                                                   |
| Financing                                                                                               | : | Self Tk. 296,000 (from existing business) Required Investment Tk. 150,000 (as equity)         |
| Present salary/drawings from business                                                                   | : | BDT 5,000 (Five thousand)                                                                     |
| Proposed Salary                                                                                         | : | BDT 6,000 (Six thousand)                                                                      |
| Proposed Business Implementation Plan (i) % of present gross profit margin (ii) Estimated % of proposed | : | From Products 20%, Training center & Studio activities 80% and Servicing 100%                 |
| gross profit margin<br>(iii) In future risk mgt. plan<br>(from fire, disaster etc.)                     | - | From Products 20%, Training center & Studio activities 80% and Servicing 100%, Photocopy 80%. |