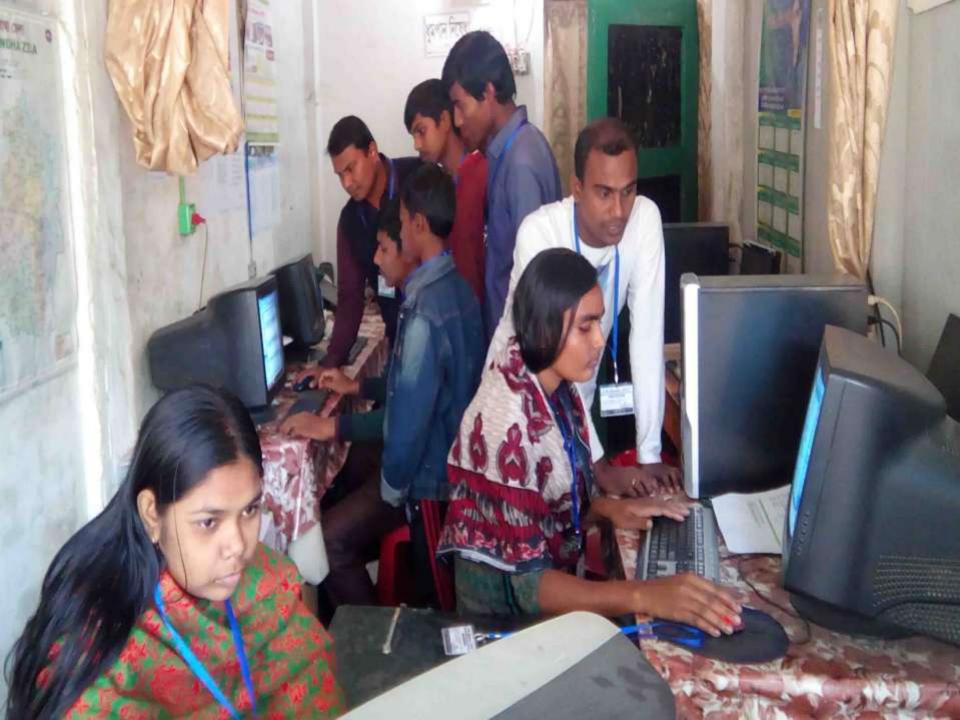

# PROPOSED NOBIN UDYOKTA BUSINESS INFO

| Business Name                                                                                           | : | S R Roots ICT                                                                                 |
|---------------------------------------------------------------------------------------------------------|---|-----------------------------------------------------------------------------------------------|
| Address/ Location                                                                                       | : | Saghata bazar, Gaibandha.                                                                     |
| Total Investment in BDT                                                                                 | : | Tk. 446,000                                                                                   |
| Financing                                                                                               | : | Self Tk. 296,000 (from existing business) Required Investment Tk. 150,000 (as equity)         |
| Present salary/drawings from business                                                                   | : | BDT 5,000 (Five thousand)                                                                     |
| Proposed Salary                                                                                         | : | BDT 6,000 (Six thousand)                                                                      |
| Proposed Business Implementation Plan (i) % of present gross profit margin (ii) Estimated % of proposed | : | From Products 20%, Training center & Studio activities 80% and Servicing 100%                 |
| gross profit margin<br>(iii) In future risk mgt. plan<br>(from fire, disaster etc.)                     | - | From Products 20%, Training center & Studio activities 80% and Servicing 100%, Photocopy 80%. |