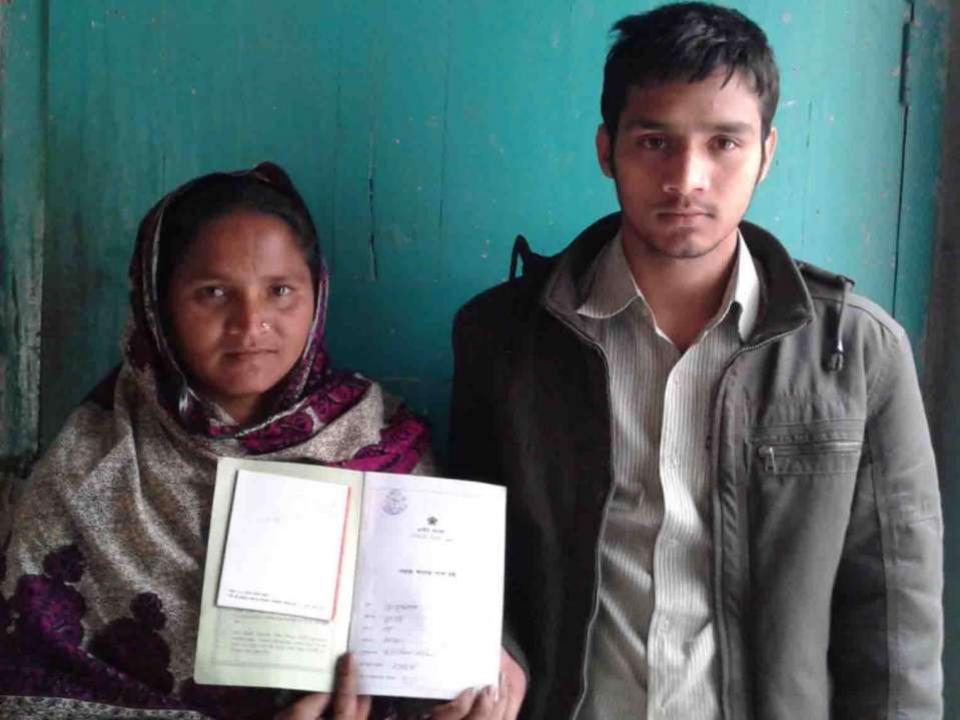

# BRIEF BIO OF THE PROPOSED NOBIN UDYOKTA

| Name and address                                                                                                          | :     | Md. Sohel Rana Vill: Dokkhin Sathalia, Union: 03 no. Saghata, Post: Munshir hat, Upazila: Saghata, District: Gaibandha.                                                                                                                   |
|---------------------------------------------------------------------------------------------------------------------------|-------|-------------------------------------------------------------------------------------------------------------------------------------------------------------------------------------------------------------------------------------------|
| Age                                                                                                                       | :     | 19 years                                                                                                                                                                                                                                  |
| Marital status                                                                                                            | :     | Married                                                                                                                                                                                                                                   |
| Children                                                                                                                  | :     | Nil                                                                                                                                                                                                                                       |
| No. of siblings:                                                                                                          | :     | 01 (One) Brother and 02 (Two) Sisters                                                                                                                                                                                                     |
| Parent's and GB related Info: (i) Who is GB member (ii) Mother's name (iii) Father's name (iv) GB member's info           | : : : | Mother   ✓ Father  Mst. Jahanara Begum  Md. Abul Kalam  Branch: Saghata, Gaibandha, Centre # 27/mo,  Loan no.: 4545/1, Membership since February 18, 2012  First loan: Tk. 5,000  Existing loan: Tk. 15,000, Outstanding Loan: Tk. 12,360 |
| Further Information: (v) Who pays GB loan installment (vi) Mobile lady (vii) Grameen Education Loan (viii) Any other loan | : : : | Entrepreneur's Father No Nil Nil                                                                                                                                                                                                          |

# Pictures