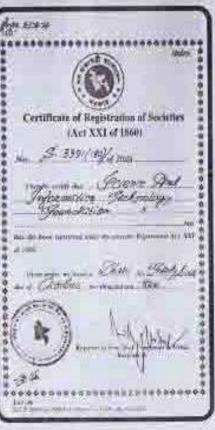

**Бबाग्राम शाका गर** र

Senal No... P3...... 383.

Registration No. SIT-HG-DC-383

STITUTE OF ICT (INFORMATION & COMMUNICATION TECHNOLOGY-FOUNDATION Bangladesh Government Approved (Regd. No. 3391)

Bogra, Bangladesh.

"Diploma in Computer Science & ICT"

This is to Certify that Md. Sohel. Rang.

Tather's Name. Md. Abrul. Kalam.

Most. Jahanasta. Begus.

Name of Center. St.T. H.G. No. 383.

was a student of this "Institute of ICT" under SIT- Toundation. Bogra.

Trom. 0.1-0.1-2009. w. 31-12-2009.

The She has Successfully Completed the Diploma in Computer Science & ICT" Training Course

This! The Grade is A. Repeating. A issued on the 20-01-2010.

Regional Director

SIT-Foundation

Corporate Director SIT-Foundation

13491