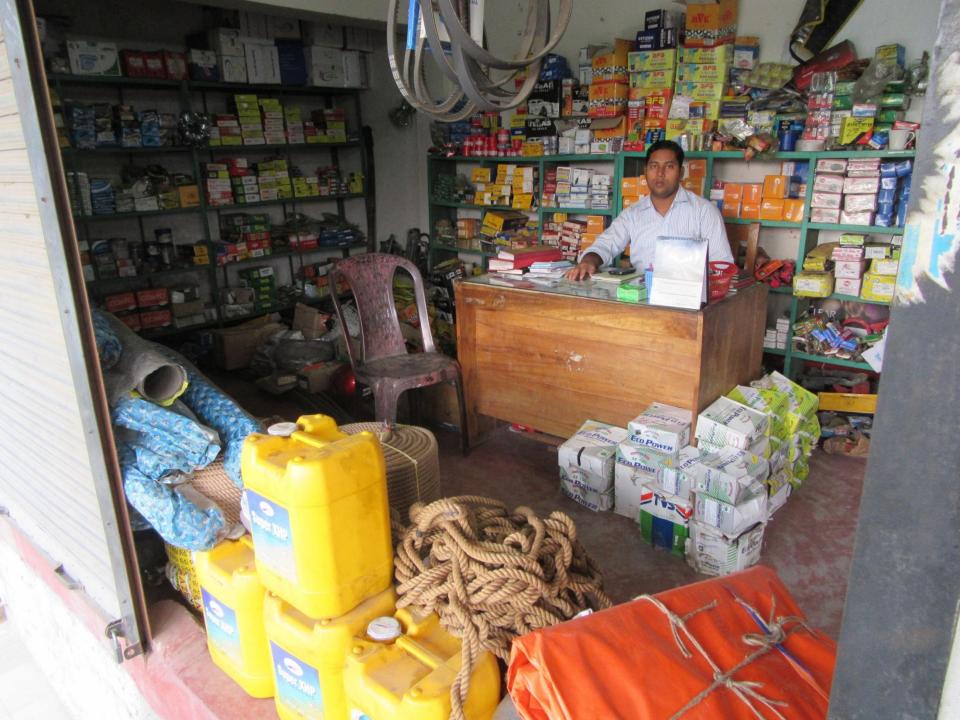

| Proposed Nobin Udyokta Business Info                 |   |                                                                                                                                                                                                                                                                                                                                                                                                                                 |  |  |
|------------------------------------------------------|---|---------------------------------------------------------------------------------------------------------------------------------------------------------------------------------------------------------------------------------------------------------------------------------------------------------------------------------------------------------------------------------------------------------------------------------|--|--|
| Business Name                                        | : | PREM & SHORON TRADERS                                                                                                                                                                                                                                                                                                                                                                                                           |  |  |
| Location                                             | : | Jholmoliya Bazar, Rajshahi                                                                                                                                                                                                                                                                                                                                                                                                      |  |  |
| Total Investment in BDT                              | : | BDT 721,00/-                                                                                                                                                                                                                                                                                                                                                                                                                    |  |  |
| Financing                                            | : | Self BDT 5,71,000(from existing business) 79%<br>Required Investment BDT 1,50,000(as equity) 21%                                                                                                                                                                                                                                                                                                                                |  |  |
| Present salary/drawings<br>from business (estimates) | : | BDT 5,000                                                                                                                                                                                                                                                                                                                                                                                                                       |  |  |
| Proposed Salary                                      | : | BDT 5,000                                                                                                                                                                                                                                                                                                                                                                                                                       |  |  |
| Size of shop                                         | : | 16 ft x 12ft= 192 square ft                                                                                                                                                                                                                                                                                                                                                                                                     |  |  |
| Security of the shop                                 | : | BDT 50,000/-                                                                                                                                                                                                                                                                                                                                                                                                                    |  |  |
| Implementation                                       | : | <ul> <li>The business is planned to be scaled up by investment in existing goods like; Mobil, Bearing, Gear Oil etc.</li> <li>Average 06 % gain on sales.</li> <li>The business is operating by entrepreneur. Existing 1 employee.</li> <li>2 employee will be appointed after getting equity fund.</li> <li>The shop is rent.</li> <li>Collects goods from Bogra, Kustia.</li> <li>Agreed grace period is 3 months.</li> </ul> |  |  |