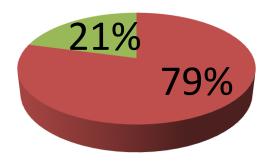

| Proposed Nobin Udyokta Business Info                 |   |                                                                                                                                                                                                                                                                                                                                                                                                                                 |  |  |
|------------------------------------------------------|---|---------------------------------------------------------------------------------------------------------------------------------------------------------------------------------------------------------------------------------------------------------------------------------------------------------------------------------------------------------------------------------------------------------------------------------|--|--|
| Business Name                                        | : | PREM & SHORON TRADERS                                                                                                                                                                                                                                                                                                                                                                                                           |  |  |
| Location                                             | : | Jholmoliya Bazar, Rajshahi                                                                                                                                                                                                                                                                                                                                                                                                      |  |  |
| Total Investment in BDT                              | : | BDT 721,00/-                                                                                                                                                                                                                                                                                                                                                                                                                    |  |  |
| Financing                                            | : | Self BDT 5,71,000(from existing business) 79%<br>Required Investment BDT 1,50,000(as equity) 21%                                                                                                                                                                                                                                                                                                                                |  |  |
| Present salary/drawings<br>from business (estimates) | : | BDT 5,000                                                                                                                                                                                                                                                                                                                                                                                                                       |  |  |
| Proposed Salary                                      | : | BDT 5,000                                                                                                                                                                                                                                                                                                                                                                                                                       |  |  |
| Size of shop                                         | : | 16 ft x 12ft= 192 square ft                                                                                                                                                                                                                                                                                                                                                                                                     |  |  |
| Security of the shop                                 | : | BDT 50,000/-                                                                                                                                                                                                                                                                                                                                                                                                                    |  |  |
| Implementation                                       | : | <ul> <li>The business is planned to be scaled up by investment in existing goods like; Mobil, Bearing, Gear Oil etc.</li> <li>Average 06 % gain on sales.</li> <li>The business is operating by entrepreneur. Existing 1 employee.</li> <li>2 employee will be appointed after getting equity fund.</li> <li>The shop is rent.</li> <li>Collects goods from Bogra, Kustia.</li> <li>Agreed grace period is 3 months.</li> </ul> |  |  |