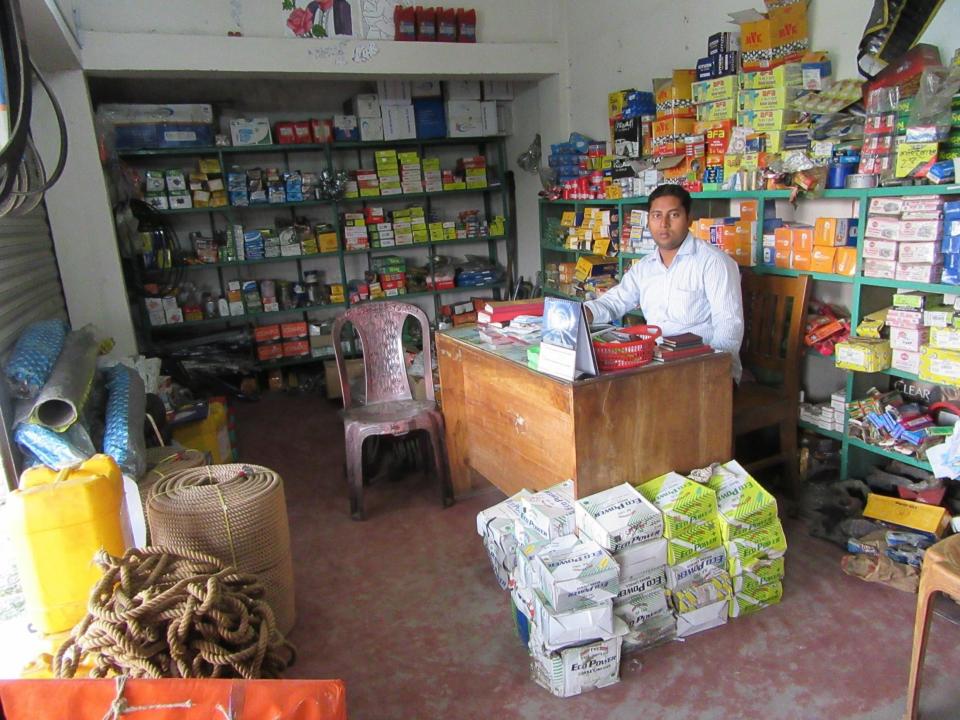

| Proposed Nobin Udyokta Business Info                 |   |                                                                                                                                                                                                                                                                                                                                                                                                                                 |  |  |
|------------------------------------------------------|---|---------------------------------------------------------------------------------------------------------------------------------------------------------------------------------------------------------------------------------------------------------------------------------------------------------------------------------------------------------------------------------------------------------------------------------|--|--|
| Business Name                                        | : | PREM & SHORON TRADERS                                                                                                                                                                                                                                                                                                                                                                                                           |  |  |
| Location                                             | : | Jholmoliya Bazar, Rajshahi                                                                                                                                                                                                                                                                                                                                                                                                      |  |  |
| Total Investment in BDT                              | : | BDT 721,00/-                                                                                                                                                                                                                                                                                                                                                                                                                    |  |  |
| Financing                                            | : | Self BDT 5,71,000(from existing business) 79%<br>Required Investment BDT 1,50,000(as equity) 21%                                                                                                                                                                                                                                                                                                                                |  |  |
| Present salary/drawings<br>from business (estimates) | : | BDT 5,000                                                                                                                                                                                                                                                                                                                                                                                                                       |  |  |
| Proposed Salary                                      | : | BDT 5,000                                                                                                                                                                                                                                                                                                                                                                                                                       |  |  |
| Size of shop                                         | : | 16 ft x 12ft= 192 square ft                                                                                                                                                                                                                                                                                                                                                                                                     |  |  |
| Security of the shop                                 | : | BDT 50,000/-                                                                                                                                                                                                                                                                                                                                                                                                                    |  |  |
| Implementation                                       | : | <ul> <li>The business is planned to be scaled up by investment in existing goods like; Mobil, Bearing, Gear Oil etc.</li> <li>Average 06 % gain on sales.</li> <li>The business is operating by entrepreneur. Existing 1 employee.</li> <li>2 employee will be appointed after getting equity fund.</li> <li>The shop is rent.</li> <li>Collects goods from Bogra, Kustia.</li> <li>Agreed grace period is 3 months.</li> </ul> |  |  |

Pictures

পুঠিয়া পৌরসভা কার্যালয় পুঠিয়া, রাজশাহী। ট্রেড লাইসেন্স 2263 1 5194 25/00/2058 ক্রমিক নং-नाहरमन न१- २२२/२ (CH 31, 93 গ্রামীণ ব্যাংক HUM 20 মালিক... শাখা भग/गाये नाम कार्ड ट्रमानामुझान आकी अवमाव 14.2 ...... याम/मरता काशकि राष्ट्र . अंग्रार्ड बर 09 ১৯৭৭ সালের পৌর প্রশাসন লাইসেন্স ৫৪ ধারা মোতাবেক ২০১৫ - ২০১৬ সালের ৩০ জুন মেয়াদী পেশা ও ব্যবসায়ীক কর। अन्त्र मान्य aventa ব্যবস্থার স্থান.. সহজ ঋণের পাশ বই 00) छार्य अन्तरित्र माध्य साधारी राग्मा ७ (लगा भी तरागना करितार कना গ্রশাসক/মেয়র, পুঠিয়া, পৌরসভা.. 2 22405 টাকা প্রান্তি শীকৃতিতে লাইসেঙ্গ অনুমতি প্রদান করা হইলু। :2 22 Eof লাইসেন ফি লেটিশ ফি माखाः विंही संडाम জরিমান ফি अंधी नः ত্ৰেমক পাঁওন 2970 নেটিশ জারী হাতপ নং 09 কেন্দ্ৰ নং 875 जाग्रीलवाडिए इ/भ কেন্দ্রের নাম ' বই ইস্থার তারিখ 277913 গশপ্রজাতন্ত্রী বাংলাদেশ সরকার NATIONAL ID CARD / জাতীয় পরিচয় পর শাখা ব্যবস্থাপকের স্বাক্ষর নাম: মোঃ শামিউল হক Arme: Md. Samiul Haque পিতা: যোঃ সেলোহমান মাতা: মোছাঃ গাবিনা ইয়াসমিন (বিউটি) Date of Birth: 14 Apr 1985 ID NO: 8128207577226