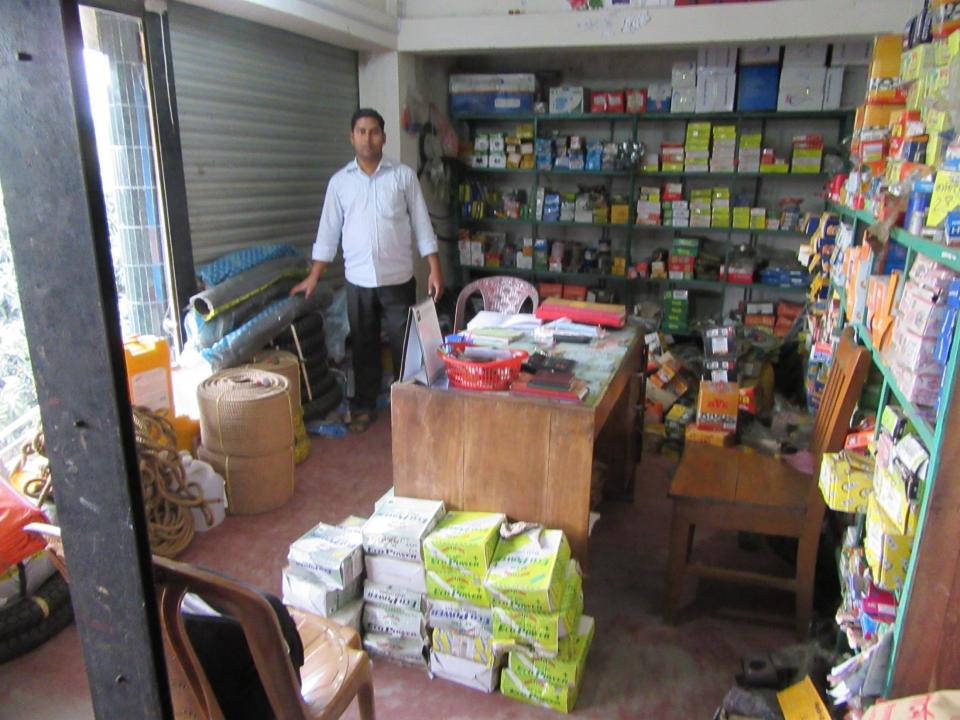

| Proposed Nobin Udyokta Business Info                 |   |                                                                                                                                                                                                                                                                                                                                                                                                                                 |  |  |
|------------------------------------------------------|---|---------------------------------------------------------------------------------------------------------------------------------------------------------------------------------------------------------------------------------------------------------------------------------------------------------------------------------------------------------------------------------------------------------------------------------|--|--|
| Business Name                                        | : | PREM & SHORON TRADERS                                                                                                                                                                                                                                                                                                                                                                                                           |  |  |
| Location                                             | : | Jholmoliya Bazar, Rajshahi                                                                                                                                                                                                                                                                                                                                                                                                      |  |  |
| Total Investment in BDT                              | : | BDT 721,00/-                                                                                                                                                                                                                                                                                                                                                                                                                    |  |  |
| Financing                                            | : | Self BDT 5,71,000(from existing business) 79%<br>Required Investment BDT 1,50,000(as equity) 21%                                                                                                                                                                                                                                                                                                                                |  |  |
| Present salary/drawings<br>from business (estimates) | : | BDT 5,000                                                                                                                                                                                                                                                                                                                                                                                                                       |  |  |
| Proposed Salary                                      | : | BDT 5,000                                                                                                                                                                                                                                                                                                                                                                                                                       |  |  |
| Size of shop                                         | : | 16 ft x 12ft= 192 square ft                                                                                                                                                                                                                                                                                                                                                                                                     |  |  |
| Security of the shop                                 | : | BDT 50,000/-                                                                                                                                                                                                                                                                                                                                                                                                                    |  |  |
| Implementation                                       | : | <ul> <li>The business is planned to be scaled up by investment in existing goods like; Mobil, Bearing, Gear Oil etc.</li> <li>Average 06 % gain on sales.</li> <li>The business is operating by entrepreneur. Existing 1 employee.</li> <li>2 employee will be appointed after getting equity fund.</li> <li>The shop is rent.</li> <li>Collects goods from Bogra, Kustia.</li> <li>Agreed grace period is 3 months.</li> </ul> |  |  |