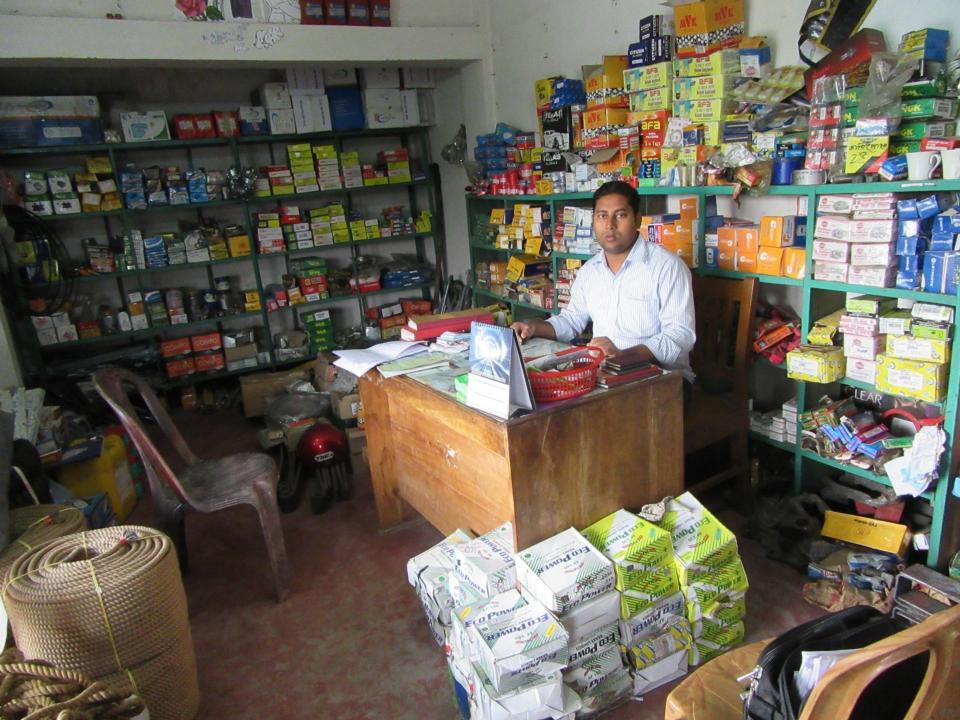

| Proposed Nobin Udyokta Business Info                 |   |                                                                                                                                                                                                                                                                                                                                                                                                                                 |  |  |
|------------------------------------------------------|---|---------------------------------------------------------------------------------------------------------------------------------------------------------------------------------------------------------------------------------------------------------------------------------------------------------------------------------------------------------------------------------------------------------------------------------|--|--|
| Business Name                                        | : | PREM & SHORON TRADERS                                                                                                                                                                                                                                                                                                                                                                                                           |  |  |
| Location                                             | : | Jholmoliya Bazar, Rajshahi                                                                                                                                                                                                                                                                                                                                                                                                      |  |  |
| Total Investment in BDT                              | : | BDT 721,00/-                                                                                                                                                                                                                                                                                                                                                                                                                    |  |  |
| Financing                                            | : | Self BDT 5,71,000(from existing business) 79%<br>Required Investment BDT 1,50,000(as equity) 21%                                                                                                                                                                                                                                                                                                                                |  |  |
| Present salary/drawings<br>from business (estimates) | : | BDT 5,000                                                                                                                                                                                                                                                                                                                                                                                                                       |  |  |
| Proposed Salary                                      | : | BDT 5,000                                                                                                                                                                                                                                                                                                                                                                                                                       |  |  |
| Size of shop                                         | : | 16 ft x 12ft= 192 square ft                                                                                                                                                                                                                                                                                                                                                                                                     |  |  |
| Security of the shop                                 | : | BDT 50,000/-                                                                                                                                                                                                                                                                                                                                                                                                                    |  |  |
| Implementation                                       | : | <ul> <li>The business is planned to be scaled up by investment in existing goods like; Mobil, Bearing, Gear Oil etc.</li> <li>Average 06 % gain on sales.</li> <li>The business is operating by entrepreneur. Existing 1 employee.</li> <li>2 employee will be appointed after getting equity fund.</li> <li>The shop is rent.</li> <li>Collects goods from Bogra, Kustia.</li> <li>Agreed grace period is 3 months.</li> </ul> |  |  |

Pictures

পুঠিয়া পৌরসভা কার্যালয় পুঠিয়া, রাজশাহী। ট্রেড লাইসেন্স 2263 1 5194 25/00/2058 ক্রমিক নং-नाहरमन न१- २२२/२ (CH 31, 93 গ্রামীণ ব্যাংক HUM 20 মালিক... শাখা भग/गाये नाम कार्ड ट्रमानामुझान आकी अवमाव 14.2 ...... याम/मरता काशकि राष्ट्र . अंग्रार्ड बर 09 ১৯৭৭ সালের পৌর প্রশাসন লাইসেন্স ৫৪ ধারা মোতাবেক ২০১৫ - ২০১৬ সালের ৩০ জুন মেয়াদী পেশা ও ব্যবসায়ীক কর। अन्त्र मान्य aventa ব্যবস্থার স্থান.. সহজ ঋণের পাশ বই 00) छार्य अन्तरित्र माध्य साधारी राग्मा ७ (लगा भी तरागना करितार कना গ্রশাসক/মেয়র, পুঠিয়া, পৌরসভা.. 2 22405 টাকা প্রান্তি শীকৃতিতে লাইসেঙ্গ অনুমতি প্রদান করা হইলু। :2 22 Eof লাইসেন ফি লেটিশ ফি माखाः विंही संडाम জরিমান ফি अंधी नः ত্ৰেমক পাঁওন 2970 নেটিশ জারী হাতপ নং 09 কেন্দ্ৰ নং 875 जाग्रीलवाडिए इ/भ কেন্দ্রের নাম ' বই ইস্থার তারিখ 277913 গশপ্রজাতন্ত্রী বাংলাদেশ সরকার NATIONAL ID CARD / জাতীয় পরিচয় পর শাখা ব্যবস্থাপকের স্বাক্ষর নাম: মোঃ শামিউল হক Arme: Md. Samiul Haque পিতা: যোঃ সেলোহমান মাতা: মোছাঃ গাবিনা ইয়াসমিন (বিউটি) Date of Birth: 14 Apr 1985 ID NO: 8128207577226