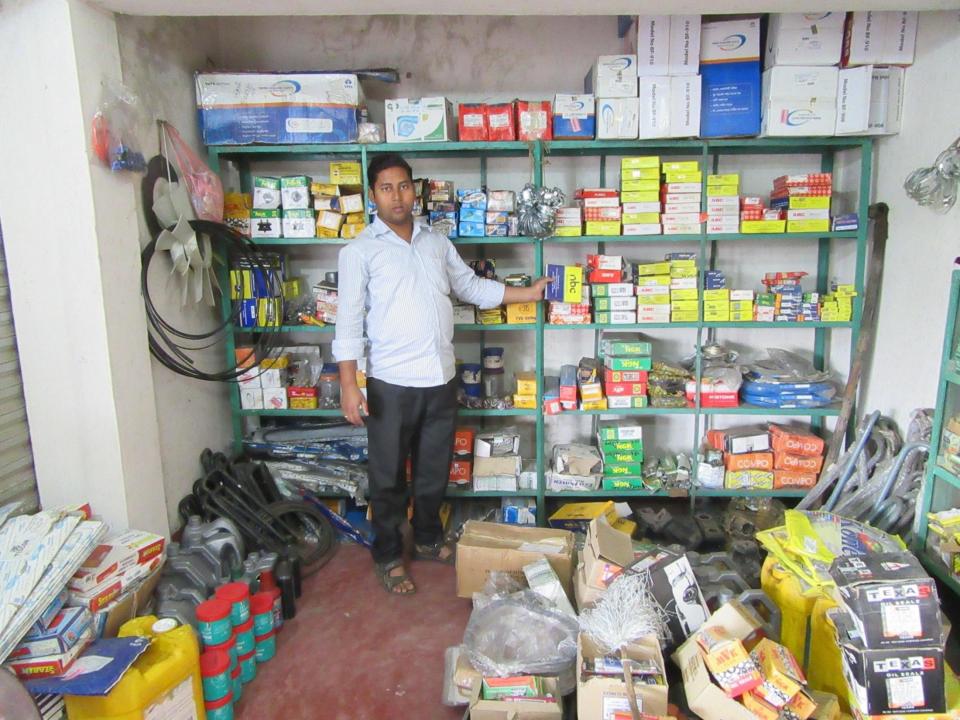

| Proposed Nobin Udyokta Business Info                 |   |                                                                                                                                                                                                                                                                                                                                                                                                                                 |  |  |
|------------------------------------------------------|---|---------------------------------------------------------------------------------------------------------------------------------------------------------------------------------------------------------------------------------------------------------------------------------------------------------------------------------------------------------------------------------------------------------------------------------|--|--|
| Business Name                                        | : | PREM & SHORON TRADERS                                                                                                                                                                                                                                                                                                                                                                                                           |  |  |
| Location                                             | : | Jholmoliya Bazar, Rajshahi                                                                                                                                                                                                                                                                                                                                                                                                      |  |  |
| Total Investment in BDT                              | : | BDT 721,00/-                                                                                                                                                                                                                                                                                                                                                                                                                    |  |  |
| Financing                                            | : | Self BDT 5,71,000(from existing business) 79%<br>Required Investment BDT 1,50,000(as equity) 21%                                                                                                                                                                                                                                                                                                                                |  |  |
| Present salary/drawings<br>from business (estimates) | : | BDT 5,000                                                                                                                                                                                                                                                                                                                                                                                                                       |  |  |
| Proposed Salary                                      | : | BDT 5,000                                                                                                                                                                                                                                                                                                                                                                                                                       |  |  |
| Size of shop                                         | : | 16 ft x 12ft= 192 square ft                                                                                                                                                                                                                                                                                                                                                                                                     |  |  |
| Security of the shop                                 | : | BDT 50,000/-                                                                                                                                                                                                                                                                                                                                                                                                                    |  |  |
| Implementation                                       | : | <ul> <li>The business is planned to be scaled up by investment in existing goods like; Mobil, Bearing, Gear Oil etc.</li> <li>Average 06 % gain on sales.</li> <li>The business is operating by entrepreneur. Existing 1 employee.</li> <li>2 employee will be appointed after getting equity fund.</li> <li>The shop is rent.</li> <li>Collects goods from Bogra, Kustia.</li> <li>Agreed grace period is 3 months.</li> </ul> |  |  |