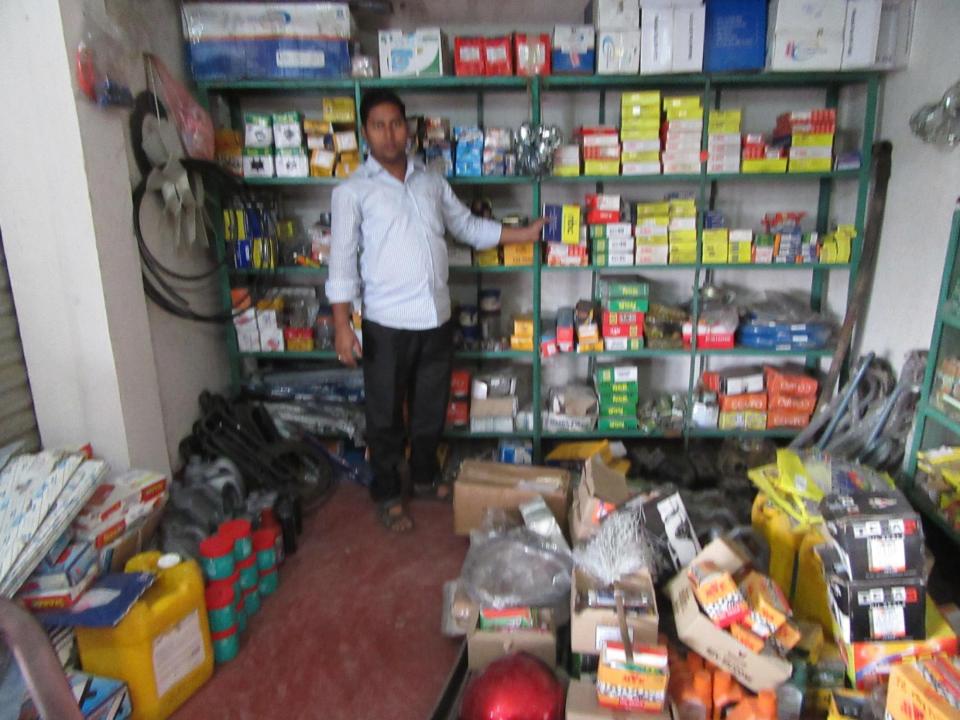

| Proposed Nobin Udyokta Business Info                 |   |                                                                                                                                                                                                                                                                                                                                                                                                                                 |  |  |
|------------------------------------------------------|---|---------------------------------------------------------------------------------------------------------------------------------------------------------------------------------------------------------------------------------------------------------------------------------------------------------------------------------------------------------------------------------------------------------------------------------|--|--|
| Business Name                                        | : | PREM & SHORON TRADERS                                                                                                                                                                                                                                                                                                                                                                                                           |  |  |
| Location                                             | : | Jholmoliya Bazar, Rajshahi                                                                                                                                                                                                                                                                                                                                                                                                      |  |  |
| Total Investment in BDT                              | : | BDT 721,00/-                                                                                                                                                                                                                                                                                                                                                                                                                    |  |  |
| Financing                                            | : | Self BDT 5,71,000(from existing business) 79%<br>Required Investment BDT 1,50,000(as equity) 21%                                                                                                                                                                                                                                                                                                                                |  |  |
| Present salary/drawings<br>from business (estimates) | : | BDT 5,000                                                                                                                                                                                                                                                                                                                                                                                                                       |  |  |
| Proposed Salary                                      | : | BDT 5,000                                                                                                                                                                                                                                                                                                                                                                                                                       |  |  |
| Size of shop                                         | : | 16 ft x 12ft= 192 square ft                                                                                                                                                                                                                                                                                                                                                                                                     |  |  |
| Security of the shop                                 | : | BDT 50,000/-                                                                                                                                                                                                                                                                                                                                                                                                                    |  |  |
| Implementation                                       | : | <ul> <li>The business is planned to be scaled up by investment in existing goods like; Mobil, Bearing, Gear Oil etc.</li> <li>Average 06 % gain on sales.</li> <li>The business is operating by entrepreneur. Existing 1 employee.</li> <li>2 employee will be appointed after getting equity fund.</li> <li>The shop is rent.</li> <li>Collects goods from Bogra, Kustia.</li> <li>Agreed grace period is 3 months.</li> </ul> |  |  |

Pictures

পুঠিয়া পৌরসভা কার্যালয় পুঠিয়া, রাজশাহী। ট্রেড লাইসেন্স 2263 1 5194 25/00/2058 ক্রমিক নং-नाहरमन न१- २२२/२ (CH 31, 93 গ্রামীণ ব্যাংক HUM 20 মালিক... শাখা भग/गाये नाम कार्ड ट्रमानामुझान आकी अवमाव 14.2 ...... याम/मरता काशकि राष्ट्र . अंग्रार्ड बर 09 ১৯৭৭ সালের পৌর প্রশাসন লাইসেন্স ৫৪ ধারা মোতাবেক ২০১৫ - ২০১৬ সালের ৩০ জুন মেয়াদী পেশা ও ব্যবসায়ীক কর। अन्त्र मान्य aventa ব্যবস্থার স্থান.. সহজ ঋণের পাশ বই 00) छार्य अन्तरित्र माध्य साधारी राग्मा ७ (लगा भी तरागना करितार कना গ্রশাসক/মেয়র, পুঠিয়া, পৌরসভা.. 2 22405 টাকা প্রান্তি শীকৃতিতে লাইসেঙ্গ অনুমতি প্রদান করা হইলু। :2 22 Eof লাইসেন ফি লেটিশ ফি माखाः विंही संडाम জরিমান ফি अंधी नः ত্ৰেমক পাঁওন 2970 নেটিশ জারী হাতপ নং 09 কেন্দ্ৰ নং 875 जाग्रीलवाडिए इ/भ কেন্দ্রের নাম ' বই ইস্থার তারিখ 277913 গশপ্রজাতন্ত্রী বাংলাদেশ সরকার NATIONAL ID CARD / জাতীয় পরিচয় পর শাখা ব্যবস্থাপকের স্বাক্ষর নাম: মোঃ শামিউল হক Arme: Md. Samiul Haque পিতা: যোঃ সেলোহমান মাতা: মোছাঃ গাবিনা ইয়াসমিন (বিউটি) Date of Birth: 14 Apr 1985 ID NO: 8128207577226