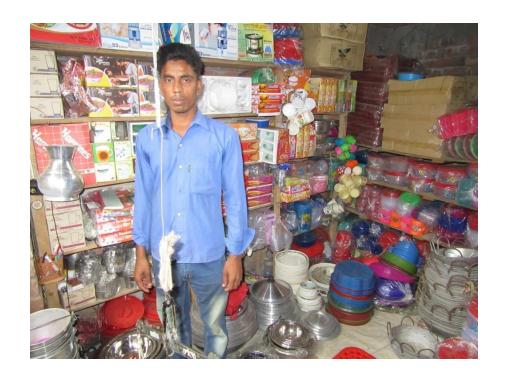

| <b>Proposed Nobi</b> | n Udyokta | <b>Business</b> | Info |
|----------------------|-----------|-----------------|------|
|----------------------|-----------|-----------------|------|

| 1 Toposca Hobiii Gayokta Basiiicss iiiio          |   |                                                                                                                                                                                                                                                                                                                                                                            |  |
|---------------------------------------------------|---|----------------------------------------------------------------------------------------------------------------------------------------------------------------------------------------------------------------------------------------------------------------------------------------------------------------------------------------------------------------------------|--|
| Business Name                                     | : | JAMILA ALUMINUM STORE                                                                                                                                                                                                                                                                                                                                                      |  |
| Location                                          | : | Damnash Hat, Bagmara, Rajshahi                                                                                                                                                                                                                                                                                                                                             |  |
| Total Investment in BDT                           | : | BDT 1,50,000/-                                                                                                                                                                                                                                                                                                                                                             |  |
| Financing                                         | : | Self BDT 90,000/- (from existing business) 60%                                                                                                                                                                                                                                                                                                                             |  |
|                                                   |   | Required Investment BDT 60,000/- (as equity) 40%                                                                                                                                                                                                                                                                                                                           |  |
| Present salary/drawings from business (estimates) | : | BDT 5,000/-                                                                                                                                                                                                                                                                                                                                                                |  |
| Proposed Salary                                   | : | BDT 5,000/-                                                                                                                                                                                                                                                                                                                                                                |  |
| Size of shop                                      | : | 10 ft x 10 ft= 100 square ft                                                                                                                                                                                                                                                                                                                                               |  |
| Security of the shop                              | : | BDT 16,298/-                                                                                                                                                                                                                                                                                                                                                               |  |
| Implementation                                    | : | <ul> <li>The business is planned to be scaled up by investment in existing goods like; Aluminum, Plastic item etc.</li> <li>Average 20% gain on sale.</li> <li>The business is operating by entrepreneur. Existing no employee.</li> <li>The shop is rented.</li> <li>Collects goods from Rajshahi, Naoga, Keshorhat.</li> <li>Agreed grace period is 3 months.</li> </ul> |  |

| Investment Breakdown |          |          |                       |  |  |
|----------------------|----------|----------|-----------------------|--|--|
| Particulars          | Existing | Proposed | <b>Proposed Total</b> |  |  |
| Aluminum Item        | 20,000   | 40,000   | 60,000                |  |  |
| Plastic Item         | 50,000   | 10,000   | 60,000                |  |  |
| Steel Item           | 10,000   | 10,000   | 20,000                |  |  |
| Crockeries Item      | 10,000   | 0        | 10,000                |  |  |
| Total                | 90,000   | 60,000   | 150,000               |  |  |