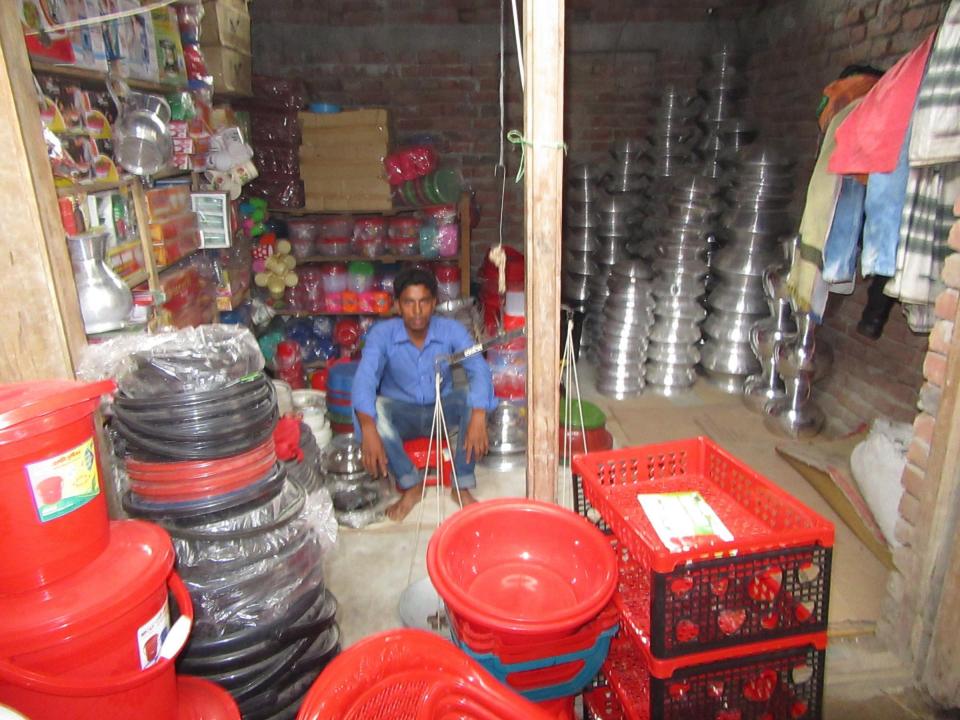

| <b>Proposed Nobi</b> | n Udyokta | <b>Business</b> | Info |
|----------------------|-----------|-----------------|------|
|----------------------|-----------|-----------------|------|

| 1 Toposca Hobiii Gayokta Basiiicss iiiio          |   |                                                                                                                                                                                                                                                                                                                                                                            |  |
|---------------------------------------------------|---|----------------------------------------------------------------------------------------------------------------------------------------------------------------------------------------------------------------------------------------------------------------------------------------------------------------------------------------------------------------------------|--|
| Business Name                                     | : | JAMILA ALUMINUM STORE                                                                                                                                                                                                                                                                                                                                                      |  |
| Location                                          | : | Damnash Hat, Bagmara, Rajshahi                                                                                                                                                                                                                                                                                                                                             |  |
| Total Investment in BDT                           | : | BDT 1,50,000/-                                                                                                                                                                                                                                                                                                                                                             |  |
| Financing                                         | : | Self BDT 90,000/- (from existing business) 60%                                                                                                                                                                                                                                                                                                                             |  |
|                                                   |   | Required Investment BDT 60,000/- (as equity) 40%                                                                                                                                                                                                                                                                                                                           |  |
| Present salary/drawings from business (estimates) | : | BDT 5,000/-                                                                                                                                                                                                                                                                                                                                                                |  |
| Proposed Salary                                   | : | BDT 5,000/-                                                                                                                                                                                                                                                                                                                                                                |  |
| Size of shop                                      | : | 10 ft x 10 ft= 100 square ft                                                                                                                                                                                                                                                                                                                                               |  |
| Security of the shop                              | : | BDT 16,298/-                                                                                                                                                                                                                                                                                                                                                               |  |
| Implementation                                    | : | <ul> <li>The business is planned to be scaled up by investment in existing goods like; Aluminum, Plastic item etc.</li> <li>Average 20% gain on sale.</li> <li>The business is operating by entrepreneur. Existing no employee.</li> <li>The shop is rented.</li> <li>Collects goods from Rajshahi, Naoga, Keshorhat.</li> <li>Agreed grace period is 3 months.</li> </ul> |  |

| Existing Business (BDT)           |       |         |         |  |  |
|-----------------------------------|-------|---------|---------|--|--|
| Particular                        | Daily | Monthly | Yearly  |  |  |
| Revenue (sales)                   |       |         |         |  |  |
| Aluminum & Others                 | 2,000 | 60,000  | 720,000 |  |  |
| Total Sales (A)                   | 2,000 | 60,000  | 720,000 |  |  |
| Less. Variable Expense            |       |         |         |  |  |
| Aluminum & Others                 | 1,600 | 48,000  | 576,000 |  |  |
| Total variable Expense (B)        | 1,600 | 48,000  | 576,000 |  |  |
| Contribution Margin (CM) [C=(A-B) | 400   | 12,000  | 144,000 |  |  |
| Less. Fixed Expense               |       |         |         |  |  |
| Rent                              |       | 300     | 3,600   |  |  |
| Electricity Bill                  |       | 200     | 2,400   |  |  |
| Mobile Bill                       |       | 200     | 2,400   |  |  |
| Salary (self)                     |       | 5,000   | 60,000  |  |  |
| Transportation                    |       | 500     | 6,000   |  |  |
| Entertainment                     |       | 300     | 3,600   |  |  |
| Total fixed Cost (D)              |       | 6,500   | 8,400   |  |  |
| Net Profit (E) [C-D)              |       | 5,500   | 135,600 |  |  |

| Investment Breakdown |          |          |                       |  |  |
|----------------------|----------|----------|-----------------------|--|--|
| Particulars          | Existing | Proposed | <b>Proposed Total</b> |  |  |
| Aluminum Item        | 20,000   | 40,000   | 60,000                |  |  |
| Plastic Item         | 50,000   | 10,000   | 60,000                |  |  |
| Steel Item           | 10,000   | 10,000   | 20,000                |  |  |
| Crockeries Item      | 10,000   | 0        | 10,000                |  |  |
| Total                | 90,000   | 60,000   | 150,000               |  |  |