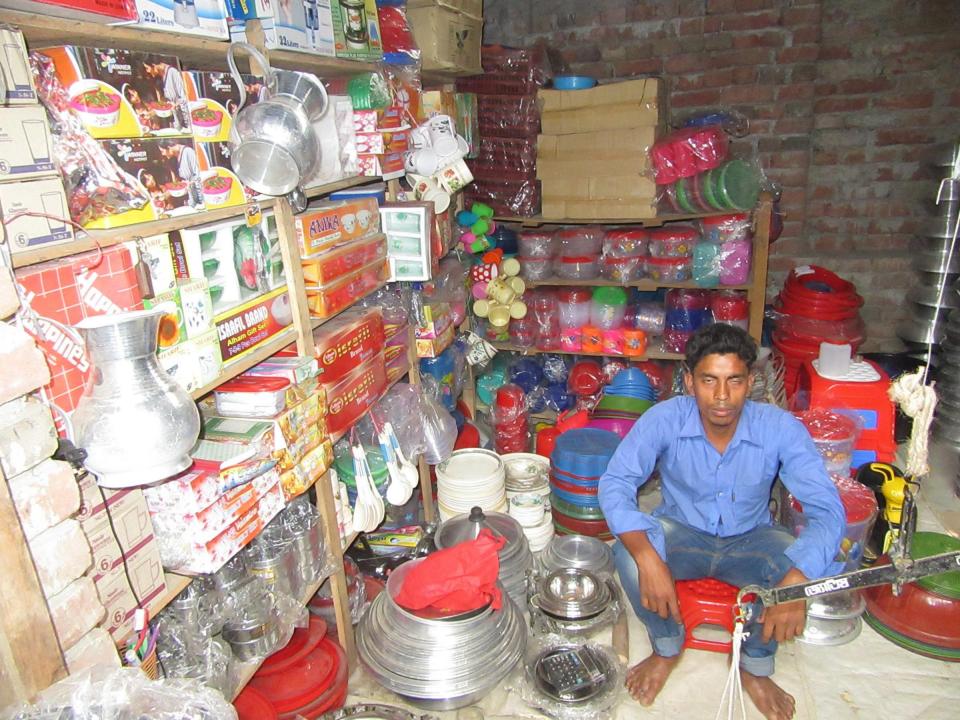

| <b>Proposed Nobi</b> | n Udyokta | <b>Business</b> | Info |
|----------------------|-----------|-----------------|------|
|----------------------|-----------|-----------------|------|

| 1 Toposca Hobiii Gayokta Basiiicss iiiio          |   |                                                                                                                                                                                                                                                                                                                                                                            |  |
|---------------------------------------------------|---|----------------------------------------------------------------------------------------------------------------------------------------------------------------------------------------------------------------------------------------------------------------------------------------------------------------------------------------------------------------------------|--|
| Business Name                                     | : | JAMILA ALUMINUM STORE                                                                                                                                                                                                                                                                                                                                                      |  |
| Location                                          | : | Damnash Hat, Bagmara, Rajshahi                                                                                                                                                                                                                                                                                                                                             |  |
| Total Investment in BDT                           | : | BDT 1,50,000/-                                                                                                                                                                                                                                                                                                                                                             |  |
| Financing                                         | : | Self BDT 90,000/- (from existing business) 60%                                                                                                                                                                                                                                                                                                                             |  |
|                                                   |   | Required Investment BDT 60,000/- (as equity) 40%                                                                                                                                                                                                                                                                                                                           |  |
| Present salary/drawings from business (estimates) | : | BDT 5,000/-                                                                                                                                                                                                                                                                                                                                                                |  |
| Proposed Salary                                   | : | BDT 5,000/-                                                                                                                                                                                                                                                                                                                                                                |  |
| Size of shop                                      | : | 10 ft x 10 ft= 100 square ft                                                                                                                                                                                                                                                                                                                                               |  |
| Security of the shop                              | : | BDT 16,298/-                                                                                                                                                                                                                                                                                                                                                               |  |
| Implementation                                    | : | <ul> <li>The business is planned to be scaled up by investment in existing goods like; Aluminum, Plastic item etc.</li> <li>Average 20% gain on sale.</li> <li>The business is operating by entrepreneur. Existing no employee.</li> <li>The shop is rented.</li> <li>Collects goods from Rajshahi, Naoga, Keshorhat.</li> <li>Agreed grace period is 3 months.</li> </ul> |  |