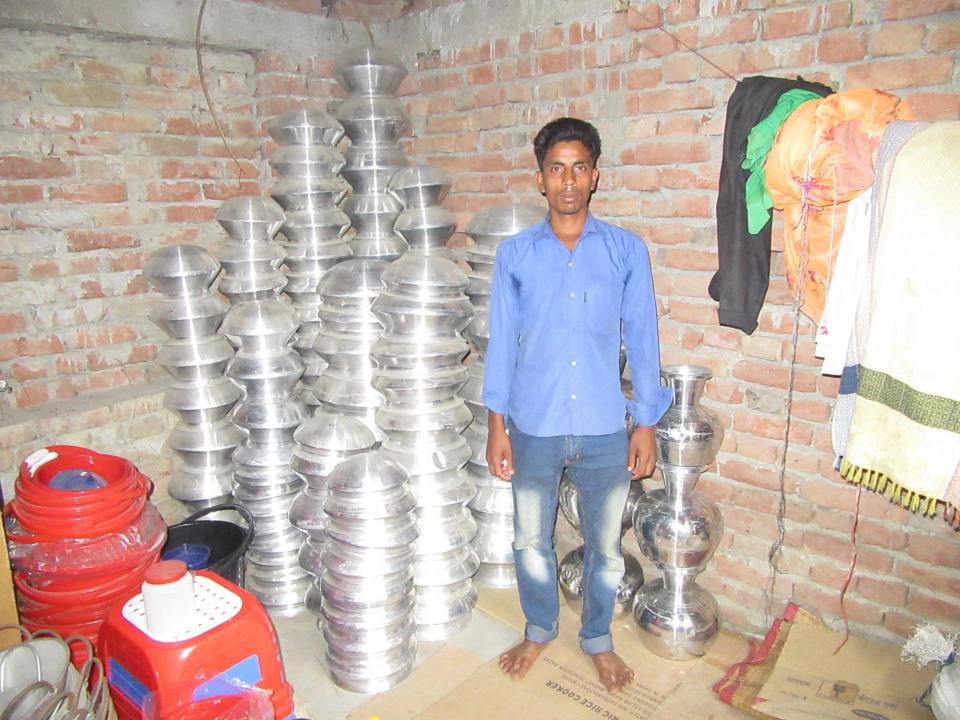

| <b>Proposed Nobi</b> | n Udyokta | <b>Business</b> | Info |
|----------------------|-----------|-----------------|------|
|----------------------|-----------|-----------------|------|

| 1 Toposca Hobiii Gayokta Basiiicss iiiio          |   |                                                                                                                                                                                                                                                                                                                                                                            |  |
|---------------------------------------------------|---|----------------------------------------------------------------------------------------------------------------------------------------------------------------------------------------------------------------------------------------------------------------------------------------------------------------------------------------------------------------------------|--|
| Business Name                                     | : | JAMILA ALUMINUM STORE                                                                                                                                                                                                                                                                                                                                                      |  |
| Location                                          | : | Damnash Hat, Bagmara, Rajshahi                                                                                                                                                                                                                                                                                                                                             |  |
| Total Investment in BDT                           | : | BDT 1,50,000/-                                                                                                                                                                                                                                                                                                                                                             |  |
| Financing                                         | : | Self BDT 90,000/- (from existing business) 60%                                                                                                                                                                                                                                                                                                                             |  |
|                                                   |   | Required Investment BDT 60,000/- (as equity) 40%                                                                                                                                                                                                                                                                                                                           |  |
| Present salary/drawings from business (estimates) | : | BDT 5,000/-                                                                                                                                                                                                                                                                                                                                                                |  |
| Proposed Salary                                   | : | BDT 5,000/-                                                                                                                                                                                                                                                                                                                                                                |  |
| Size of shop                                      | : | 10 ft x 10 ft= 100 square ft                                                                                                                                                                                                                                                                                                                                               |  |
| Security of the shop                              | : | BDT 16,298/-                                                                                                                                                                                                                                                                                                                                                               |  |
| Implementation                                    | : | <ul> <li>The business is planned to be scaled up by investment in existing goods like; Aluminum, Plastic item etc.</li> <li>Average 20% gain on sale.</li> <li>The business is operating by entrepreneur. Existing no employee.</li> <li>The shop is rented.</li> <li>Collects goods from Rajshahi, Naoga, Keshorhat.</li> <li>Agreed grace period is 3 months.</li> </ul> |  |

| Existing Business (BDT)           |       |         |         |  |  |
|-----------------------------------|-------|---------|---------|--|--|
| Particular                        | Daily | Monthly | Yearly  |  |  |
| Revenue (sales)                   |       |         |         |  |  |
| Aluminum & Others                 | 2,000 | 60,000  | 720,000 |  |  |
| Total Sales (A)                   | 2,000 | 60,000  | 720,000 |  |  |
| Less. Variable Expense            |       |         |         |  |  |
| Aluminum & Others                 | 1,600 | 48,000  | 576,000 |  |  |
| Total variable Expense (B)        | 1,600 | 48,000  | 576,000 |  |  |
| Contribution Margin (CM) [C=(A-B) | 400   | 12,000  | 144,000 |  |  |
| Less. Fixed Expense               |       |         |         |  |  |
| Rent                              |       | 300     | 3,600   |  |  |
| Electricity Bill                  |       | 200     | 2,400   |  |  |
| Mobile Bill                       |       | 200     | 2,400   |  |  |
| Salary (self)                     |       | 5,000   | 60,000  |  |  |
| Transportation                    |       | 500     | 6,000   |  |  |
| Entertainment                     |       | 300     | 3,600   |  |  |
| Total fixed Cost (D)              |       | 6,500   | 8,400   |  |  |
| Net Profit (E) [C-D)              |       | 5,500   | 135,600 |  |  |

| Investment Breakdown |          |          |                       |  |  |
|----------------------|----------|----------|-----------------------|--|--|
| Particulars          | Existing | Proposed | <b>Proposed Total</b> |  |  |
| Aluminum Item        | 20,000   | 40,000   | 60,000                |  |  |
| Plastic Item         | 50,000   | 10,000   | 60,000                |  |  |
| Steel Item           | 10,000   | 10,000   | 20,000                |  |  |
| Crockeries Item      | 10,000   | 0        | 10,000                |  |  |
| Total                | 90,000   | 60,000   | 150,000               |  |  |