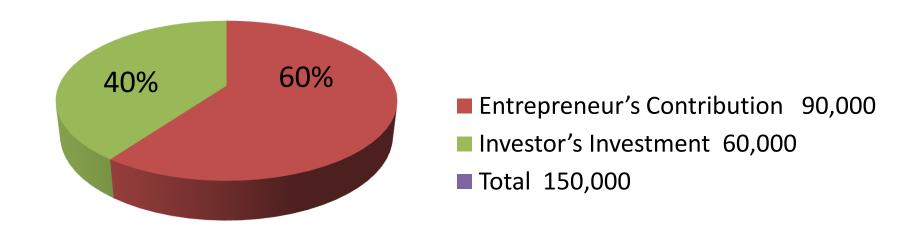

| Investment Breakdown |          |          |                       |  |  |
|----------------------|----------|----------|-----------------------|--|--|
| Particulars          | Existing | Proposed | <b>Proposed Total</b> |  |  |
| Aluminum Item        | 20,000   | 40,000   | 60,000                |  |  |
| Plastic Item         | 50,000   | 10,000   | 60,000                |  |  |
| Steel Item           | 10,000   | 10,000   | 20,000                |  |  |
| Crockeries Item      | 10,000   | 0        | 10,000                |  |  |
| Total                | 90,000   | 60,000   | 150,000               |  |  |