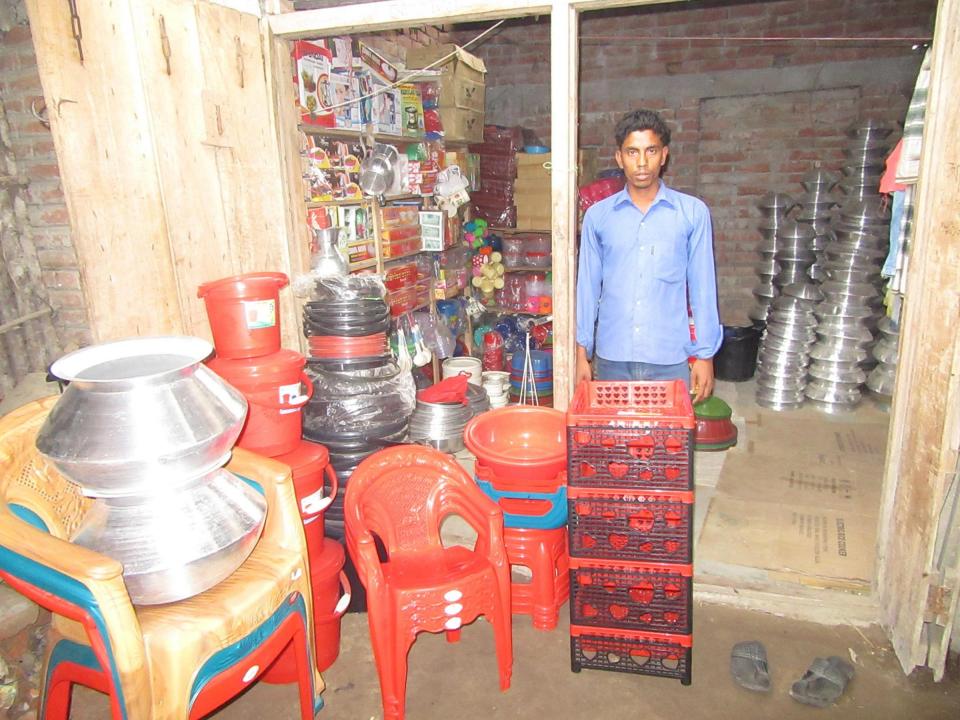

| <b>Proposed Nobi</b> | n Udyokta | <b>Business</b> | Info |
|----------------------|-----------|-----------------|------|
|----------------------|-----------|-----------------|------|

| 1 Toposca Hobiii Gayokta Basiiicss iiiio          |   |                                                                                                                                                                                                                                                                                                                                                                            |  |
|---------------------------------------------------|---|----------------------------------------------------------------------------------------------------------------------------------------------------------------------------------------------------------------------------------------------------------------------------------------------------------------------------------------------------------------------------|--|
| Business Name                                     | : | JAMILA ALUMINUM STORE                                                                                                                                                                                                                                                                                                                                                      |  |
| Location                                          | : | Damnash Hat, Bagmara, Rajshahi                                                                                                                                                                                                                                                                                                                                             |  |
| Total Investment in BDT                           | : | BDT 1,50,000/-                                                                                                                                                                                                                                                                                                                                                             |  |
| Financing                                         | : | Self BDT 90,000/- (from existing business) 60%                                                                                                                                                                                                                                                                                                                             |  |
|                                                   |   | Required Investment BDT 60,000/- (as equity) 40%                                                                                                                                                                                                                                                                                                                           |  |
| Present salary/drawings from business (estimates) | : | BDT 5,000/-                                                                                                                                                                                                                                                                                                                                                                |  |
| Proposed Salary                                   | : | BDT 5,000/-                                                                                                                                                                                                                                                                                                                                                                |  |
| Size of shop                                      | : | 10 ft x 10 ft= 100 square ft                                                                                                                                                                                                                                                                                                                                               |  |
| Security of the shop                              | : | BDT 16,298/-                                                                                                                                                                                                                                                                                                                                                               |  |
| Implementation                                    | : | <ul> <li>The business is planned to be scaled up by investment in existing goods like; Aluminum, Plastic item etc.</li> <li>Average 20% gain on sale.</li> <li>The business is operating by entrepreneur. Existing no employee.</li> <li>The shop is rented.</li> <li>Collects goods from Rajshahi, Naoga, Keshorhat.</li> <li>Agreed grace period is 3 months.</li> </ul> |  |

| Existing Business (BDT)           |       |         |         |  |  |
|-----------------------------------|-------|---------|---------|--|--|
| Particular                        | Daily | Monthly | Yearly  |  |  |
| Revenue (sales)                   |       |         |         |  |  |
| Aluminum & Others                 | 2,000 | 60,000  | 720,000 |  |  |
| Total Sales (A)                   | 2,000 | 60,000  | 720,000 |  |  |
| Less. Variable Expense            |       |         |         |  |  |
| Aluminum & Others                 | 1,600 | 48,000  | 576,000 |  |  |
| Total variable Expense (B)        | 1,600 | 48,000  | 576,000 |  |  |
| Contribution Margin (CM) [C=(A-B) | 400   | 12,000  | 144,000 |  |  |
| Less. Fixed Expense               |       |         |         |  |  |
| Rent                              |       | 300     | 3,600   |  |  |
| Electricity Bill                  |       | 200     | 2,400   |  |  |
| Mobile Bill                       |       | 200     | 2,400   |  |  |
| Salary (self)                     |       | 5,000   | 60,000  |  |  |
| Transportation                    |       | 500     | 6,000   |  |  |
| Entertainment                     |       | 300     | 3,600   |  |  |
| Total fixed Cost (D)              |       | 6,500   | 8,400   |  |  |
| Net Profit (E) [C-D)              |       | 5,500   | 135,600 |  |  |

| Investment Breakdown |          |          |                       |  |  |
|----------------------|----------|----------|-----------------------|--|--|
| Particulars          | Existing | Proposed | <b>Proposed Total</b> |  |  |
| Aluminum Item        | 20,000   | 40,000   | 60,000                |  |  |
| Plastic Item         | 50,000   | 10,000   | 60,000                |  |  |
| Steel Item           | 10,000   | 10,000   | 20,000                |  |  |
| Crockeries Item      | 10,000   | 0        | 10,000                |  |  |
| Total                | 90,000   | 60,000   | 150,000               |  |  |