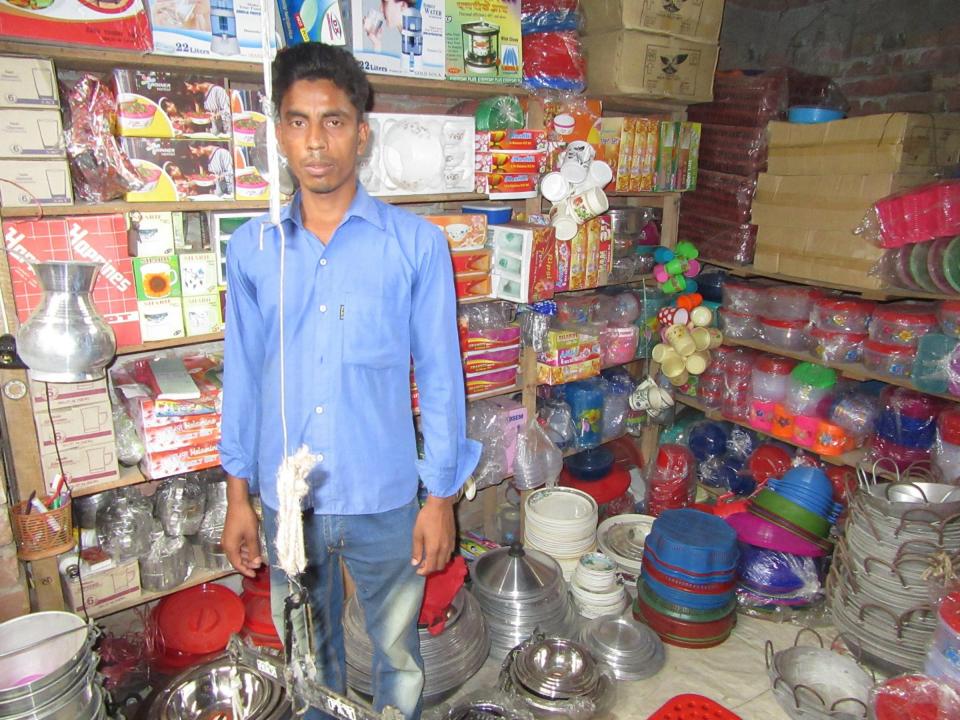

| <b>Proposed Nobi</b> | n Udyokta | <b>Business</b> | Info |
|----------------------|-----------|-----------------|------|
|----------------------|-----------|-----------------|------|

| 1 Toposca Hobiii Gayokta Basiiicss iiiio          |   |                                                                                                                                                                                                                                                                                                                                                                            |  |
|---------------------------------------------------|---|----------------------------------------------------------------------------------------------------------------------------------------------------------------------------------------------------------------------------------------------------------------------------------------------------------------------------------------------------------------------------|--|
| Business Name                                     | : | JAMILA ALUMINUM STORE                                                                                                                                                                                                                                                                                                                                                      |  |
| Location                                          | : | Damnash Hat, Bagmara, Rajshahi                                                                                                                                                                                                                                                                                                                                             |  |
| Total Investment in BDT                           | : | BDT 1,50,000/-                                                                                                                                                                                                                                                                                                                                                             |  |
| Financing                                         | : | Self BDT 90,000/- (from existing business) 60%                                                                                                                                                                                                                                                                                                                             |  |
|                                                   |   | Required Investment BDT 60,000/- (as equity) 40%                                                                                                                                                                                                                                                                                                                           |  |
| Present salary/drawings from business (estimates) | : | BDT 5,000/-                                                                                                                                                                                                                                                                                                                                                                |  |
| Proposed Salary                                   | : | BDT 5,000/-                                                                                                                                                                                                                                                                                                                                                                |  |
| Size of shop                                      | : | 10 ft x 10 ft= 100 square ft                                                                                                                                                                                                                                                                                                                                               |  |
| Security of the shop                              | : | BDT 16,298/-                                                                                                                                                                                                                                                                                                                                                               |  |
| Implementation                                    | : | <ul> <li>The business is planned to be scaled up by investment in existing goods like; Aluminum, Plastic item etc.</li> <li>Average 20% gain on sale.</li> <li>The business is operating by entrepreneur. Existing no employee.</li> <li>The shop is rented.</li> <li>Collects goods from Rajshahi, Naoga, Keshorhat.</li> <li>Agreed grace period is 3 months.</li> </ul> |  |