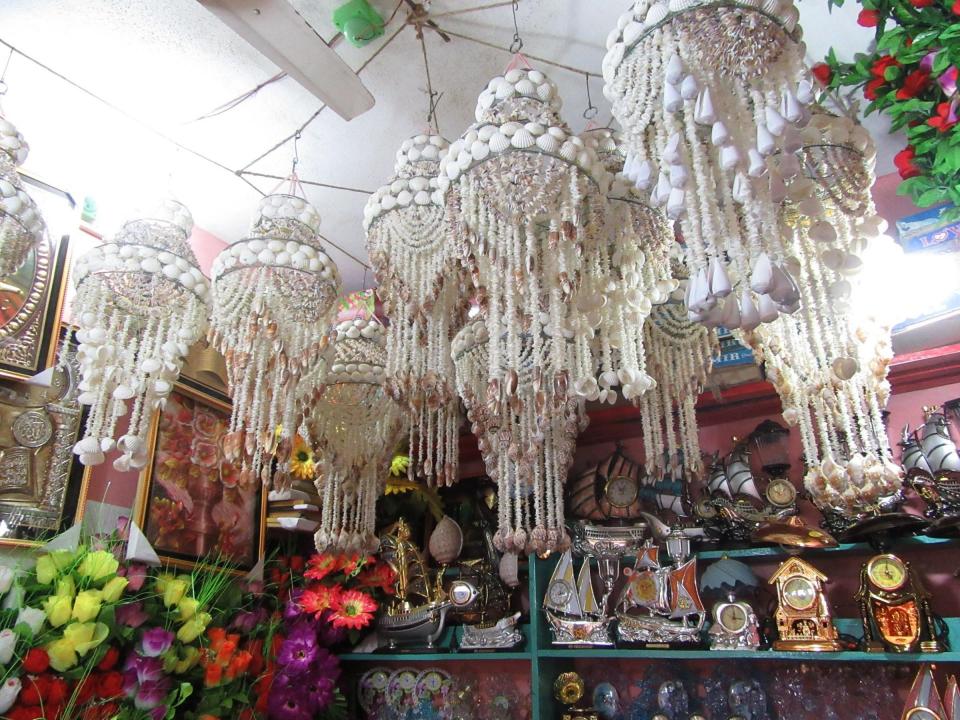

| Proposed Nobin Udyokta Business Info              |   |                                                                                                                                                                                                                                                                                                                                                                    |  |
|---------------------------------------------------|---|--------------------------------------------------------------------------------------------------------------------------------------------------------------------------------------------------------------------------------------------------------------------------------------------------------------------------------------------------------------------|--|
| Business Name                                     | : | M/S HASAN ENTERPRISE                                                                                                                                                                                                                                                                                                                                               |  |
| Location                                          | : | Keshorhat Bajar                                                                                                                                                                                                                                                                                                                                                    |  |
| Total Investment in BDT                           | : | BDT 210,000/-                                                                                                                                                                                                                                                                                                                                                      |  |
| Financing                                         | : | Self BDT 130,000/-(from existing business) 62% Required Investment BDT 80,000/-(as equity) 38%                                                                                                                                                                                                                                                                     |  |
| Present salary/drawings from business (estimates) | : | BDT 5,000/-                                                                                                                                                                                                                                                                                                                                                        |  |
| Proposed Salary                                   | : | BDT 5,000/-                                                                                                                                                                                                                                                                                                                                                        |  |
| Size of shop                                      | : | 12ft x 10ft= 120square ft                                                                                                                                                                                                                                                                                                                                          |  |
| Security of the shop                              | : | BDT 1,00,000/-                                                                                                                                                                                                                                                                                                                                                     |  |
| Implementation                                    | : | <ul> <li>The business is planned to be scaled up by investment in existing goods like; watch, paintings, sticker etc.</li> <li>Average 10% gain on sale.</li> <li>The business is operating by entrepreneur. Existing no employee.</li> <li>The shop is rented.</li> <li>Collects goods from Nobabpur, Dhaka.</li> <li>Agreed grace period is 4 months.</li> </ul> |  |

| Investment Breakdown |          |          |        |  |  |
|----------------------|----------|----------|--------|--|--|
| Particulars          | Existing | Proposed | Value  |  |  |
| Show piece           | 60,000   | 40,000   | 100000 |  |  |
| Wall mat             | 12,000   | 15,000   | 27000  |  |  |
| Scenari board        | 35,000   |          | 35000  |  |  |
| Sticker              | 15,000   |          | 15000  |  |  |
| Wall clock           | 5,000    | 11,500   | 16500  |  |  |
| Others               | 3,000    | 13,500   | 16500  |  |  |
|                      | 130,000  | 80,000   | 210000 |  |  |