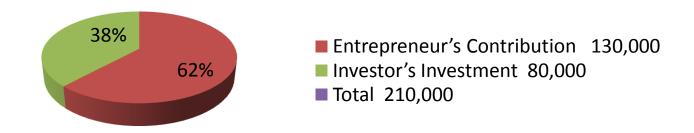

| Proposed Nobin Udyokta Business Info              |   |                                                                                                                                                                                                                                                                                                                                                                    |  |
|---------------------------------------------------|---|--------------------------------------------------------------------------------------------------------------------------------------------------------------------------------------------------------------------------------------------------------------------------------------------------------------------------------------------------------------------|--|
| Business Name                                     | : | M/S HASAN ENTERPRISE                                                                                                                                                                                                                                                                                                                                               |  |
| Location                                          | : | Keshorhat Bajar                                                                                                                                                                                                                                                                                                                                                    |  |
| Total Investment in BDT                           | : | BDT 210,000/-                                                                                                                                                                                                                                                                                                                                                      |  |
| Financing                                         | : | Self BDT 130,000/-(from existing business) 62% Required Investment BDT 80,000/-(as equity) 38%                                                                                                                                                                                                                                                                     |  |
| Present salary/drawings from business (estimates) | : | BDT 5,000/-                                                                                                                                                                                                                                                                                                                                                        |  |
| Proposed Salary                                   | : | BDT 5,000/-                                                                                                                                                                                                                                                                                                                                                        |  |
| Size of shop                                      | : | 12ft x 10ft= 120square ft                                                                                                                                                                                                                                                                                                                                          |  |
| Security of the shop                              | : | BDT 1,00,000/-                                                                                                                                                                                                                                                                                                                                                     |  |
| Implementation                                    | : | <ul> <li>The business is planned to be scaled up by investment in existing goods like; watch, paintings, sticker etc.</li> <li>Average 10% gain on sale.</li> <li>The business is operating by entrepreneur. Existing no employee.</li> <li>The shop is rented.</li> <li>Collects goods from Nobabpur, Dhaka.</li> <li>Agreed grace period is 4 months.</li> </ul> |  |

| Investment Breakdown |          |          |        |  |  |
|----------------------|----------|----------|--------|--|--|
| Particulars          | Existing | Proposed | Value  |  |  |
| Show piece           | 60,000   | 40,000   | 100000 |  |  |
| Wall mat             | 12,000   | 15,000   | 27000  |  |  |
| Scenari board        | 35,000   |          | 35000  |  |  |
| Sticker              | 15,000   |          | 15000  |  |  |
| Wall clock           | 5,000    | 11,500   | 16500  |  |  |
| Others               | 3,000    | 13,500   | 16500  |  |  |
|                      | 130,000  | 80,000   | 210000 |  |  |