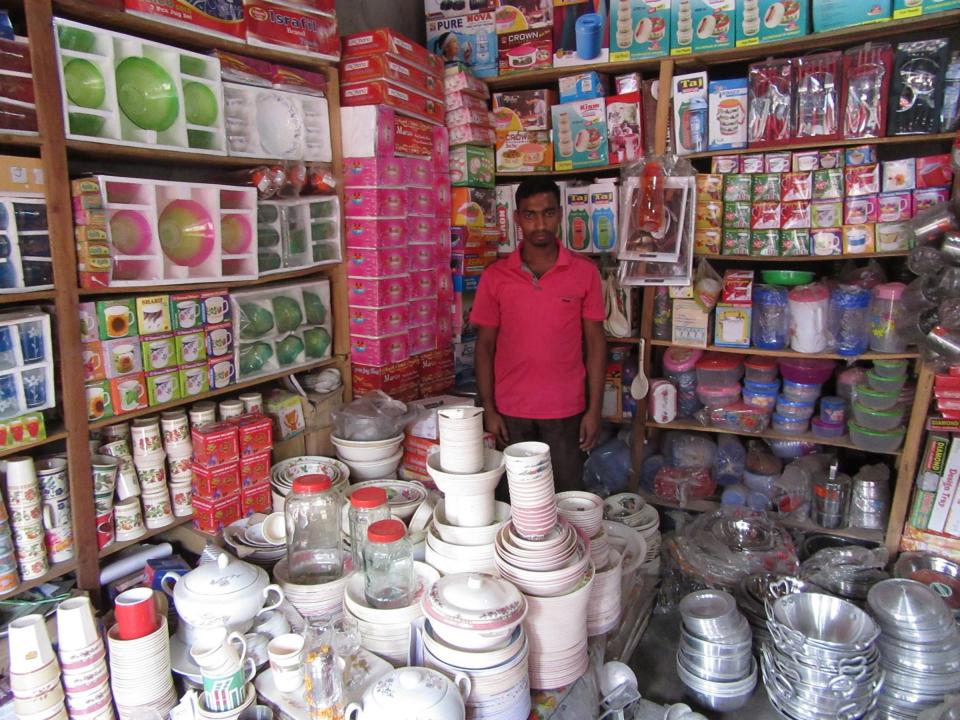

| Proposed Nobin Udyokta Business Info              |   |                                                                                                                                                                                                                                                                                                                                                                 |  |
|---------------------------------------------------|---|-----------------------------------------------------------------------------------------------------------------------------------------------------------------------------------------------------------------------------------------------------------------------------------------------------------------------------------------------------------------|--|
| Business Name                                     | : | M/S SARDAR ALUMINUM                                                                                                                                                                                                                                                                                                                                             |  |
| Location                                          | : | Keshorhat Bajar                                                                                                                                                                                                                                                                                                                                                 |  |
| Total Investment in BDT                           | : | BDT 280,000/-                                                                                                                                                                                                                                                                                                                                                   |  |
| Financing                                         | : | Self BDT 180,000/-(from existing business) 64% Required Investment BDT 100,000/-(as equity) 36%                                                                                                                                                                                                                                                                 |  |
| Present salary/drawings from business (estimates) | : | BDT 5,000/-                                                                                                                                                                                                                                                                                                                                                     |  |
| Proposed Salary                                   | : | BDT 5,000/-                                                                                                                                                                                                                                                                                                                                                     |  |
| Size of shop                                      | : | 15ft x 16ft= 280 square ft                                                                                                                                                                                                                                                                                                                                      |  |
| Security of the shop                              | : | BDT 70,000/-                                                                                                                                                                                                                                                                                                                                                    |  |
| Implementation                                    | : | <ul> <li>The business is planned to be scaled up by investment in existing goods like; Crockery's item, Aluminum item etc.</li> <li>Average 10% gain on sale.</li> <li>The business is operating by entrepreneur. Existing no employee.</li> <li>The shop is rented.</li> <li>Collects goods from Rajshahi</li> <li>Agreed grace period is 3 months.</li> </ul> |  |

# Pictures

观型与其一种现代对一次图识 তারিখ পর্যন্ত বৈধ। प ठाका .. २०० সা/ বৃত্তি/ পেশা. **চालि**स्य <mark>याचात जन्म अंदे लाइस्न</mark> त्या द्रियान्यमाद्मत् मख्युज्ञाना रक्शायकाम् हनः प्राडिप्नाका देखिनियान गरियान बाधभागी, बाबनारी।