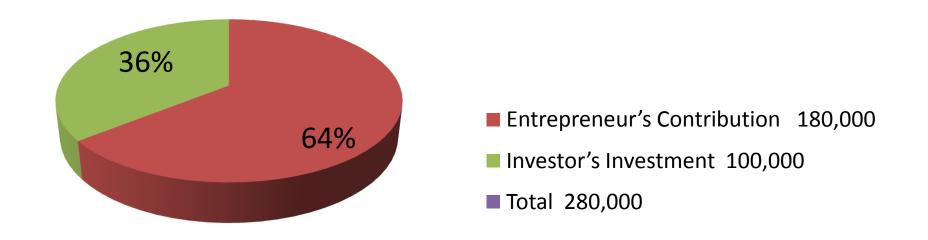

| Proposed Nobin Udyokta Business Info              |   |                                                                                                                                                                                                                                                                                                                                                                 |  |
|---------------------------------------------------|---|-----------------------------------------------------------------------------------------------------------------------------------------------------------------------------------------------------------------------------------------------------------------------------------------------------------------------------------------------------------------|--|
| Business Name                                     | : | M/S SARDAR ALUMINUM                                                                                                                                                                                                                                                                                                                                             |  |
| Location                                          | : | Keshorhat Bajar                                                                                                                                                                                                                                                                                                                                                 |  |
| Total Investment in BDT                           | : | BDT 280,000/-                                                                                                                                                                                                                                                                                                                                                   |  |
| Financing                                         | : | Self BDT 180,000/-(from existing business) 64% Required Investment BDT 100,000/-(as equity) 36%                                                                                                                                                                                                                                                                 |  |
| Present salary/drawings from business (estimates) | : | BDT 5,000/-                                                                                                                                                                                                                                                                                                                                                     |  |
| Proposed Salary                                   | : | BDT 5,000/-                                                                                                                                                                                                                                                                                                                                                     |  |
| Size of shop                                      | : | 15ft x 16ft= 280 square ft                                                                                                                                                                                                                                                                                                                                      |  |
| Security of the shop                              | : | BDT 70,000/-                                                                                                                                                                                                                                                                                                                                                    |  |
| Implementation                                    | : | <ul> <li>The business is planned to be scaled up by investment in existing goods like; Crockery's item, Aluminum item etc.</li> <li>Average 10% gain on sale.</li> <li>The business is operating by entrepreneur. Existing no employee.</li> <li>The shop is rented.</li> <li>Collects goods from Rajshahi</li> <li>Agreed grace period is 3 months.</li> </ul> |  |

| Investment Breakdown                         |         |         |         |  |  |  |
|----------------------------------------------|---------|---------|---------|--|--|--|
| Particulars Existing Proposed Proposed Total |         |         |         |  |  |  |
| Aluminum Item                                | 75,000  | 40,000  | 115,000 |  |  |  |
| Plastic Item                                 | 30,000  | 20,000  | 50,000  |  |  |  |
| Crockeries Item                              | 75,000  | 40,000  | 115,000 |  |  |  |
| Total                                        | 180,000 | 100,000 | 280,000 |  |  |  |