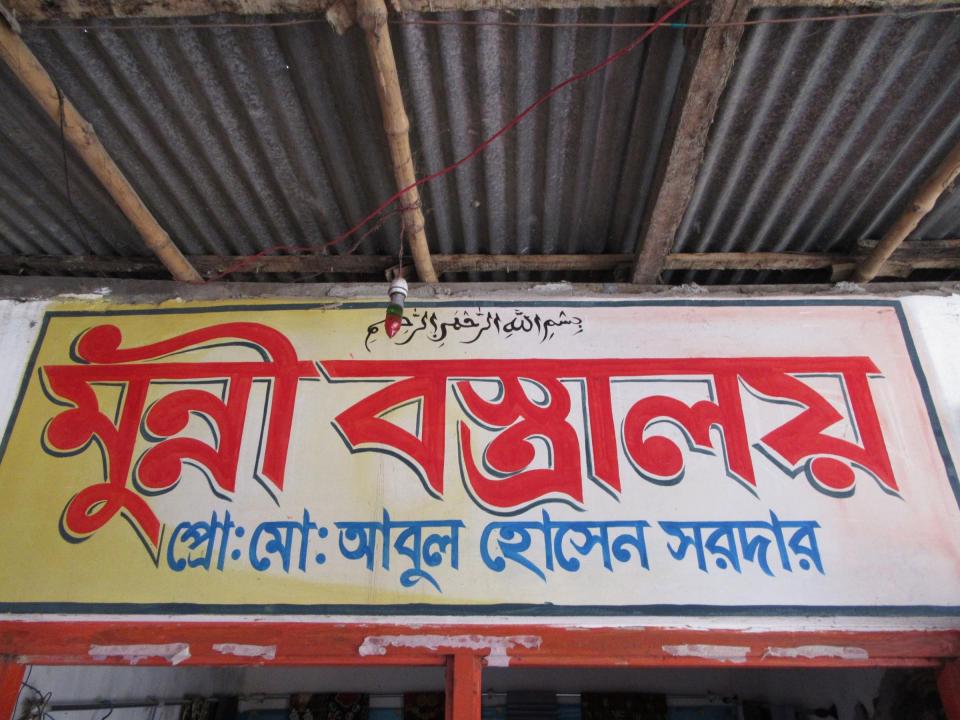

#### **Proposed NU Business Name: MUNNI BOSTRALOY**

Project identification and prepared by: Md. Sahabuddin, Mohonpur Unit, Rajshahi

Project verified by: MD. Abdul Mamman Talukdar

| Brief Bio of The Proposed Nobin Udyokta                                                                                                         |       |                                                                                                                                                                                         |  |  |
|-------------------------------------------------------------------------------------------------------------------------------------------------|-------|-----------------------------------------------------------------------------------------------------------------------------------------------------------------------------------------|--|--|
| Name                                                                                                                                            | :     | MD. ABUL HOSESAIN                                                                                                                                                                       |  |  |
| Age                                                                                                                                             | :     | 16.2.1983(33 Years)                                                                                                                                                                     |  |  |
| Education, till to date                                                                                                                         | :     | Class X                                                                                                                                                                                 |  |  |
| Marital status                                                                                                                                  | :     | Married                                                                                                                                                                                 |  |  |
| Children                                                                                                                                        | :     | 1 Daughter                                                                                                                                                                              |  |  |
| No. of siblings:                                                                                                                                | :     | 4 Brothers & 5 Sisters                                                                                                                                                                  |  |  |
| Address                                                                                                                                         | :     | Vill: Gobinda para, P.O: Pashuriya, P.S: Bagmara, Dist: Rajshahi                                                                                                                        |  |  |
| Parent's and GB related Info (i) Who is GB member (ii) Mother's name (iii) Father's name (iv) GB member's info                                  | : : : | Mother Father  MST. SHEFALI BIBI  LATE IYAR MOHAMMAD  Branch: Rampal, Centre # 37(Female),  Member ID: 2365/4, Group No: 01  Member since: 19-11-2012 (04Years)  First loan: BDT 10,000 |  |  |
| Further Information: (v) Who pays GB loan installment (vi) Mobile lady (vii) Grameen Education Loan (viii) Any other loan like GB, BRAC ASA etc | : : : | Existing Loan: BDT 20000, Outstanding loan: BDT 9126 N/A No No No                                                                                                                       |  |  |

# Pictures