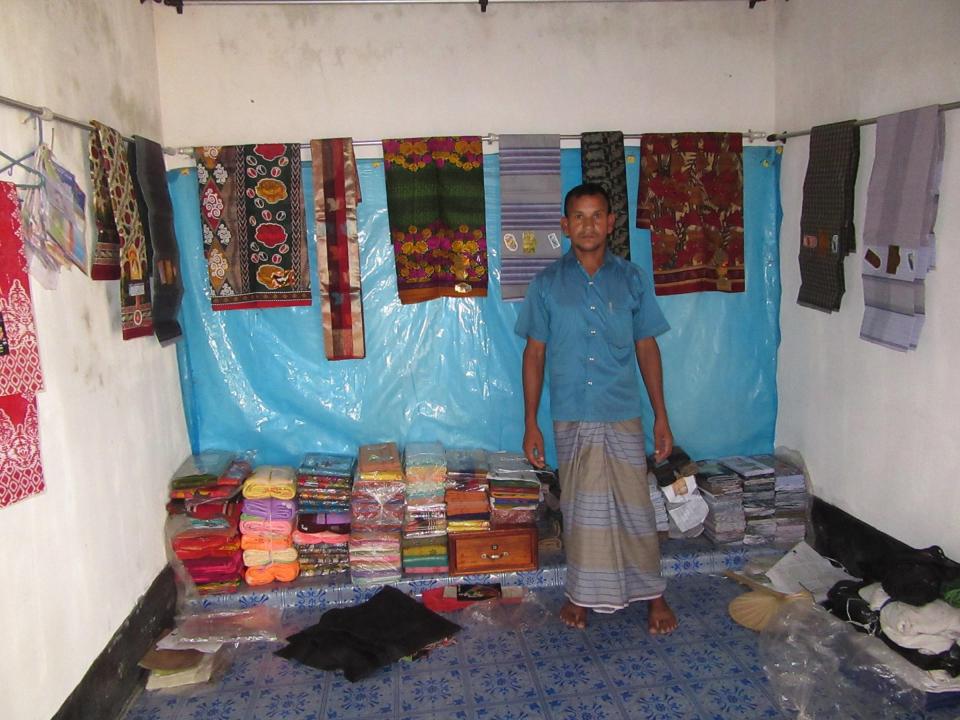

| Proposed Nobin Udyokta Business Info              |          |                                                                                                                                                                                                                                                                                                                                                    |  |
|---------------------------------------------------|----------|----------------------------------------------------------------------------------------------------------------------------------------------------------------------------------------------------------------------------------------------------------------------------------------------------------------------------------------------------|--|
| Business Name                                     | :        | MUNNI BOSTRALOY                                                                                                                                                                                                                                                                                                                                    |  |
| Location                                          | :        | Damnash hat, bagmara, Rajshahi                                                                                                                                                                                                                                                                                                                     |  |
| Total Investment in BDT                           | :        | BDT 1,10,000/-                                                                                                                                                                                                                                                                                                                                     |  |
| Financing                                         | :        | Self BDT 60,000/-(from existing business) 55% Required Investment BDT 50,000/-(as equity) 45%                                                                                                                                                                                                                                                      |  |
| Present salary/drawings from business (estimates) | :        | BDT 5,000/-                                                                                                                                                                                                                                                                                                                                        |  |
| Proposed Salary                                   | <b>:</b> | BDT 5,000/-                                                                                                                                                                                                                                                                                                                                        |  |
| Size of shop                                      | :        | 10ft x 8ft= 80square ft                                                                                                                                                                                                                                                                                                                            |  |
| Security of the shop                              | :        | BDT 16298/-                                                                                                                                                                                                                                                                                                                                        |  |
| Implementation                                    | :        | <ul> <li>The business is planned to be scaled up by investment in existing goods like; Lungi, Sharee etc.</li> <li>Average 20% gain on sale.</li> <li>The business is operating by entrepreneur. Existing no employee.</li> <li>The shop is rented.</li> <li>Collects goods from Shahajatpur.</li> <li>Agreed grace period is 3 months.</li> </ul> |  |

# Pictures