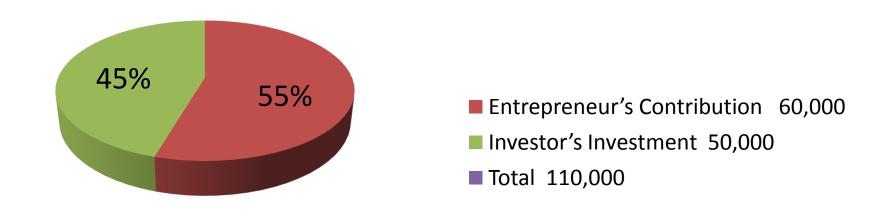

| Proposed Nobin Udyokta Business Info              |          |                                                                                                                                                                                                                                                                                                                                                    |  |
|---------------------------------------------------|----------|----------------------------------------------------------------------------------------------------------------------------------------------------------------------------------------------------------------------------------------------------------------------------------------------------------------------------------------------------|--|
| Business Name                                     | :        | MUNNI BOSTRALOY                                                                                                                                                                                                                                                                                                                                    |  |
| Location                                          | :        | Damnash hat, bagmara, Rajshahi                                                                                                                                                                                                                                                                                                                     |  |
| Total Investment in BDT                           | :        | BDT 1,10,000/-                                                                                                                                                                                                                                                                                                                                     |  |
| Financing                                         | :        | Self BDT 60,000/-(from existing business) 55% Required Investment BDT 50,000/-(as equity) 45%                                                                                                                                                                                                                                                      |  |
| Present salary/drawings from business (estimates) | :        | BDT 5,000/-                                                                                                                                                                                                                                                                                                                                        |  |
| Proposed Salary                                   | <b>:</b> | BDT 5,000/-                                                                                                                                                                                                                                                                                                                                        |  |
| Size of shop                                      | :        | 10ft x 8ft= 80square ft                                                                                                                                                                                                                                                                                                                            |  |
| Security of the shop                              | :        | BDT 16298/-                                                                                                                                                                                                                                                                                                                                        |  |
| Implementation                                    | :        | <ul> <li>The business is planned to be scaled up by investment in existing goods like; Lungi, Sharee etc.</li> <li>Average 20% gain on sale.</li> <li>The business is operating by entrepreneur. Existing no employee.</li> <li>The shop is rented.</li> <li>Collects goods from Shahajatpur.</li> <li>Agreed grace period is 3 months.</li> </ul> |  |

| Investment Breakdown   |          |          |                |  |  |
|------------------------|----------|----------|----------------|--|--|
| Particulars            | Existing | Proposed | Proposed Total |  |  |
| Lungi (100 x400)       | 40,000   | 0        | 40,000         |  |  |
| Sharee (30 x 500)      | 15,000   | 0        | 15,000         |  |  |
| Bed Sheet (10 x 300)   | 3,000    | 0        | 3,000          |  |  |
| Mosquito Net           | 2,000    | 0        | 2,000          |  |  |
| Three Piece (50 x 400) |          | 20,000   | 20,000         |  |  |
| Shirt piece (40 x 350) | 0        | 14,000   | 14,000         |  |  |
| Pant Piece (40 x 400)  | 0        | 16,000   | 16,000         |  |  |
| Total                  | 60,000   | 50,000   | 110,000        |  |  |