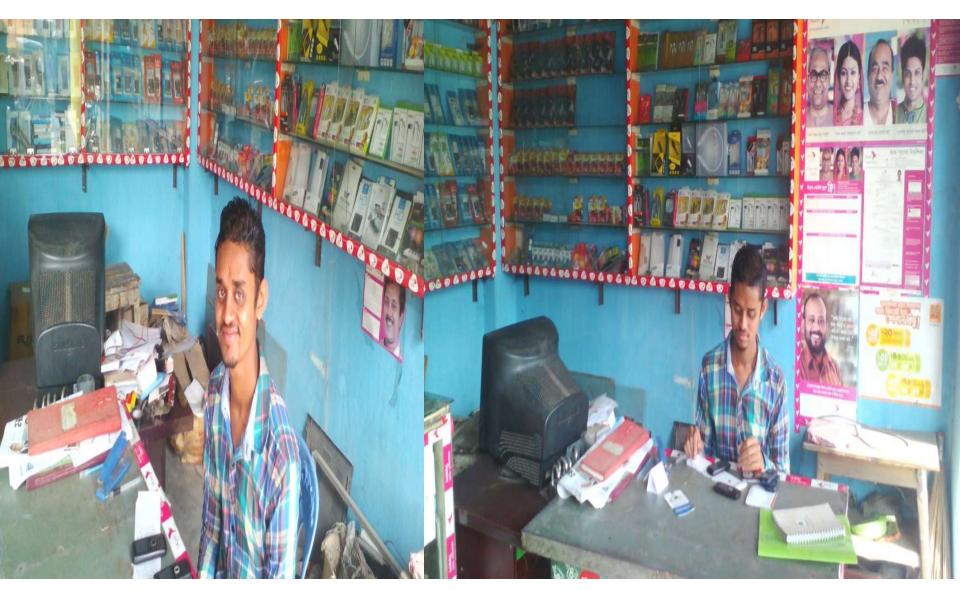

# PROPOSED NOBIN UDYOKTA BUSINESS INFO

| Business Name                                                                                                                                                                             | : | Ittadi Telecom                                                                                                                                                                |
|-------------------------------------------------------------------------------------------------------------------------------------------------------------------------------------------|---|-------------------------------------------------------------------------------------------------------------------------------------------------------------------------------|
| Address/ Location                                                                                                                                                                         | : | Adorshaw bazar, Kalibazar, Araihazar, Narayanganj.                                                                                                                            |
| Total Investment in BDT                                                                                                                                                                   | : | Tk. 579,000                                                                                                                                                                   |
| Financing                                                                                                                                                                                 | : | Self Tk. 429,000 (from existing business) Required Investment Tk. 150,000 (as equity)                                                                                         |
| Present salary/drawings from business                                                                                                                                                     | : | Taka 8,000 (Eight thousand)                                                                                                                                                   |
| Proposed Salary (estimates)                                                                                                                                                               | : | Taka 9,000 (Nine thousand)                                                                                                                                                    |
| Proposed Business Implementation Plan  (i) % of present gross profit margin  (ii) Estimated % of proposed gross profit margin  (iii) In future risk mgt. plan  (from fire, disaster etc.) | : | On products 15%, computer activities 100%, bkash 100%, flexiload 100% & photocopy 50%. On products 15%, computer activities 100%, bkash 100%, flexiload 100% & photocopy 50%. |