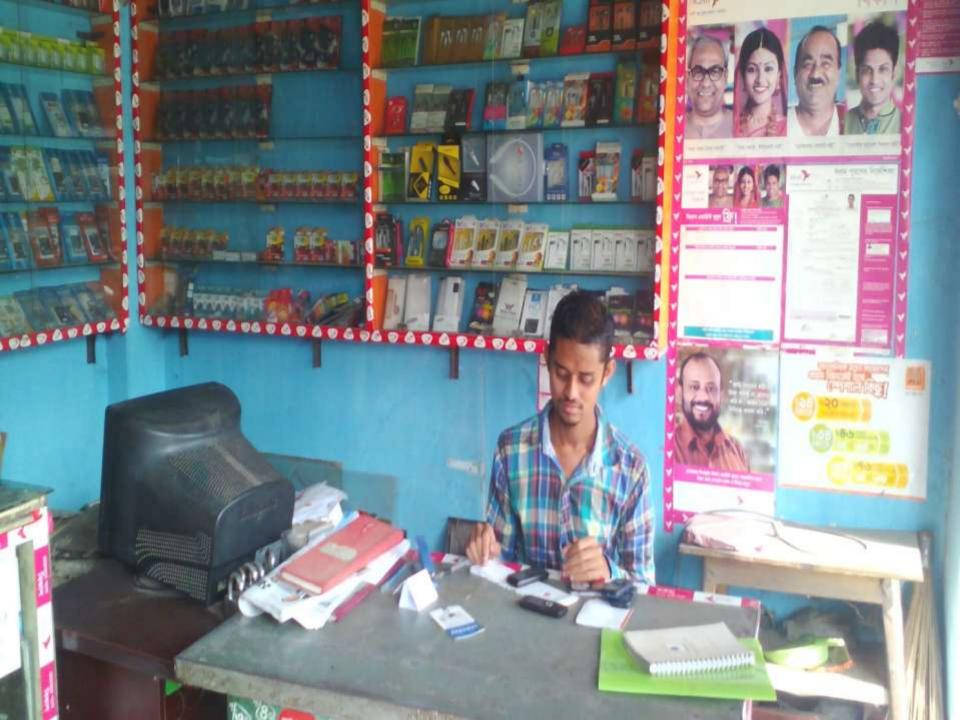

# PROPOSED NOBIN UDYOKTA BUSINESS INFO

| Business Name                                                                                                                                                                             | : | Ittadi Telecom                                                                                                                                                                |
|-------------------------------------------------------------------------------------------------------------------------------------------------------------------------------------------|---|-------------------------------------------------------------------------------------------------------------------------------------------------------------------------------|
| Address/ Location                                                                                                                                                                         | : | Adorshaw bazar, Kalibazar, Araihazar, Narayanganj.                                                                                                                            |
| Total Investment in BDT                                                                                                                                                                   | : | Tk. 579,000                                                                                                                                                                   |
| Financing                                                                                                                                                                                 | : | Self Tk. 429,000 (from existing business) Required Investment Tk. 150,000 (as equity)                                                                                         |
| Present salary/drawings from business                                                                                                                                                     | : | Taka 8,000 (Eight thousand)                                                                                                                                                   |
| Proposed Salary (estimates)                                                                                                                                                               | : | Taka 9,000 (Nine thousand)                                                                                                                                                    |
| Proposed Business Implementation Plan  (i) % of present gross profit margin  (ii) Estimated % of proposed gross profit margin  (iii) In future risk mgt. plan  (from fire, disaster etc.) | : | On products 15%, computer activities 100%, bkash 100%, flexiload 100% & photocopy 50%. On products 15%, computer activities 100%, bkash 100%, flexiload 100% & photocopy 50%. |