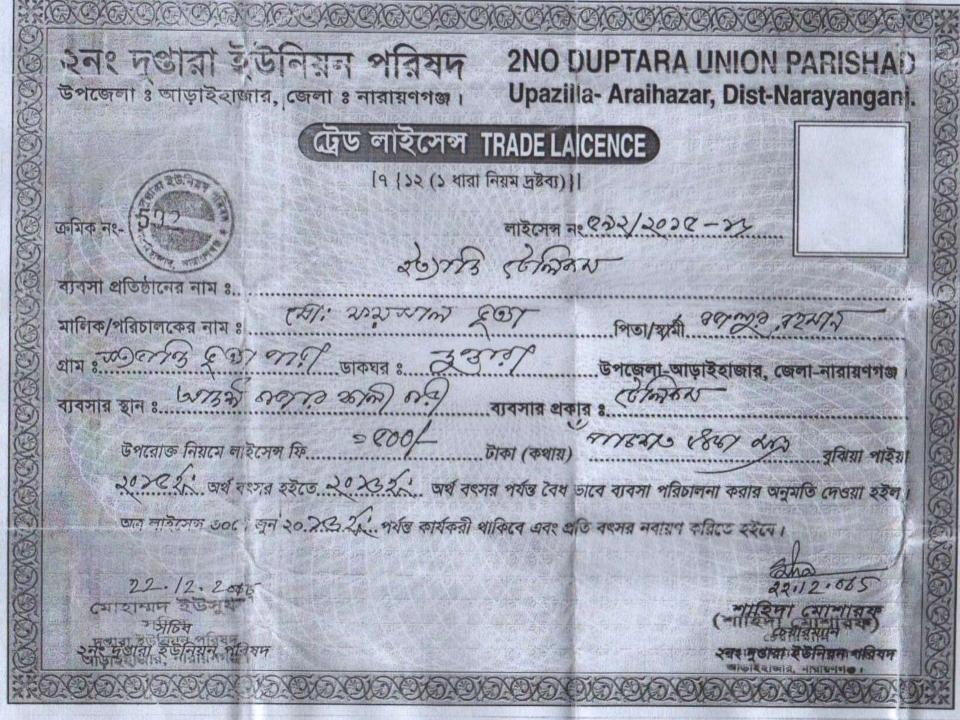

# SWOT ANALYSIS

| STRENGTH  Present employment: Self: 01 Family: 0 Others (beyond family): 0 Future employment: 0 Trade license of business in his own name; Quality of vegetables; Good reputation; Skilled and working experience : 3 Years. | WEAKNESS ☐ Can not supply goods and services according to demand. |
|------------------------------------------------------------------------------------------------------------------------------------------------------------------------------------------------------------------------------|-------------------------------------------------------------------|
| OPPORTUNITIES  Location of shop; Increase of demand The capital of Entrepreneur will be Tk. 691,999 after 3 years excluding payback of investor's money.                                                                     | THREATS  Local Competition;                                       |