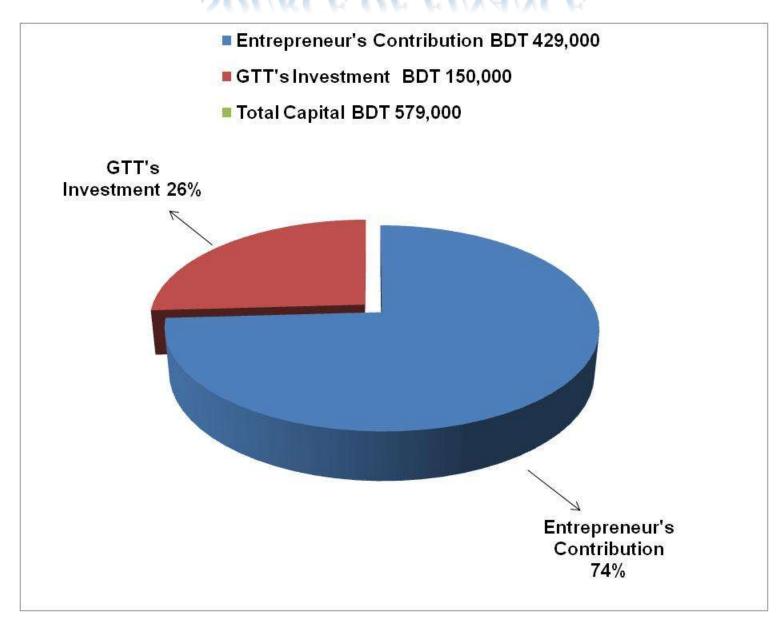

### PRESENT & PROPOSED INVESTMENT BREAKDOWN

| Particulars                                                                                                                   |                                                                |         | Proposed<br>(BDT) | Total<br>(BDT) |
|-------------------------------------------------------------------------------------------------------------------------------|----------------------------------------------------------------|---------|-------------------|----------------|
| Existing                                                                                                                      | Proposed                                                       | (BDT)   |                   |                |
| Investment in products (mobile set and mobile accessories etc)                                                                | Investment in products (mobile set and mobile accessories etc) | 164,415 | 60,000            | 224,415        |
| Investment in mobile banking (bkash)                                                                                          | Investment in mobile banking (bkash)                           | 90,000  |                   | 90,000         |
| Investment in flexiload                                                                                                       |                                                                | 19,800  |                   | 19,800         |
| Investment in machinaries & equipment (computer set, printer, laminating machine, mobile set, fan, light and calculator etc.) | Investment in machinary (photocopy machine)                    | 51,600  | 90,000            | 141,600        |
| Cash in hand                                                                                                                  |                                                                | 74,585  |                   | 74,585         |
| Debtors (Since January, 2016 to at Present)                                                                                   |                                                                |         |                   | 18,000         |
| Creditors (Since January, 2016 to at Present)                                                                                 |                                                                |         |                   | (12,000)       |
| Decoration (Fixture & Fittings)                                                                                               |                                                                | 22,600  |                   | 22,600         |
| Total Capital                                                                                                                 |                                                                |         | 150,000           | 579,000        |

## SOURCE OF FINANCE