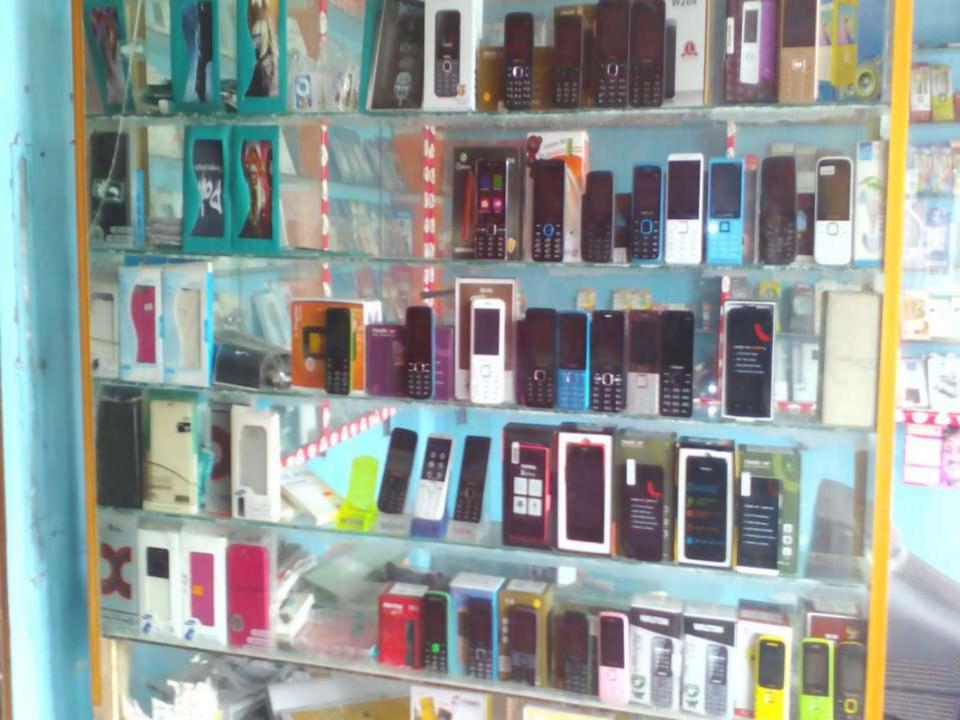

# PROPOSED NOBIN UDYOKTA BUSINESS INFO

| Business Name                                                                                                                                                                             | : | Ittadi Telecom                                                                                                                                                                |
|-------------------------------------------------------------------------------------------------------------------------------------------------------------------------------------------|---|-------------------------------------------------------------------------------------------------------------------------------------------------------------------------------|
| Address/ Location                                                                                                                                                                         | : | Adorshaw bazar, Kalibazar, Araihazar, Narayanganj.                                                                                                                            |
| Total Investment in BDT                                                                                                                                                                   | : | Tk. 579,000                                                                                                                                                                   |
| Financing                                                                                                                                                                                 | : | Self Tk. 429,000 (from existing business) Required Investment Tk. 150,000 (as equity)                                                                                         |
| Present salary/drawings from business                                                                                                                                                     | : | Taka 8,000 (Eight thousand)                                                                                                                                                   |
| Proposed Salary (estimates)                                                                                                                                                               | : | Taka 9,000 (Nine thousand)                                                                                                                                                    |
| Proposed Business Implementation Plan  (i) % of present gross profit margin  (ii) Estimated % of proposed gross profit margin  (iii) In future risk mgt. plan  (from fire, disaster etc.) | : | On products 15%, computer activities 100%, bkash 100%, flexiload 100% & photocopy 50%. On products 15%, computer activities 100%, bkash 100%, flexiload 100% & photocopy 50%. |

### PRESENT & PROPOSED INVESTMENT BREAKDOWN

| Particulars                                                                                                                   |                                                                |         | Proposed<br>(BDT) | Total<br>(BDT) |
|-------------------------------------------------------------------------------------------------------------------------------|----------------------------------------------------------------|---------|-------------------|----------------|
| Existing                                                                                                                      | Proposed                                                       | (BDT)   |                   |                |
| Investment in products (mobile set and mobile accessories etc)                                                                | Investment in products (mobile set and mobile accessories etc) | 164,415 | 60,000            | 224,415        |
| Investment in mobile banking (bkash)                                                                                          | Investment in mobile banking (bkash)                           | 90,000  |                   | 90,000         |
| Investment in flexiload                                                                                                       |                                                                | 19,800  |                   | 19,800         |
| Investment in machinaries & equipment (computer set, printer, laminating machine, mobile set, fan, light and calculator etc.) | Investment in machinary (photocopy machine)                    | 51,600  | 90,000            | 141,600        |
| Cash in hand                                                                                                                  |                                                                | 74,585  |                   | 74,585         |
| Debtors (Since January, 2016 to at Present)                                                                                   |                                                                |         |                   | 18,000         |
| Creditors (Since January, 2016 to at Present)                                                                                 |                                                                |         |                   | (12,000)       |
| Decoration (Fixture & Fittings)                                                                                               |                                                                | 22,600  |                   | 22,600         |
| Total Capital                                                                                                                 |                                                                |         | 150,000           | 579,000        |