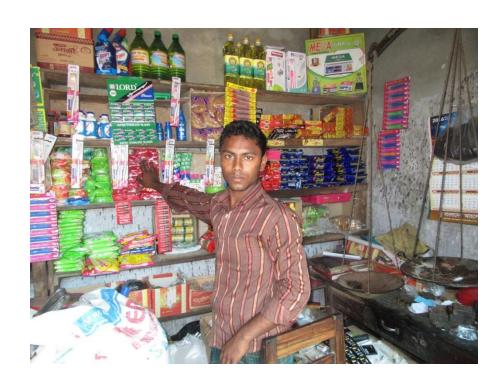

#### **Proposed NU Business Name: NOJER ALI MUDI STORE**



Project identification and prepared by: Md. Sahabuddin, Mohonpur Unit, Rajshahi

Project verified by: MD. Abdul Mamman Talukdar



| Brief Bio of The Proposed Nobin Udyokta                                                                                                         |       |                                                                                                                                                                                          |  |  |
|-------------------------------------------------------------------------------------------------------------------------------------------------|-------|-------------------------------------------------------------------------------------------------------------------------------------------------------------------