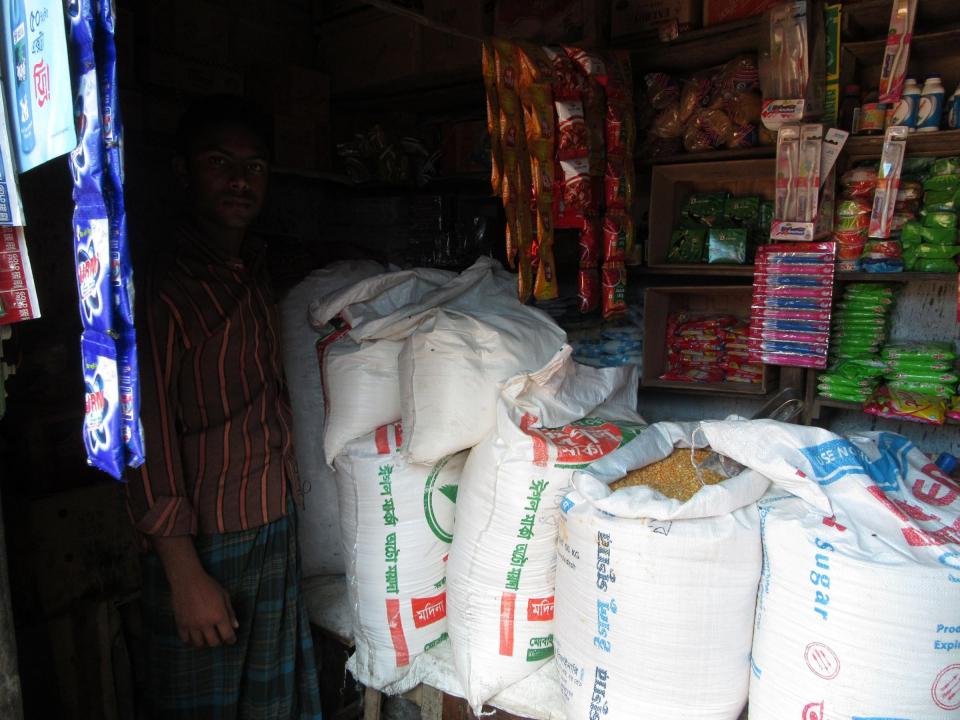

| Proposed Nobin Udyokta Business Info              |            |                                                                                                                                                                                                                                                                                                                                             |  |
|---------------------------------------------------|------------|---------------------------------------------------------------------------------------------------------------------------------------------------------------------------------------------------------------------------------------------------------------------------------------------------------------------------------------------|--|
| Business Name                                     | <b> </b> : | NOJER ALI MUDI STORE                                                                                                                                                                                                                                                                                                                        |  |
| Location                                          | :          | Damonash hat, bagmara, Rajshahi                                                                                                                                                                                                                                                                                                             |  |
| Total Investment in BDT                           | :          | BDT 160,000/-                                                                                                                                                                                                                                                                                                                               |  |
| Financing                                         | :          | Self BDT 100,000/-(from existing business) 62% Required Investment BDT 60,000/-(as equity) 38%                                                                                                                                                                                                                                              |  |
| Present salary/drawings from business (estimates) | :          | BDT 5,000/-                                                                                                                                                                                                                                                                                                                                 |  |
| Proposed Salary                                   | <b>:</b>   | BDT 5,000/-                                                                                                                                                                                                                                                                                                                                 |  |
| Size of shop                                      | :          | 12ft x 10ft= 120 square ft                                                                                                                                                                                                                                                                                                                  |  |
| Security of the shop                              | :          | BDT 22,000/-                                                                                                                                                                                                                                                                                                                                |  |
| Implementation                                    | :          | <ul> <li>The business is planned to be scaled up by investment in existing goods like; Grocery item etc.</li> <li>Average 15% gain on sale.</li> <li>The business is operating by entrepreneur. Existing no employee.</li> <li>The shop is rented.</li> <li>Collects goods from Nowga.</li> <li>Agreed grace period is 3 months.</li> </ul> |  |

| Investment Breakdown            |          |          |                |  |  |
|---------------------------------|----------|----------|----------------|--|--|
| Particulars                     | Existing | Proposed | Proposed Total |  |  |
| Rice, Pulse, Flour              | 40,000   | 5,000    | 45,000         |  |  |
| Oil, Sugar, Spice               | 25,000   | 5,000    | 30,000         |  |  |
| Cosmetics                       | 20,000   | 5,000    | 25,000         |  |  |
| Chocolate, Chips, Chanachur etc | 15,000   | 5,000    | 20,000         |  |  |
| Rice (10 x 2000)                | 0        | 20,000   | 20,000         |  |  |
| Oil                             | 0        | 20,000   | 20,000         |  |  |
| Total                           | 100,000  | 60,000   | 160,000        |  |  |