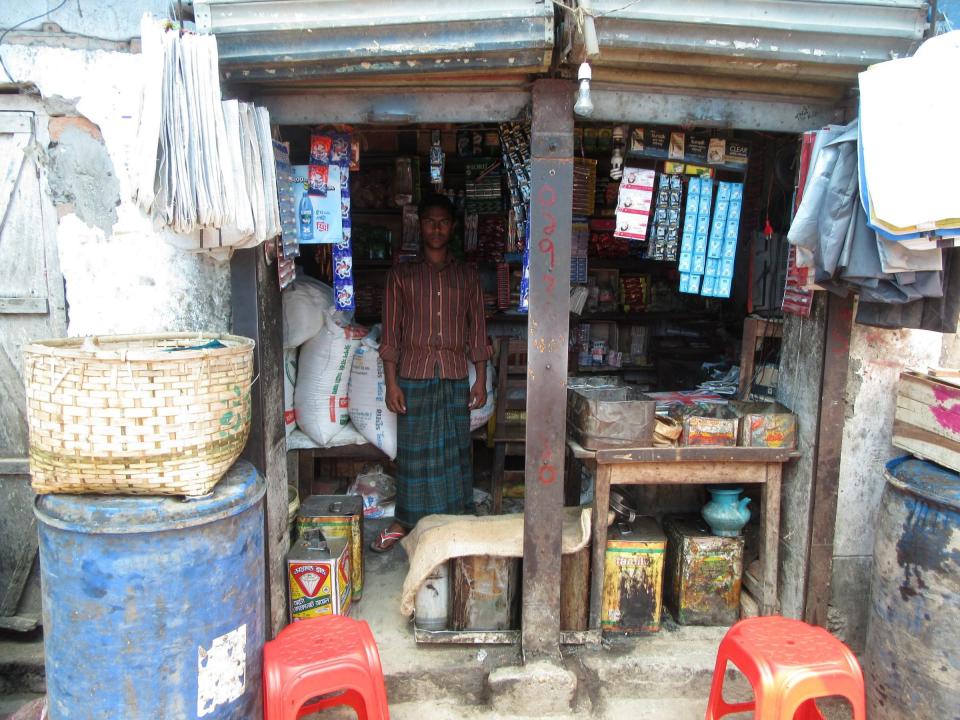

| Proposed Nobin Udyokta Business Info              |            |                                                                                                                                                                                                                                                                                                                                             |  |
|---------------------------------------------------|------------|---------------------------------------------------------------------------------------------------------------------------------------------------------------------------------------------------------------------------------------------------------------------------------------------------------------------------------------------|--|
| Business Name                                     | <b> </b> : | NOJER ALI MUDI STORE                                                                                                                                                                                                                                                                                                                        |  |
| Location                                          | :          | Damonash hat, bagmara, Rajshahi                                                                                                                                                                                                                                                                                                             |  |
| Total Investment in BDT                           | :          | BDT 160,000/-                                                                                                                                                                                                                                                                                                                               |  |
| Financing                                         | :          | Self BDT 100,000/-(from existing business) 62% Required Investment BDT 60,000/-(as equity) 38%                                                                                                                                                                                                                                              |  |
| Present salary/drawings from business (estimates) | :          | BDT 5,000/-                                                                                                                                                                                                                                                                                                                                 |  |
| Proposed Salary                                   | <b>:</b>   | BDT 5,000/-                                                                                                                                                                                                                                                                                                                                 |  |
| Size of shop                                      | :          | 12ft x 10ft= 120 square ft                                                                                                                                                                                                                                                                                                                  |  |
| Security of the shop                              | :          | BDT 22,000/-                                                                                                                                                                                                                                                                                                                                |  |
| Implementation                                    | :          | <ul> <li>The business is planned to be scaled up by investment in existing goods like; Grocery item etc.</li> <li>Average 15% gain on sale.</li> <li>The business is operating by entrepreneur. Existing no employee.</li> <li>The shop is rented.</li> <li>Collects goods from Nowga.</li> <li>Agreed grace period is 3 months.</li> </ul> |  |