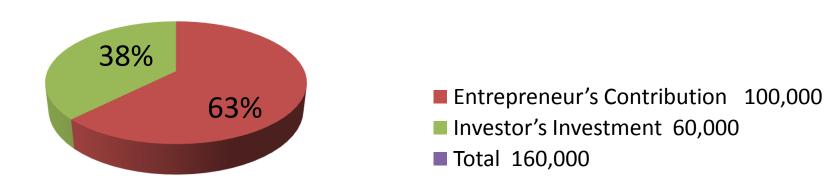

| Proposed Nobin Udyokta Business Info              |            |                                                                                                                                                                                                                                                                                                                                             |  |
|---------------------------------------------------|------------|---------------------------------------------------------------------------------------------------------------------------------------------------------------------------------------------------------------------------------------------------------------------------------------------------------------------------------------------|--|
| Business Name                                     | <b> </b> : | NOJER ALI MUDI STORE                                                                                                                                                                                                                                                                                                                        |  |
| Location                                          | :          | Damonash hat, bagmara, Rajshahi                                                                                                                                                                                                                                                                                                             |  |
| Total Investment in BDT                           | :          | BDT 160,000/-                                                                                                                                                                                                                                                                                                                               |  |
| Financing                                         | :          | Self BDT 100,000/-(from existing business) 62% Required Investment BDT 60,000/-(as equity) 38%                                                                                                                                                                                                                                              |  |
| Present salary/drawings from business (estimates) | :          | BDT 5,000/-                                                                                                                                                                                                                                                                                                                                 |  |
| Proposed Salary                                   | <b>:</b>   | BDT 5,000/-                                                                                                                                                                                                                                                                                                                                 |  |
| Size of shop                                      | :          | 12ft x 10ft= 120 square ft                                                                                                                                                                                                                                                                                                                  |  |
| Security of the shop                              | :          | BDT 22,000/-                                                                                                                                                                                                                                                                                                                                |  |
| Implementation                                    | :          | <ul> <li>The business is planned to be scaled up by investment in existing goods like; Grocery item etc.</li> <li>Average 15% gain on sale.</li> <li>The business is operating by entrepreneur. Existing no employee.</li> <li>The shop is rented.</li> <li>Collects goods from Nowga.</li> <li>Agreed grace period is 3 months.</li> </ul> |  |