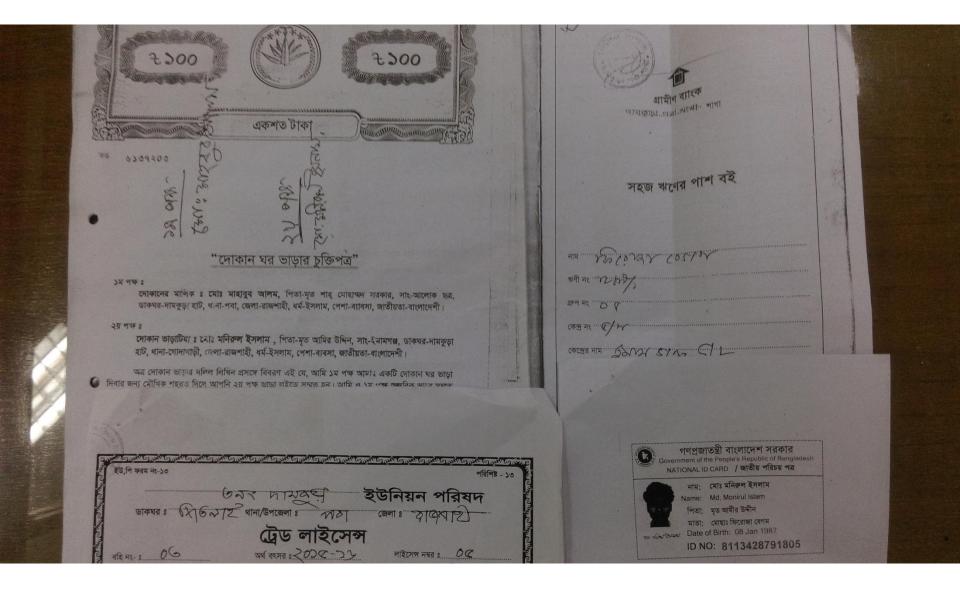

#### **Proposed NU Business Name: MONIRUL COSMETICS**

Project identification and prepared by: Md. Abdul Mamman Talukdar, Rajshahi Sadar Unit, Rajshahi

Project verified by: MD. Abdul Mamman Talukdar

| Brief Bio of The Proposed Nobin Udyokta                                                                                                                        |   |                                                                                                                                                                                                    |  |
|----------------------------------------------------------------------------------------------------------------------------------------------------------------|---|----------------------------------------------------------------------------------------------------------------------------------------------------------------------------------------------------|--|
| Name                                                                                                                                                           | : | MD. MONIRUL ISLAM                                                                                                                                                                                  |  |
| Age                                                                                                                                                            | : | 08.1.1987(27 Years)                                                                                                                                                                                |  |
| Education, till to date                                                                                                                                        | : | Class X                                                                                                                                                                                            |  |
| Marital status                                                                                                                                                 | : | Unmarried                                                                                                                                                                                          |  |
| Children                                                                                                                                                       | : | N/A                                                                                                                                                                                                |  |
| No. of siblings:                                                                                                                                               | : | 1 Sister                                                                                                                                                                                           |  |
| Address                                                                                                                                                        | : | Vill: Imamgonj, P.O: Damkura hat, P.S: Godabari, Dist: Rajshahi                                                                                                                                    |  |
| Parent's and GB related Info<br>(i) Who is GB member<br>(ii) Mother's name<br>(iii) Father's name<br>(iv) GB member's info                                     | : | Mother Father MST. FIROJA BEGUM<br>LATE AMIR UDDIN<br>Branch: Dampura Poba, Centre # 05(Female),<br>Member ID: 1289/1, Group No: 05<br>Member since: June 2012 (04Years)<br>First Ioan: BDT 10,000 |  |
| Further Information:<br>(v) Who pays GB loan installment<br>(vi) Mobile lady<br>(vii) Grameen Education Loan<br>(viii) Any other loan like GB,<br>BRAC ASA etc | : | Existing Loan: BDT 76000, Outstanding Ioan: BDT 69840<br>N/A<br>No<br>No<br>No                                                                                                                     |  |

#### BRIEF BIO OF THE PROPOSED NOBIN UDYOKTA (CONT...)

| Present<br>Occupation(Besides own<br>business, i.e., persuading<br>further studies, other<br>business etc.) | : | Nil                                                                   |
|-------------------------------------------------------------------------------------------------------------|---|-----------------------------------------------------------------------|
| Business Experiences and                                                                                    | : | 7 years experience in running business.                               |
| Training Info                                                                                               | - | He has no training.                                                   |
| Other Own/Family Sources of Income                                                                          | - | _                                                                     |
| Other Own/Family Sources of Liabilities                                                                     |   | None                                                                  |
| Entrepreneur Contact No.                                                                                    | - | 01881535305                                                           |
| Mother's Contact No.                                                                                        | - | 01763930105                                                           |
| NU Project<br>Source/Reference                                                                              | : | Grameen Shakti Samajik Byabosha Ltd. Rajshahi sadar Unit,<br>Rajshahi |

| Proposed Nobin Udyokta Business Info                 |   |                                                                                                                                                                                                                                                                                                                                                  |  |
|------------------------------------------------------|---|--------------------------------------------------------------------------------------------------------------------------------------------------------------------------------------------------------------------------------------------------------------------------------------------------------------------------------------------------|--|
| Business Name                                        | : | MONIRUL COSMETICS                                                                                                                                                                                                                                                                                                                                |  |
| Location                                             | : | Damkurahat, Godabari, Rajshahi                                                                                                                                                                                                                                                                                                                   |  |
| Total Investment in BDT                              | : | BDT 200,000/-                                                                                                                                                                                                                                                                                                                                    |  |
| Financing                                            | : | Self BDT 120,000/-(from existing business) 60%<br>Required Investment BDT 80,000/-(as equity) 40 %                                                                                                                                                                                                                                               |  |
| Present salary/drawings<br>from business (estimates) | : | BDT 5,000/-                                                                                                                                                                                                                                                                                                                                      |  |
| Proposed Salary                                      | : | BDT 5,000/-                                                                                                                                                                                                                                                                                                                                      |  |
| Size of shop                                         | : | 16ft x 8ft= 128square ft                                                                                                                                                                                                                                                                                                                         |  |
| Security of the shop                                 | : | BDT 35,000/-                                                                                                                                                                                                                                                                                                                                     |  |
| Implementation                                       | : | <ul> <li>The business is planned to be scaled up by investment in existing goods like; Cosmetics, soapetc.</li> <li>Average 10% gain on sale.</li> <li>The business is operating by entrepreneur. Existing no employee.</li> <li>The shop is rented.</li> <li>Collects goods from Rajshahi.</li> <li>Agreed grace period is 3 months.</li> </ul> |  |