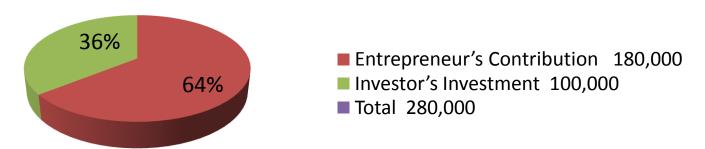

| Proposed Nobin Udyokta Business Info              |          |                                                                                                                                                                                                                                                                                                                                                                   |  |
|---------------------------------------------------|----------|-------------------------------------------------------------------------------------------------------------------------------------------------------------------------------------------------------------------------------------------------------------------------------------------------------------------------------------------------------------------|--|
| Business Name                                     | <b>:</b> | RASEL TELECOM                                                                                                                                                                                                                                                                                                                                                     |  |
| Location                                          | :        | Nawhata Bazar                                                                                                                                                                                                                                                                                                                                                     |  |
| Total Investment in BDT                           | :        | BDT 280,000/-                                                                                                                                                                                                                                                                                                                                                     |  |
| Financing                                         | :        | Self BDT 180,000/-(from existing business) 64% Required Investment BDT 100,000/-(as equity) 36%                                                                                                                                                                                                                                                                   |  |
| Present salary/drawings from business (estimates) | :        | BDT 5,000/-                                                                                                                                                                                                                                                                                                                                                       |  |
| Proposed Salary                                   | :        | BDT 5,000/-                                                                                                                                                                                                                                                                                                                                                       |  |
| Size of shop                                      | :        | 12ft x 10ft= 120square ft                                                                                                                                                                                                                                                                                                                                         |  |
| Security of the shop                              | :        | BDT 1,00,000/-                                                                                                                                                                                                                                                                                                                                                    |  |
| Implementation                                    | :        | <ul> <li>The business is planned to be scaled up by investment in existing goods like; Mobile &amp; mobile Accessories etc.</li> <li>Average 10% gain on sale.</li> <li>The business is operating by entrepreneur. Existing no employee.</li> <li>The shop is rented.</li> <li>Collects goods from Rajshahi.</li> <li>Agreed grace period is 3 months.</li> </ul> |  |

| Investment Breakdown      |          |          |         |  |
|---------------------------|----------|----------|---------|--|
| Particulars               | Existing | Proposed | #VALUE! |  |
| Different types of mobile | 83,900   | 43,000   | 126900  |  |
| Battery                   | 9,200    | 20,000   | 29200   |  |
| Charger                   | 2,250    | 12,000   | 14250   |  |
| Ear phone                 | 550      | 10,000   | 10550   |  |
| Memory                    | 1,600    | 15,000   | 16600   |  |
| Computer                  | 40,000   |          | 40000   |  |
| Scanner                   | 4,500    |          | 4500    |  |
| Others                    | 38,000   |          | 38000   |  |
|                           | 180,000  | 100,000  | 280000  |  |