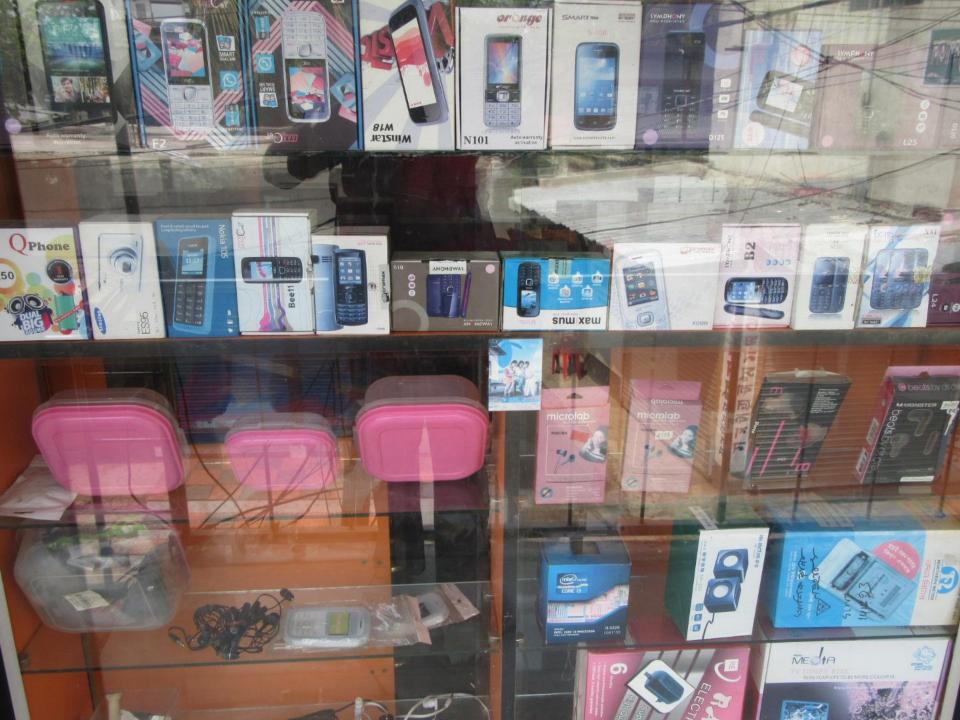

| Proposed Nobin Udyokta Business Info              |          |                                                                                                                                                                                                                                                                                                                                                                   |  |
|---------------------------------------------------|----------|-------------------------------------------------------------------------------------------------------------------------------------------------------------------------------------------------------------------------------------------------------------------------------------------------------------------------------------------------------------------|--|
| Business Name                                     | <b>:</b> | RASEL TELECOM                                                                                                                                                                                                                                                                                                                                                     |  |
| Location                                          | :        | Nawhata Bazar                                                                                                                                                                                                                                                                                                                                                     |  |
| Total Investment in BDT                           | :        | BDT 280,000/-                                                                                                                                                                                                                                                                                                                                                     |  |
| Financing                                         | :        | Self BDT 180,000/-(from existing business) 64% Required Investment BDT 100,000/-(as equity) 36%                                                                                                                                                                                                                                                                   |  |
| Present salary/drawings from business (estimates) | :        | BDT 5,000/-                                                                                                                                                                                                                                                                                                                                                       |  |
| Proposed Salary                                   | :        | BDT 5,000/-                                                                                                                                                                                                                                                                                                                                                       |  |
| Size of shop                                      | :        | 12ft x 10ft= 120square ft                                                                                                                                                                                                                                                                                                                                         |  |
| Security of the shop                              | :        | BDT 1,00,000/-                                                                                                                                                                                                                                                                                                                                                    |  |
| Implementation                                    | :        | <ul> <li>The business is planned to be scaled up by investment in existing goods like; Mobile &amp; mobile Accessories etc.</li> <li>Average 10% gain on sale.</li> <li>The business is operating by entrepreneur. Existing no employee.</li> <li>The shop is rented.</li> <li>Collects goods from Rajshahi.</li> <li>Agreed grace period is 3 months.</li> </ul> |  |

| Investment Breakdown      |          |          |         |  |
|---------------------------|----------|----------|---------|--|
| Particulars               | Existing | Proposed | #VALUE! |  |
| Different types of mobile | 83,900   | 43,000   | 126900  |  |
| Battery                   | 9,200    | 20,000   | 29200   |  |
| Charger                   | 2,250    | 12,000   | 14250   |  |
| Ear phone                 | 550      | 10,000   | 10550   |  |
| Memory                    | 1,600    | 15,000   | 16600   |  |
| Computer                  | 40,000   |          | 40000   |  |
| Scanner                   | 4,500    |          | 4500    |  |
| Others                    | 38,000   |          | 38000   |  |
|                           | 180,000  | 100,000  | 280000  |  |

# Pictures