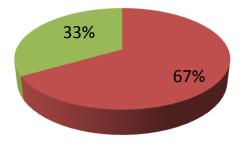

| Proposed Nobin Udyokta Business Info                 |   |                                                                                                                                                                                                                                                                                                                                                 |  |  |
|------------------------------------------------------|---|-------------------------------------------------------------------------------------------------------------------------------------------------------------------------------------------------------------------------------------------------------------------------------------------------------------------------------------------------|--|--|
| Business Name                                        | : | RATAN JEWELARS                                                                                                                                                                                                                                                                                                                                  |  |  |
| Location                                             | : | DAMKURA HAT, GODABARI                                                                                                                                                                                                                                                                                                                           |  |  |
| Total Investment in BDT                              | : | BDT 320,000/-                                                                                                                                                                                                                                                                                                                                   |  |  |
| Financing                                            | : | Self BDT 220,000/-(from existing business) 69%<br>Required Investment BDT 1,00,000/-(as equity) 31%                                                                                                                                                                                                                                             |  |  |
| Present salary/drawings<br>from business (estimates) | : | BDT 5,000/-                                                                                                                                                                                                                                                                                                                                     |  |  |
| Proposed Salary                                      | : | BDT 5,000/-                                                                                                                                                                                                                                                                                                                                     |  |  |
| Size of shop                                         | : | 7ft x 11ft= 77square ft                                                                                                                                                                                                                                                                                                                         |  |  |
| Security of the shop                                 | : | BDT 40,000/-                                                                                                                                                                                                                                                                                                                                    |  |  |
| Implementation                                       | : | <ul> <li>The business is planned to be scaled up by investment in existing goods like; Ornaments itemetc.</li> <li>Average 15% gain on sale.</li> <li>The business is operating by entrepreneur. Existing no employee.</li> <li>The shop is rented.</li> <li>Collects goods from Rajshahi.</li> <li>Agreed grace period is 3 months.</li> </ul> |  |  |