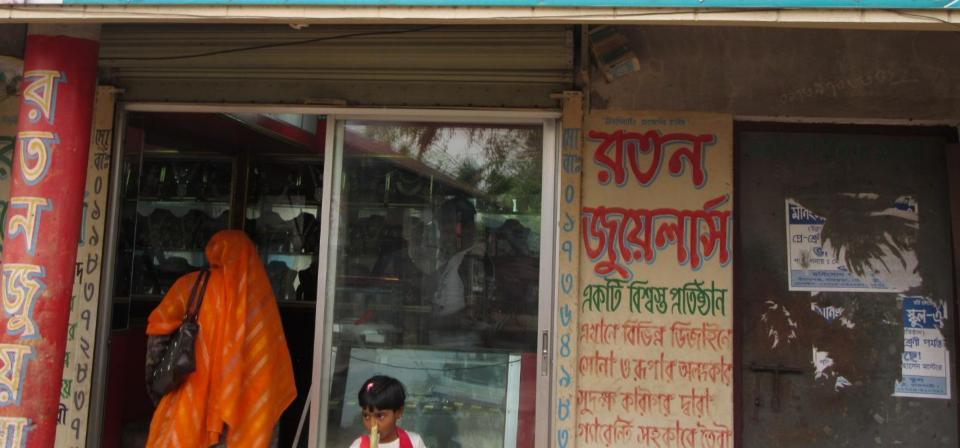

| Proposed Nobin Udyokta Business Info                 |   |                                                                                                                                                                                                                                                                                                                                                 |  |  |
|------------------------------------------------------|---|-------------------------------------------------------------------------------------------------------------------------------------------------------------------------------------------------------------------------------------------------------------------------------------------------------------------------------------------------|--|--|
| Business Name                                        | : | RATAN JEWELARS                                                                                                                                                                                                                                                                                                                                  |  |  |
| Location                                             | : | DAMKURA HAT, GODABARI                                                                                                                                                                                                                                                                                                                           |  |  |
| Total Investment in BDT                              | : | BDT 320,000/-                                                                                                                                                                                                                                                                                                                                   |  |  |
| Financing                                            | : | Self BDT 220,000/-(from existing business) 69%<br>Required Investment BDT 1,00,000/-(as equity) 31%                                                                                                                                                                                                                                             |  |  |
| Present salary/drawings<br>from business (estimates) | : | BDT 5,000/-                                                                                                                                                                                                                                                                                                                                     |  |  |
| Proposed Salary                                      | : | BDT 5,000/-                                                                                                                                                                                                                                                                                                                                     |  |  |
| Size of shop                                         | : | 7ft x 11ft= 77square ft                                                                                                                                                                                                                                                                                                                         |  |  |
| Security of the shop                                 | : | BDT 40,000/-                                                                                                                                                                                                                                                                                                                                    |  |  |
| Implementation                                       | : | <ul> <li>The business is planned to be scaled up by investment in existing goods like; Ornaments itemetc.</li> <li>Average 15% gain on sale.</li> <li>The business is operating by entrepreneur. Existing no employee.</li> <li>The shop is rented.</li> <li>Collects goods from Rajshahi.</li> <li>Agreed grace period is 3 months.</li> </ul> |  |  |