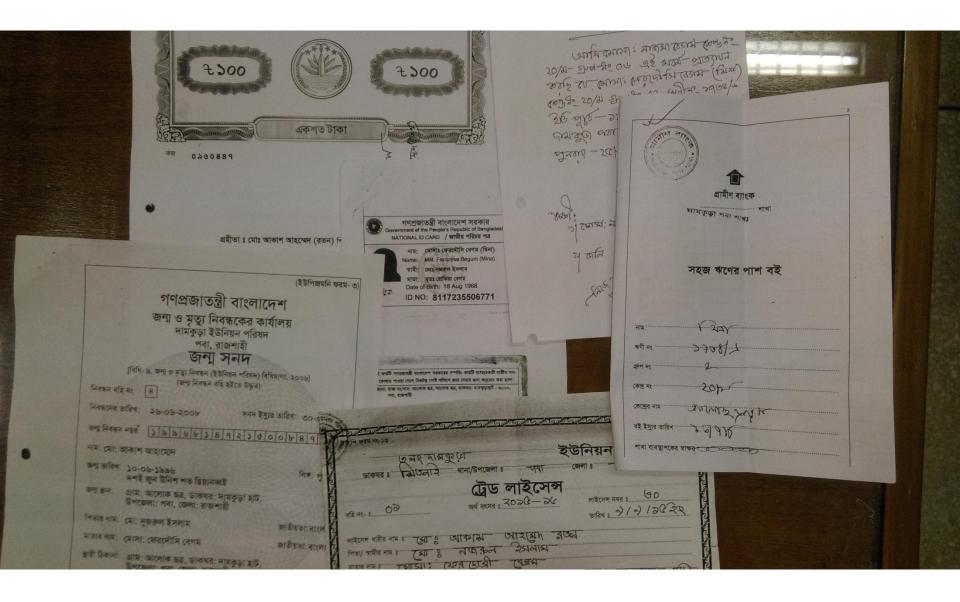

#### **Proposed NU Business Name: RATAN JEWELARS**

Project identification and prepared by: Md. Abdul Mamman Talukdar, Rajshahi Sadar Unit, Rajshahi

Project verified by: MD. Abdul Mamman Talukdar

| Brief Bio of The Proposed Nobin Udyokta                                                                                    |   |                                                                                                                                                                                            |  |
|----------------------------------------------------------------------------------------------------------------------------|---|--------------------------------------------------------------------------------------------------------------------------------------------------------------------------------------------|--|
| Name                                                                                                                       | : | MD. AKAS AHMED                                                                                                                                                                             |  |
| Age                                                                                                                        | : | 10.6.1996(20 Years)                                                                                                                                                                        |  |
| Education, till to date                                                                                                    | : | HSC                                                                                                                                                                                        |  |
| Marital status                                                                                                             | : | Married                                                                                                                                                                                    |  |
| Children                                                                                                                   | : | 1 Son                                                                                                                                                                                      |  |
| No. of siblings:                                                                                                           | : | 1 Brother & 1 Sister                                                                                                                                                                       |  |
| Address                                                                                                                    | : | Vill: Alok sotra, P.O: Damkura hat, P.S: Poba, Dist: Rajshahi                                                                                                                              |  |
| Parent's and GB related Info<br>(i) Who is GB member<br>(ii) Mother's name<br>(iii) Father's name<br>(iv) GB member's info |   | Mother Father<br>MST. FERDOUSHI BEGUM<br>MD. NOJRUL ISLAM<br>Branch: Rampal, Centre # 20(Female),<br>Member ID: 1734/6, Group No: 02<br>Member since: 0 (14Years)<br>First Ioan: BDT 3,000 |  |
| Further Information:<br>(v) Who pays GB loan installment<br>(vi) Mobile lady                                               | : | Existing Loan: BDT 20000, Outstanding loan: BDT 15160<br>N/A<br>No                                                                                                                         |  |
| <ul><li>(vii) Grameen Education Loan</li><li>(viii) Any other loan like GB,<br/>BRAC ASA etc</li></ul>                     | : | No<br>No                                                                                                                                                                                   |  |

## BRIEF BIO OF THE PROPOSED NOBIN UDYOKTA (CONT...)

| Present<br>Occupation(Besides own<br>business, i.e., persuading<br>further studies, other<br>business etc.) | : | Nil                                                                   |
|-------------------------------------------------------------------------------------------------------------|---|-----------------------------------------------------------------------|
| Business Experiences and                                                                                    | : | 10years experience in running business.                               |
| Training Info                                                                                               | : | He has no training.                                                   |
| Other Own/Family Sources of Income                                                                          | : | _                                                                     |
| Other Own/Family Sources of Liabilities                                                                     | : | None                                                                  |
| Entrepreneur Contact No.                                                                                    | : | 01736498350                                                           |
| Mother's Contact No.                                                                                        |   | 01728087015                                                           |
| NU Project<br>Source/Reference                                                                              | : | Grameen Shakti Samajik Byabosha Ltd. Rajshahi sadar Unit,<br>Rajshahi |