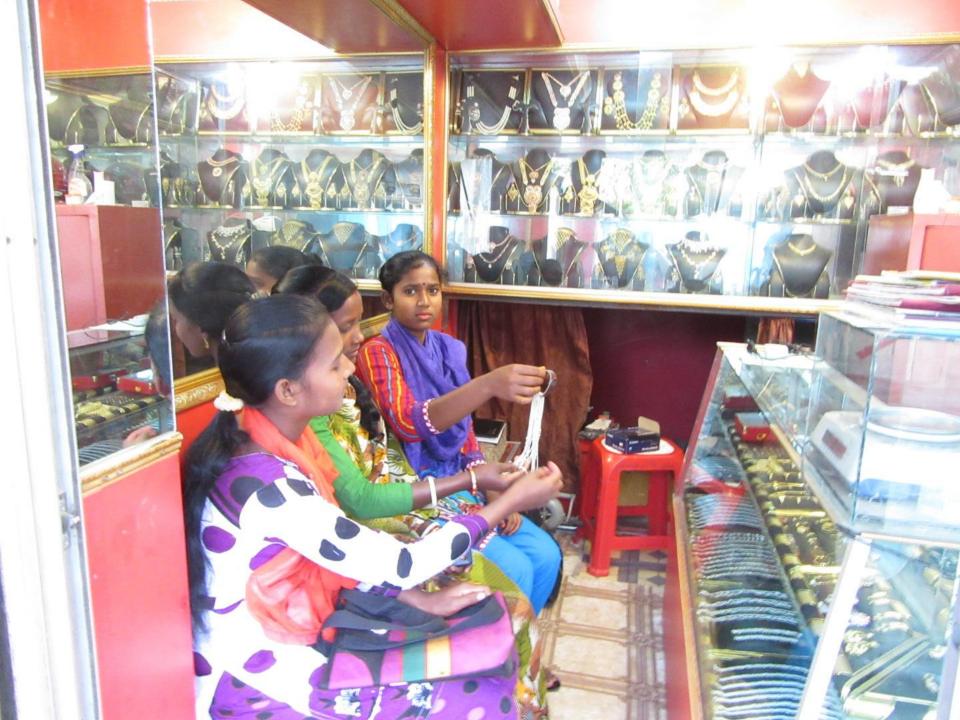

| Proposed Nobin Udyokta Business Info                 |   |                                                                                                                                                                                                                                                                                                                                                 |  |  |
|------------------------------------------------------|---|-------------------------------------------------------------------------------------------------------------------------------------------------------------------------------------------------------------------------------------------------------------------------------------------------------------------------------------------------|--|--|
| Business Name                                        | : | RATAN JEWELARS                                                                                                                                                                                                                                                                                                                                  |  |  |
| Location                                             | : | DAMKURA HAT, GODABARI                                                                                                                                                                                                                                                                                                                           |  |  |
| Total Investment in BDT                              | : | BDT 320,000/-                                                                                                                                                                                                                                                                                                                                   |  |  |
| Financing                                            | : | Self BDT 220,000/-(from existing business) 69%<br>Required Investment BDT 1,00,000/-(as equity) 31%                                                                                                                                                                                                                                             |  |  |
| Present salary/drawings<br>from business (estimates) | : | BDT 5,000/-                                                                                                                                                                                                                                                                                                                                     |  |  |
| Proposed Salary                                      | : | BDT 5,000/-                                                                                                                                                                                                                                                                                                                                     |  |  |
| Size of shop                                         | : | 7ft x 11ft= 77square ft                                                                                                                                                                                                                                                                                                                         |  |  |
| Security of the shop                                 | : | BDT 40,000/-                                                                                                                                                                                                                                                                                                                                    |  |  |
| Implementation                                       | : | <ul> <li>The business is planned to be scaled up by investment in existing goods like; Ornaments itemetc.</li> <li>Average 15% gain on sale.</li> <li>The business is operating by entrepreneur. Existing no employee.</li> <li>The shop is rented.</li> <li>Collects goods from Rajshahi.</li> <li>Agreed grace period is 3 months.</li> </ul> |  |  |

## THREATS

Theft Fire Political unrest Pictures

বিসমিল্লাহির রাহমানির রাহিম