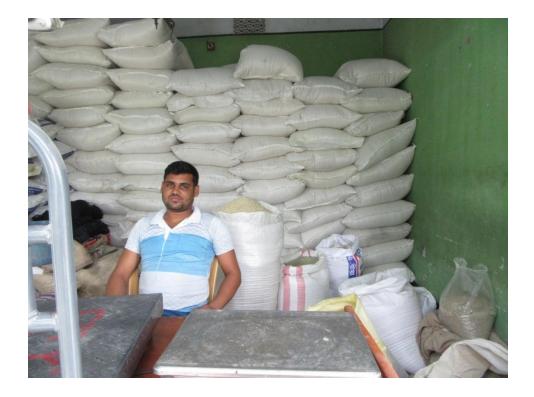

| Proposed Nobin Udyokta Business Info                 |   |                                                                                                                                                                                                                                                                                                        |  |  |
|------------------------------------------------------|---|--------------------------------------------------------------------------------------------------------------------------------------------------------------------------------------------------------------------------------------------------------------------------------------------------------|--|--|
| Business Name                                        | : | SUMON TRADERS                                                                                                                                                                                                                                                                                          |  |  |
| Location                                             | : | Katakhali, Poba, Rajshahi                                                                                                                                                                                                                                                                              |  |  |
| Total Investment in BDT                              | : | BDT 255,000/-                                                                                                                                                                                                                                                                                          |  |  |
| Financing                                            | : | Self BDT 155,000/-(from existing business) 61%                                                                                                                                                                                                                                                         |  |  |
|                                                      |   | Required Investment BDT 100,000/-(as equity) 39%                                                                                                                                                                                                                                                       |  |  |
| Present salary/drawings<br>from business (estimates) | : | BDT 5,000/-                                                                                                                                                                                                                                                                                            |  |  |
| Proposed Salary                                      | : | BDT 5,000/-                                                                                                                                                                                                                                                                                            |  |  |
| Size of shop                                         | : | 15ft x 15ft= 225square ft                                                                                                                                                                                                                                                                              |  |  |
| Security of the shop                                 | : | BDT 30,000/-                                                                                                                                                                                                                                                                                           |  |  |
| Implementation                                       | : | <ul> <li>The business is planned to be scaled up by investment in existing goods like; Cattle Feed etc.</li> <li>Average 10% gain on sale.</li> <li>The business is operating by entrepreneur. Existing no employee.</li> <li>The shop is rented.</li> <li>Agreed grace period is 3 months.</li> </ul> |  |  |