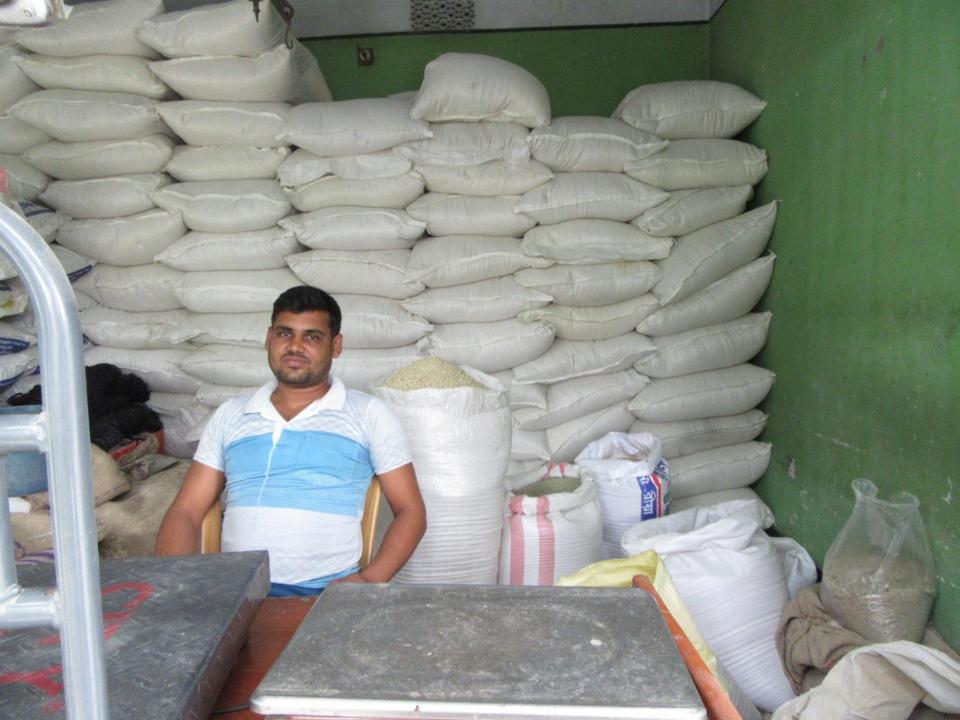

| Proposed Nobin Udyokta Business Info                 |   |                                                                                                                                                                                                                                                                                                        |  |  |
|------------------------------------------------------|---|--------------------------------------------------------------------------------------------------------------------------------------------------------------------------------------------------------------------------------------------------------------------------------------------------------|--|--|
| Business Name                                        | : | SUMON TRADERS                                                                                                                                                                                                                                                                                          |  |  |
| Location                                             | : | Katakhali, Poba, Rajshahi                                                                                                                                                                                                                                                                              |  |  |
| Total Investment in BDT                              | : | BDT 255,000/-                                                                                                                                                                                                                                                                                          |  |  |
| Financing                                            | : | Self BDT 155,000/-(from existing business) 61%                                                                                                                                                                                                                                                         |  |  |
|                                                      |   | Required Investment BDT 100,000/-(as equity) 39%                                                                                                                                                                                                                                                       |  |  |
| Present salary/drawings<br>from business (estimates) | : | BDT 5,000/-                                                                                                                                                                                                                                                                                            |  |  |
| Proposed Salary                                      | : | BDT 5,000/-                                                                                                                                                                                                                                                                                            |  |  |
| Size of shop                                         | : | 15ft x 15ft= 225square ft                                                                                                                                                                                                                                                                              |  |  |
| Security of the shop                                 | : | BDT 30,000/-                                                                                                                                                                                                                                                                                           |  |  |
| Implementation                                       | : | <ul> <li>The business is planned to be scaled up by investment in existing goods like; Cattle Feed etc.</li> <li>Average 10% gain on sale.</li> <li>The business is operating by entrepreneur. Existing no employee.</li> <li>The shop is rented.</li> <li>Agreed grace period is 3 months.</li> </ul> |  |  |