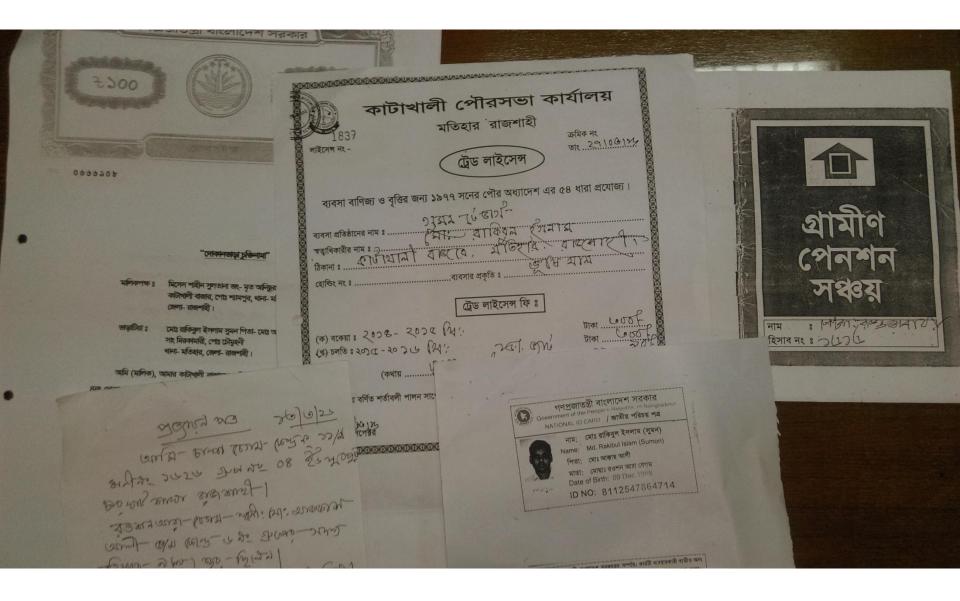

#### Proposed NU Business Name: SUMON TRADERS

Project identification and prepared by: Md. Shohidul Islam, Rajshahi Sadar Unit, Rajshahi

Project verified by: MD. Abdul Mamman Talukdar

| Brief Bio of The Proposed Nobin Udyokta                                                                                                                        |     |                                                                                                                                                                                                      |  |  |
|----------------------------------------------------------------------------------------------------------------------------------------------------------------|-----|------------------------------------------------------------------------------------------------------------------------------------------------------------------------------------------------------|--|--|
| Name                                                                                                                                                           | :   | MD. RAKIBUL ISLAM SUMON                                                                                                                                                                              |  |  |
| Age                                                                                                                                                            | :   | 09.12.1988(27 Years)                                                                                                                                                                                 |  |  |
| Education, till to date                                                                                                                                        | :   | HSC                                                                                                                                                                                                  |  |  |
| Marital status                                                                                                                                                 | :   | Married                                                                                                                                                                                              |  |  |
| Children                                                                                                                                                       | :   | 1 Daughter                                                                                                                                                                                           |  |  |
| No. of siblings:                                                                                                                                               | :   | 3 Brothers & 1 Sister                                                                                                                                                                                |  |  |
| Address                                                                                                                                                        | :   | Vill: Mirkamari, P.O: Choumohoni, P.S: Motihar, Dist: Rajshahi                                                                                                                                       |  |  |
| Parent's and GB related Info<br>(i) Who is GB member<br>(ii) Mother's name<br>(iii) Father's name<br>(iv) GB member's info                                     | : : | Mother Father<br>MST. ROWSHAN ARA BEGUM<br>MD. AKKAS ALI<br>Branch: Yousufpur Charghata, Centre # 11(Female),<br>Member ID: 1616, Group No: 03<br>Member since: - (11Years)<br>First Ioan: BDT 3,000 |  |  |
| Further Information:<br>(v) Who pays GB loan installment<br>(vi) Mobile lady<br>(vii) Grameen Education Loan<br>(viii) Any other loan like GB,<br>BRAC ASA etc |     | Existing Loan: BDT 10000, Outstanding Ioan: BDT 3000<br>N/A<br>No<br>No<br>No                                                                                                                        |  |  |

| Proposed Nobin Udyokta Business Info                 |   |                                                                                                                                                                                                                                                                                                        |  |  |
|------------------------------------------------------|---|--------------------------------------------------------------------------------------------------------------------------------------------------------------------------------------------------------------------------------------------------------------------------------------------------------|--|--|
| Business Name                                        | : | SUMON TRADERS                                                                                                                                                                                                                                                                                          |  |  |
| Location                                             | : | Katakhali, Poba, Rajshahi                                                                                                                                                                                                                                                                              |  |  |
| Total Investment in BDT                              | : | BDT 255,000/-                                                                                                                                                                                                                                                                                          |  |  |
| Financing                                            | : | Self BDT 155,000/-(from existing business) 61%                                                                                                                                                                                                                                                         |  |  |
|                                                      |   | Required Investment BDT 100,000/-(as equity) 39%                                                                                                                                                                                                                                                       |  |  |
| Present salary/drawings<br>from business (estimates) | : | BDT 5,000/-                                                                                                                                                                                                                                                                                            |  |  |
| Proposed Salary                                      | : | BDT 5,000/-                                                                                                                                                                                                                                                                                            |  |  |
| Size of shop                                         | : | 15ft x 15ft= 225square ft                                                                                                                                                                                                                                                                              |  |  |
| Security of the shop                                 | : | BDT 30,000/-                                                                                                                                                                                                                                                                                           |  |  |
| Implementation                                       | : | <ul> <li>The business is planned to be scaled up by investment in existing goods like; Cattle Feed etc.</li> <li>Average 10% gain on sale.</li> <li>The business is operating by entrepreneur. Existing no employee.</li> <li>The shop is rented.</li> <li>Agreed grace period is 3 months.</li> </ul> |  |  |