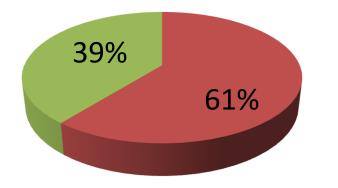

| Proposed Nobin Udyokta Business Info                 |   |                                                                                                                                                                                                                                                                                                        |  |  |
|------------------------------------------------------|---|--------------------------------------------------------------------------------------------------------------------------------------------------------------------------------------------------------------------------------------------------------------------------------------------------------|--|--|
| Business Name                                        | : | SUMON TRADERS                                                                                                                                                                                                                                                                                          |  |  |
| Location                                             | : | Katakhali, Poba, Rajshahi                                                                                                                                                                                                                                                                              |  |  |
| Total Investment in BDT                              | : | BDT 255,000/-                                                                                                                                                                                                                                                                                          |  |  |
| Financing                                            | : | Self BDT 155,000/-(from existing business) 61%                                                                                                                                                                                                                                                         |  |  |
|                                                      |   | Required Investment BDT 100,000/-(as equity) 39%                                                                                                                                                                                                                                                       |  |  |
| Present salary/drawings<br>from business (estimates) | : | BDT 5,000/-                                                                                                                                                                                                                                                                                            |  |  |
| Proposed Salary                                      | : | BDT 5,000/-                                                                                                                                                                                                                                                                                            |  |  |
| Size of shop                                         | : | 15ft x 15ft= 225square ft                                                                                                                                                                                                                                                                              |  |  |
| Security of the shop                                 | : | BDT 30,000/-                                                                                                                                                                                                                                                                                           |  |  |
| Implementation                                       | : | <ul> <li>The business is planned to be scaled up by investment in existing goods like; Cattle Feed etc.</li> <li>Average 10% gain on sale.</li> <li>The business is operating by entrepreneur. Existing no employee.</li> <li>The shop is rented.</li> <li>Agreed grace period is 3 months.</li> </ul> |  |  |