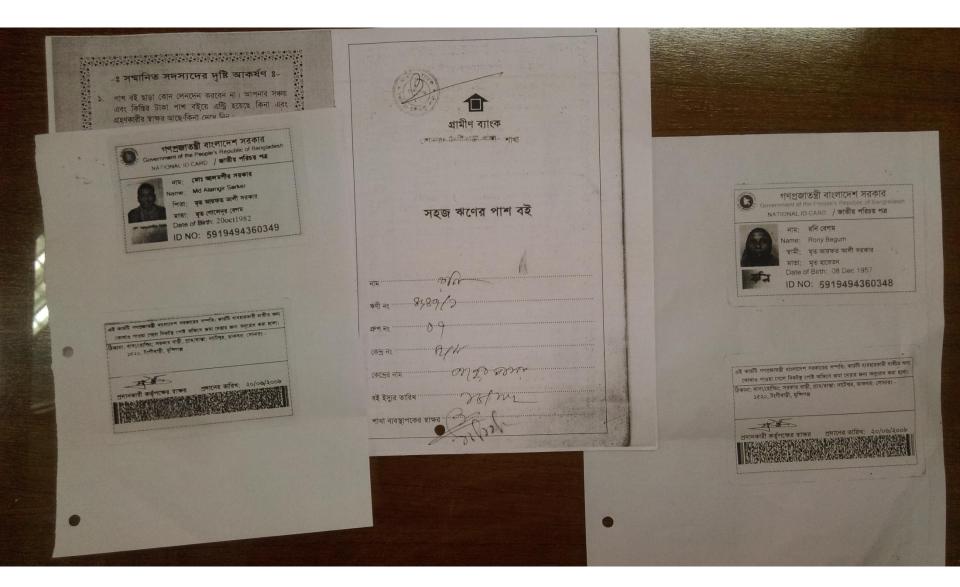

#### Proposed NU Business Name: ARIFA STORE

Project identification and prepared by: Md. Golam rusul, Munsigonj Unit, Munsigonj

Project verified by: Sushanto Kumar Biswash

| Brief Bio of The Proposed Nobin Udyokta                                                                                                                        |                                         |                                                                                                                                                                                                |  |  |
|----------------------------------------------------------------------------------------------------------------------------------------------------------------|-----------------------------------------|------------------------------------------------------------------------------------------------------------------------------------------------------------------------------------------------|--|--|
| Name                                                                                                                                                           | :                                       | MD. ALAMGIR SARKER                                                                                                                                                                             |  |  |
| Age                                                                                                                                                            | :                                       | 20.10.1982(34 Years)                                                                                                                                                                           |  |  |
| Education, till to date                                                                                                                                        | :                                       | SSC                                                                                                                                                                                            |  |  |
| Marital status                                                                                                                                                 | :                                       | Married                                                                                                                                                                                        |  |  |
| Children                                                                                                                                                       | :                                       | 1 Son & 1 Daughter                                                                                                                                                                             |  |  |
| No. of siblings:                                                                                                                                               | :                                       | 5 Brothers & 2 Sister                                                                                                                                                                          |  |  |
| Address                                                                                                                                                        | :                                       | Vill: Nateshor, P.O: Sonarong, P.S: Tangibari, Dist: Munsigonj                                                                                                                                 |  |  |
| Parent's and GB related Info<br>(i) Who is GB member<br>(ii) Mother's name<br>(iii) Father's name<br>(iv) GB member's info                                     | ::::::::::::::::::::::::::::::::::::::: | Mother Father<br>RONY BEGUM<br>LATE ARFOT ALI SARKER<br>Branch: Rampal, Centre # 52(Female),<br>Member ID: 4647/1, Group No: 07<br>Member since: 09-02-1996 (20Years)<br>First Ioan: BDT 3,000 |  |  |
| Further Information:<br>(v) Who pays GB loan installment<br>(vi) Mobile lady<br>(vii) Grameen Education Loan<br>(viii) Any other loan like GB,<br>BRAC ASA etc | :                                       | Existing Loan: BDT 200000, Outstanding Ioan: BDT 14180<br>N/A<br>No<br>No<br>No                                                                                                                |  |  |

### **BRIEF HISTORY OF GB LOAN UTILIZATION BY HIS FAMILY**

RONY BEGUM joined Grameen Bank since 20 years ago. At first she took 3,000 taka loan from Grameen Bank. She gradually took loan from GB. Utilize loan in business.