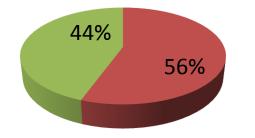

| Proposed Nobin Udyokta Business Info              |   |                                                                                                                                                                                                                                                                                                                                                |  |  |
|---------------------------------------------------|---|------------------------------------------------------------------------------------------------------------------------------------------------------------------------------------------------------------------------------------------------------------------------------------------------------------------------------------------------|--|--|
| Business Name                                     | : | ARIFA STORE                                                                                                                                                                                                                                                                                                                                    |  |  |
| Location                                          | : | Natesshor, Tongibari, Munshigonj                                                                                                                                                                                                                                                                                                               |  |  |
| Total Investment in BDT                           | : | BDT 225,000/-                                                                                                                                                                                                                                                                                                                                  |  |  |
| Financing                                         | : | Self BDT 125,000/-(from existing business) 56%                                                                                                                                                                                                                                                                                                 |  |  |
|                                                   |   | Required Investment BDT 100,000/-(as equity) 44%                                                                                                                                                                                                                                                                                               |  |  |
| Present salary/drawings from business (estimates) | : | BDT 5,000/-                                                                                                                                                                                                                                                                                                                                    |  |  |
| Proposed Salary                                   | : | BDT 5,000/-                                                                                                                                                                                                                                                                                                                                    |  |  |
| Size of shop                                      | : | 12ft x 10ft= 120square ft                                                                                                                                                                                                                                                                                                                      |  |  |
| Security of the shop                              | : | BDT 10,000/-                                                                                                                                                                                                                                                                                                                                   |  |  |
| Implementation                                    | : | <ul> <li>The business is planned to be scaled up by investment in existing goods like; Grocery item etc.</li> <li>Average 15% gain on sale.</li> <li>The business is operating by entrepreneur. Existing no employee.</li> <li>The shop is rented.</li> <li>Collects goods from Tangibari</li> <li>Agreed grace period is 3 months.</li> </ul> |  |  |