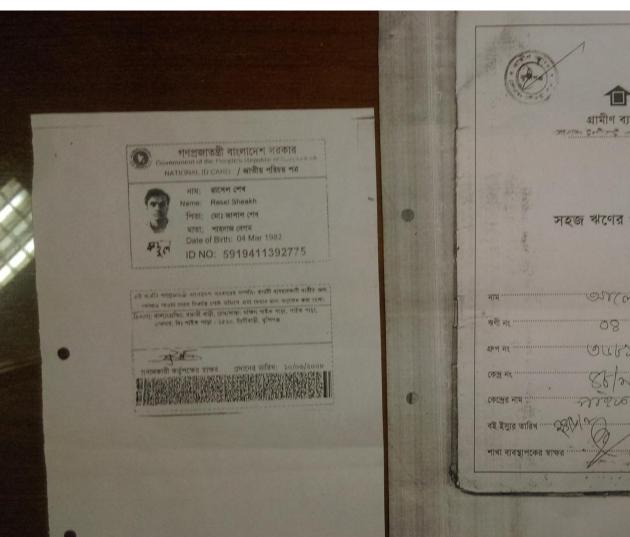

#### **Proposed NU Business Name: DUI KONNA ENGINEERING WORKSHOP**

Project identification and prepared by: Md. Golam rusul, Munsigonj Unit, Munsigonj

Project verified by: Sushanto Kumar Biswash

| Brief Bio of The Proposed Nobin Udyokta                                                                                                              |       |                                                                                                                                                                                  |  |  |
|------------------------------------------------------------------------------------------------------------------------------------------------------|-------|----------------------------------------------------------------------------------------------------------------------------------------------------------------------------------|--|--|
| Name                                                                                                                                                 | :     | Rasel Shekh                                                                                                                                                                      |  |  |
| Age                                                                                                                                                  | :     | 4.3.1982 (34 Years)                                                                                                                                                              |  |  |
| Education, till to date                                                                                                                              | :     | Class V                                                                                                                                                                          |  |  |
| Marital status                                                                                                                                       | :     | Married                                                                                                                                                                          |  |  |
| Children                                                                                                                                             | :     | 2 Daughter                                                                                                                                                                       |  |  |
| No. of siblings:                                                                                                                                     | :     | 2Brothers & 3 Sister                                                                                                                                                             |  |  |
| Address                                                                                                                                              | :     | Vill: South Paik para, P.O: Bipaikpara, P.S: Tangibari, Dist: Munsigonj                                                                                                          |  |  |
| Parent's and GB related Info (i) Who is GB member (ii) Mother's name (iii) Father's name (iv) GB member's info                                       |       | Mother Father  SHAHNAJ BEGUM  MD. JALAL SHEKH  Branch: Rampal, Centre # 48(Female),  Member ID: 3681/1, Group No: 04  Member since: 01-01-1996 (20 Years)  First loan: BDT 3,000 |  |  |
| Further Information:  (v) Who pays GB loan installment  (vi) Mobile lady  (vii) Grameen Education Loan  (viii) Any other loan like GB,  BRAC ASA etc | : : : | Existing Loan: BDT 20000, Outstanding loan: BDT 18240 N/A No No No                                                                                                               |  |  |

# Pictures