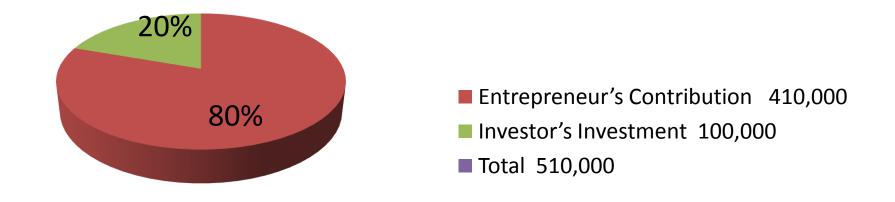

| Investment Breakdown |          |          |                |  |  |
|----------------------|----------|----------|----------------|--|--|
| Particulars          | Existing | Proposed | Proposed Total |  |  |
| Leath Machine (1)    | 285,000  | 0        | 285,000        |  |  |
| Gas Cylinder (1)     | 30,000   | 30,000   | 60,000         |  |  |
| Wielding Machine     | 20,000   | 20,000   | 40,000         |  |  |
| Generator            | 40,000   | 0        | 40,000         |  |  |
| Drill Machine        | 20,000   | 0        | 20,000         |  |  |
| Iron                 | 15,000   | 30,000   | 45,000         |  |  |
| Others               | 0        | 20,000   | 20,000         |  |  |
| Total                | 410,000  | 100,000  | 510,000        |  |  |