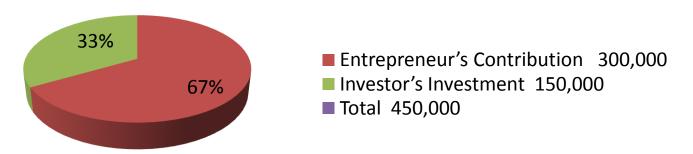

| Investment Breakdown    |          |          |        |  |  |  |
|-------------------------|----------|----------|--------|--|--|--|
| Particulars             | Existing | Proposed | Total  |  |  |  |
| Canon photocopy machine | 100,000  |          | 100000 |  |  |  |
| Auto Scanner            | 25,000   |          | 25000  |  |  |  |
| Computer                | 30,000   |          | 30000  |  |  |  |
| Laptop                  | 100,000  | 125,000  | 225000 |  |  |  |
| Laptop keyboard         | 10,500   |          | 10500  |  |  |  |
| Mather board            | 15,000   |          | 15000  |  |  |  |
| Networking swich        | 5,250    | 5,000    | 10250  |  |  |  |
| Others                  | 14,250   | 20,000   | 34250  |  |  |  |
|                         | 300,000  | 150,000  | 450000 |  |  |  |