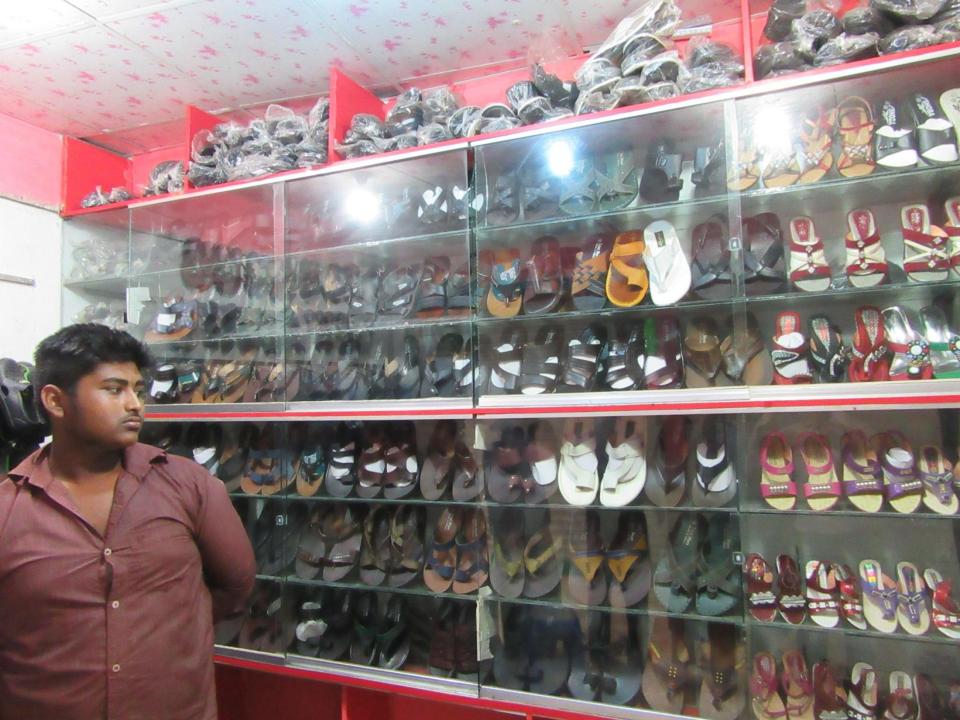

| Proposed Nobin Udyokta Business Info              |          |                                                                                                                                                                                                                                                                                                                                                        |  |  |
|---------------------------------------------------|----------|--------------------------------------------------------------------------------------------------------------------------------------------------------------------------------------------------------------------------------------------------------------------------------------------------------------------------------------------------------|--|--|
| Business Name                                     | :        | NEW PAYELIA SHOES                                                                                                                                                                                                                                                                                                                                      |  |  |
| Location                                          | :        | Hatimara Bazaar, Rampal, Munsigonj                                                                                                                                                                                                                                                                                                                     |  |  |
| Total Investment in BDT                           | :        | BDT 195,000/-                                                                                                                                                                                                                                                                                                                                          |  |  |
| Financing                                         | :        | Self BDT 115,000/-(from existing business) 59% Required Investment BDT 80,000/-(as equity) 41%                                                                                                                                                                                                                                                         |  |  |
| Present salary/drawings from business (estimates) | :        | BDT 5,000/-                                                                                                                                                                                                                                                                                                                                            |  |  |
| Proposed Salary                                   | <b>:</b> | BDT 5,000/-                                                                                                                                                                                                                                                                                                                                            |  |  |
| Size of shop                                      | :        | 10ft x 10ft= 100 square ft                                                                                                                                                                                                                                                                                                                             |  |  |
| Security of the shop                              | •        | BDT 50,000/-                                                                                                                                                                                                                                                                                                                                           |  |  |
| Implementation                                    | :        | <ul> <li>The business is planned to be scaled up by investment in existing goods like; Ladies &amp; Gents Shoe etc.</li> <li>Average 20% gain on sale.</li> <li>The business is operating by entrepreneur. Existing no employee.</li> <li>The shop is rented.</li> <li>Collects goods from Dhaka.</li> <li>Agreed grace period is 3 months.</li> </ul> |  |  |

# Pictures