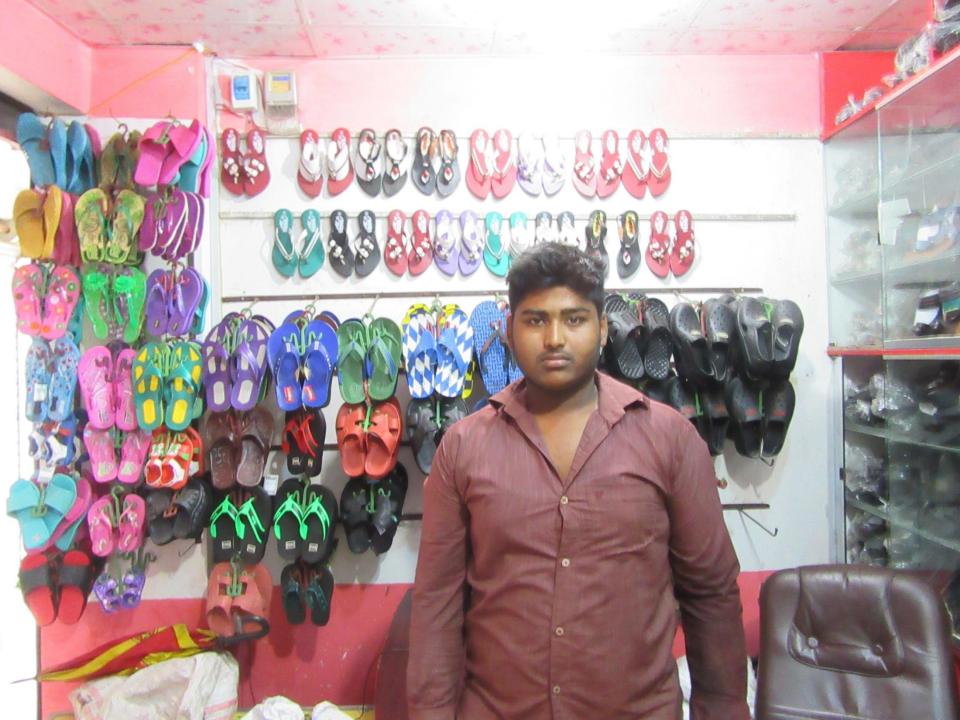

#### **Proposed NU Business Name: NEW PAYELIA SHOES**

Project identification and prepared by: Md. Golam Rusul, Munsigonj Unit, Munsigonj

Project verified by: Sushanto kumar Biswash

| Brief Bio of The Proposed Nobin Udyokta                                                                                                         |       |                                                                                                                                                                                 |  |  |  |
|-------------------------------------------------------------------------------------------------------------------------------------------------|-------|---------------------------------------------------------------------------------------------------------------------------------------------------------------------------------|--|--|--|
| Name                                                                                                                                            | :     | MD AKASH MAL                                                                                                                                                                    |  |  |  |
| Age                                                                                                                                             | :     | 02-01-1998 (18 Years)                                                                                                                                                           |  |  |  |
| Education, till to date                                                                                                                         | :     | Class Six                                                                                                                                                                       |  |  |  |
| Marital status                                                                                                                                  | :     | Unmarried                                                                                                                                                                       |  |  |  |
| Children                                                                                                                                        | :     | N/A                                                                                                                                                                             |  |  |  |
| No. of siblings:                                                                                                                                | :     | 2 Brothers & 1 Sister                                                                                                                                                           |  |  |  |
| Address                                                                                                                                         | :     | Vill: Mamasar, P.O: Bojrojoginee, P.S: Munsigonj, Dist: Munsigonj                                                                                                               |  |  |  |
| Parent's and GB related Info (i) Who is GB member (ii) Mother's name (iii) Father's name (iv) GB member's info                                  | : : : | Mother Father  AKLIMA BEGUM  NASIR MAL  Branch: Tungibari , Centre # 68 (Female),  Member ID: 6082/2, Group No: 05  Member since: 01-02-2009 (07 Years)  First loan: BDT 10,000 |  |  |  |
| Further Information: (v) Who pays GB loan installment (vi) Mobile lady (vii) Grameen Education Loan (viii) Any other loan like GB, BRAC ASA etc | : : : | Existing Loan: BDT 80,000/-, Outstanding loan: 23,281/- Father No No No                                                                                                         |  |  |  |

| Proposed Nobin Udyokta Business Info              |          |                                                                                                                                                                                                                                                                                                                                                        |  |  |
|---------------------------------------------------|----------|--------------------------------------------------------------------------------------------------------------------------------------------------------------------------------------------------------------------------------------------------------------------------------------------------------------------------------------------------------|--|--|
| Business Name                                     | :        | NEW PAYELIA SHOES                                                                                                                                                                                                                                                                                                                                      |  |  |
| Location                                          | :        | Hatimara Bazaar, Rampal, Munsigonj                                                                                                                                                                                                                                                                                                                     |  |  |
| Total Investment in BDT                           | :        | BDT 195,000/-                                                                                                                                                                                                                                                                                                                                          |  |  |
| Financing                                         | :        | Self BDT 115,000/-(from existing business) 59% Required Investment BDT 80,000/-(as equity) 41%                                                                                                                                                                                                                                                         |  |  |
| Present salary/drawings from business (estimates) | :        | BDT 5,000/-                                                                                                                                                                                                                                                                                                                                            |  |  |
| Proposed Salary                                   | <b>:</b> | BDT 5,000/-                                                                                                                                                                                                                                                                                                                                            |  |  |
| Size of shop                                      | :        | 10ft x 10ft= 100 square ft                                                                                                                                                                                                                                                                                                                             |  |  |
| Security of the shop                              | •        | BDT 50,000/-                                                                                                                                                                                                                                                                                                                                           |  |  |
| Implementation                                    | :        | <ul> <li>The business is planned to be scaled up by investment in existing goods like; Ladies &amp; Gents Shoe etc.</li> <li>Average 20% gain on sale.</li> <li>The business is operating by entrepreneur. Existing no employee.</li> <li>The shop is rented.</li> <li>Collects goods from Dhaka.</li> <li>Agreed grace period is 3 months.</li> </ul> |  |  |

# Pictures