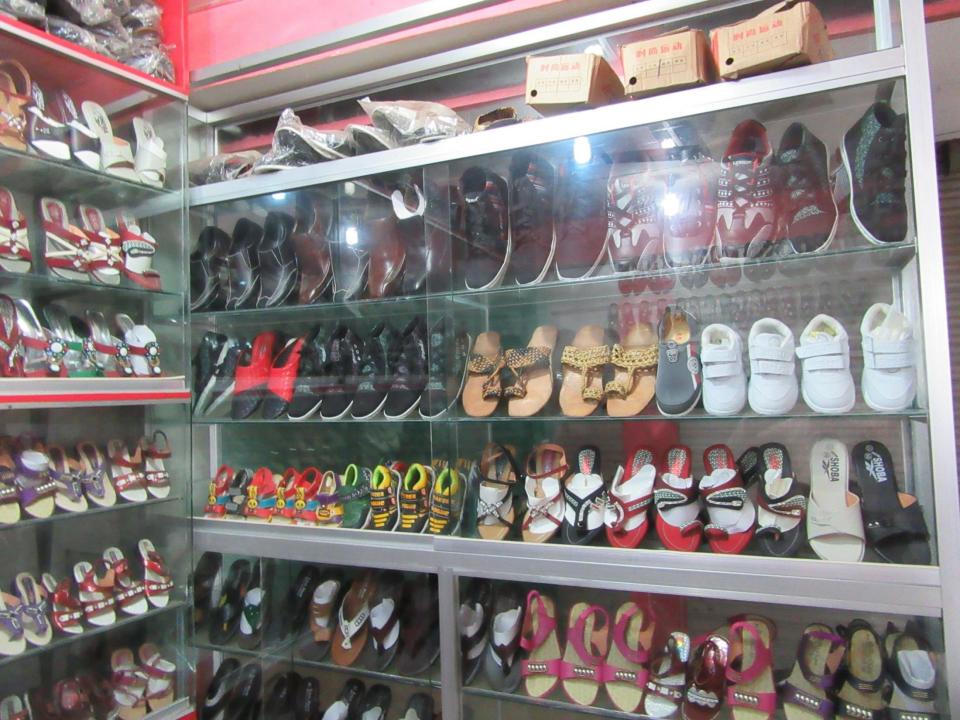

| Proposed Nobin Udyokta Business Info              |          |                                                                                                                                                                                                                                                                                                                                                        |  |  |
|---------------------------------------------------|----------|--------------------------------------------------------------------------------------------------------------------------------------------------------------------------------------------------------------------------------------------------------------------------------------------------------------------------------------------------------|--|--|
| Business Name                                     | :        | NEW PAYELIA SHOES                                                                                                                                                                                                                                                                                                                                      |  |  |
| Location                                          | :        | Hatimara Bazaar, Rampal, Munsigonj                                                                                                                                                                                                                                                                                                                     |  |  |
| Total Investment in BDT                           | :        | BDT 195,000/-                                                                                                                                                                                                                                                                                                                                          |  |  |
| Financing                                         | :        | Self BDT 115,000/-(from existing business) 59% Required Investment BDT 80,000/-(as equity) 41%                                                                                                                                                                                                                                                         |  |  |
| Present salary/drawings from business (estimates) | :        | BDT 5,000/-                                                                                                                                                                                                                                                                                                                                            |  |  |
| Proposed Salary                                   | <b>:</b> | BDT 5,000/-                                                                                                                                                                                                                                                                                                                                            |  |  |
| Size of shop                                      | :        | 10ft x 10ft= 100 square ft                                                                                                                                                                                                                                                                                                                             |  |  |
| Security of the shop                              | •        | BDT 50,000/-                                                                                                                                                                                                                                                                                                                                           |  |  |
| Implementation                                    | :        | <ul> <li>The business is planned to be scaled up by investment in existing goods like; Ladies &amp; Gents Shoe etc.</li> <li>Average 20% gain on sale.</li> <li>The business is operating by entrepreneur. Existing no employee.</li> <li>The shop is rented.</li> <li>Collects goods from Dhaka.</li> <li>Agreed grace period is 3 months.</li> </ul> |  |  |

# Pictures