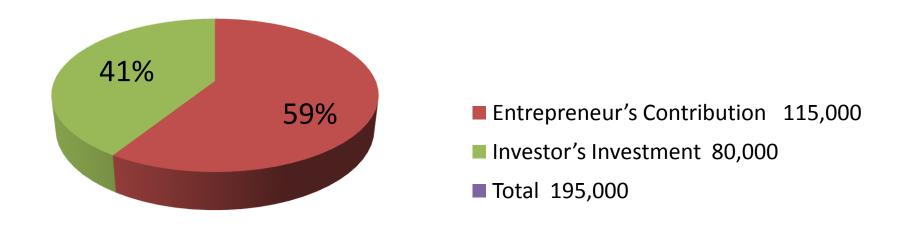

| Proposed Nobin Udyokta Business Info              |          |                                                                                                                                                                                                                                                                                                                                                        |  |  |
|---------------------------------------------------|----------|--------------------------------------------------------------------------------------------------------------------------------------------------------------------------------------------------------------------------------------------------------------------------------------------------------------------------------------------------------|--|--|
| Business Name                                     | :        | NEW PAYELIA SHOES                                                                                                                                                                                                                                                                                                                                      |  |  |
| Location                                          | :        | Hatimara Bazaar, Rampal, Munsigonj                                                                                                                                                                                                                                                                                                                     |  |  |
| Total Investment in BDT                           | :        | BDT 195,000/-                                                                                                                                                                                                                                                                                                                                          |  |  |
| Financing                                         | :        | Self BDT 115,000/-(from existing business) 59% Required Investment BDT 80,000/-(as equity) 41%                                                                                                                                                                                                                                                         |  |  |
| Present salary/drawings from business (estimates) | :        | BDT 5,000/-                                                                                                                                                                                                                                                                                                                                            |  |  |
| Proposed Salary                                   | <b>:</b> | BDT 5,000/-                                                                                                                                                                                                                                                                                                                                            |  |  |
| Size of shop                                      | :        | 10ft x 10ft= 100 square ft                                                                                                                                                                                                                                                                                                                             |  |  |
| Security of the shop                              | •        | BDT 50,000/-                                                                                                                                                                                                                                                                                                                                           |  |  |
| Implementation                                    | :        | <ul> <li>The business is planned to be scaled up by investment in existing goods like; Ladies &amp; Gents Shoe etc.</li> <li>Average 20% gain on sale.</li> <li>The business is operating by entrepreneur. Existing no employee.</li> <li>The shop is rented.</li> <li>Collects goods from Dhaka.</li> <li>Agreed grace period is 3 months.</li> </ul> |  |  |