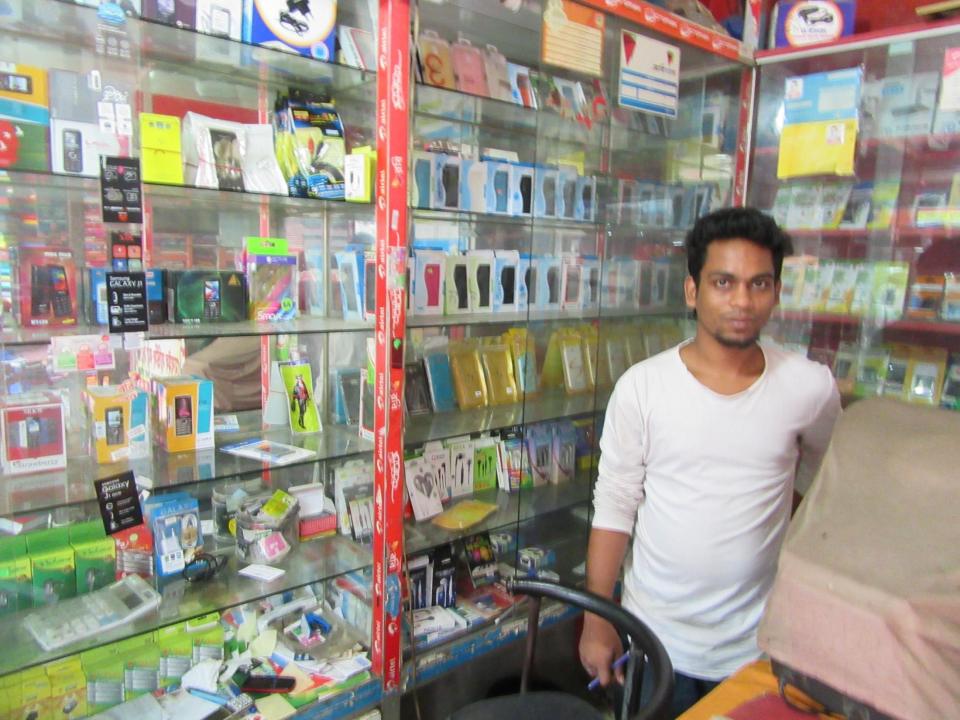

| Proposed Nobin Udyokta Business Info                 |   |                                                                                                                                                                                                                                                                                                                                                                |  |  |
|------------------------------------------------------|---|----------------------------------------------------------------------------------------------------------------------------------------------------------------------------------------------------------------------------------------------------------------------------------------------------------------------------------------------------------------|--|--|
| Business Name                                        | : | MOBILE DOT COM                                                                                                                                                                                                                                                                                                                                                 |  |  |
| Location                                             | : | Sipahipara , Munsigonj Sadar, Munsigonj                                                                                                                                                                                                                                                                                                                        |  |  |
| Total Investment in BDT                              | : | BDT 185,000/-                                                                                                                                                                                                                                                                                                                                                  |  |  |
| Financing                                            | : | Self BDT 105,000/-(from existing business) 57%                                                                                                                                                                                                                                                                                                                 |  |  |
|                                                      |   | Required Investment BDT 80,000/-(as equity) 43%                                                                                                                                                                                                                                                                                                                |  |  |
| Present salary/drawings<br>from business (estimates) | : | BDT 5,000/-                                                                                                                                                                                                                                                                                                                                                    |  |  |
| Proposed Salary                                      | : | BDT 5,000/-                                                                                                                                                                                                                                                                                                                                                    |  |  |
| Size of shop                                         | : | 12ft x 10ft= 120square ft                                                                                                                                                                                                                                                                                                                                      |  |  |
| Security of the shop                                 | : | BDT 2,00,000/-                                                                                                                                                                                                                                                                                                                                                 |  |  |
| Implementation                                       | : | <ul> <li>The business is planned to be scaled up by investment in existing goods like; Mobile &amp; Mobile accessories etc.</li> <li>Average 20% gain on sale.</li> <li>The business is operating by entrepreneur. Existing no employee.</li> <li>The shop is rented.</li> <li>Collects goods from Dhaka.</li> <li>Agreed grace period is 3 months.</li> </ul> |  |  |