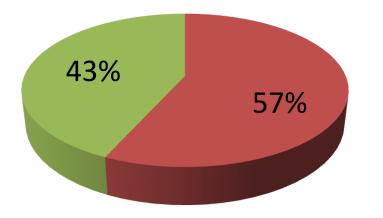

| Proposed Nobin Udyokta Business Info                 |   |                                                                                                                                                                                                                                                                                                                                                                |  |  |
|------------------------------------------------------|---|----------------------------------------------------------------------------------------------------------------------------------------------------------------------------------------------------------------------------------------------------------------------------------------------------------------------------------------------------------------|--|--|
| Business Name                                        | : | MOBILE DOT COM                                                                                                                                                                                                                                                                                                                                                 |  |  |
| Location                                             | : | Sipahipara , Munsigonj Sadar, Munsigonj                                                                                                                                                                                                                                                                                                                        |  |  |
| Total Investment in BDT                              | : | BDT 185,000/-                                                                                                                                                                                                                                                                                                                                                  |  |  |
| Financing                                            | : | Self BDT 105,000/-(from existing business) 57%                                                                                                                                                                                                                                                                                                                 |  |  |
|                                                      |   | Required Investment BDT 80,000/-(as equity) 43%                                                                                                                                                                                                                                                                                                                |  |  |
| Present salary/drawings<br>from business (estimates) | : | BDT 5,000/-                                                                                                                                                                                                                                                                                                                                                    |  |  |
| Proposed Salary                                      | : | BDT 5,000/-                                                                                                                                                                                                                                                                                                                                                    |  |  |
| Size of shop                                         | : | 12ft x 10ft= 120square ft                                                                                                                                                                                                                                                                                                                                      |  |  |
| Security of the shop                                 | : | BDT 2,00,000/-                                                                                                                                                                                                                                                                                                                                                 |  |  |
| Implementation                                       | : | <ul> <li>The business is planned to be scaled up by investment in existing goods like; Mobile &amp; Mobile accessories etc.</li> <li>Average 20% gain on sale.</li> <li>The business is operating by entrepreneur. Existing no employee.</li> <li>The shop is rented.</li> <li>Collects goods from Dhaka.</li> <li>Agreed grace period is 3 months.</li> </ul> |  |  |