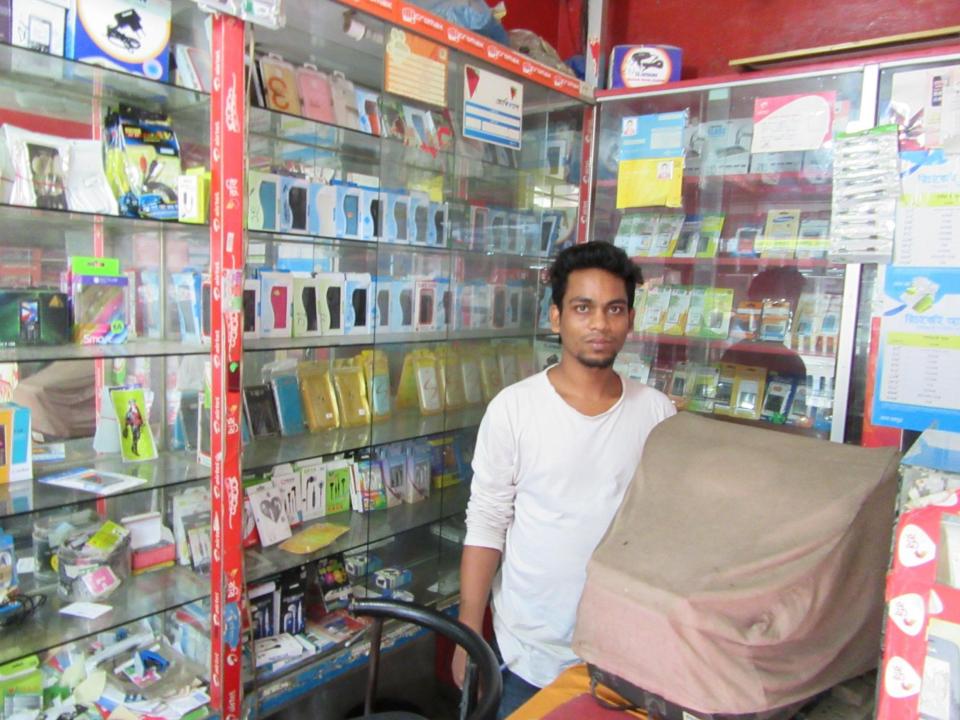

| Proposed Nobin Udyokta Business Info                 |   |                                                                                                                                                                                                                                                                                                                                                                |  |  |
|------------------------------------------------------|---|----------------------------------------------------------------------------------------------------------------------------------------------------------------------------------------------------------------------------------------------------------------------------------------------------------------------------------------------------------------|--|--|
| Business Name                                        | : | MOBILE DOT COM                                                                                                                                                                                                                                                                                                                                                 |  |  |
| Location                                             | : | Sipahipara , Munsigonj Sadar, Munsigonj                                                                                                                                                                                                                                                                                                                        |  |  |
| Total Investment in BDT                              | : | BDT 185,000/-                                                                                                                                                                                                                                                                                                                                                  |  |  |
| Financing                                            | : | Self BDT 105,000/-(from existing business) 57%                                                                                                                                                                                                                                                                                                                 |  |  |
|                                                      |   | Required Investment BDT 80,000/-(as equity) 43%                                                                                                                                                                                                                                                                                                                |  |  |
| Present salary/drawings<br>from business (estimates) | : | BDT 5,000/-                                                                                                                                                                                                                                                                                                                                                    |  |  |
| Proposed Salary                                      | : | BDT 5,000/-                                                                                                                                                                                                                                                                                                                                                    |  |  |
| Size of shop                                         | : | 12ft x 10ft= 120square ft                                                                                                                                                                                                                                                                                                                                      |  |  |
| Security of the shop                                 | : | BDT 2,00,000/-                                                                                                                                                                                                                                                                                                                                                 |  |  |
| Implementation                                       | : | <ul> <li>The business is planned to be scaled up by investment in existing goods like; Mobile &amp; Mobile accessories etc.</li> <li>Average 20% gain on sale.</li> <li>The business is operating by entrepreneur. Existing no employee.</li> <li>The shop is rented.</li> <li>Collects goods from Dhaka.</li> <li>Agreed grace period is 3 months.</li> </ul> |  |  |