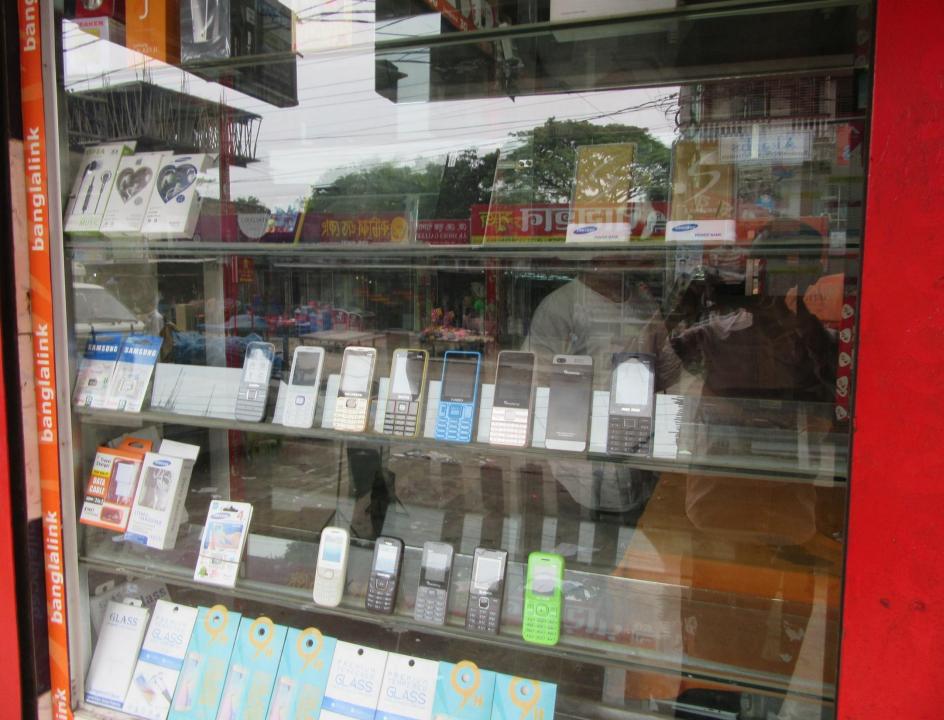

| Proposed Nobin Udyokta Business Info                 |   |                                                                                                                                                                                                                                                                                                                                                                |  |  |
|------------------------------------------------------|---|----------------------------------------------------------------------------------------------------------------------------------------------------------------------------------------------------------------------------------------------------------------------------------------------------------------------------------------------------------------|--|--|
| Business Name                                        | : | MOBILE DOT COM                                                                                                                                                                                                                                                                                                                                                 |  |  |
| Location                                             | : | Sipahipara , Munsigonj Sadar, Munsigonj                                                                                                                                                                                                                                                                                                                        |  |  |
| Total Investment in BDT                              | : | BDT 185,000/-                                                                                                                                                                                                                                                                                                                                                  |  |  |
| Financing                                            | : | Self BDT 105,000/-(from existing business) 57%                                                                                                                                                                                                                                                                                                                 |  |  |
|                                                      |   | Required Investment BDT 80,000/-(as equity) 43%                                                                                                                                                                                                                                                                                                                |  |  |
| Present salary/drawings<br>from business (estimates) | : | BDT 5,000/-                                                                                                                                                                                                                                                                                                                                                    |  |  |
| Proposed Salary                                      | : | BDT 5,000/-                                                                                                                                                                                                                                                                                                                                                    |  |  |
| Size of shop                                         | : | 12ft x 10ft= 120square ft                                                                                                                                                                                                                                                                                                                                      |  |  |
| Security of the shop                                 | : | BDT 2,00,000/-                                                                                                                                                                                                                                                                                                                                                 |  |  |
| Implementation                                       | : | <ul> <li>The business is planned to be scaled up by investment in existing goods like; Mobile &amp; Mobile accessories etc.</li> <li>Average 20% gain on sale.</li> <li>The business is operating by entrepreneur. Existing no employee.</li> <li>The shop is rented.</li> <li>Collects goods from Dhaka.</li> <li>Agreed grace period is 3 months.</li> </ul> |  |  |

| Investment Breakdown     |          |          |                |  |  |
|--------------------------|----------|----------|----------------|--|--|
| Particulars              | Existing | Proposed | Proposed Total |  |  |
| Mobile Phone (25 x 2000) | 50,000   | 60,000   | 110,000        |  |  |
| Battery (100 x 220)      | 22,000   | 5,000    | 27,000         |  |  |
| Charger (50 x 40)        | 2,000    | 7,000    | 9,000          |  |  |
| Mobile Accessories       | 5,000    | 8,000    | 13,000         |  |  |
| Servicing Tool           | 8,000    | 0        | 8,000          |  |  |
| Computer (1)             | 18,000   | 0        | 18,000         |  |  |
| Total                    | 105,000  | 80,000   | 185,000        |  |  |