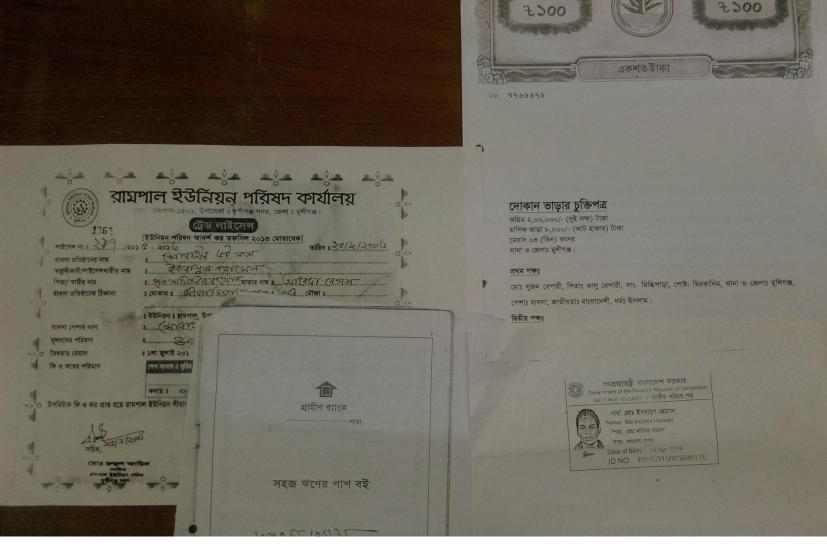

#### THREATS

Theft Fire Political unrest Pictures

# साताटेल उठे कन्न

san aftan guar, farnffringi, marina, arsfina i fanns osasa-sobrati, osatra-nabrisa

mails structures