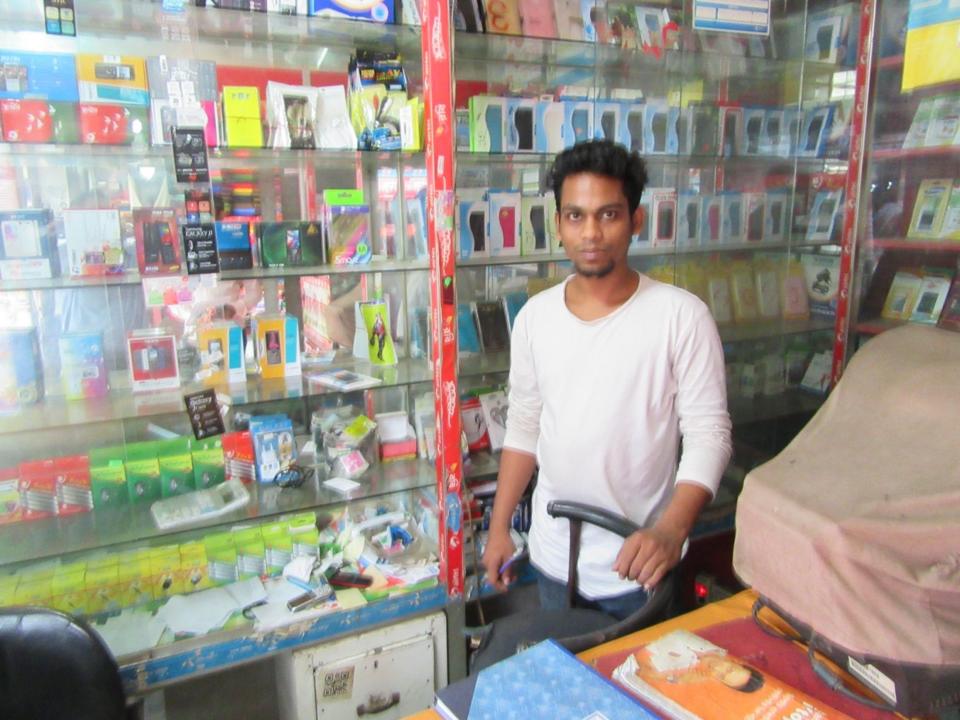

| Proposed Nobin Udyokta Business Info                 |   |                                                                                                                                                                                                                                                                                                                                                                |  |  |
|------------------------------------------------------|---|----------------------------------------------------------------------------------------------------------------------------------------------------------------------------------------------------------------------------------------------------------------------------------------------------------------------------------------------------------------|--|--|
| Business Name                                        | : | MOBILE DOT COM                                                                                                                                                                                                                                                                                                                                                 |  |  |
| Location                                             | : | Sipahipara , Munsigonj Sadar, Munsigonj                                                                                                                                                                                                                                                                                                                        |  |  |
| Total Investment in BDT                              | : | BDT 185,000/-                                                                                                                                                                                                                                                                                                                                                  |  |  |
| Financing                                            | : | Self BDT 105,000/-(from existing business) 57%                                                                                                                                                                                                                                                                                                                 |  |  |
|                                                      |   | Required Investment BDT 80,000/-(as equity) 43%                                                                                                                                                                                                                                                                                                                |  |  |
| Present salary/drawings<br>from business (estimates) | : | BDT 5,000/-                                                                                                                                                                                                                                                                                                                                                    |  |  |
| Proposed Salary                                      | : | BDT 5,000/-                                                                                                                                                                                                                                                                                                                                                    |  |  |
| Size of shop                                         | : | 12ft x 10ft= 120square ft                                                                                                                                                                                                                                                                                                                                      |  |  |
| Security of the shop                                 | : | BDT 2,00,000/-                                                                                                                                                                                                                                                                                                                                                 |  |  |
| Implementation                                       | : | <ul> <li>The business is planned to be scaled up by investment in existing goods like; Mobile &amp; Mobile accessories etc.</li> <li>Average 20% gain on sale.</li> <li>The business is operating by entrepreneur. Existing no employee.</li> <li>The shop is rented.</li> <li>Collects goods from Dhaka.</li> <li>Agreed grace period is 3 months.</li> </ul> |  |  |