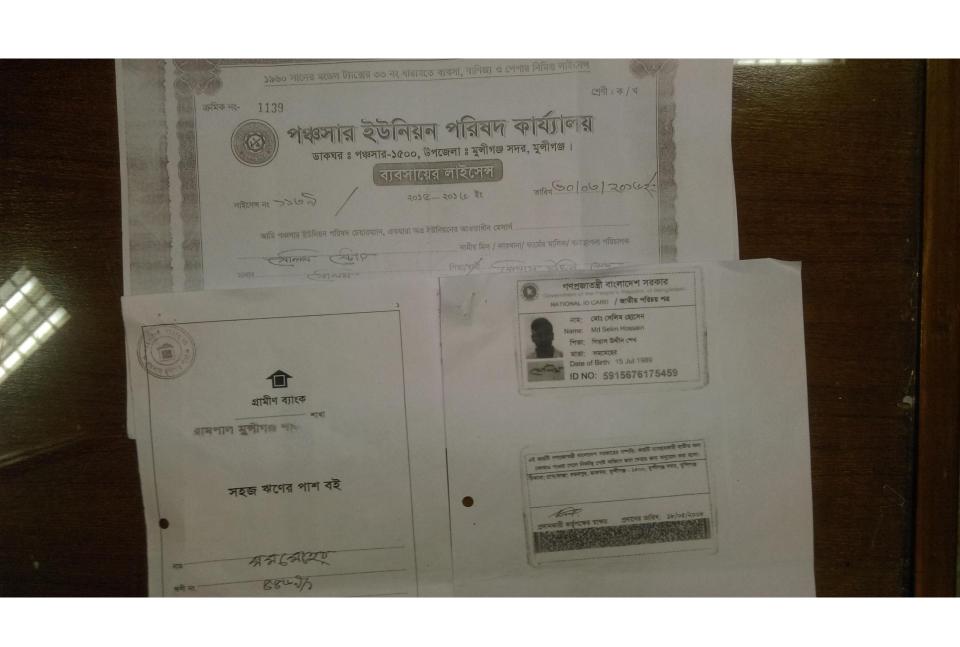

#### **Proposed NU Business Name: SELIM STORE**

Project identification and prepared by: Md. Jahangir Ferdous, Munsigonj Unit, Munsigonj

Project verified by: Shushanto kumar Biswas

| Brief Bio of The Proposed Nobin Udyokta                                                                                                         |       |                                                                                                                                                                                   |  |  |
|-------------------------------------------------------------------------------------------------------------------------------------------------|-------|-----------------------------------------------------------------------------------------------------------------------------------------------------------------------------------|--|--|
| Name                                                                                                                                            | :     | MD. SELIM HOSSAIN                                                                                                                                                                 |  |  |
| Age                                                                                                                                             | :     | 15.07.1989(26 Years)                                                                                                                                                              |  |  |
| Education, till to date                                                                                                                         | :     | SSC                                                                                                                                                                               |  |  |
| Marital status                                                                                                                                  | :     | Unmarried                                                                                                                                                                         |  |  |
| Children                                                                                                                                        | :     | N/A                                                                                                                                                                               |  |  |
| No. of siblings:                                                                                                                                | :     | 2 Brothers & 2 Sister                                                                                                                                                             |  |  |
| Address                                                                                                                                         | :     | Vill: Ratanpur, P.O: Munsigonj, P.S: Munsigonj Sadar, Dist: Munsigonj                                                                                                             |  |  |
| Parent's and GB related Info (i) Who is GB member (ii) Mother's name (iii) Father's name (iv) GB member's info                                  | : : : | Mother Father  SOMOMEHER  MD. GIYAS UDDIN SEKH  Branch: Rampal, Centre # 26(Female),  Member ID: 4469/1, Group No: 08  Member since: 19-10-2001 (15 Years)  First loan: BDT 5,000 |  |  |
| Further Information: (v) Who pays GB loan installment (vi) Mobile lady (vii) Grameen Education Loan (viii) Any other loan like GB, BRAC ASA etc | : : : | Existing Loan: BDT 20000, Outstanding loan: BDT 10320 N/A No No No                                                                                                                |  |  |

### BRIEF BIO OF THE PROPOSED NOBIN UDYOKTA (CONT...)

| Present Occupation(Besides own business, i.e., persuading further studies, other business etc.) | : | Nil                                                               |
|-------------------------------------------------------------------------------------------------|---|-------------------------------------------------------------------|
| Business Experiences and                                                                        | : | 10 years experience in running business.                          |
| Training Info                                                                                   | : | He has 6 months training.                                         |
| Other Own/Family Sources of Income                                                              | : | -                                                                 |
| Other Own/Family Sources of Liabilities                                                         | : | None                                                              |
| Entrepreneur Contact No.                                                                        | : | 01954565000                                                       |
| Mother's Contact No.                                                                            | : | 01927217719                                                       |
| NU Project<br>Source/Reference                                                                  | • | Grameen Shakti Samajik Byabosha Ltd. Munsigonj Unit,<br>Munsigonj |