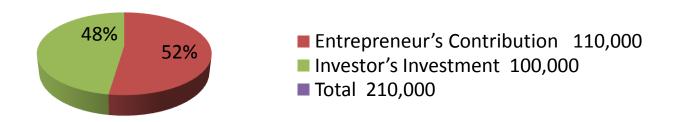

| Proposed Nobin Udyokta Business Info              |            |                                                                                                                                                                                                                                                                                                                                                        |  |
|---------------------------------------------------|------------|--------------------------------------------------------------------------------------------------------------------------------------------------------------------------------------------------------------------------------------------------------------------------------------------------------------------------------------------------------|--|
| Business Name                                     | <b> </b> : | SELIM STORE                                                                                                                                                                                                                                                                                                                                            |  |
| Location                                          | :          | Dewan bajar, Ponchosar, Munsigonj                                                                                                                                                                                                                                                                                                                      |  |
| Total Investment in BDT                           | :          | BDT 2,10,000/-                                                                                                                                                                                                                                                                                                                                         |  |
| Financing                                         | :          | Self BDT 1,10,000/-(from existing business) 43% Required Investment BDT 1,00,000/-(as equity) 57%                                                                                                                                                                                                                                                      |  |
| Present salary/drawings from business (estimates) | :          | BDT 5,000/-                                                                                                                                                                                                                                                                                                                                            |  |
| Proposed Salary                                   | <b>:</b>   | BDT 5,000/-                                                                                                                                                                                                                                                                                                                                            |  |
| Size of shop                                      | :          | 14ft x 12ft= 168square ft                                                                                                                                                                                                                                                                                                                              |  |
| Security of the shop                              | :          | BDT 1,00,000/-                                                                                                                                                                                                                                                                                                                                         |  |
| Implementation                                    | :          | <ul> <li>The business is planned to be scaled up by investment in existing goods like; Ice-cream, biscuit, etc.</li> <li>Average 15% gain on sale.</li> <li>The business is operating by entrepreneur. Existing no employee.</li> <li>The shop is rented.</li> <li>Collects goods from Munsigonj.</li> <li>Agreed grace period is 3 months.</li> </ul> |  |

| Investment Breakdown |          |          |          |  |  |
|----------------------|----------|----------|----------|--|--|
| Particulars          | Existing | Proposed | Total    |  |  |
| Ice cream            | 22,000   | 15,000   | 37000    |  |  |
| Soft drinks          | 17,500   | 50,000   | 67500    |  |  |
| Biscuit, chanachur   | 8,500    | 0        | 8500     |  |  |
| Stationary           | 2,000    | 20,000   | 22000    |  |  |
| Flexiload            | 15,000   | 10,000   | 25000    |  |  |
| Others               | 35000    | 5,000    | 40,000   |  |  |
|                      | 1,10,000 | 100,000  | 2,10,000 |  |  |