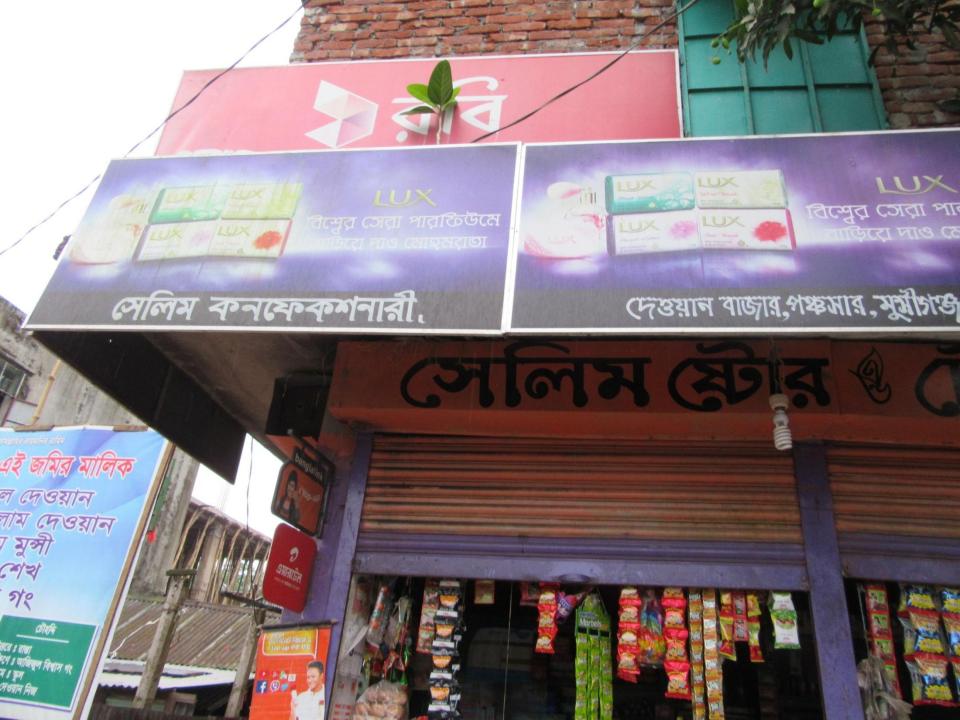

#### **Proposed NU Business Name: SELIM STORE**

Project identification and prepared by: Md. Jahangir Ferdous, Munsigonj Unit, Munsigonj

Project verified by: Shushanto kumar Biswas

| Brief Bio of The Proposed Nobin Udyokta                                                                                                         |       |                                                                                                                                                                                   |  |  |
|-------------------------------------------------------------------------------------------------------------------------------------------------|-------|-----------------------------------------------------------------------------------------------------------------------------------------------------------------------------------|--|--|
| Name                                                                                                                                            | :     | MD. SELIM HOSSAIN                                                                                                                                                                 |  |  |
| Age                                                                                                                                             | :     | 15.07.1989(26 Years)                                                                                                                                                              |  |  |
| Education, till to date                                                                                                                         | :     | SSC                                                                                                                                                                               |  |  |
| Marital status                                                                                                                                  | :     | Unmarried                                                                                                                                                                         |  |  |
| Children                                                                                                                                        | :     | N/A                                                                                                                                                                               |  |  |
| No. of siblings:                                                                                                                                | :     | 2 Brothers & 2 Sister                                                                                                                                                             |  |  |
| Address                                                                                                                                         | :     | Vill: Ratanpur, P.O: Munsigonj, P.S: Munsigonj Sadar, Dist: Munsigonj                                                                                                             |  |  |
| Parent's and GB related Info (i) Who is GB member (ii) Mother's name (iii) Father's name (iv) GB member's info                                  | : : : | Mother Father  SOMOMEHER  MD. GIYAS UDDIN SEKH  Branch: Rampal, Centre # 26(Female),  Member ID: 4469/1, Group No: 08  Member since: 19-10-2001 (15 Years)  First loan: BDT 5,000 |  |  |
| Further Information: (v) Who pays GB loan installment (vi) Mobile lady (vii) Grameen Education Loan (viii) Any other loan like GB, BRAC ASA etc | : : : | Existing Loan: BDT 20000, Outstanding loan: BDT 10320 N/A No No No                                                                                                                |  |  |

| Proposed Nobin Udyokta Business Info              |            |                                                                                                                                                                                                                                                                                                                                                        |  |
|---------------------------------------------------|------------|--------------------------------------------------------------------------------------------------------------------------------------------------------------------------------------------------------------------------------------------------------------------------------------------------------------------------------------------------------|--|
| Business Name                                     | <b> </b> : | SELIM STORE                                                                                                                                                                                                                                                                                                                                            |  |
| Location                                          | :          | Dewan bajar, Ponchosar, Munsigonj                                                                                                                                                                                                                                                                                                                      |  |
| Total Investment in BDT                           | :          | BDT 2,10,000/-                                                                                                                                                                                                                                                                                                                                         |  |
| Financing                                         | :          | Self BDT 1,10,000/-(from existing business) 43% Required Investment BDT 1,00,000/-(as equity) 57%                                                                                                                                                                                                                                                      |  |
| Present salary/drawings from business (estimates) | :          | BDT 5,000/-                                                                                                                                                                                                                                                                                                                                            |  |
| Proposed Salary                                   | <b>:</b>   | BDT 5,000/-                                                                                                                                                                                                                                                                                                                                            |  |
| Size of shop                                      | :          | 14ft x 12ft= 168square ft                                                                                                                                                                                                                                                                                                                              |  |
| Security of the shop                              | :          | BDT 1,00,000/-                                                                                                                                                                                                                                                                                                                                         |  |
| Implementation                                    | :          | <ul> <li>The business is planned to be scaled up by investment in existing goods like; Ice-cream, biscuit, etc.</li> <li>Average 15% gain on sale.</li> <li>The business is operating by entrepreneur. Existing no employee.</li> <li>The shop is rented.</li> <li>Collects goods from Munsigonj.</li> <li>Agreed grace period is 3 months.</li> </ul> |  |

# Pictures