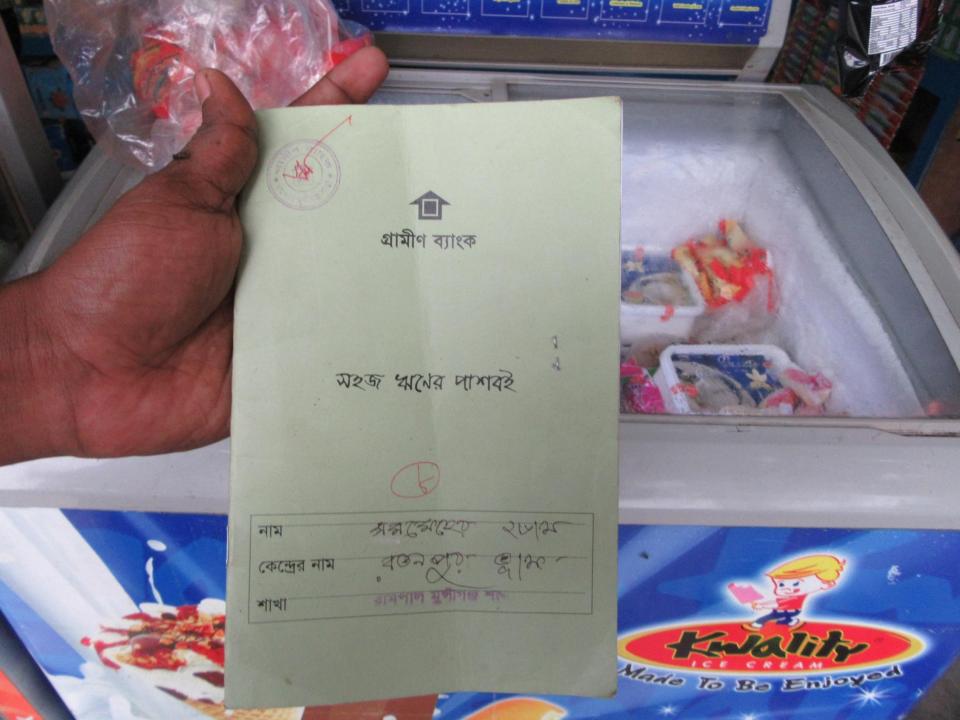

### BRIEF HISTORY OF GB LOAN UTILIZATION BY HIS FAMILY

SOMOMEHER joined Grameen Bank since 15 years ago. At first she took 5,000 taka loan from Grameen Bank. She gradually took loan from GB. Utilize loan in business.

# Pictures