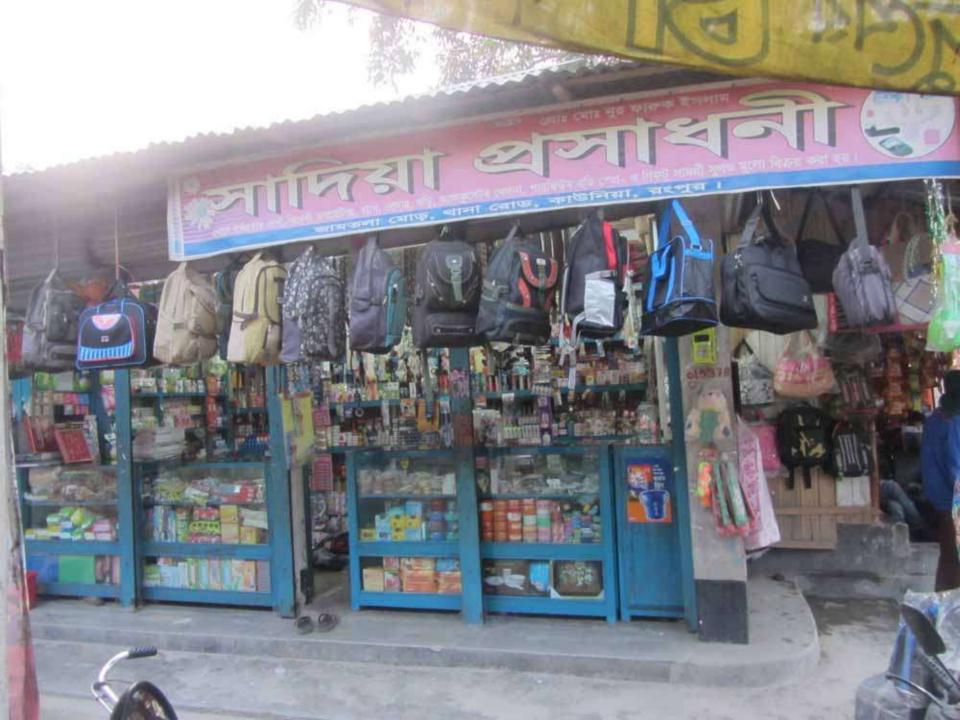

## PROPOSED NOBIN UDYOKTA BUSINESS INFO

| Business Name                                                | : | Sadia Proshadhoni                                                                     |
|--------------------------------------------------------------|---|---------------------------------------------------------------------------------------|
| Address/ Location                                            | : | Jamtola mur, Thana road, Kawnia, Rangpur                                              |
| Total Investment in BDT                                      | : | Tk. 442,000                                                                           |
| Financing                                                    | : | Self Tk. 292,000 (from existing business) Required Investment Tk. 150,000 (as equity) |
| Present salary/drawings from business                        | : | Taka 5,000 (Five thousand)                                                            |
| Proposed Salary (estimates)                                  | : | Taka 6,000 (Six thousand)                                                             |
| Proposed Business<br>Implementation Plan                     |   |                                                                                       |
| (i) % of present gross profit margin                         | : | On products 18%.                                                                      |
| (ii) Estimated % of proposed gross profit margin             |   | On products 18%.                                                                      |
| (iii) In future risk mgt. plan<br>(from fire, disaster etc.) | : |                                                                                       |