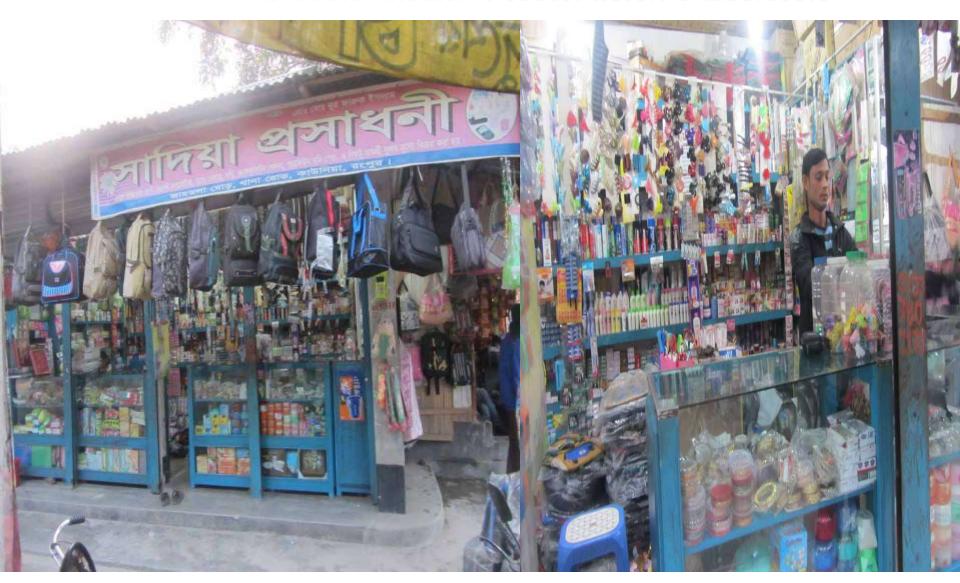

## PROPOSED NOBIN UDYOKTA BUSINESS INFO

| Business Name                                                | : | Sadia Proshadhoni                                                                     |
|--------------------------------------------------------------|---|---------------------------------------------------------------------------------------|
| Address/ Location                                            | : | Jamtola mur, Thana road, Kawnia, Rangpur                                              |
| Total Investment in BDT                                      | : | Tk. 442,000                                                                           |
| Financing                                                    | : | Self Tk. 292,000 (from existing business) Required Investment Tk. 150,000 (as equity) |
| Present salary/drawings from business                        | : | Taka 5,000 (Five thousand)                                                            |
| Proposed Salary (estimates)                                  | : | Taka 6,000 (Six thousand)                                                             |
| Proposed Business<br>Implementation Plan                     |   |                                                                                       |
| (i) % of present gross profit margin                         | : | On products 18%.                                                                      |
| (ii) Estimated % of proposed gross profit margin             |   | On products 18%.                                                                      |
| (iii) In future risk mgt. plan<br>(from fire, disaster etc.) | : |                                                                                       |