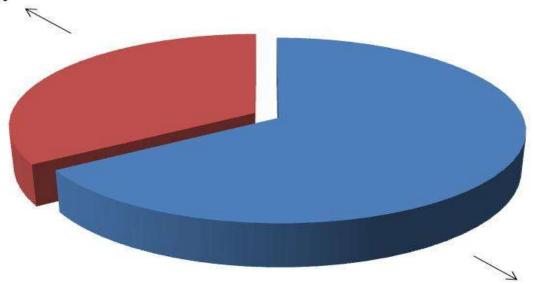

# SOURCE OF FINANCE

- Entrepreneur's Contribution BDT 292,000
- GTT's Investment BDT 150,000
- Total Capital BDT 442,000

GTT's Investment 34%

Entrepreneur's Contribution 66%