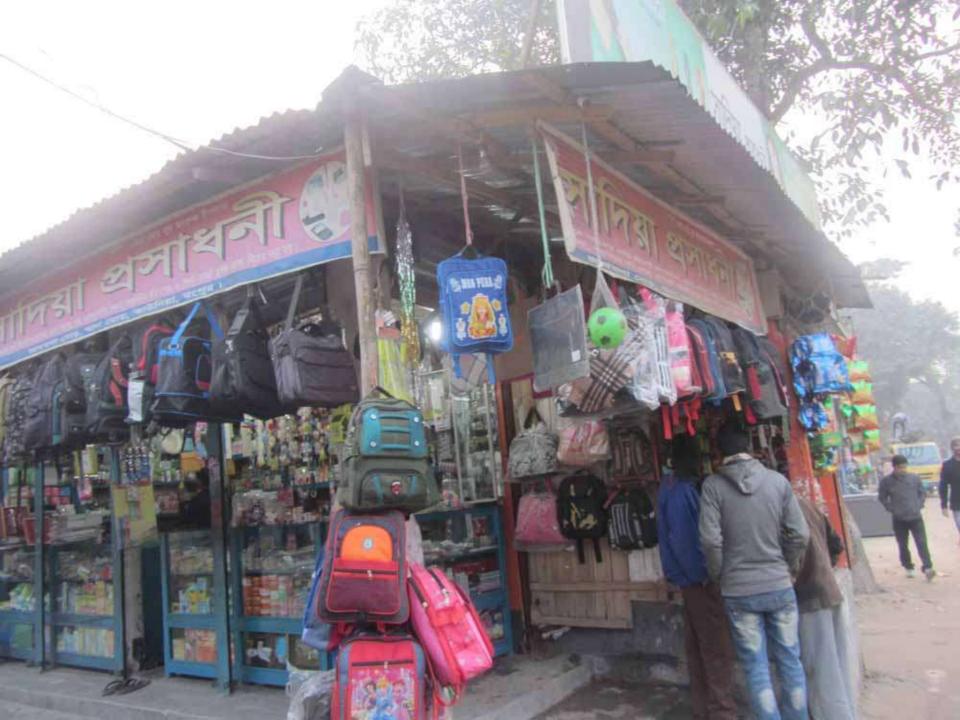

## PROPOSED NOBIN UDYOKTA BUSINESS INFO

| Business Name                                                | : | Sadia Proshadhoni                                                                     |
|--------------------------------------------------------------|---|---------------------------------------------------------------------------------------|
| Address/ Location                                            | : | Jamtola mur, Thana road, Kawnia, Rangpur                                              |
| Total Investment in BDT                                      | : | Tk. 442,000                                                                           |
| Financing                                                    | : | Self Tk. 292,000 (from existing business) Required Investment Tk. 150,000 (as equity) |
| Present salary/drawings from business                        | : | Taka 5,000 (Five thousand)                                                            |
| Proposed Salary (estimates)                                  | : | Taka 6,000 (Six thousand)                                                             |
| Proposed Business<br>Implementation Plan                     |   |                                                                                       |
| (i) % of present gross profit margin                         | : | On products 18%.                                                                      |
| (ii) Estimated % of proposed gross profit margin             |   | On products 18%.                                                                      |
| (iii) In future risk mgt. plan<br>(from fire, disaster etc.) | : |                                                                                       |