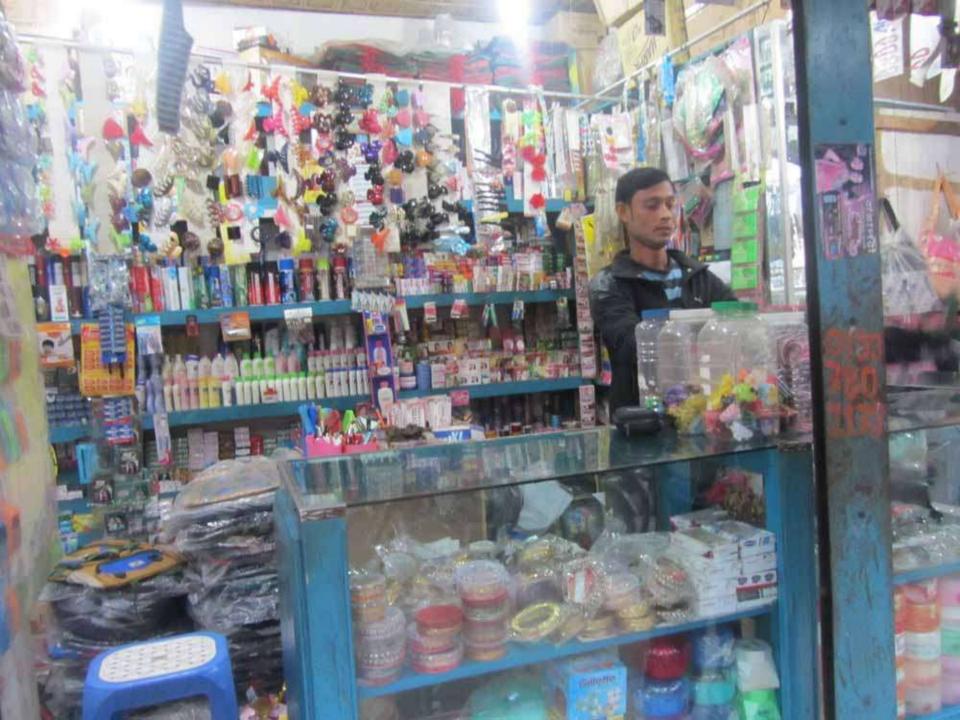

## PROPOSED NOBIN UDYOKTA BUSINESS INFO

| Business Name                                                | : | Sadia Proshadhoni                                                                     |
|--------------------------------------------------------------|---|---------------------------------------------------------------------------------------|
| Address/ Location                                            | : | Jamtola mur, Thana road, Kawnia, Rangpur                                              |
| Total Investment in BDT                                      | : | Tk. 442,000                                                                           |
| Financing                                                    | : | Self Tk. 292,000 (from existing business) Required Investment Tk. 150,000 (as equity) |
| Present salary/drawings from business                        | : | Taka 5,000 (Five thousand)                                                            |
| Proposed Salary (estimates)                                  | : | Taka 6,000 (Six thousand)                                                             |
| Proposed Business<br>Implementation Plan                     |   |                                                                                       |
| (i) % of present gross profit margin                         | : | On products 18%.                                                                      |
| (ii) Estimated % of proposed gross profit margin             |   | On products 18%.                                                                      |
| (iii) In future risk mgt. plan<br>(from fire, disaster etc.) | : |                                                                                       |

## INFO ON EXISTING BUSINESS OPERATIONS

|                                                        |       | EB (BDT) |          |
|--------------------------------------------------------|-------|----------|----------|
| Particulars Particulars                                | Daily | Monthly  | Yearly   |
| Sales income from products (A)                         | 2,500 | 70,000   | 840,000  |
| Less: Cost of sales of products (product purchase) (B) | 2,050 | 57,400   | 688,800  |
| Gross Profit (C) [C=(A-B)]                             | 450   |          | 151,200  |
| Less: Operating Cost:                                  |       | 12,000   | <b>,</b> |
| Electricity bill                                       |       | 600      | 7,200    |
| Generator bill                                         |       | 150      | 1,800    |
| Shop Rent                                              |       | 1,700    | 20,400   |
| Mobile bill                                            |       | 500      | 6,000    |
| Night Guard bill                                       |       | 60       | 720      |
| Conveyance                                             |       | 250      | 3,000    |
| Present Salary (Self & Family)                         |       | 5,000    | 60,000   |
| Present Salary (Assistant - brother)                   |       | 1,000    | 12,000   |
| Other Cost (stationary & entertainment etc.)           |       | 300      | 3,600    |
| Non Cash Item:                                         |       |          | ,        |
| Depreciation Expenses                                  |       | 267      | 3,203    |
| Total Operating Cost (D)                               |       | 9,832    | 117,979  |
| Net Profit (C-D):                                      |       | 2,768    | 33,221   |