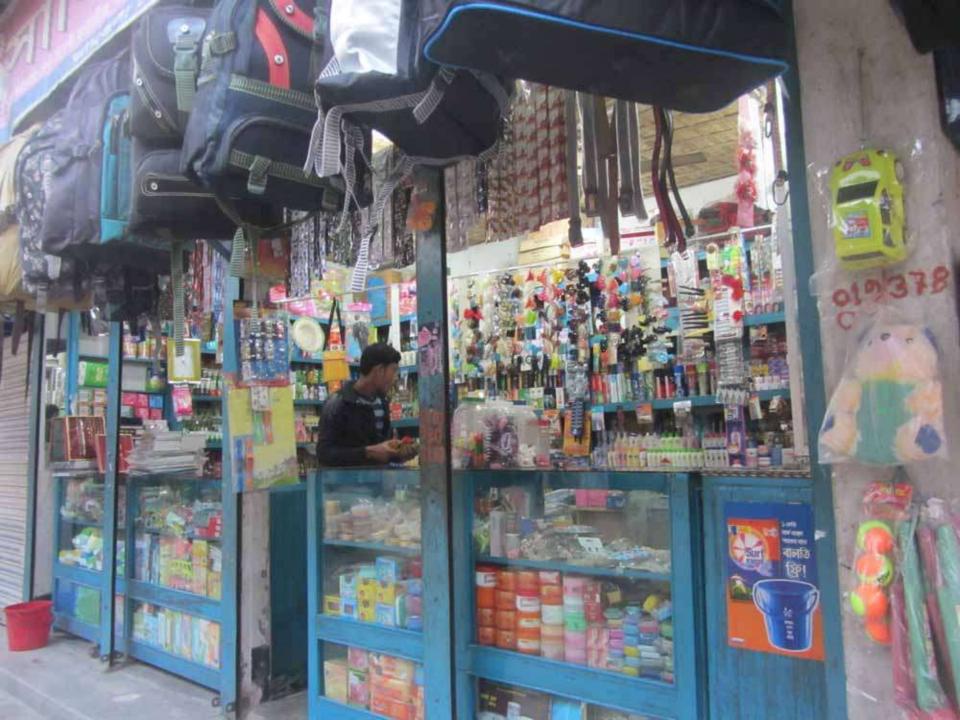

## PROPOSED NOBIN UDYOKTA BUSINESS INFO

| Business Name                                                | : | Sadia Proshadhoni                                                                     |
|--------------------------------------------------------------|---|---------------------------------------------------------------------------------------|
| Address/ Location                                            | : | Jamtola mur, Thana road, Kawnia, Rangpur                                              |
| Total Investment in BDT                                      | : | Tk. 442,000                                                                           |
| Financing                                                    | : | Self Tk. 292,000 (from existing business) Required Investment Tk. 150,000 (as equity) |
| Present salary/drawings from business                        | : | Taka 5,000 (Five thousand)                                                            |
| Proposed Salary (estimates)                                  | : | Taka 6,000 (Six thousand)                                                             |
| Proposed Business<br>Implementation Plan                     |   |                                                                                       |
| (i) % of present gross profit margin                         | : | On products 18%.                                                                      |
| (ii) Estimated % of proposed gross profit margin             |   | On products 18%.                                                                      |
| (iii) In future risk mgt. plan<br>(from fire, disaster etc.) | : |                                                                                       |