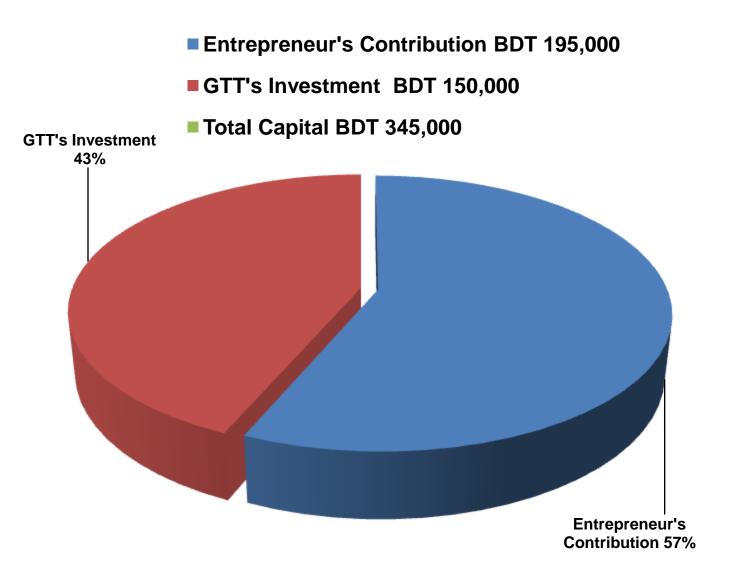

| Particula                                                                                                           | ars                                                                                                                    | Existing          | Proposed | Total    |
|---------------------------------------------------------------------------------------------------------------------|------------------------------------------------------------------------------------------------------------------------|-------------------|----------|----------|
| Existing                                                                                                            | Proposed                                                                                                               | Business<br>(BDT) | (BDT)    | (BDT)    |
| Investment in products (Mobile<br>set, mobile accessories-charger,<br>battery, head phone, casing,<br>ribbon, etc.) | Investment in products<br>(Mobile set, mobile<br>accessories-charger, battery,<br>head phone, casing, ribbon,<br>etc.) | 124,670           | 150,000  | 274,670  |
| Investment in Machineries & equip<br>Screw Driver, fan, light etc.)                                                 | ment (Computer, Meter,                                                                                                 | 17,750            | -        | 17,750   |
| Cash in hand                                                                                                        |                                                                                                                        | 4,780             | -        | 4,780    |
| Advance for Shop                                                                                                    |                                                                                                                        | 50,000            | -        | 50,000   |
| Debtors (Since January, 2016 to at                                                                                  | t present)                                                                                                             | 6,400             | -        | 6,400    |
| Creditors (Since December, 2015                                                                                     | o at present)                                                                                                          | (15,000)          | -        | (15,000) |
| Decoration (fixture and fittings)                                                                                   |                                                                                                                        | 6,400             |          | 6,400    |
| Total Cap                                                                                                           | bital                                                                                                                  | 195,000           |          |          |