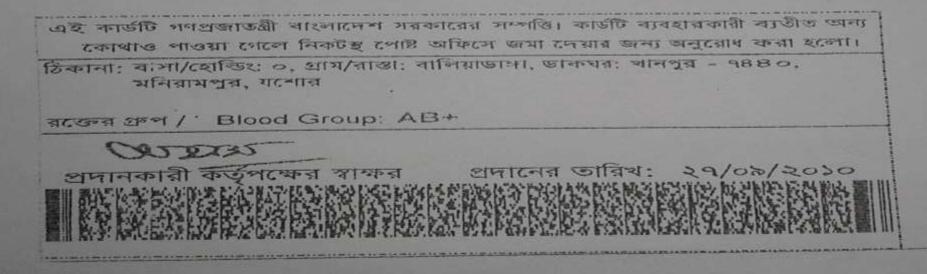

|                                                          | নাম: বেগম রোকেয়া<br>Name: Begum Rokeya<br>স্বামী: মোঃ আব্দুর রাজ্জাক গাজী<br>মাতা: লাইলী বেগম<br>Date of Birth: 01 Jan 1958 |
|----------------------------------------------------------|------------------------------------------------------------------------------------------------------------------------------|
| All and a second second                                  | ID NO: 4116150527058                                                                                                         |
| কোথাও পাওয়া গে                                          | ঁ<br>ী বাংলাদেশ সরকারের সম্পত্তি। কার্ডটি ব্যবহারকারী ব্যতীত অন্য<br>ল নিকটন্থ পোষ্ট অফিসে জমা দেয়ার জন্য অনুরোধ করা হলো।   |
| কোথাও পাওয়া গে                                          | ল নিকটস্থ পোষ্ট অফিস্বে জমা দেয়ার জন্য অনুরোধ করা হলো।<br>লিয়াডাঙ্গা, বালিয়াডাঙ্গা, ডাকঘর: খানপুর – ৭৪৪০,                 |
| কোথাও পাওয়া গে<br>কানা: গ্রাম/রাস্তা: ব                 | ল নিকটস্থ পোষ্ট অফিস্বে জমা দেয়ার জন্য অনুরোধ করা হলো।<br>লিয়াডাঙ্গা, বালিয়াডাঙ্গা, ডাকঘর: খানপুর – ৭৪৪০,                 |
| কোথাও পাওয়া গে<br>কানা: গ্রাম/রাস্তা: ব                 | ল নিকটস্থ পোষ্ট অফিস্বে জমা দেয়ার জন্য অনুরোধ করা হলো।<br>লিয়াডাঙ্গা, বালিয়াডাঙ্গা, ডাকঘর: খানপুর – ৭৪৪০,                 |
| কোথাও পাওয়া গে<br>কানা: গ্রাম/রাস্তা: ব<br>মনিরামপুর, ব | ল নিকটস্থ পোষ্ট অফিস্বে জমা দেয়ার জন্য অনুরোধ করা হলো।<br>লিয়াডাঙ্গা, বালিয়াডাঙ্গা, ডাকঘর: খানপুর – ৭৪৪০,                 |