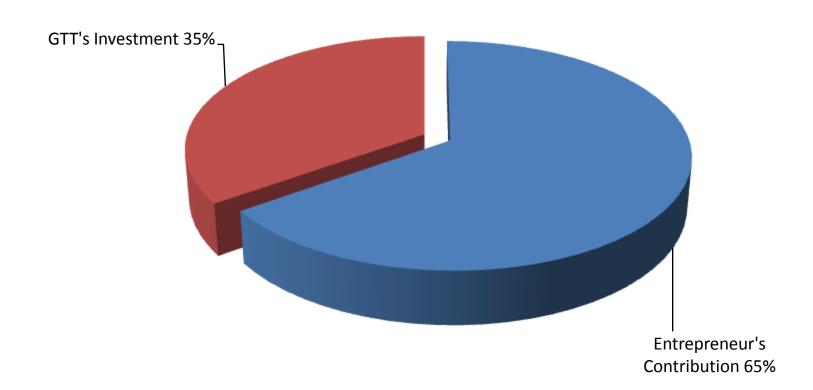

### SOURCE OF FINANCE

- Entrepreneur's Contribution BDT 375,000
- GTT's Investment BDT 200,000
- Total Capital BDT 575,000