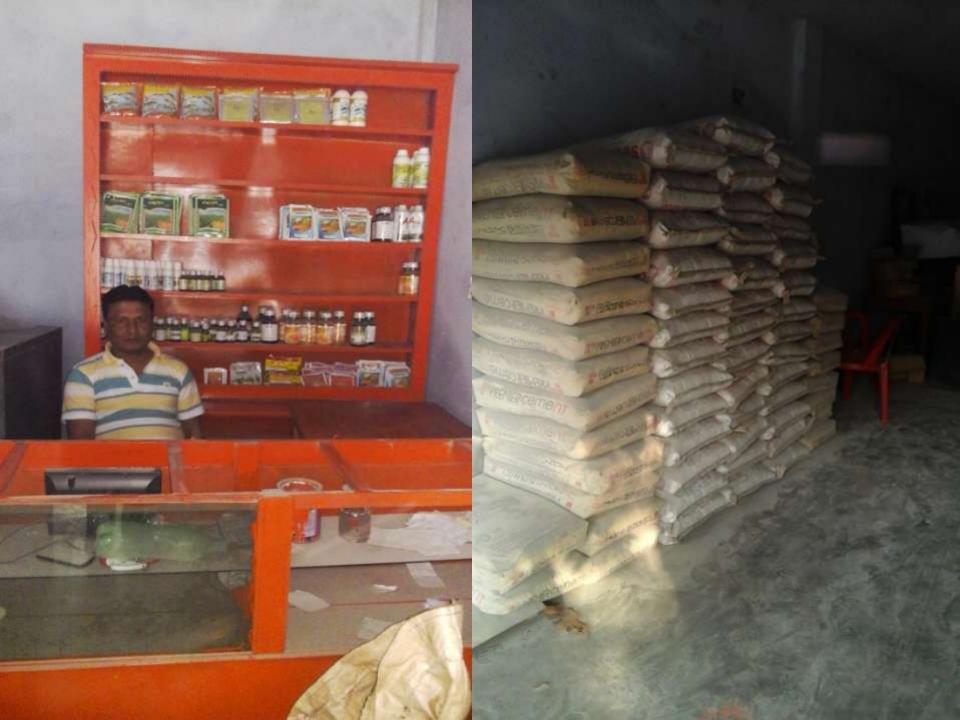

## PROPOSED NOBIN UDYOKTA BUSINESS INFO

| Business Name                                             | : | M/S Roza Enterprise                                                                   |
|-----------------------------------------------------------|---|---------------------------------------------------------------------------------------|
| Address/ Location                                         | : | Chalkidanga Bazar, Monirampur, Jessore.                                               |
| Total Investment in BDT                                   | : | Tk. 575,000                                                                           |
| Financing                                                 | : | Self Tk. 375,000 (from existing business) Required Investment Tk. 200,000 (as equity) |
| Present salary/drawings from business                     | : | BDT 8,000 (Eight Thousand)                                                            |
| Proposed Salary                                           | : | BDT 9,000 (Nine Thousand)                                                             |
| Proposed Business Implementation Plan                     |   |                                                                                       |
| (i) % of present gross profit margin                      | : | On products 12%.                                                                      |
| (ii) Estimated % of proposed gross profit margin          | : | On products 12%.                                                                      |
| (iii) In future risk mgt. plan (from fire, disaster etc.) | : |                                                                                       |
|                                                           |   |                                                                                       |

### PRESENT & PROPOSED INVESTMENT BREAKDOWN

| Part                                                                                    | Existing<br>Business<br>(BDT)                                     | Proposed<br>(BDT) | Total<br>(BDT) |          |  |
|-----------------------------------------------------------------------------------------|-------------------------------------------------------------------|-------------------|----------------|----------|--|
| Existing                                                                                | Proposed                                                          | , ,               |                |          |  |
| Investment in products (Various Kinds Sement, Rod, Fertilizers & pesticides etc.)       | Kinds Sement, Rod, Fertilizers & Kinds Sement, Rod, Fertilizers & |                   |                | 535,250  |  |
| Investment in machinaries & equipment ( weight machine, fan, light and calculator etc.) |                                                                   |                   |                | 2,700    |  |
| Advance for Shop                                                                        | 50,000                                                            |                   | 50,000         |          |  |
| Cash in hand                                                                            | 1,684                                                             |                   | 1,684          |          |  |
| Debtors (Since January, 2016 to at                                                      | 48,616                                                            |                   | 48,616         |          |  |
| Creditors (Since January, 2016 to a                                                     | (60,000)                                                          |                   | (60,000)       |          |  |
| GB Loan Outstanding                                                                     |                                                                   |                   |                | (15,250) |  |
| Decoration (Fixture & Fittings)                                                         |                                                                   |                   |                | 12,000   |  |
| Total Capital                                                                           | 375,000                                                           | 200,000           | 575,000        |          |  |