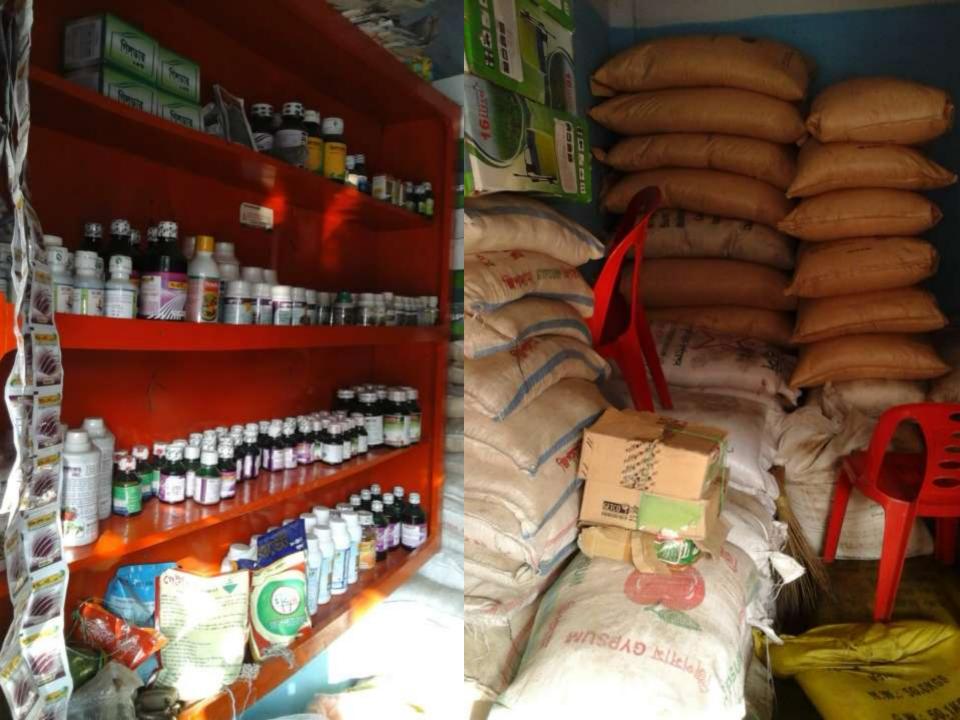

## PROPOSED NOBIN UDYOKTA BUSINESS INFO

| Business Name                                             | : | M/S Roza Enterprise                                                                   |
|-----------------------------------------------------------|---|---------------------------------------------------------------------------------------|
| Address/ Location                                         | : | Chalkidanga Bazar, Monirampur, Jessore.                                               |
| Total Investment in BDT                                   | : | Tk. 575,000                                                                           |
| Financing                                                 | : | Self Tk. 375,000 (from existing business) Required Investment Tk. 200,000 (as equity) |
| Present salary/drawings from business                     | : | BDT 8,000 (Eight Thousand)                                                            |
| Proposed Salary                                           | : | BDT 9,000 (Nine Thousand)                                                             |
| Proposed Business Implementation Plan                     |   |                                                                                       |
| (i) % of present gross profit margin                      | : | On products 12%.                                                                      |
| (ii) Estimated % of proposed gross profit margin          | : | On products 12%.                                                                      |
| (iii) In future risk mgt. plan (from fire, disaster etc.) | : |                                                                                       |
|                                                           |   |                                                                                       |

### PRESENT & PROPOSED INVESTMENT BREAKDOWN

| Part                                                                                    | Existing<br>Business<br>(BDT)                                     | Proposed<br>(BDT) | Total<br>(BDT) |          |  |
|-----------------------------------------------------------------------------------------|-------------------------------------------------------------------|-------------------|----------------|----------|--|
| Existing                                                                                | Proposed                                                          | , ,               |                |          |  |
| Investment in products (Various Kinds Sement, Rod, Fertilizers & pesticides etc.)       | Kinds Sement, Rod, Fertilizers & Kinds Sement, Rod, Fertilizers & |                   |                | 535,250  |  |
| Investment in machinaries & equipment ( weight machine, fan, light and calculator etc.) |                                                                   |                   |                | 2,700    |  |
| Advance for Shop                                                                        | 50,000                                                            |                   | 50,000         |          |  |
| Cash in hand                                                                            | 1,684                                                             |                   | 1,684          |          |  |
| Debtors (Since January, 2016 to at                                                      | 48,616                                                            |                   | 48,616         |          |  |
| Creditors (Since January, 2016 to a                                                     | (60,000)                                                          |                   | (60,000)       |          |  |
| GB Loan Outstanding                                                                     |                                                                   |                   |                | (15,250) |  |
| Decoration (Fixture & Fittings)                                                         |                                                                   |                   |                | 12,000   |  |
| Total Capital                                                                           | 375,000                                                           | 200,000           | 575,000        |          |  |