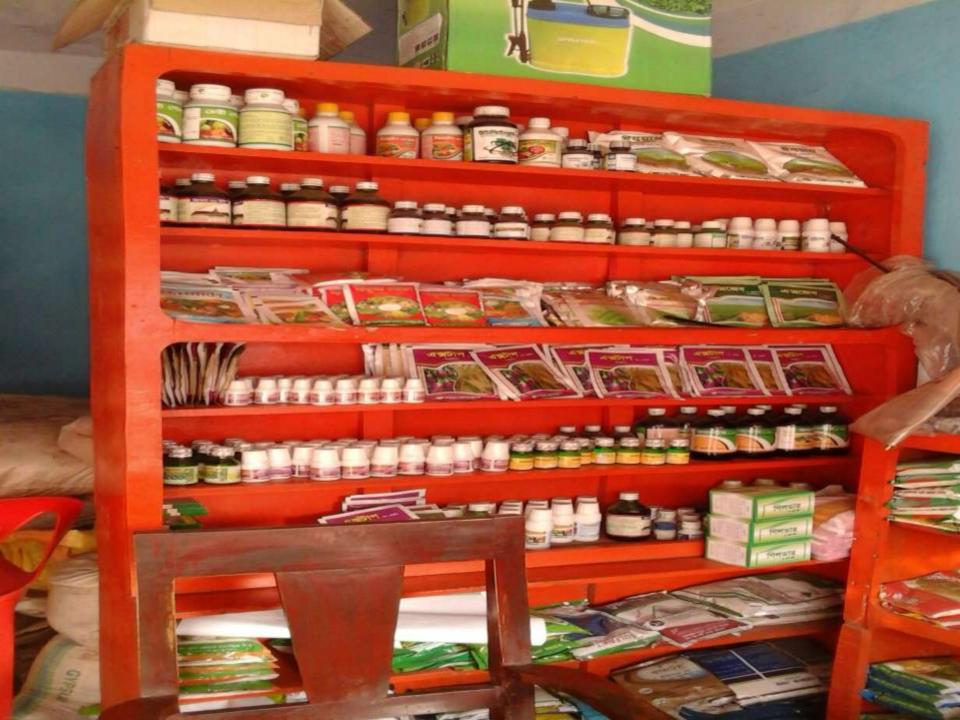

## PROPOSED NOBIN UDYOKTA BUSINESS INFO

| Business Name                                             | : | M/S Roza Enterprise                                                                   |
|-----------------------------------------------------------|---|---------------------------------------------------------------------------------------|
| Address/ Location                                         | : | Chalkidanga Bazar, Monirampur, Jessore.                                               |
| Total Investment in BDT                                   | : | Tk. 575,000                                                                           |
| Financing                                                 | : | Self Tk. 375,000 (from existing business) Required Investment Tk. 200,000 (as equity) |
| Present salary/drawings from business                     | : | BDT 8,000 (Eight Thousand)                                                            |
| Proposed Salary                                           | : | BDT 9,000 (Nine Thousand)                                                             |
| Proposed Business Implementation Plan                     |   |                                                                                       |
| (i) % of present gross profit margin                      | : | On products 12%.                                                                      |
| (ii) Estimated % of proposed gross profit margin          | : | On products 12%.                                                                      |
| (iii) In future risk mgt. plan (from fire, disaster etc.) | : |                                                                                       |
|                                                           |   |                                                                                       |

### PRESENT & PROPOSED INVESTMENT BREAKDOWN

| Part                                                                                    | Existing<br>Business<br>(BDT)                                     | Proposed<br>(BDT) | Total<br>(BDT) |          |  |
|-----------------------------------------------------------------------------------------|-------------------------------------------------------------------|-------------------|----------------|----------|--|
| Existing                                                                                | Proposed                                                          | , ,               |                |          |  |
| Investment in products (Various Kinds Sement, Rod, Fertilizers & pesticides etc.)       | Kinds Sement, Rod, Fertilizers & Kinds Sement, Rod, Fertilizers & |                   |                | 535,250  |  |
| Investment in machinaries & equipment ( weight machine, fan, light and calculator etc.) |                                                                   |                   |                | 2,700    |  |
| Advance for Shop                                                                        | 50,000                                                            |                   | 50,000         |          |  |
| Cash in hand                                                                            | 1,684                                                             |                   | 1,684          |          |  |
| Debtors (Since January, 2016 to at                                                      | 48,616                                                            |                   | 48,616         |          |  |
| Creditors (Since January, 2016 to a                                                     | (60,000)                                                          |                   | (60,000)       |          |  |
| GB Loan Outstanding                                                                     |                                                                   |                   |                | (15,250) |  |
| Decoration (Fixture & Fittings)                                                         |                                                                   |                   |                | 12,000   |  |
| Total Capital                                                                           | 375,000                                                           | 200,000           | 575,000        |          |  |