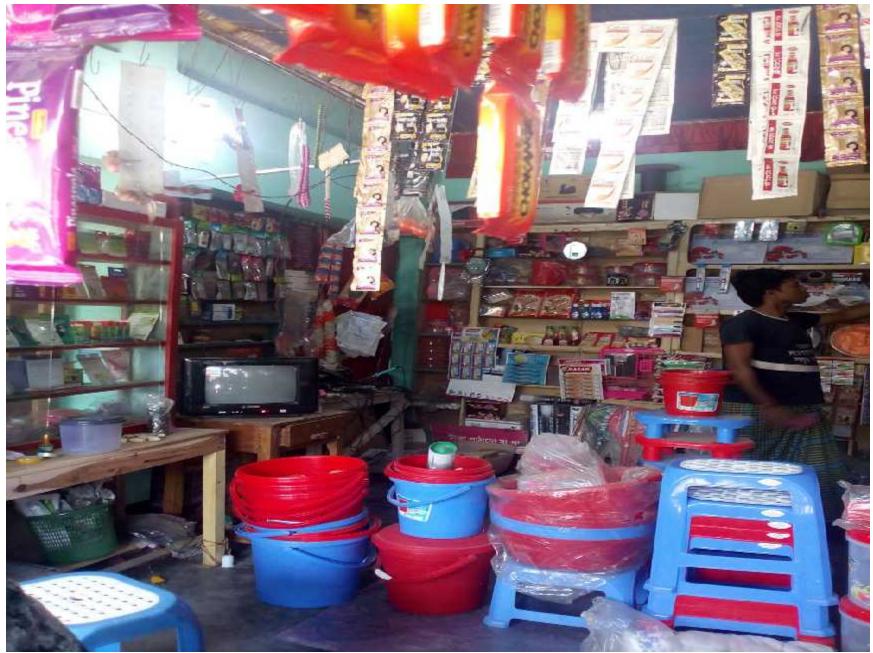

# Pictures

#### **PROPOSED NOBIN UDYOKTA BUSINESS INFO**

| Business Name                             | : | Ma Stationary and Telecom .                                                                                                                                                                                                                                                                                                                                                                   |  |
|-------------------------------------------|---|-----------------------------------------------------------------------------------------------------------------------------------------------------------------------------------------------------------------------------------------------------------------------------------------------------------------------------------------------------------------------------------------------|--|
| Address/ Location                         | : | Biskha bazzer, Tarakanda, Mymensingh.                                                                                                                                                                                                                                                                                                                                                         |  |
| Total Investment in BDT                   | : | BDT: 3,00,000                                                                                                                                                                                                                                                                                                                                                                                 |  |
| Financing                                 | : | Self financing: BDT: 2,00,000                                                                                                                                                                                                                                                                                                                                                                 |  |
|                                           |   | Required Investment: <b>BDT: 1,00,000 (</b> as equity)                                                                                                                                                                                                                                                                                                                                        |  |
| Present salary                            | : | BDT 4000 (Four thousand only)                                                                                                                                                                                                                                                                                                                                                                 |  |
| Proposed Salary                           | : | BDT 6000 (Six thousand only)                                                                                                                                                                                                                                                                                                                                                                  |  |
| Proposed Business<br>Implementation Plan: | : | <ul> <li>This is an on going business so the fund need to increase the volume of existing product;</li> <li>Various kind of product will be buy &amp; sale;</li> <li>Estimated sale is @ Tk. 6,000 per day;</li> <li>Estimated gross profit is around 12% on sales;</li> <li>Payback period is estimated 2 years;</li> <li>Expected date to start the project as soon as possible.</li> </ul> |  |