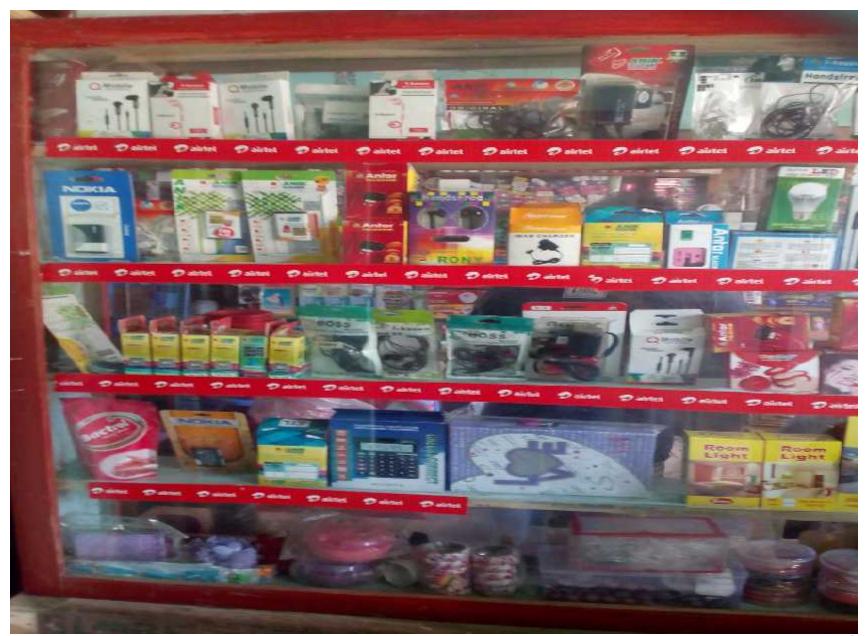

# Pictures

#### **PROPOSED NOBIN UDYOKTA BUSINESS INFO**

| Business Name                             | : | Ma Stationary and Telecom .                                                                                                                                                                                                                                                                                                                                                                   |  |
|-------------------------------------------|---|-----------------------------------------------------------------------------------------------------------------------------------------------------------------------------------------------------------------------------------------------------------------------------------------------------------------------------------------------------------------------------------------------|--|
| Address/ Location                         | : | Biskha bazzer, Tarakanda, Mymensingh.                                                                                                                                                                                                                                                                                                                                                         |  |
| Total Investment in BDT                   | : | BDT: 3,00,000                                                                                                                                                                                                                                                                                                                                                                                 |  |
| Financing                                 | : | Self financing: BDT: 2,00,000                                                                                                                                                                                                                                                                                                                                                                 |  |
|                                           |   | Required Investment: <b>BDT: 1,00,000 (</b> as equity)                                                                                                                                                                                                                                                                                                                                        |  |
| Present salary                            | : | BDT 4000 (Four thousand only)                                                                                                                                                                                                                                                                                                                                                                 |  |
| Proposed Salary                           | : | BDT 6000 (Six thousand only)                                                                                                                                                                                                                                                                                                                                                                  |  |
| Proposed Business<br>Implementation Plan: | : | <ul> <li>This is an on going business so the fund need to increase the volume of existing product;</li> <li>Various kind of product will be buy &amp; sale;</li> <li>Estimated sale is @ Tk. 6,000 per day;</li> <li>Estimated gross profit is around 12% on sales;</li> <li>Payback period is estimated 2 years;</li> <li>Expected date to start the project as soon as possible.</li> </ul> |  |