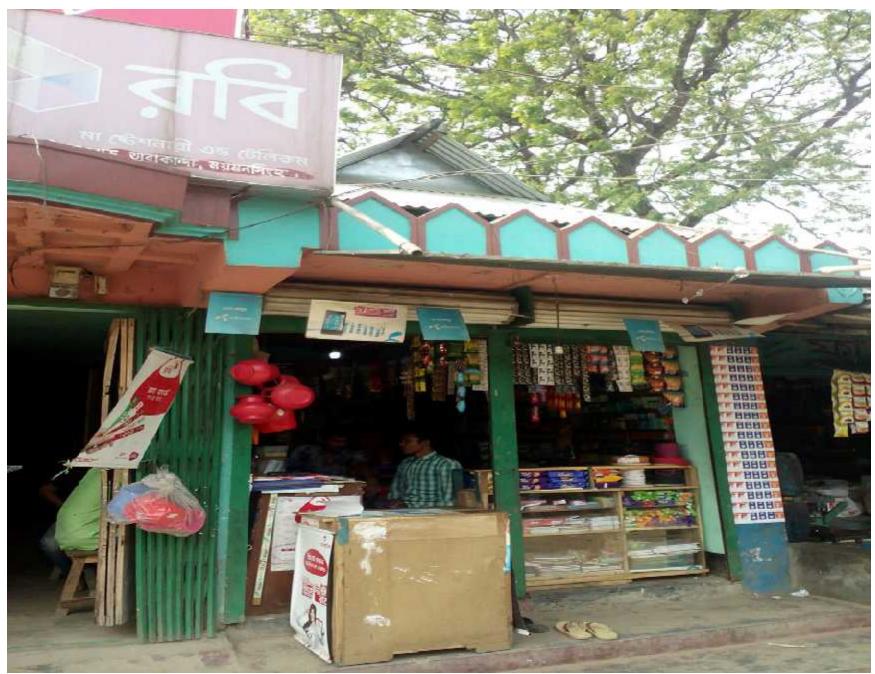

# Pictures

#### **PROPOSED NOBIN UDYOKTA BUSINESS INFO**

| Business Name                             | : | Ma Stationary and Telecom .                                                                                                                                                                                                                                                                                                                                                                   |  |
|-------------------------------------------|---|-----------------------------------------------------------------------------------------------------------------------------------------------------------------------------------------------------------------------------------------------------------------------------------------------------------------------------------------------------------------------------------------------|--|
| Address/ Location                         | : | Biskha bazzer, Tarakanda, Mymensingh.                                                                                                                                                                                                                                                                                                                                                         |  |
| Total Investment in BDT                   | : | BDT: 3,00,000                                                                                                                                                                                                                                                                                                                                                                                 |  |
| Financing                                 | : | Self financing: BDT: 2,00,000                                                                                                                                                                                                                                                                                                                                                                 |  |
|                                           |   | Required Investment: <b>BDT: 1,00,000 (</b> as equity)                                                                                                                                                                                                                                                                                                                                        |  |
| Present salary                            | : | BDT 4000 (Four thousand only)                                                                                                                                                                                                                                                                                                                                                                 |  |
| Proposed Salary                           | : | BDT 6000 (Six thousand only)                                                                                                                                                                                                                                                                                                                                                                  |  |
| Proposed Business<br>Implementation Plan: | : | <ul> <li>This is an on going business so the fund need to increase the volume of existing product;</li> <li>Various kind of product will be buy &amp; sale;</li> <li>Estimated sale is @ Tk. 6,000 per day;</li> <li>Estimated gross profit is around 12% on sales;</li> <li>Payback period is estimated 2 years;</li> <li>Expected date to start the project as soon as possible.</li> </ul> |  |