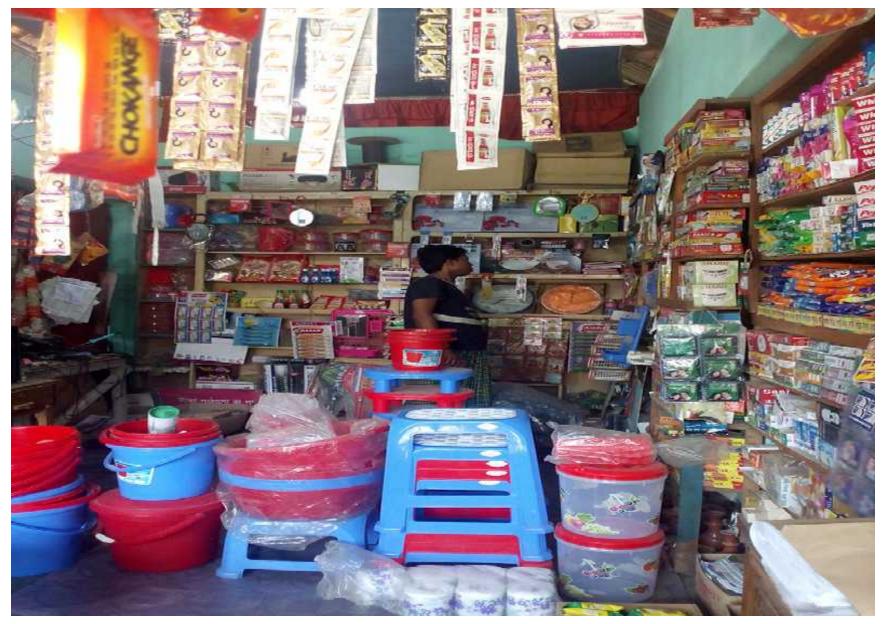

# Pictures

#### **PROPOSED NOBIN UDYOKTA BUSINESS INFO**

| Business Name                             | : | Ma Stationary and Telecom .                                                                                                                                                                                                                                                                                                                                                                   |  |
|-------------------------------------------|---|-----------------------------------------------------------------------------------------------------------------------------------------------------------------------------------------------------------------------------------------------------------------------------------------------------------------------------------------------------------------------------------------------|--|
| Address/ Location                         | : | Biskha bazzer, Tarakanda, Mymensingh.                                                                                                                                                                                                                                                                                                                                                         |  |
| Total Investment in BDT                   | : | BDT: 3,00,000                                                                                                                                                                                                                                                                                                                                                                                 |  |
| Financing                                 | : | Self financing: BDT: 2,00,000                                                                                                                                                                                                                                                                                                                                                                 |  |
|                                           |   | Required Investment: <b>BDT: 1,00,000 (</b> as equity)                                                                                                                                                                                                                                                                                                                                        |  |
| Present salary                            | : | BDT 4000 (Four thousand only)                                                                                                                                                                                                                                                                                                                                                                 |  |
| Proposed Salary                           | : | BDT 6000 (Six thousand only)                                                                                                                                                                                                                                                                                                                                                                  |  |
| Proposed Business<br>Implementation Plan: | : | <ul> <li>This is an on going business so the fund need to increase the volume of existing product;</li> <li>Various kind of product will be buy &amp; sale;</li> <li>Estimated sale is @ Tk. 6,000 per day;</li> <li>Estimated gross profit is around 12% on sales;</li> <li>Payback period is estimated 2 years;</li> <li>Expected date to start the project as soon as possible.</li> </ul> |  |