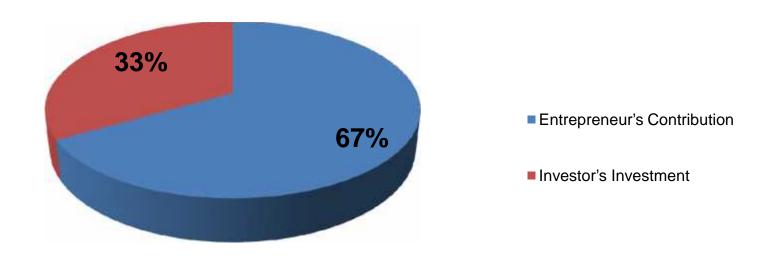

## **Source of Finance**

| Particulars                 | Amount in BDT | In % |
|-----------------------------|---------------|------|
| Entrepreneur's Contribution | 200,000       | 67   |
| Investor's Investment       | 100,000       | 33   |
| Total Investment            | 300,000       | 100  |