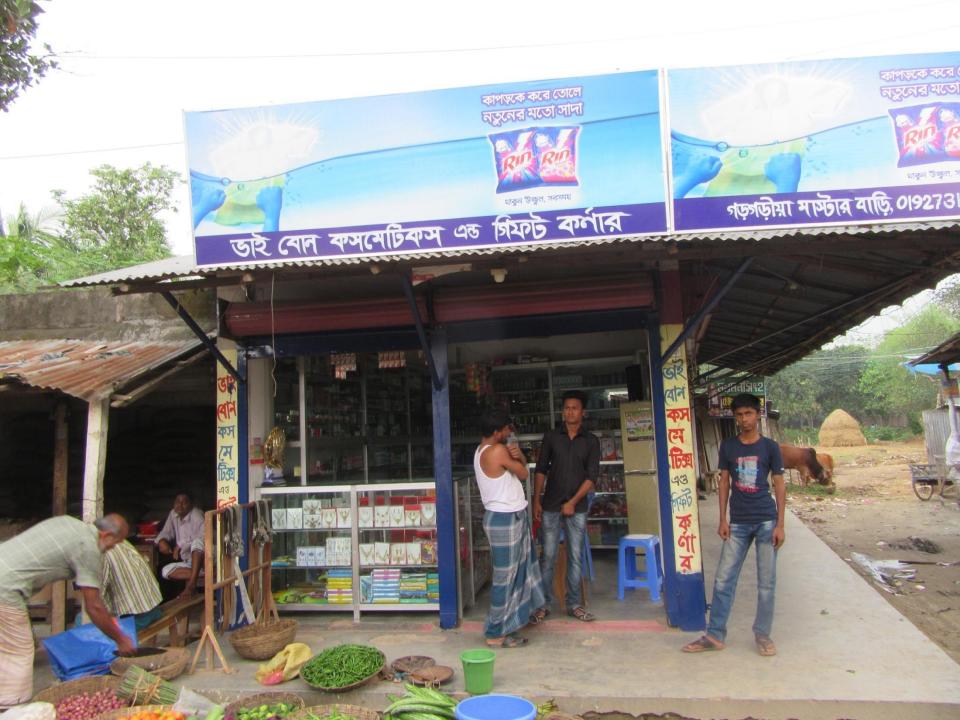

| Proposed Nobin Udyokta Business Info              |   |                                                                                                                                                                                                                                                                                                                                                              |  |
|---------------------------------------------------|---|--------------------------------------------------------------------------------------------------------------------------------------------------------------------------------------------------------------------------------------------------------------------------------------------------------------------------------------------------------------|--|
| Business Name                                     | : | BHAI BON COSMETICS                                                                                                                                                                                                                                                                                                                                           |  |
| Location                                          | : | Gorgoria Master Bari, Gazipur                                                                                                                                                                                                                                                                                                                                |  |
| Total Investment in BDT                           | : | BDT 2,20,000/-                                                                                                                                                                                                                                                                                                                                               |  |
| Financing                                         | : | Self BDT 1,20,000/- (from existing business) 55% Required Investment BDT 1,00,000/- (as equity) 45%                                                                                                                                                                                                                                                          |  |
| Present salary/drawings from business (estimates) | : | BDT 5,000/-                                                                                                                                                                                                                                                                                                                                                  |  |
| Proposed Salary                                   | : | BDT 5,000/-                                                                                                                                                                                                                                                                                                                                                  |  |
| Size of shop                                      | : | 12 ft x 10 ft= 120 square ft                                                                                                                                                                                                                                                                                                                                 |  |
| Security of the shop                              | : | BDT 2,50,000/-                                                                                                                                                                                                                                                                                                                                               |  |
| Implementation                                    | : | <ul> <li>The business is planned to be scaled up by investment in existing goods like; Fairness Cream, Shampoo etc.</li> <li>Average 20% gain on sale.</li> <li>The business is operating by entrepreneur. Existing no employee.</li> <li>The shop is rented.</li> <li>Collects goods from Chalkbazaar.</li> <li>Agreed grace period is 3 months.</li> </ul> |  |