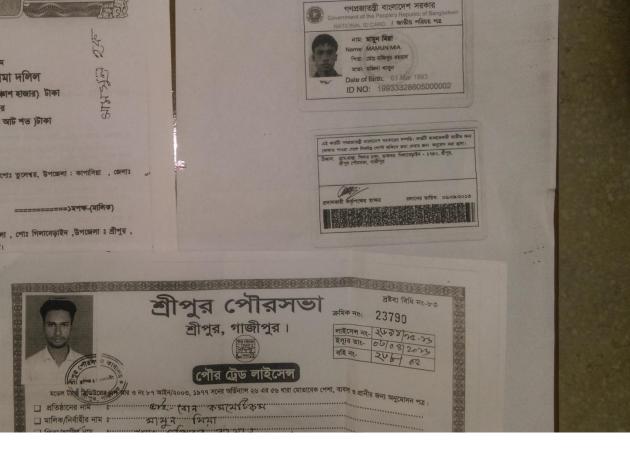

### **Proposed NU Business Name: BHAI BON COSMETICS**

Project identification and prepared by: Hafizur Rahman (2), Mawna Unit, Gazipur

Project verified by: Md Rofiqul Islam

| Brief Bio of The Proposed Nobin Udyokta                                                                                                         |       |                                                                                                                                                                                    |  |  |
|-------------------------------------------------------------------------------------------------------------------------------------------------|-------|------------------------------------------------------------------------------------------------------------------------------------------------------------------------------------|--|--|
| Name                                                                                                                                            | :     | MAMUN MIA                                                                                                                                                                          |  |  |
| Age                                                                                                                                             | :     | 01-03-1993 (23 Years)                                                                                                                                                              |  |  |
| Education, till to date                                                                                                                         | :     | Class Eight                                                                                                                                                                        |  |  |
| Marital status                                                                                                                                  | :     | Single                                                                                                                                                                             |  |  |
| Children                                                                                                                                        | :     | N/A                                                                                                                                                                                |  |  |
| No. of siblings:                                                                                                                                | :     | 2 Brother & 1 Sister                                                                                                                                                               |  |  |
| Address                                                                                                                                         | :     | Vill: Gilarchala, P.O: Gilaberaied, P.S: Sreepur, Dist: Gazipur                                                                                                                    |  |  |
| Parent's and GB related Info (i) Who is GB member (ii) Mother's name (iii) Father's name (iv) GB member's info                                  | : : : | Mother Father  MOZIDA KHATUN  MD MOZIBUR RAHMAN  Branch: Sreepur, Centre # 53 (Female),  Member ID: 7452, Group No: 02  Member since: 21-08-2001 (15 Years)  First loan: BDT 5,000 |  |  |
| Further Information: (v) Who pays GB loan installment (vi) Mobile lady (vii) Grameen Education Loan (viii) Any other loan like GB, BRAC ASA etc | : : : | Existing Loan: BDT 20,000/-, Outstanding Ioan: BDT 16,750/- Father No No No                                                                                                        |  |  |

# Pictures

9660999

বিসমিল্লাহির রাহমানির রাহিম দোকান খর ভাড়ার চুক্তিনামা দলিল জামানত ঃ ३২,৫০,০০০/- ( দুই লক্ষ্পঞ্চাশ হাজার) টাকা মেয়াদঃ- ৩ ( তিন ) বছর মাসিক ভাড়াঃ- ১৮০০/- ( এক হাজার আট শত )টাকা

মোঃ সামসুল হক পিতা- মৃতঃ আপ্রাব আলী , সাং- বড়বর বালুচরা, পোঃ ভূলেশ্বর, উপজেলা : কাপাসিরা , জেলাঃ ু. গাজীপুর, আতীয়তা-বাংলাদেশী, ধর্ম ঃ ইসলাম পেশা-ব্যবস্যা।

মোঃ যামুন মিয়া ,পিতা- মোঃ মজিবুর রহমান শেখ ,সাং- গিলারচালা , পোঃ গিলাবেড়াইদ ,উপজেলা ঃ প্রীপুর , জেলাঃ গাজীপুর, জাতীয়তা-বাংলাদেশী, ধর্ম ঃ ইসলাম, পেশাঃ ব্যবসা।

পরম করুণামর আল্লাহ ভাষাপার নাম স্বরণ করিয়া আমি অব দলিলের ১মপক বড়হর বালুচড়া গ্রামে দলিলের

১মপক্ষ, আমার মাণিকানাধীন দোকান ধরটি ভাড় মানিরা দোকান ধরটি ভাড়া নিতে ইচ্ছা প্রকাশ করি সাপেক্ষে ভাড়া প্রদান করিলাম।

১। দোকান যরের জামানত বাবদ-২,৫০,০০০/-নিকট হইতে বুঝিয়া পাইয়াছি। যাহা অত্র চুক্তিনা: অত্র দলিদের ১ম পক্ষ আপনি ২য়পক্ষ কে ফেরহ