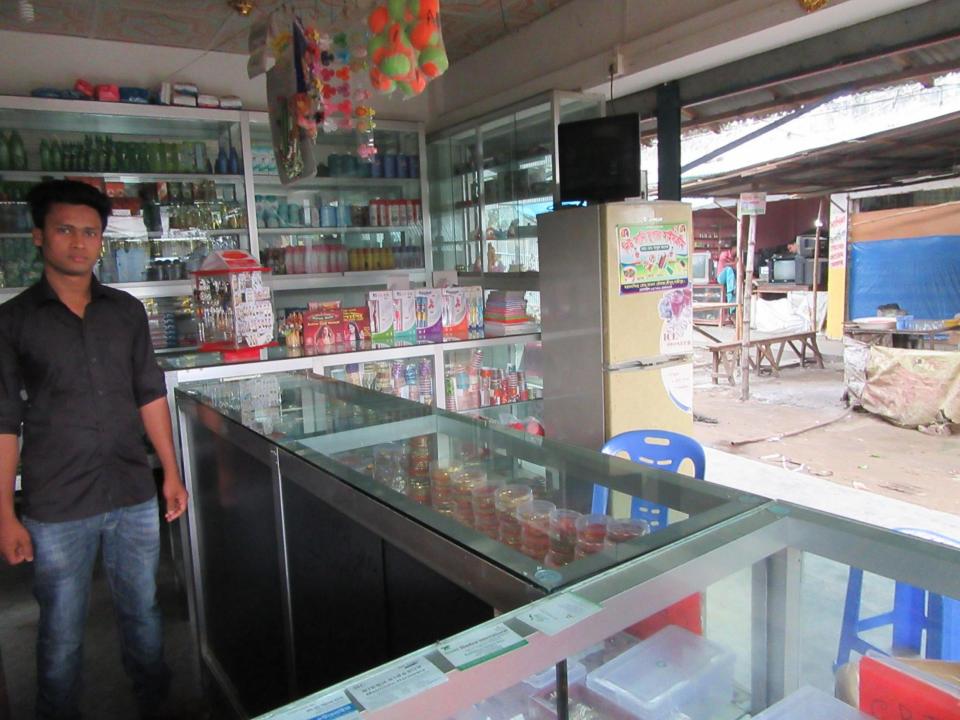

| Proposed Nobin Udyokta Business Info              |   |                                                                                                                                                                                                                                                                                                                                                              |  |
|---------------------------------------------------|---|--------------------------------------------------------------------------------------------------------------------------------------------------------------------------------------------------------------------------------------------------------------------------------------------------------------------------------------------------------------|--|
| Business Name                                     | : | BHAI BON COSMETICS                                                                                                                                                                                                                                                                                                                                           |  |
| Location                                          | : | Gorgoria Master Bari, Gazipur                                                                                                                                                                                                                                                                                                                                |  |
| Total Investment in BDT                           | : | BDT 2,20,000/-                                                                                                                                                                                                                                                                                                                                               |  |
| Financing                                         | : | Self BDT 1,20,000/- (from existing business) 55% Required Investment BDT 1,00,000/- (as equity) 45%                                                                                                                                                                                                                                                          |  |
| Present salary/drawings from business (estimates) | : | BDT 5,000/-                                                                                                                                                                                                                                                                                                                                                  |  |
| Proposed Salary                                   | : | BDT 5,000/-                                                                                                                                                                                                                                                                                                                                                  |  |
| Size of shop                                      | : | 12 ft x 10 ft= 120 square ft                                                                                                                                                                                                                                                                                                                                 |  |
| Security of the shop                              | : | BDT 2,50,000/-                                                                                                                                                                                                                                                                                                                                               |  |
| Implementation                                    | : | <ul> <li>The business is planned to be scaled up by investment in existing goods like; Fairness Cream, Shampoo etc.</li> <li>Average 20% gain on sale.</li> <li>The business is operating by entrepreneur. Existing no employee.</li> <li>The shop is rented.</li> <li>Collects goods from Chalkbazaar.</li> <li>Agreed grace period is 3 months.</li> </ul> |  |