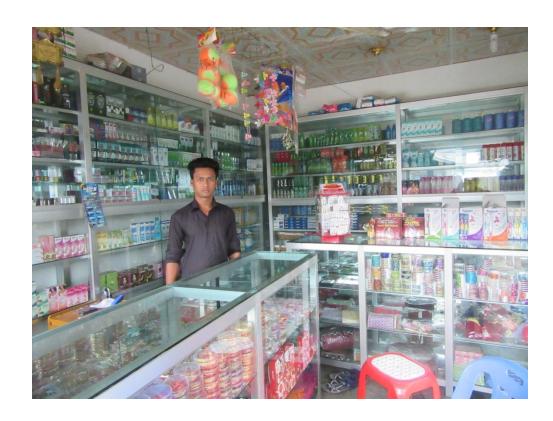

| Proposed Nobin Udyokta Business Info              |   |                                                                                                                                                                                                                                                                                                                                                              |  |
|---------------------------------------------------|---|--------------------------------------------------------------------------------------------------------------------------------------------------------------------------------------------------------------------------------------------------------------------------------------------------------------------------------------------------------------|--|
| Business Name                                     | : | BHAI BON COSMETICS                                                                                                                                                                                                                                                                                                                                           |  |
| Location                                          | : | Gorgoria Master Bari, Gazipur                                                                                                                                                                                                                                                                                                                                |  |
| Total Investment in BDT                           | : | BDT 2,20,000/-                                                                                                                                                                                                                                                                                                                                               |  |
| Financing                                         | : | Self BDT 1,20,000/- (from existing business) 55% Required Investment BDT 1,00,000/- (as equity) 45%                                                                                                                                                                                                                                                          |  |
| Present salary/drawings from business (estimates) | : | BDT 5,000/-                                                                                                                                                                                                                                                                                                                                                  |  |
| Proposed Salary                                   | : | BDT 5,000/-                                                                                                                                                                                                                                                                                                                                                  |  |
| Size of shop                                      | : | 12 ft x 10 ft= 120 square ft                                                                                                                                                                                                                                                                                                                                 |  |
| Security of the shop                              | : | BDT 2,50,000/-                                                                                                                                                                                                                                                                                                                                               |  |
| Implementation                                    | : | <ul> <li>The business is planned to be scaled up by investment in existing goods like; Fairness Cream, Shampoo etc.</li> <li>Average 20% gain on sale.</li> <li>The business is operating by entrepreneur. Existing no employee.</li> <li>The shop is rented.</li> <li>Collects goods from Chalkbazaar.</li> <li>Agreed grace period is 3 months.</li> </ul> |  |