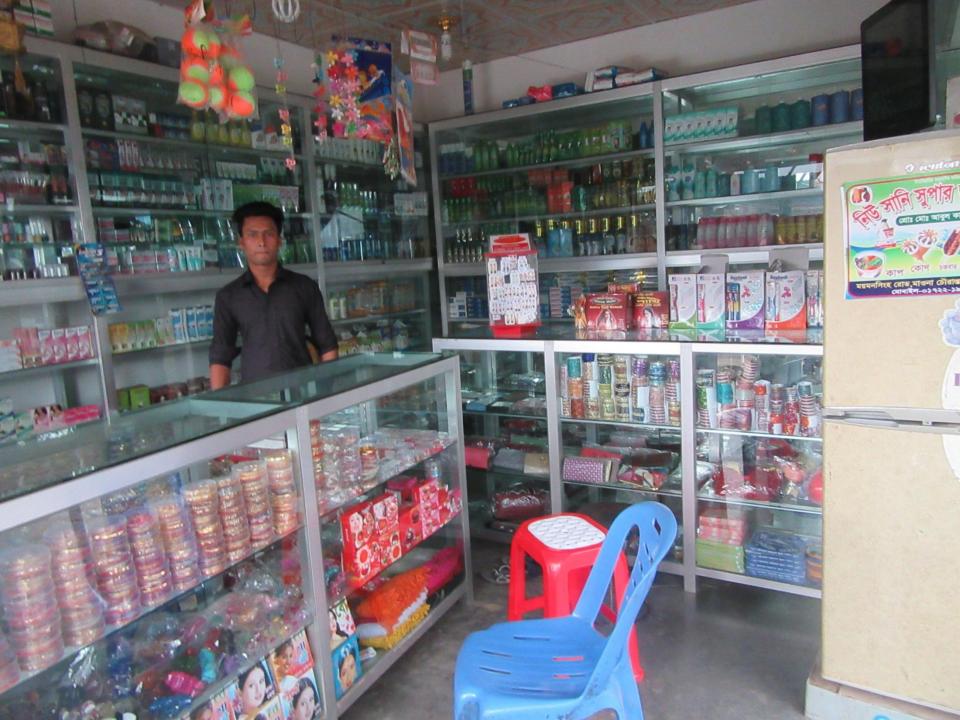

| Proposed Nobin Udyokta Business Info              |   |                                                                                                                                                                                                                                                                                                                                                              |  |
|---------------------------------------------------|---|--------------------------------------------------------------------------------------------------------------------------------------------------------------------------------------------------------------------------------------------------------------------------------------------------------------------------------------------------------------|--|
| Business Name                                     | : | BHAI BON COSMETICS                                                                                                                                                                                                                                                                                                                                           |  |
| Location                                          | : | Gorgoria Master Bari, Gazipur                                                                                                                                                                                                                                                                                                                                |  |
| Total Investment in BDT                           | : | BDT 2,20,000/-                                                                                                                                                                                                                                                                                                                                               |  |
| Financing                                         | : | Self BDT 1,20,000/- (from existing business) 55% Required Investment BDT 1,00,000/- (as equity) 45%                                                                                                                                                                                                                                                          |  |
| Present salary/drawings from business (estimates) | : | BDT 5,000/-                                                                                                                                                                                                                                                                                                                                                  |  |
| Proposed Salary                                   | : | BDT 5,000/-                                                                                                                                                                                                                                                                                                                                                  |  |
| Size of shop                                      | : | 12 ft x 10 ft= 120 square ft                                                                                                                                                                                                                                                                                                                                 |  |
| Security of the shop                              | : | BDT 2,50,000/-                                                                                                                                                                                                                                                                                                                                               |  |
| Implementation                                    | : | <ul> <li>The business is planned to be scaled up by investment in existing goods like; Fairness Cream, Shampoo etc.</li> <li>Average 20% gain on sale.</li> <li>The business is operating by entrepreneur. Existing no employee.</li> <li>The shop is rented.</li> <li>Collects goods from Chalkbazaar.</li> <li>Agreed grace period is 3 months.</li> </ul> |  |