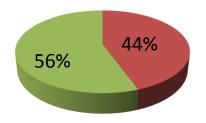

| Proposed Nobin Udyokta Business Info                 |   |                                                                                                                                                                                                                                                                                                                                                          |  |
|------------------------------------------------------|---|----------------------------------------------------------------------------------------------------------------------------------------------------------------------------------------------------------------------------------------------------------------------------------------------------------------------------------------------------------|--|
| Business Name                                        | : | DADA ELECTRONICS                                                                                                                                                                                                                                                                                                                                         |  |
| Location                                             | : | Andar manik                                                                                                                                                                                                                                                                                                                                              |  |
| Total Investment in BDT                              | : | BDT 90,000/-                                                                                                                                                                                                                                                                                                                                             |  |
| Financing                                            | : | Self BDT 40,000/-(from existing business) 44%<br>Required Investment BDT 50,000/-(as equity) 56%                                                                                                                                                                                                                                                         |  |
| Present salary/drawings<br>from business (estimates) | : | BDT 5,000/-                                                                                                                                                                                                                                                                                                                                              |  |
| Proposed Salary                                      | : | BDT 5,000/-                                                                                                                                                                                                                                                                                                                                              |  |
| Size of shop                                         | : | 12 ft x 7 ft= 84 square ft                                                                                                                                                                                                                                                                                                                               |  |
| Security of the shop                                 | : | Nil                                                                                                                                                                                                                                                                                                                                                      |  |
| Implementation                                       | : | <ul> <li>The business is planned to be scaled up by investment in existing goods like; Electronics items etc.</li> <li>Average 20% gain on sale.</li> <li>The business is operating by entrepreneur. Existing no employee.</li> <li>The shop is rented.</li> <li>Collects goods from Sakipur Baazar</li> <li>Agreed grace period is 3 months.</li> </ul> |  |