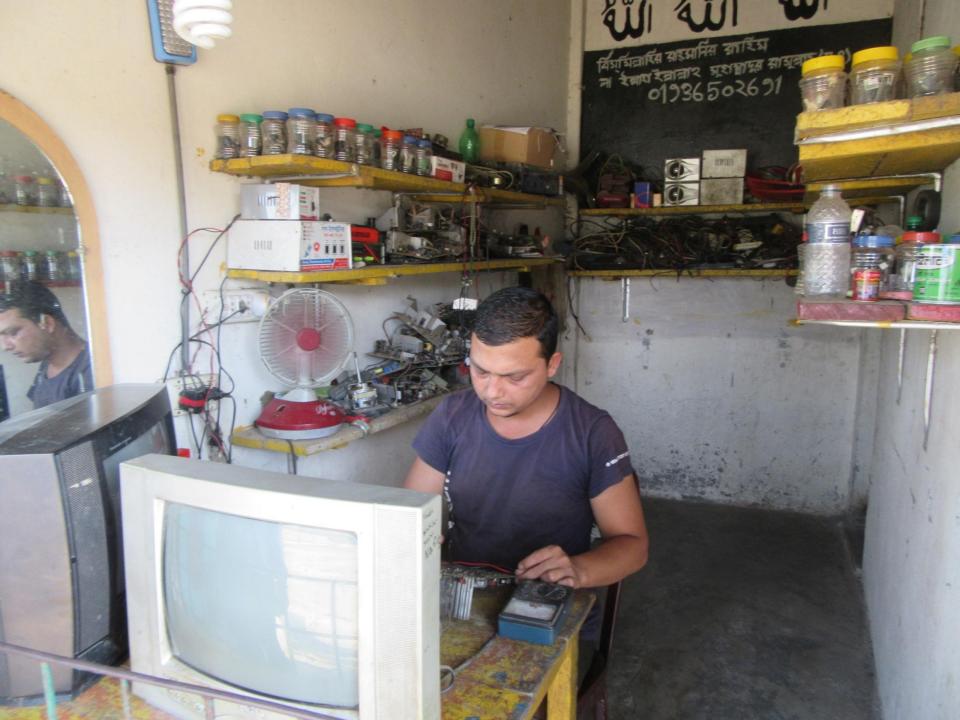

| Proposed Nobin Udyokta Business Info                 |   |                                                                                                                                                                                                                                                                                                                                                          |  |
|------------------------------------------------------|---|----------------------------------------------------------------------------------------------------------------------------------------------------------------------------------------------------------------------------------------------------------------------------------------------------------------------------------------------------------|--|
| Business Name                                        | : | DADA ELECTRONICS                                                                                                                                                                                                                                                                                                                                         |  |
| Location                                             | : | Andar manik                                                                                                                                                                                                                                                                                                                                              |  |
| Total Investment in BDT                              | : | BDT 90,000/-                                                                                                                                                                                                                                                                                                                                             |  |
| Financing                                            | : | Self BDT 40,000/-(from existing business) 44%<br>Required Investment BDT 50,000/-(as equity) 56%                                                                                                                                                                                                                                                         |  |
| Present salary/drawings<br>from business (estimates) | : | BDT 5,000/-                                                                                                                                                                                                                                                                                                                                              |  |
| Proposed Salary                                      | : | BDT 5,000/-                                                                                                                                                                                                                                                                                                                                              |  |
| Size of shop                                         | : | 12 ft x 7 ft= 84 square ft                                                                                                                                                                                                                                                                                                                               |  |
| Security of the shop                                 | : | Nil                                                                                                                                                                                                                                                                                                                                                      |  |
| Implementation                                       | : | <ul> <li>The business is planned to be scaled up by investment in existing goods like; Electronics items etc.</li> <li>Average 20% gain on sale.</li> <li>The business is operating by entrepreneur. Existing no employee.</li> <li>The shop is rented.</li> <li>Collects goods from Sakipur Baazar</li> <li>Agreed grace period is 3 months.</li> </ul> |  |