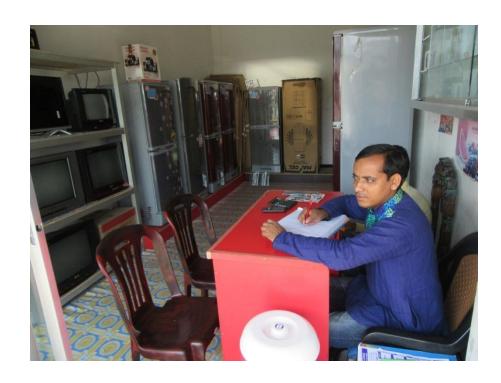

# Pictures

| Proposed Nobin Udyokta Business Info              |   |                                                                                                                                                                                                                                                                                                                                                                                                              |  |
|---------------------------------------------------|---|--------------------------------------------------------------------------------------------------------------------------------------------------------------------------------------------------------------------------------------------------------------------------------------------------------------------------------------------------------------------------------------------------------------|--|
| Business Name                                     | : | MS GREEN COSMETICS                                                                                                                                                                                                                                                                                                                                                                                           |  |
| Location                                          | : | Rakhalia Chala                                                                                                                                                                                                                                                                                                                                                                                               |  |
| Total Investment in BDT                           | : | BDT 3,30,000/-                                                                                                                                                                                                                                                                                                                                                                                               |  |
| Financing                                         | : | Self BDT 2,30,000/-(from existing business) 70% Required Investment BDT 1,00,000/-(as equity) 30%                                                                                                                                                                                                                                                                                                            |  |
| Present salary/drawings from business (estimates) | : | BDT 5,000/-                                                                                                                                                                                                                                                                                                                                                                                                  |  |
| Proposed Salary                                   | : | BDT 5,000/-                                                                                                                                                                                                                                                                                                                                                                                                  |  |
| Size of shop                                      | : | 16 ft x 10 ft= 160 square ft                                                                                                                                                                                                                                                                                                                                                                                 |  |
| Security of the shop                              | : | BDT 40,000                                                                                                                                                                                                                                                                                                                                                                                                   |  |
| Implementation                                    | : | <ul> <li>The business is planned to be scaled up by investment in existing goods like; Electronics items etc.</li> <li>Average 12% gain on sale.</li> <li>The business is operating by entrepreneur. Existing 01 employee.</li> <li>One will be appointed after getting money.</li> <li>The shop is rented.</li> <li>Collects goods from Vannara Baazar</li> <li>Agreed grace period is 3 months.</li> </ul> |  |