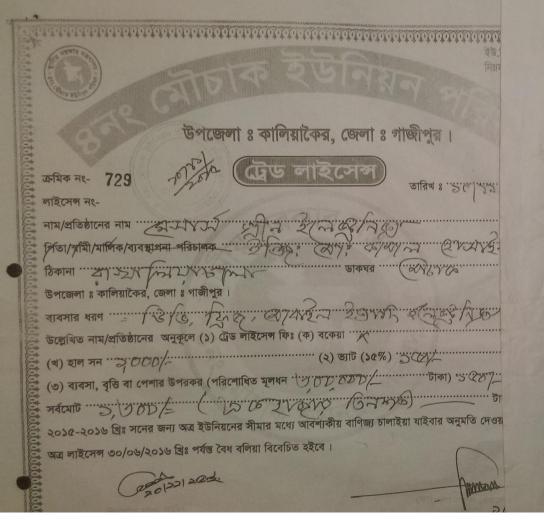

| Proposed Nobin Udyokta Business Info              |   |                                                                                                                                                                                                                                                                                                                                                                                                              |  |
|---------------------------------------------------|---|--------------------------------------------------------------------------------------------------------------------------------------------------------------------------------------------------------------------------------------------------------------------------------------------------------------------------------------------------------------------------------------------------------------|--|
| Business Name                                     | : | MS GREEN COSMETICS                                                                                                                                                                                                                                                                                                                                                                                           |  |
| Location                                          | : | Rakhalia Chala                                                                                                                                                                                                                                                                                                                                                                                               |  |
| Total Investment in BDT                           | : | BDT 3,30,000/-                                                                                                                                                                                                                                                                                                                                                                                               |  |
| Financing                                         | : | Self BDT 2,30,000/-(from existing business) 70% Required Investment BDT 1,00,000/-(as equity) 30%                                                                                                                                                                                                                                                                                                            |  |
| Present salary/drawings from business (estimates) | : | BDT 5,000/-                                                                                                                                                                                                                                                                                                                                                                                                  |  |
| Proposed Salary                                   | : | BDT 5,000/-                                                                                                                                                                                                                                                                                                                                                                                                  |  |
| Size of shop                                      | : | 16 ft x 10 ft= 160 square ft                                                                                                                                                                                                                                                                                                                                                                                 |  |
| Security of the shop                              | : | BDT 40,000                                                                                                                                                                                                                                                                                                                                                                                                   |  |
| Implementation                                    | : | <ul> <li>The business is planned to be scaled up by investment in existing goods like; Electronics items etc.</li> <li>Average 12% gain on sale.</li> <li>The business is operating by entrepreneur. Existing 01 employee.</li> <li>One will be appointed after getting money.</li> <li>The shop is rented.</li> <li>Collects goods from Vannara Baazar</li> <li>Agreed grace period is 3 months.</li> </ul> |  |