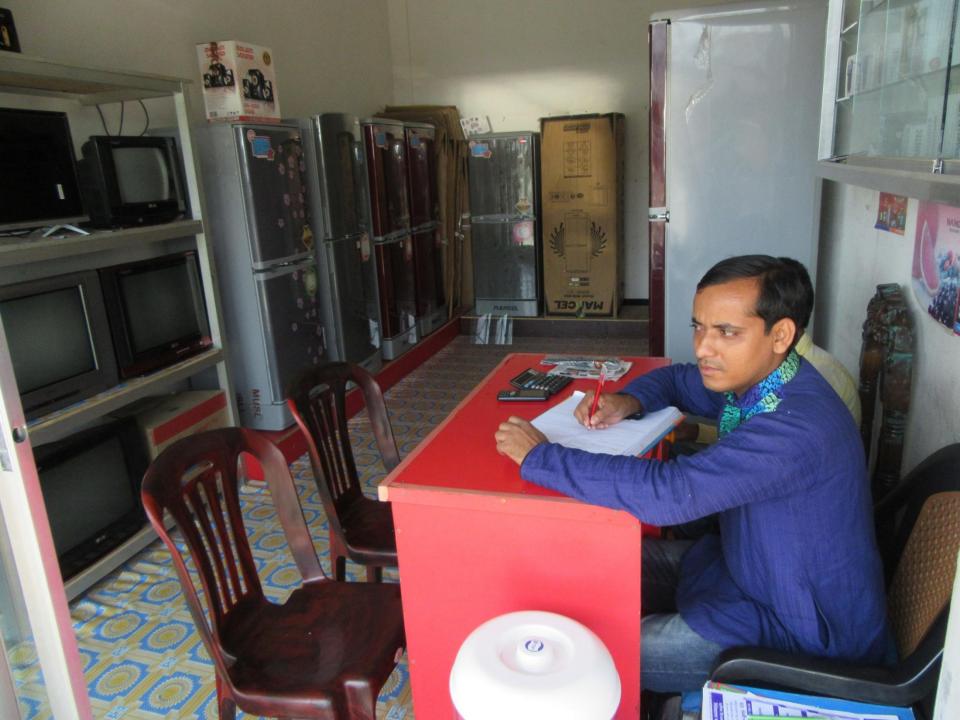

# Pictures

| Proposed Nobin Udyokta Business Info              |   |                                                                                                                                                                                                                                                                                                                                                                                                              |  |
|---------------------------------------------------|---|--------------------------------------------------------------------------------------------------------------------------------------------------------------------------------------------------------------------------------------------------------------------------------------------------------------------------------------------------------------------------------------------------------------|--|
| Business Name                                     | : | MS GREEN COSMETICS                                                                                                                                                                                                                                                                                                                                                                                           |  |
| Location                                          | : | Rakhalia Chala                                                                                                                                                                                                                                                                                                                                                                                               |  |
| Total Investment in BDT                           | : | BDT 3,30,000/-                                                                                                                                                                                                                                                                                                                                                                                               |  |
| Financing                                         | : | Self BDT 2,30,000/-(from existing business) 70% Required Investment BDT 1,00,000/-(as equity) 30%                                                                                                                                                                                                                                                                                                            |  |
| Present salary/drawings from business (estimates) | : | BDT 5,000/-                                                                                                                                                                                                                                                                                                                                                                                                  |  |
| Proposed Salary                                   | : | BDT 5,000/-                                                                                                                                                                                                                                                                                                                                                                                                  |  |
| Size of shop                                      | : | 16 ft x 10 ft= 160 square ft                                                                                                                                                                                                                                                                                                                                                                                 |  |
| Security of the shop                              | : | BDT 40,000                                                                                                                                                                                                                                                                                                                                                                                                   |  |
| Implementation                                    | : | <ul> <li>The business is planned to be scaled up by investment in existing goods like; Electronics items etc.</li> <li>Average 12% gain on sale.</li> <li>The business is operating by entrepreneur. Existing 01 employee.</li> <li>One will be appointed after getting money.</li> <li>The shop is rented.</li> <li>Collects goods from Vannara Baazar</li> <li>Agreed grace period is 3 months.</li> </ul> |  |