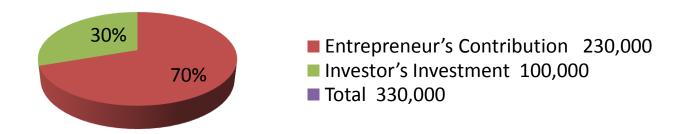

| Investment Breakdown |          |          |        |  |
|----------------------|----------|----------|--------|--|
| Particulars          | Existing | Proposed | Total  |  |
| Freeze               | 175,000  | 50000    | 225000 |  |
| TV                   | 3,000    | 50,000   | 53000  |  |
| LED Bulb             | 21,000   |          | 21000  |  |
| Voltage stabilizer   | 3,000    |          | 3000   |  |
| Marchel              | 26,000   |          | 26000  |  |
| Room heater          | 2,000    |          | 2000   |  |
|                      | 230,000  | 100,000  | 330000 |  |