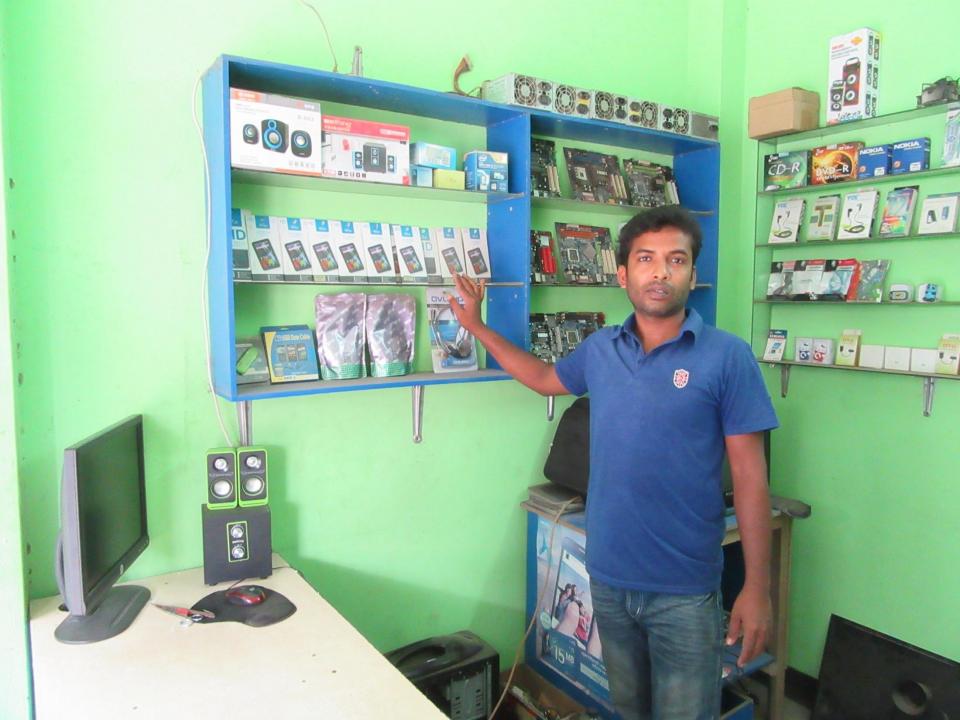

Pictures

ছি কার্ডটি গণগ্রহাতন্ত্রী বাংলাদেশ সরকারের সম্পর্ত্তি। কার্ডটি ব্যবহারকারী বাতীত অন্য কোপাও পাওয়া গেলে নিকটস্থ পোষ্ট অফিসে জমা দেয়ার জন্য অনুরোধ করা হলো। ঠিকানা: গ্রাম/রান্তা: নয়াপাড়া, ডাকঘর: রুহিতপুর - ১৩১০, কেরানীগঞ্জ, ঢাকা auter leves startes rever तरउन्त्र उम्भ / Blood Group: O-Ender surver electron to another side \$ 8 BE WARD STRAWS BIR STOR প্রদানকারী কর্তৃপক্ষের স্বাক্ষর প্রদানের তারিখ: ১৬/০৭/২০০৮ Distaid rante 20 37. "ATAT AJ . 9622/2 (Arok of Stor grow 13 06-- 1 2800 Arms 200 2008 0050 For weard (BALS ESESSE L'AND \$4- 282 27 250 FT J 50 20 20 A) 2027 - 26h (दिश्वेक इन्द्रम कार्य । स्ट्रांस्ट्री গণপ্রজাতন্ত্রী বাংলাদেশ সরকার Government of the People's Republic of Bangladesh NATIONAL ID CARD / জাতীয় পরিচয় পত্র Stores 1 নাম: হামানুর রহমান হীরা Name: Hannanur Rahman Hera সানজিব চন্দ্র দাস পরিচিতি নং-২৪৪৭৪ গদবীং সিঃ ক্লেন্দ্র ব্যঃ সিঃ গ্রেড পিতা: মৃত আবদুল মান্নান মাতা: রাহেলা বেগম Date of Birth: 30 May 1981 3 mas 200 ID NO: 2613851174878 CHT: 2YIN