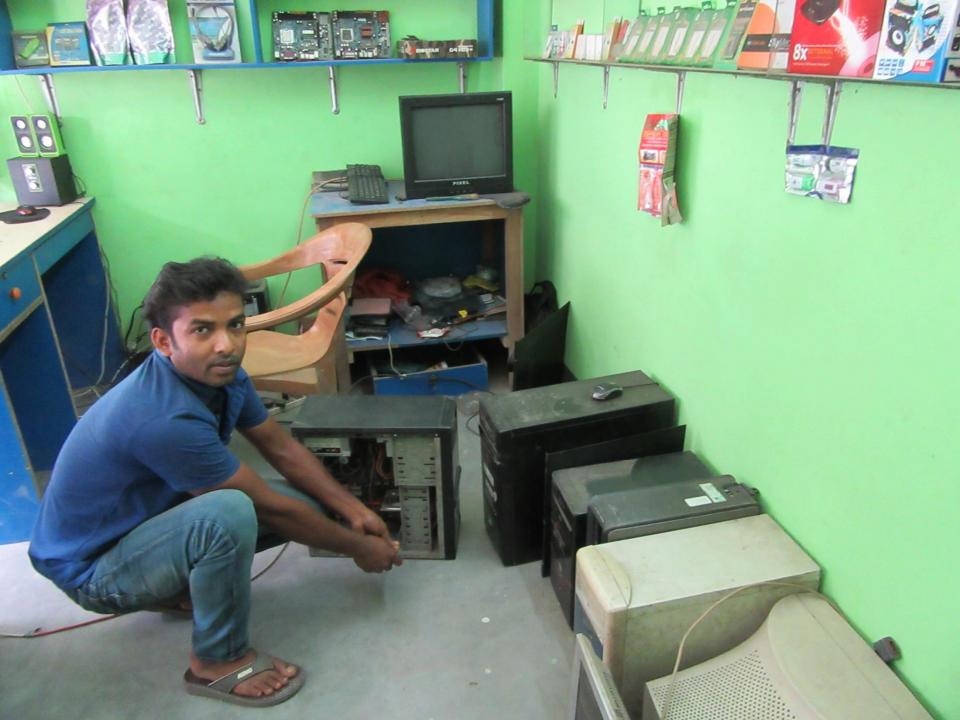

Pictures

ছি কার্ডটি গণগ্রহাতন্ত্রী বাংলাদেশ সরকারের সম্পর্ত্তি। কার্ডটি ব্যবহারকারী বাতীত অন্য কোপাও পাওয়া গেলে নিকটস্থ পোষ্ট অফিসে জমা দেয়ার জন্য অনুরোধ করা হলো। ঠিকানা: গ্রাম/রান্তা: নয়াপাড়া, ডাকঘর: রুহিতপুর - ১৩১০, কেরানীগঞ্জ, ঢাকা auter leves startes rever तरउन्त्र उम्भ / Blood Group: O-Ender surver electron to another side \$ 8 BE WARD STRAWS BIR STOR প্রদানকারী কর্তৃপক্ষের স্বাক্ষর প্রদানের তারিখ: ১৬/০৭/২০০৮ Distaid rante 20 37. "ATAT AJ . 9622/2 (Arok of Stor grow 13 06-- 1 2800 Arms 200 2008 0050 For weard (BALS ESESSE L'AND \$4- 282 27 250 FT J 50 20 20 A) 2027 - 26h (दिश्वेक इन्द्रम कार्य । स्ट्रांस्ट्री গণপ্রজাতন্ত্রী বাংলাদেশ সরকার Government of the People's Republic of Bangladesh NATIONAL ID CARD / জাতীয় পরিচয় পত্র Stores 1 নাম: হামানুর রহমান হীরা Name: Hannanur Rahman Hera সানজিব চন্দ্র দাস পরিচিতি নং-২৪৪৭৪ গদবীং সিঃ ক্লেন্দ্র ব্যঃ সিঃ গ্রেড পিতা: মৃত আবদুল মান্নান মাতা: রাহেলা বেগম Date of Birth: 30 May 1981 3 mas 200 ID NO: 2613851174878 CHT: 2YIN