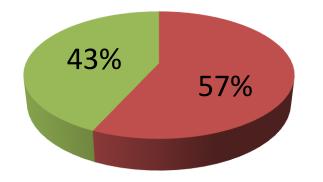

| Proposed Nobin Udyokta Business Info                 |   |                                                                                                                                                                                                                                                                                                                                                       |  |  |
|------------------------------------------------------|---|-------------------------------------------------------------------------------------------------------------------------------------------------------------------------------------------------------------------------------------------------------------------------------------------------------------------------------------------------------|--|--|
| Business Name                                        | : | HIRA COMPUTER & TELECOM                                                                                                                                                                                                                                                                                                                               |  |  |
| Location                                             | : | Rohitpur, Keraneegonj                                                                                                                                                                                                                                                                                                                                 |  |  |
| Total Investment in BDT                              | : | BDT 185,000/-                                                                                                                                                                                                                                                                                                                                         |  |  |
| Financing                                            | : | Self BDT 1,05,000/-(from existing business) 57%<br>Required Investment BDT 80,000/-(as equity) 43%                                                                                                                                                                                                                                                    |  |  |
| Present salary/drawings<br>from business (estimates) | : | BDT 5,000/-                                                                                                                                                                                                                                                                                                                                           |  |  |
| Proposed Salary                                      | : | BDT 5,000/-                                                                                                                                                                                                                                                                                                                                           |  |  |
| Size of shop                                         | : | 13 ft x 11 ft= 143 square ft                                                                                                                                                                                                                                                                                                                          |  |  |
| Security of the shop                                 | : | BDT 20,000/-                                                                                                                                                                                                                                                                                                                                          |  |  |
| Implementation                                       | : | <ul> <li>The business is planned to be scaled up by investment in existing goods like; Computer, Mother board etc.</li> <li>Average 10% gain on sale.</li> <li>The business is operating by entrepreneur. Existing 1 employees.</li> <li>The shop is rented.</li> <li>Collects goods from Dhaka.</li> <li>Agreed grace period is 3 months.</li> </ul> |  |  |