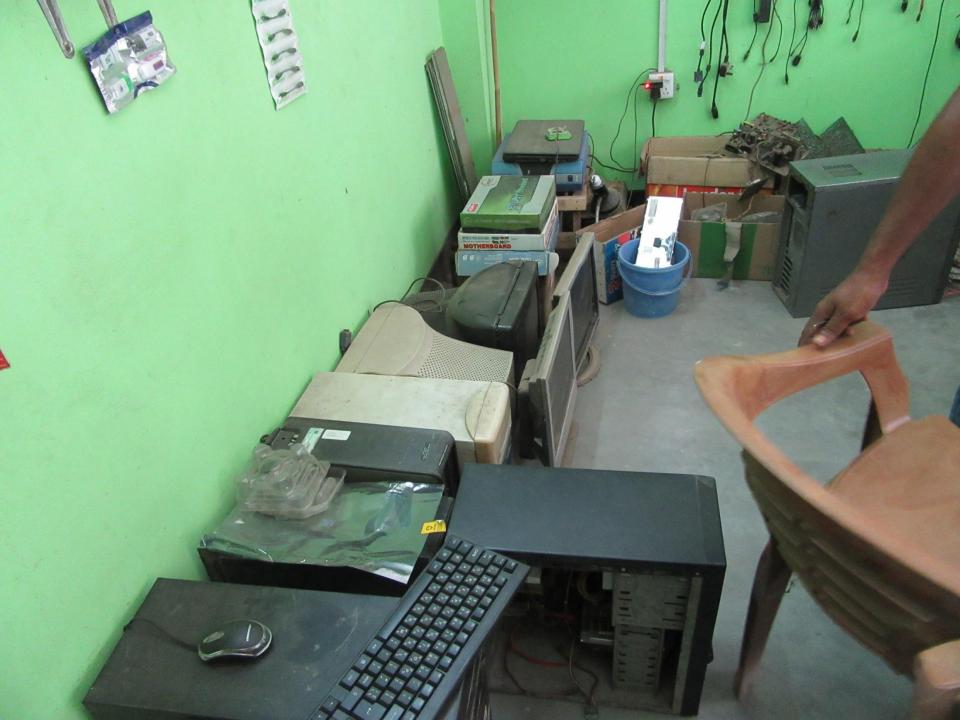

Pictures

ছি কার্ডটি গণগ্রহাতন্ত্রী বাংলাদেশ সরকারের সম্পর্ত্তি। কার্ডটি ব্যবহারকারী বাতীত অন্য কোপাও পাওয়া গেলে নিকটস্থ পোষ্ট অফিসে জমা দেয়ার জন্য অনুরোধ করা হলো। ঠিকানা: গ্রাম/রান্তা: নয়াপাড়া, ডাকঘর: রুহিতপুর - ১৩১০, কেরানীগঞ্জ, ঢাকা auter leves startes rever तरउन्त्र उम्भ / Blood Group: O-Ender surver electron to another side \$ 8 BE WARD STRAWS BIR STOR প্রদানকারী কর্তৃপক্ষের স্বাক্ষর প্রদানের তারিখ: ১৬/০৭/২০০৮ Distaid rante 20 37. "ATAT AJ . 9622/2 (Arok of Stor grow 13 06-- 1 2800 Arms 200 2008 0050 For weard (BALS ESESSE L'AND \$4- 282 27 250 FT J 50 20 20 A) 2027 - 26h (दिश्वेक इन्द्रम कार्य । स्ट्रांस्ट्री গণপ্রজাতন্ত্রী বাংলাদেশ সরকার Government of the People's Republic of Bangladesh NATIONAL ID CARD / জাতীয় পরিচয় পত্র Stores 1 নাম: হামানুর রহমান হীরা Name: Hannanur Rahman Hera সানজিব চন্দ্র দাস পরিচিতি নং-২৪৪৭৪ গদবীং সিঃ ক্লেন্দ্র ব্যঃ সিঃ গ্রেড পিতা: মৃত আবদুল মান্নান মাতা: রাহেলা বেগম Date of Birth: 30 May 1981 3 mas 200 ID NO: 2613851174878 CHT: 2YIN