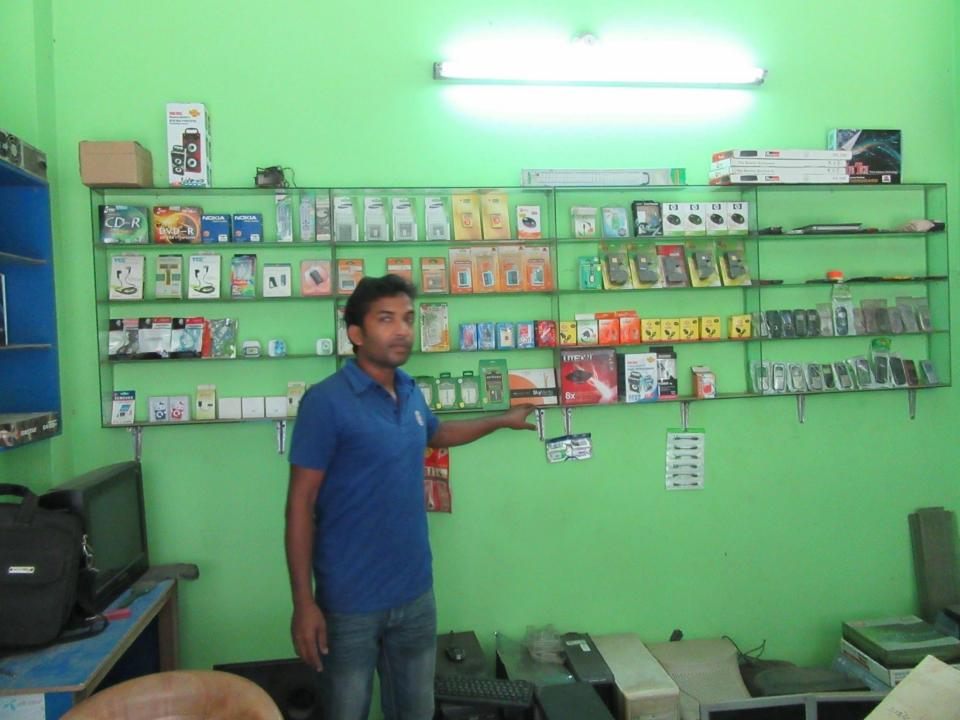

| Proposed Nobin Udyokta Business Info                 |   |                                                                                                                                                                                                                                                                                                                                                       |  |  |
|------------------------------------------------------|---|-------------------------------------------------------------------------------------------------------------------------------------------------------------------------------------------------------------------------------------------------------------------------------------------------------------------------------------------------------|--|--|
| Business Name                                        | : | HIRA COMPUTER & TELECOM                                                                                                                                                                                                                                                                                                                               |  |  |
| Location                                             | : | Rohitpur, Keraneegonj                                                                                                                                                                                                                                                                                                                                 |  |  |
| Total Investment in BDT                              | : | BDT 185,000/-                                                                                                                                                                                                                                                                                                                                         |  |  |
| Financing                                            | : | Self BDT 1,05,000/-(from existing business) 57%<br>Required Investment BDT 80,000/-(as equity) 43%                                                                                                                                                                                                                                                    |  |  |
| Present salary/drawings<br>from business (estimates) | : | BDT 5,000/-                                                                                                                                                                                                                                                                                                                                           |  |  |
| Proposed Salary                                      | : | BDT 5,000/-                                                                                                                                                                                                                                                                                                                                           |  |  |
| Size of shop                                         | : | 13 ft x 11 ft= 143 square ft                                                                                                                                                                                                                                                                                                                          |  |  |
| Security of the shop                                 | : | BDT 20,000/-                                                                                                                                                                                                                                                                                                                                          |  |  |
| Implementation                                       | : | <ul> <li>The business is planned to be scaled up by investment in existing goods like; Computer, Mother board etc.</li> <li>Average 10% gain on sale.</li> <li>The business is operating by entrepreneur. Existing 1 employees.</li> <li>The shop is rented.</li> <li>Collects goods from Dhaka.</li> <li>Agreed grace period is 3 months.</li> </ul> |  |  |

Pictures

ছি কার্ডটি গণগ্রহাতন্ত্রী বাংলাদেশ সরকারের সম্পর্ত্তি। কার্ডটি ব্যবহারকারী বাতীত অন্য কোপাও পাওয়া গেলে নিকটস্থ পোষ্ট অফিসে জমা দেয়ার জন্য অনুরোধ করা হলো। ঠিকানা: গ্রাম/রান্তা: নয়াপাড়া, ডাকঘর: রুহিতপুর - ১৩১০, কেরানীগঞ্জ, ঢাকা auter leves startes rever तरउन्त्र उम्भ / Blood Group: O-Ender surver electron to another side \$ 8 BE WARD STRAWS BIR STOR প্রদানকারী কর্তৃপক্ষের স্বাক্ষর প্রদানের তারিখ: ১৬/০৭/২০০৮ Distaid rante 20 37. "ATAT AJ . 9622/2 (Arok of Stor grow 13 06-- 1 2800 Arms 200 2008 0050 For weard (BALS ESESSE L'AND \$4- 282 27 250 FT J 50 20 20 A) 2027 - 26h (दिश्वेक इन्द्रम कार्य । स्ट्रांस्ट्री গণপ্রজাতন্ত্রী বাংলাদেশ সরকার Government of the People's Republic of Bangladesh NATIONAL ID CARD / জাতীয় পরিচয় পত্র Stores 1 নাম: হামানুর রহমান হীরা Name: Hannanur Rahman Hera সানজিব চন্দ্র দাস পরিচিতি নং-২৪৪৭৪ গদবীং সিঃ ক্লেন্দ্র ব্যঃ সিঃ গ্রেড পিতা: মৃত আবদুল মান্নান মাতা: রাহেলা বেগম Date of Birth: 30 May 1981 3 mas 200 ID NO: 2613851174878 CHT: 2YIN