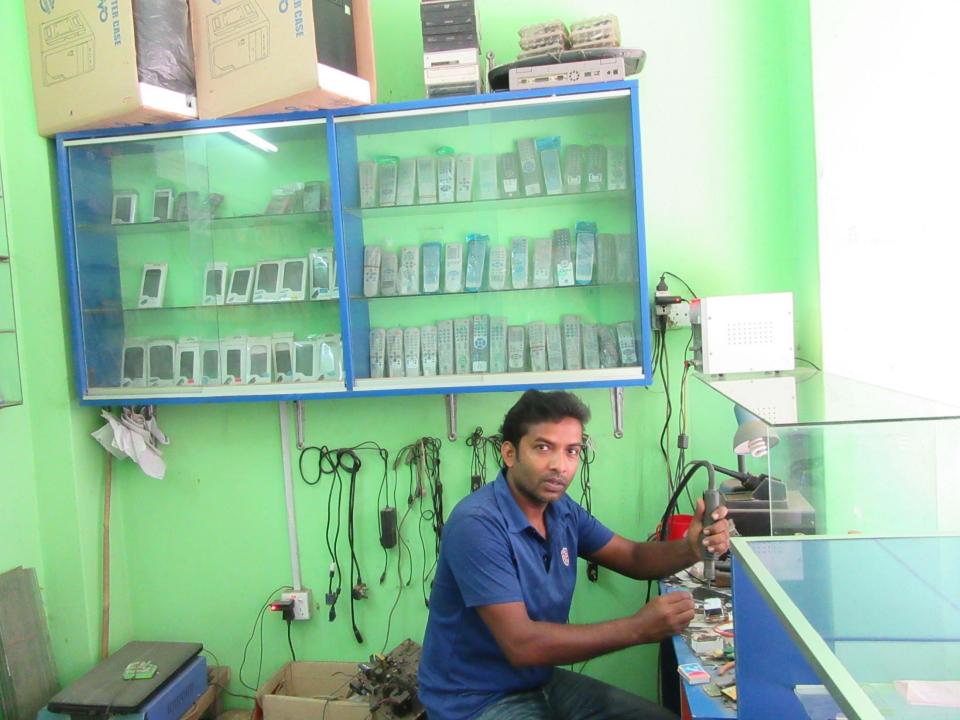

Pictures

ছি কার্ডটি গণগ্রহাতন্ত্রী বাংলাদেশ সরকারের সম্পর্ত্তি। কার্ডটি ব্যবহারকারী বাতীত অন্য কোপাও পাওয়া গেলে নিকটস্থ পোষ্ট অফিসে জমা দেয়ার জন্য অনুরোধ করা হলো। ঠিকানা: গ্রাম/রান্তা: নয়াপাড়া, ডাকঘর: রুহিতপুর - ১৩১০, কেরানীগঞ্জ, ঢাকা auter leves startes rever तरउन्त्र उम्भ / Blood Group: O-Ender surver electron to another side \$ 8 BE WARD STRAWS BIR STOR প্রদানকারী কর্তৃপক্ষের স্বাক্ষর প্রদানের তারিখ: ১৬/০৭/২০০৮ Distaid rante 20 37. "ATAT AJ . 9622/2 (Arok of Stor grow 13 06-- 1 2800 Arms 200 2008 0050 For weard (BALS ESESSE L'AND \$4- 282 27 250 FT J 50 20 20 A) 2027 - 26h (दिश्वेक इन्द्रम कार्य । स्ट्रांस्ट्री গণপ্রজাতন্ত্রী বাংলাদেশ সরকার Government of the People's Republic of Bangladesh NATIONAL ID CARD / জাতীয় পরিচয় পত্র Stores 1 নাম: হামানুর রহমান হীরা Name: Hannanur Rahman Hera সানজিব চন্দ্র দাস পরিচিতি নং-২৪৪৭৪ গদবীং সিঃ ক্লেন্দ্র ব্যঃ সিঃ গ্রেড পিতা: মৃত আবদুল মান্নান মাতা: রাহেলা বেগম Date of Birth: 30 May 1981 3 mas 200 ID NO: 2613851174878 CHT: 2YIN