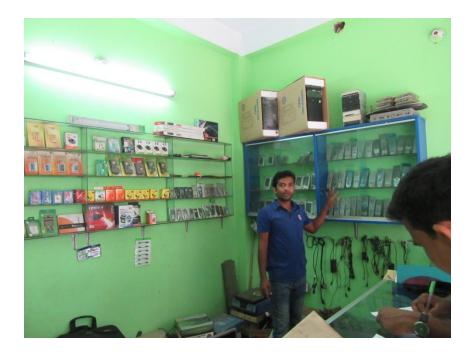

| Proposed Nobin Udyokta Business Info                 |   |                                                                                                                                                                                                                                                                                                                                                       |  |  |
|------------------------------------------------------|---|-------------------------------------------------------------------------------------------------------------------------------------------------------------------------------------------------------------------------------------------------------------------------------------------------------------------------------------------------------|--|--|
| Business Name                                        | : | HIRA COMPUTER & TELECOM                                                                                                                                                                                                                                                                                                                               |  |  |
| Location                                             | : | Rohitpur, Keraneegonj                                                                                                                                                                                                                                                                                                                                 |  |  |
| Total Investment in BDT                              | : | BDT 185,000/-                                                                                                                                                                                                                                                                                                                                         |  |  |
| Financing                                            | : | Self BDT 1,05,000/-(from existing business) 57%<br>Required Investment BDT 80,000/-(as equity) 43%                                                                                                                                                                                                                                                    |  |  |
| Present salary/drawings<br>from business (estimates) | : | BDT 5,000/-                                                                                                                                                                                                                                                                                                                                           |  |  |
| Proposed Salary                                      | : | BDT 5,000/-                                                                                                                                                                                                                                                                                                                                           |  |  |
| Size of shop                                         | : | 13 ft x 11 ft= 143 square ft                                                                                                                                                                                                                                                                                                                          |  |  |
| Security of the shop                                 | : | BDT 20,000/-                                                                                                                                                                                                                                                                                                                                          |  |  |
| Implementation                                       | : | <ul> <li>The business is planned to be scaled up by investment in existing goods like; Computer, Mother board etc.</li> <li>Average 10% gain on sale.</li> <li>The business is operating by entrepreneur. Existing 1 employees.</li> <li>The shop is rented.</li> <li>Collects goods from Dhaka.</li> <li>Agreed grace period is 3 months.</li> </ul> |  |  |