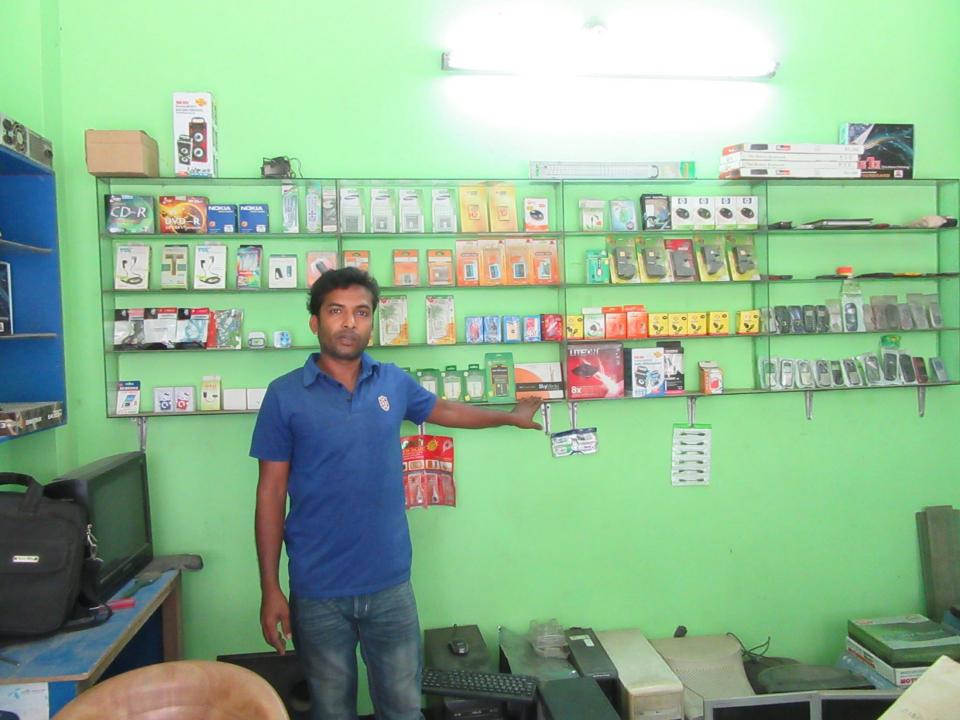

| Proposed Nobin Udyokta Business Info                 |   |                                                                                                                                                                                                                                                                                                                                                       |  |  |
|------------------------------------------------------|---|-------------------------------------------------------------------------------------------------------------------------------------------------------------------------------------------------------------------------------------------------------------------------------------------------------------------------------------------------------|--|--|
| Business Name                                        | : | HIRA COMPUTER & TELECOM                                                                                                                                                                                                                                                                                                                               |  |  |
| Location                                             | : | Rohitpur, Keraneegonj                                                                                                                                                                                                                                                                                                                                 |  |  |
| Total Investment in BDT                              | : | BDT 185,000/-                                                                                                                                                                                                                                                                                                                                         |  |  |
| Financing                                            | : | Self BDT 1,05,000/-(from existing business) 57%<br>Required Investment BDT 80,000/-(as equity) 43%                                                                                                                                                                                                                                                    |  |  |
| Present salary/drawings<br>from business (estimates) | : | BDT 5,000/-                                                                                                                                                                                                                                                                                                                                           |  |  |
| Proposed Salary                                      | : | BDT 5,000/-                                                                                                                                                                                                                                                                                                                                           |  |  |
| Size of shop                                         | : | 13 ft x 11 ft= 143 square ft                                                                                                                                                                                                                                                                                                                          |  |  |
| Security of the shop                                 | : | BDT 20,000/-                                                                                                                                                                                                                                                                                                                                          |  |  |
| Implementation                                       | : | <ul> <li>The business is planned to be scaled up by investment in existing goods like; Computer, Mother board etc.</li> <li>Average 10% gain on sale.</li> <li>The business is operating by entrepreneur. Existing 1 employees.</li> <li>The shop is rented.</li> <li>Collects goods from Dhaka.</li> <li>Agreed grace period is 3 months.</li> </ul> |  |  |

Pictures

ছি কার্ডটি গণগ্রহাতন্ত্রী বাংলাদেশ সরকারের সম্পর্ত্তি। কার্ডটি ব্যবহারকারী বাতীত অন্য কোপাও পাওয়া গেলে নিকটস্থ পোষ্ট অফিসে জমা দেয়ার জন্য অনুরোধ করা হলো। ঠিকানা: গ্রাম/রান্তা: নয়াপাড়া, ডাকঘর: রুহিতপুর - ১৩১০, কেরানীগঞ্জ, ঢাকা auter leves startes rever तरउन्त्र उम्भ / Blood Group: O-Ender surver electron to another side \$ 8 BE WARD STRAWS BIR STOR প্রদানকারী কর্তৃপক্ষের স্বাক্ষর প্রদানের তারিখ: ১৬/০৭/২০০৮ Distaid rante 20 37. "ATAT AJ . 9622/2 (Arok of Stor grow 13 06-- 1 2800 Arms 200 2008 0050 For weard (BALS ESESSE L'AND \$4- 282 27 250 FT J 50 20 20 A) 2027 - 26h (दिश्वेक इन्द्रम कार्य । स्ट्रांस्ट्री গণপ্রজাতন্ত্রী বাংলাদেশ সরকার Government of the People's Republic of Bangladesh NATIONAL ID CARD / জাতীয় পরিচয় পত্র Stores 1 নাম: হামানুর রহমান হীরা Name: Hannanur Rahman Hera সানজিব চন্দ্র দাস পরিচিতি নং-২৪৪৭৪ গদবীং সিঃ ক্লেন্দ্র ব্যঃ সিঃ গ্রেড পিতা: মৃত আবদুল মান্নান মাতা: রাহেলা বেগম Date of Birth: 30 May 1981 3 mas 200 ID NO: 2613851174878 CHT: 2YIN