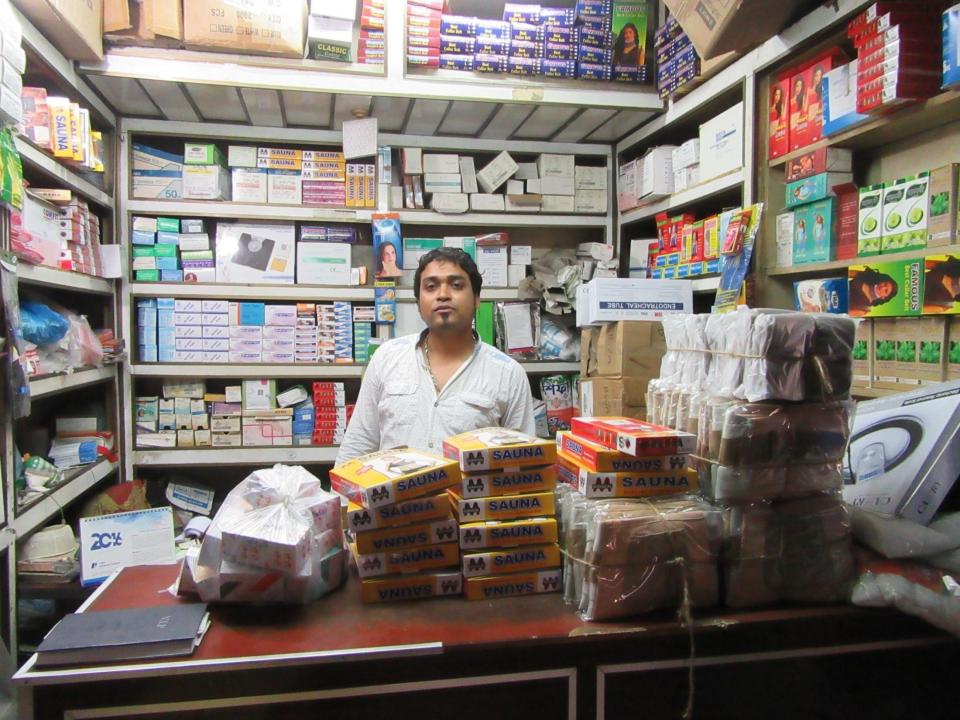

| Propose                                           | ec | l Nobin Udyokta Business Info                                                                                                                                                                                                                                                                                                                             |
|---------------------------------------------------|----|-----------------------------------------------------------------------------------------------------------------------------------------------------------------------------------------------------------------------------------------------------------------------------------------------------------------------------------------------------------|
| Business Name                                     | :  | MA SURGICAL                                                                                                                                                                                                                                                                                                                                               |
| Location                                          | :  | Haji eusuf Manson 56, Mid Board road, babu bajar, Dhaka                                                                                                                                                                                                                                                                                                   |
| Total Investment in BDT                           | :  | BDT 855,000/-                                                                                                                                                                                                                                                                                                                                             |
| Financing                                         |    | Self BDT 755,000/-(from existing business) 88%                                                                                                                                                                                                                                                                                                            |
|                                                   |    | Required Investment BDT 100,000/-(as equity) 12%                                                                                                                                                                                                                                                                                                          |
| Present salary/drawings from business (estimates) | :  | BDT 5,000/-                                                                                                                                                                                                                                                                                                                                               |
| Proposed Salary                                   | :  | BDT 5,000/-                                                                                                                                                                                                                                                                                                                                               |
| Size of shop                                      | :  | 08 ft x 10 ft= 80 square ft                                                                                                                                                                                                                                                                                                                               |
| Security of the shop                              | :  | BDT 70000/-                                                                                                                                                                                                                                                                                                                                               |
| Implementation                                    | :  | <ul> <li>The business is planned to be scaled up by investment in existing goods like; Medical Surgery Item etc.</li> <li>Average 07% gain on sale.</li> <li>The business is operating by entrepreneur. Existing 2 employees.</li> <li>The shop is rented.</li> <li>Collects goods from Dhaka, India</li> <li>Agreed grace period is 3 months.</li> </ul> |