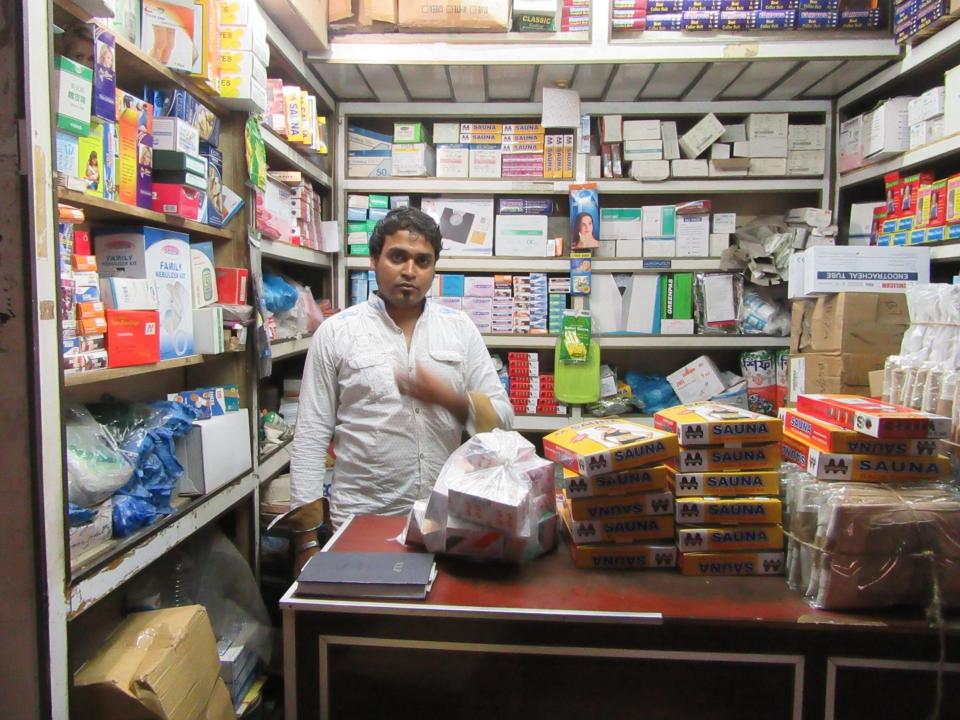

| Propose                                           | ec | l Nobin Udyokta Business Info                                                                                                                                                                                                                                                                                                                             |
|---------------------------------------------------|----|-----------------------------------------------------------------------------------------------------------------------------------------------------------------------------------------------------------------------------------------------------------------------------------------------------------------------------------------------------------|
| Business Name                                     | :  | MA SURGICAL                                                                                                                                                                                                                                                                                                                                               |
| Location                                          | :  | Haji eusuf Manson 56, Mid Board road, babu bajar, Dhaka                                                                                                                                                                                                                                                                                                   |
| Total Investment in BDT                           | :  | BDT 855,000/-                                                                                                                                                                                                                                                                                                                                             |
| Financing                                         |    | Self BDT 755,000/-(from existing business) 88%                                                                                                                                                                                                                                                                                                            |
|                                                   |    | Required Investment BDT 100,000/-(as equity) 12%                                                                                                                                                                                                                                                                                                          |
| Present salary/drawings from business (estimates) | :  | BDT 5,000/-                                                                                                                                                                                                                                                                                                                                               |
| Proposed Salary                                   | :  | BDT 5,000/-                                                                                                                                                                                                                                                                                                                                               |
| Size of shop                                      | :  | 08 ft x 10 ft= 80 square ft                                                                                                                                                                                                                                                                                                                               |
| Security of the shop                              | :  | BDT 70000/-                                                                                                                                                                                                                                                                                                                                               |
| Implementation                                    | :  | <ul> <li>The business is planned to be scaled up by investment in existing goods like; Medical Surgery Item etc.</li> <li>Average 07% gain on sale.</li> <li>The business is operating by entrepreneur. Existing 2 employees.</li> <li>The shop is rented.</li> <li>Collects goods from Dhaka, India</li> <li>Agreed grace period is 3 months.</li> </ul> |