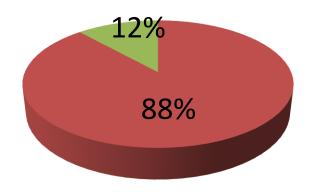

| Propose                                           | ec | l Nobin Udyokta Business Info                                                                                                                                                                                                                                                                                                                             |
|---------------------------------------------------|----|-----------------------------------------------------------------------------------------------------------------------------------------------------------------------------------------------------------------------------------------------------------------------------------------------------------------------------------------------------------|
| Business Name                                     | :  | MA SURGICAL                                                                                                                                                                                                                                                                                                                                               |
| Location                                          | :  | Haji eusuf Manson 56, Mid Board road, babu bajar, Dhaka                                                                                                                                                                                                                                                                                                   |
| Total Investment in BDT                           | :  | BDT 855,000/-                                                                                                                                                                                                                                                                                                                                             |
| Financing                                         |    | Self BDT 755,000/-(from existing business) 88%                                                                                                                                                                                                                                                                                                            |
|                                                   |    | Required Investment BDT 100,000/-(as equity) 12%                                                                                                                                                                                                                                                                                                          |
| Present salary/drawings from business (estimates) | :  | BDT 5,000/-                                                                                                                                                                                                                                                                                                                                               |
| Proposed Salary                                   | :  | BDT 5,000/-                                                                                                                                                                                                                                                                                                                                               |
| Size of shop                                      | :  | 08 ft x 10 ft= 80 square ft                                                                                                                                                                                                                                                                                                                               |
| Security of the shop                              | :  | BDT 70000/-                                                                                                                                                                                                                                                                                                                                               |
| Implementation                                    | :  | <ul> <li>The business is planned to be scaled up by investment in existing goods like; Medical Surgery Item etc.</li> <li>Average 07% gain on sale.</li> <li>The business is operating by entrepreneur. Existing 2 employees.</li> <li>The shop is rented.</li> <li>Collects goods from Dhaka, India</li> <li>Agreed grace period is 3 months.</li> </ul> |