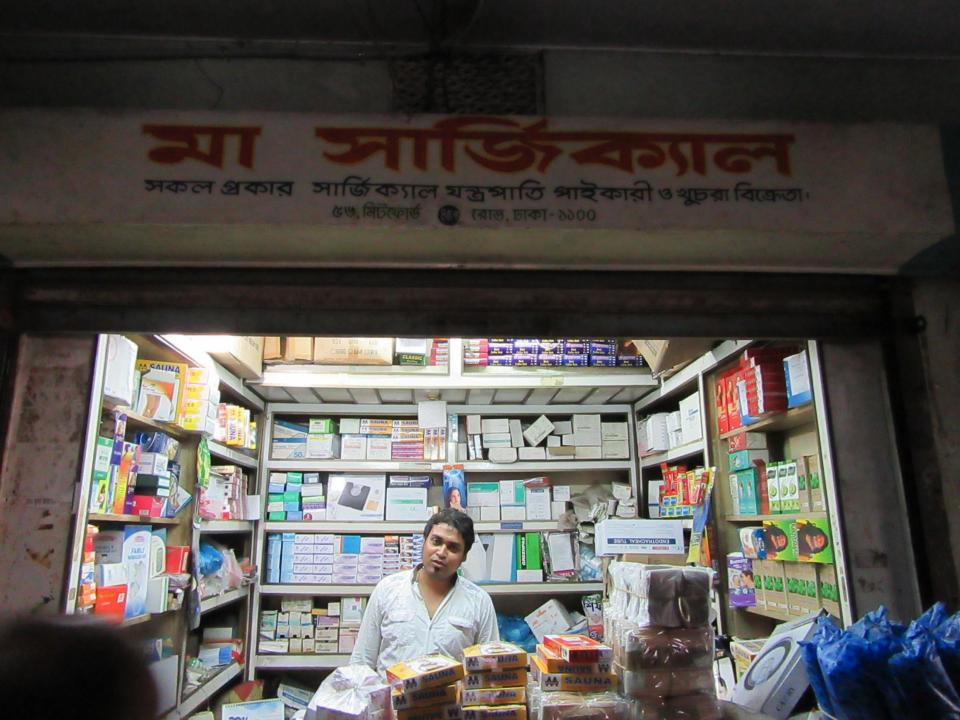

| Propose                                           | ec | l Nobin Udyokta Business Info                                                                                                                                                                                                                                                                                                                             |
|---------------------------------------------------|----|-----------------------------------------------------------------------------------------------------------------------------------------------------------------------------------------------------------------------------------------------------------------------------------------------------------------------------------------------------------|
| Business Name                                     | :  | MA SURGICAL                                                                                                                                                                                                                                                                                                                                               |
| Location                                          | :  | Haji eusuf Manson 56, Mid Board road, babu bajar, Dhaka                                                                                                                                                                                                                                                                                                   |
| Total Investment in BDT                           | :  | BDT 855,000/-                                                                                                                                                                                                                                                                                                                                             |
| Financing                                         |    | Self BDT 755,000/-(from existing business) 88%                                                                                                                                                                                                                                                                                                            |
|                                                   |    | Required Investment BDT 100,000/-(as equity) 12%                                                                                                                                                                                                                                                                                                          |
| Present salary/drawings from business (estimates) | :  | BDT 5,000/-                                                                                                                                                                                                                                                                                                                                               |
| Proposed Salary                                   | :  | BDT 5,000/-                                                                                                                                                                                                                                                                                                                                               |
| Size of shop                                      | :  | 08 ft x 10 ft= 80 square ft                                                                                                                                                                                                                                                                                                                               |
| Security of the shop                              | :  | BDT 70000/-                                                                                                                                                                                                                                                                                                                                               |
| Implementation                                    | :  | <ul> <li>The business is planned to be scaled up by investment in existing goods like; Medical Surgery Item etc.</li> <li>Average 07% gain on sale.</li> <li>The business is operating by entrepreneur. Existing 2 employees.</li> <li>The shop is rented.</li> <li>Collects goods from Dhaka, India</li> <li>Agreed grace period is 3 months.</li> </ul> |