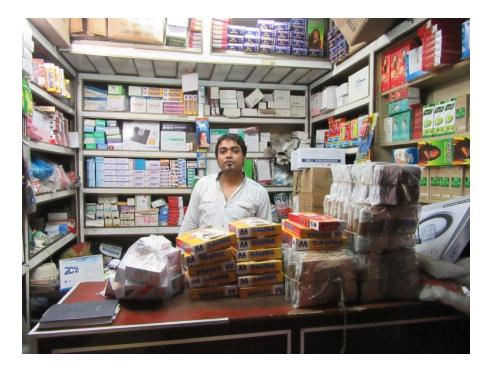

| Propose                                           | ec | l Nobin Udyokta Business Info                                                                                                                                                                                                                                                                                                                             |
|---------------------------------------------------|----|-----------------------------------------------------------------------------------------------------------------------------------------------------------------------------------------------------------------------------------------------------------------------------------------------------------------------------------------------------------|
| Business Name                                     | :  | MA SURGICAL                                                                                                                                                                                                                                                                                                                                               |
| Location                                          | :  | Haji eusuf Manson 56, Mid Board road, babu bajar, Dhaka                                                                                                                                                                                                                                                                                                   |
| Total Investment in BDT                           | :  | BDT 855,000/-                                                                                                                                                                                                                                                                                                                                             |
| Financing                                         |    | Self BDT 755,000/-(from existing business) 88%                                                                                                                                                                                                                                                                                                            |
|                                                   |    | Required Investment BDT 100,000/-(as equity) 12%                                                                                                                                                                                                                                                                                                          |
| Present salary/drawings from business (estimates) | :  | BDT 5,000/-                                                                                                                                                                                                                                                                                                                                               |
| Proposed Salary                                   | :  | BDT 5,000/-                                                                                                                                                                                                                                                                                                                                               |
| Size of shop                                      | :  | 08 ft x 10 ft= 80 square ft                                                                                                                                                                                                                                                                                                                               |
| Security of the shop                              | :  | BDT 70000/-                                                                                                                                                                                                                                                                                                                                               |
| Implementation                                    | :  | <ul> <li>The business is planned to be scaled up by investment in existing goods like; Medical Surgery Item etc.</li> <li>Average 07% gain on sale.</li> <li>The business is operating by entrepreneur. Existing 2 employees.</li> <li>The shop is rented.</li> <li>Collects goods from Dhaka, India</li> <li>Agreed grace period is 3 months.</li> </ul> |