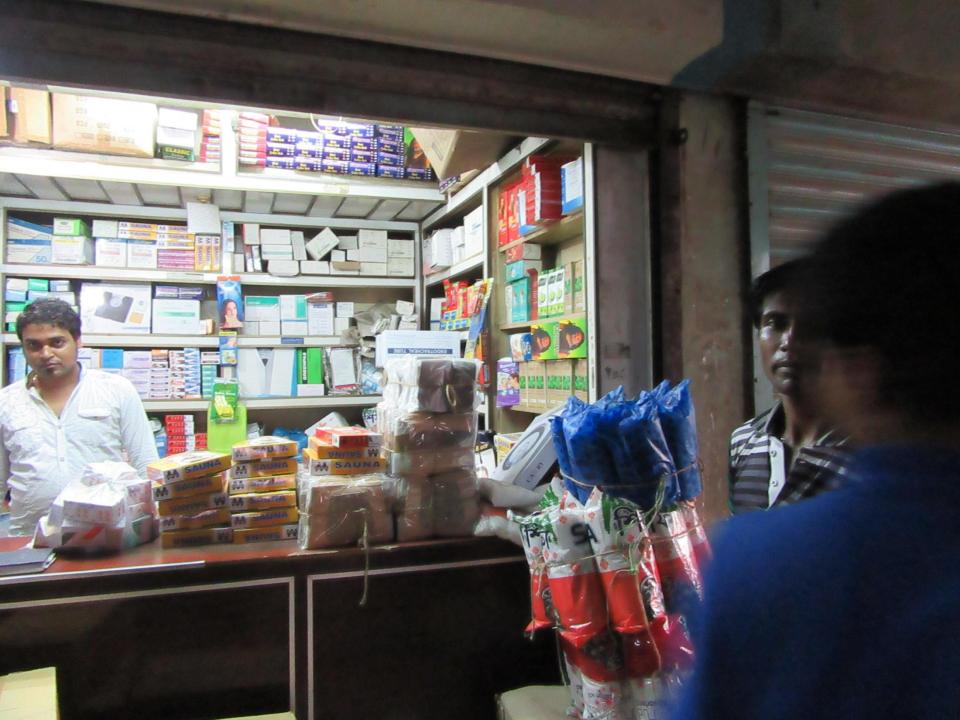

| Propose                                           | ec | l Nobin Udyokta Business Info                                                                                                                                                                                                                                                                                                                             |
|---------------------------------------------------|----|-----------------------------------------------------------------------------------------------------------------------------------------------------------------------------------------------------------------------------------------------------------------------------------------------------------------------------------------------------------|
| Business Name                                     | :  | MA SURGICAL                                                                                                                                                                                                                                                                                                                                               |
| Location                                          | :  | Haji eusuf Manson 56, Mid Board road, babu bajar, Dhaka                                                                                                                                                                                                                                                                                                   |
| Total Investment in BDT                           | :  | BDT 855,000/-                                                                                                                                                                                                                                                                                                                                             |
| Financing                                         |    | Self BDT 755,000/-(from existing business) 88%                                                                                                                                                                                                                                                                                                            |
|                                                   |    | Required Investment BDT 100,000/-(as equity) 12%                                                                                                                                                                                                                                                                                                          |
| Present salary/drawings from business (estimates) | :  | BDT 5,000/-                                                                                                                                                                                                                                                                                                                                               |
| Proposed Salary                                   | :  | BDT 5,000/-                                                                                                                                                                                                                                                                                                                                               |
| Size of shop                                      | :  | 08 ft x 10 ft= 80 square ft                                                                                                                                                                                                                                                                                                                               |
| Security of the shop                              | :  | BDT 70000/-                                                                                                                                                                                                                                                                                                                                               |
| Implementation                                    | :  | <ul> <li>The business is planned to be scaled up by investment in existing goods like; Medical Surgery Item etc.</li> <li>Average 07% gain on sale.</li> <li>The business is operating by entrepreneur. Existing 2 employees.</li> <li>The shop is rented.</li> <li>Collects goods from Dhaka, India</li> <li>Agreed grace period is 3 months.</li> </ul> |