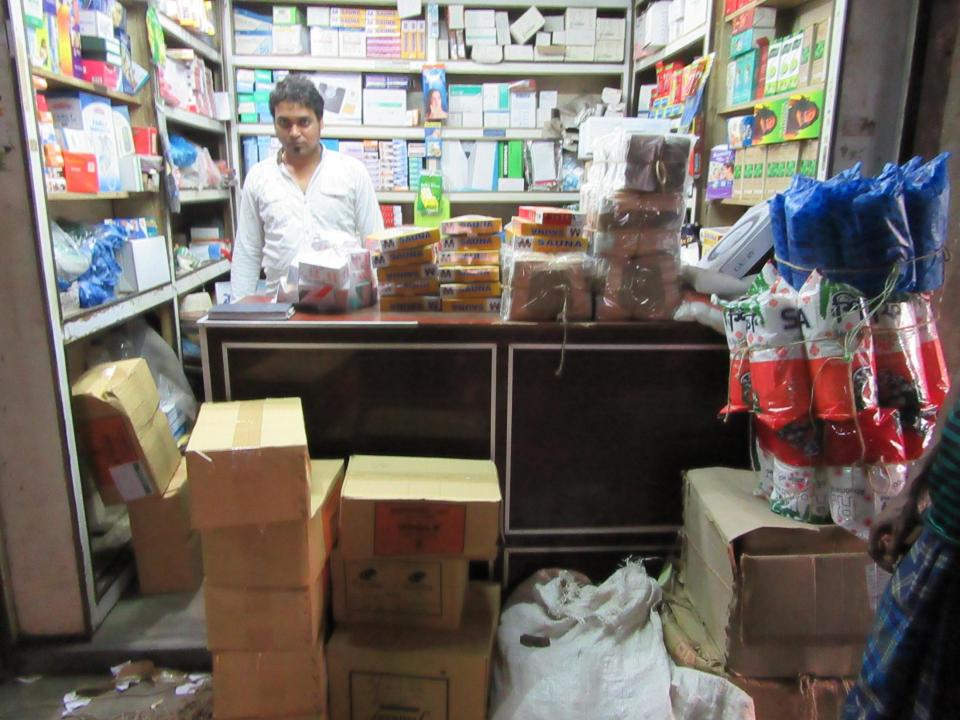

| Propose                                           | ec | l Nobin Udyokta Business Info                                                                                                                                                                                                                                                                                                                             |
|---------------------------------------------------|----|-----------------------------------------------------------------------------------------------------------------------------------------------------------------------------------------------------------------------------------------------------------------------------------------------------------------------------------------------------------|
| Business Name                                     | :  | MA SURGICAL                                                                                                                                                                                                                                                                                                                                               |
| Location                                          | :  | Haji eusuf Manson 56, Mid Board road, babu bajar, Dhaka                                                                                                                                                                                                                                                                                                   |
| Total Investment in BDT                           | :  | BDT 855,000/-                                                                                                                                                                                                                                                                                                                                             |
| Financing                                         |    | Self BDT 755,000/-(from existing business) 88%                                                                                                                                                                                                                                                                                                            |
|                                                   |    | Required Investment BDT 100,000/-(as equity) 12%                                                                                                                                                                                                                                                                                                          |
| Present salary/drawings from business (estimates) | :  | BDT 5,000/-                                                                                                                                                                                                                                                                                                                                               |
| Proposed Salary                                   | :  | BDT 5,000/-                                                                                                                                                                                                                                                                                                                                               |
| Size of shop                                      | :  | 08 ft x 10 ft= 80 square ft                                                                                                                                                                                                                                                                                                                               |
| Security of the shop                              | :  | BDT 70000/-                                                                                                                                                                                                                                                                                                                                               |
| Implementation                                    | :  | <ul> <li>The business is planned to be scaled up by investment in existing goods like; Medical Surgery Item etc.</li> <li>Average 07% gain on sale.</li> <li>The business is operating by entrepreneur. Existing 2 employees.</li> <li>The shop is rented.</li> <li>Collects goods from Dhaka, India</li> <li>Agreed grace period is 3 months.</li> </ul> |