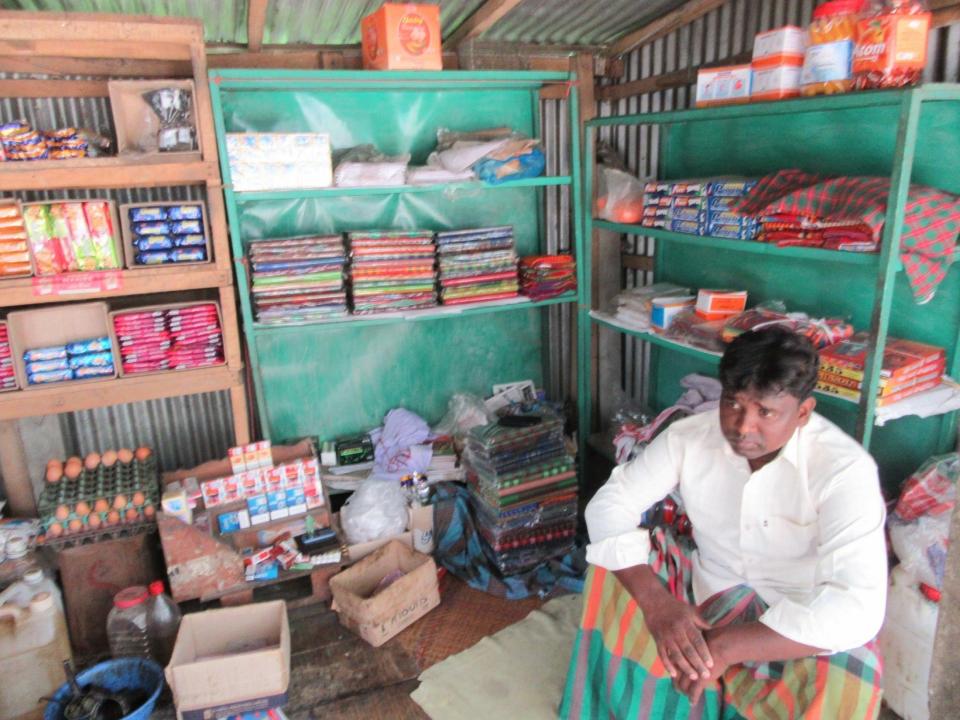

# Pictures

| Proposed Nobin Udyokta Business Info              |   |                                                                                                                                                                                                                                                                                                                                                                     |  |
|---------------------------------------------------|---|---------------------------------------------------------------------------------------------------------------------------------------------------------------------------------------------------------------------------------------------------------------------------------------------------------------------------------------------------------------------|--|
| Business Name                                     | : | YASIN VARIETIES STORE                                                                                                                                                                                                                                                                                                                                               |  |
| Location                                          | : | Goyalkhali, Chairman Bari                                                                                                                                                                                                                                                                                                                                           |  |
| Total Investment in BDT                           | : | BDT 210,000/-                                                                                                                                                                                                                                                                                                                                                       |  |
| Financing                                         | : | Self BDT 1,30,000/-(from existing business) 62%                                                                                                                                                                                                                                                                                                                     |  |
|                                                   |   | Required Investment BDT 80,000/-(as equity) 38%                                                                                                                                                                                                                                                                                                                     |  |
| Present salary/drawings from business (estimates) | : | BDT 5,000/-                                                                                                                                                                                                                                                                                                                                                         |  |
| Proposed Salary                                   | : | BDT 5,000/-                                                                                                                                                                                                                                                                                                                                                         |  |
| Size of shop                                      | : | 08 ft x 12 ft= 96 square ft                                                                                                                                                                                                                                                                                                                                         |  |
| Security of the shop                              | : | -                                                                                                                                                                                                                                                                                                                                                                   |  |
| Implementation                                    | • | <ul> <li>The business is planned to be scaled up by investment in existing goods like; Lungi, Napkin, Cosmetics etc.</li> <li>Average 15% gain on sale.</li> <li>The business is operating by entrepreneur. Existing no employees.</li> <li>The shop is rented.</li> <li>Collects goods from Gauchia, Jinjira.</li> <li>Agreed grace period is 3 months.</li> </ul> |  |