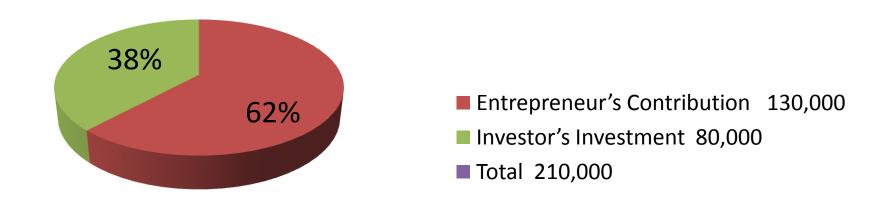

| Proposed Nobin Udyokta Business Info              |   |                                                                                                                                                                                                                                                                                                                                                                     |  |
|---------------------------------------------------|---|---------------------------------------------------------------------------------------------------------------------------------------------------------------------------------------------------------------------------------------------------------------------------------------------------------------------------------------------------------------------|--|
| Business Name                                     | : | YASIN VARIETIES STORE                                                                                                                                                                                                                                                                                                                                               |  |
| Location                                          | : | Goyalkhali, Chairman Bari                                                                                                                                                                                                                                                                                                                                           |  |
| Total Investment in BDT                           | : | BDT 210,000/-                                                                                                                                                                                                                                                                                                                                                       |  |
| Financing                                         | : | Self BDT 1,30,000/-(from existing business) 62%                                                                                                                                                                                                                                                                                                                     |  |
|                                                   |   | Required Investment BDT 80,000/-(as equity) 38%                                                                                                                                                                                                                                                                                                                     |  |
| Present salary/drawings from business (estimates) | : | BDT 5,000/-                                                                                                                                                                                                                                                                                                                                                         |  |
| Proposed Salary                                   | : | BDT 5,000/-                                                                                                                                                                                                                                                                                                                                                         |  |
| Size of shop                                      | : | 08 ft x 12 ft= 96 square ft                                                                                                                                                                                                                                                                                                                                         |  |
| Security of the shop                              | : | -                                                                                                                                                                                                                                                                                                                                                                   |  |
| Implementation                                    | • | <ul> <li>The business is planned to be scaled up by investment in existing goods like; Lungi, Napkin, Cosmetics etc.</li> <li>Average 15% gain on sale.</li> <li>The business is operating by entrepreneur. Existing no employees.</li> <li>The shop is rented.</li> <li>Collects goods from Gauchia, Jinjira.</li> <li>Agreed grace period is 3 months.</li> </ul> |  |

| Investment Breakdown |          |          |                |  |  |
|----------------------|----------|----------|----------------|--|--|
| Particulars          | Existing | Proposed | Proposed Total |  |  |
| Lungi (200 x 400)    | 80,000   | 60,000   | 140,000        |  |  |
| Napkin (70 x 100)    | 7,000    | 2,000    | 9,000          |  |  |
| T-Shirt, Pant, Socks | 10,000   | 2,000    | 12,000         |  |  |
| Rice, Flour          | 5,250    | 5,000    | 10,250         |  |  |
| Oil, Soap            | 20,000   | 5,000    | 25,000         |  |  |
| Others               | 7,750    | 6,000    | 13,750         |  |  |
| Total                | 130,000  | 80,000   | 210,000        |  |  |