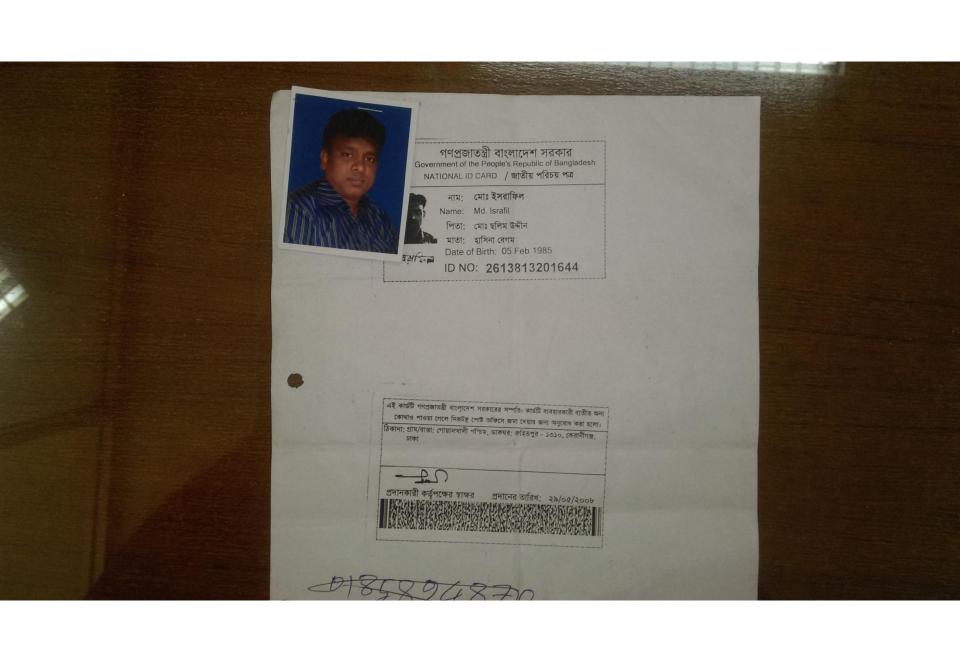

#### **Proposed NU Business Name: YASIN VARIETIES STORE**

Project identification and prepared by: Md. Hafijur Rahman, Keranigonj Unit, Dhaka

Project verified by: Sushanto Kuamr Biswash

| Brief Bio of The Proposed Nobin Udyokta                                                                                                              |       |                                                                                                                                                                               |  |  |
|------------------------------------------------------------------------------------------------------------------------------------------------------|-------|-------------------------------------------------------------------------------------------------------------------------------------------------------------------------------|--|--|
| Name                                                                                                                                                 | :     | MD. ISRAFIL                                                                                                                                                                   |  |  |
| Age                                                                                                                                                  | :     | 05-02-1985 (31 Years)                                                                                                                                                         |  |  |
| Education, till to date                                                                                                                              | :     | Class VIII                                                                                                                                                                    |  |  |
| Marital status                                                                                                                                       | :     | Married                                                                                                                                                                       |  |  |
| Children                                                                                                                                             | :     | -                                                                                                                                                                             |  |  |
| No. of siblings:                                                                                                                                     | :     | 2 Brothers, 1 Sister                                                                                                                                                          |  |  |
| Address                                                                                                                                              | :     | Vill: Goyalkhali, P.O: Rohitpur, P.S: Keraneegonj, Dist: Dhaka                                                                                                                |  |  |
| Parent's and GB related Info (i) Who is GB member (ii) Mother's name (iii) Father's name (iv) GB member's info                                       | : : : | Mother Father  HASINA BEGUM  MD. SOLIM UDDIN  Branch: Basta, keranigonj, Centre # 23(Female),  Member ID: 4481, Group No: 07  Member since: (25 Years)  First loan: BDT 3,000 |  |  |
| Further Information:  (v) Who pays GB loan installment  (vi) Mobile lady  (vii) Grameen Education Loan  (viii) Any other loan like GB,  BRAC ASA etc | :     | Existing Loan: BDT 36000, Outstanding loan: BDT 33624 N/A No No No                                                                                                            |  |  |