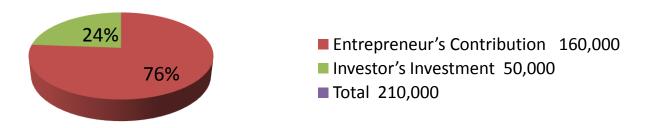

| Investment Breakdown        |          |          |        |  |  |
|-----------------------------|----------|----------|--------|--|--|
| Jeans pant                  | Existing | Proposed | Total  |  |  |
| Gabadine pant               | 60,000   |          | 60000  |  |  |
| Thre piece                  | 12,500   |          | 12500  |  |  |
| Tangail sharee              | 11,000   |          | 11000  |  |  |
| Lungi                       | 10,000   |          | 10000  |  |  |
| Sharee                      | 22,000   |          | 22000  |  |  |
| T Shirt                     | 7,500    |          | 7500   |  |  |
| Trouse, gauze scarf, others | 37,000   |          | 37000  |  |  |
| Shirt piece                 |          | 15,000   | 15000  |  |  |
| Long cloth                  |          | 30,000   | 30000  |  |  |
| Panjabi                     |          | 5000     | 5000   |  |  |
|                             | 160,000  | 50,000   | 210000 |  |  |