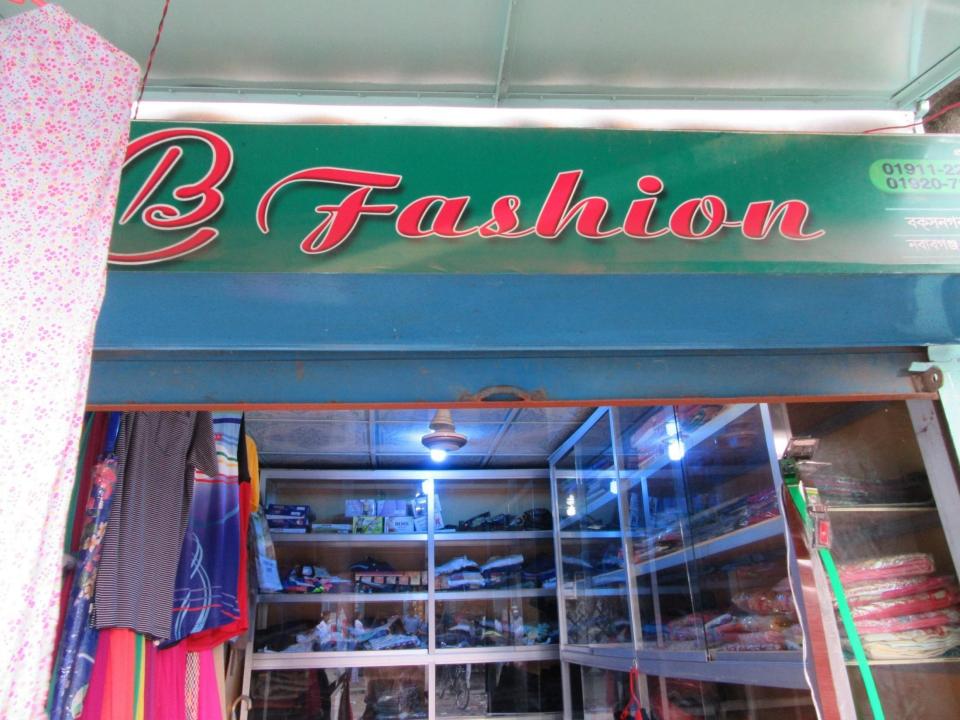

| Proposed Nobin Udyokta Business Info              |   |                                                                                                                                                                                                                                                                                                                                                         |  |
|---------------------------------------------------|---|---------------------------------------------------------------------------------------------------------------------------------------------------------------------------------------------------------------------------------------------------------------------------------------------------------------------------------------------------------|--|
| Business Name                                     | : | R FASHION                                                                                                                                                                                                                                                                                                                                               |  |
| Location                                          | : | Choto Box Nogor, Nobabganj, Dhaka                                                                                                                                                                                                                                                                                                                       |  |
| Total Investment in BDT                           | : | BDT 2,10,000/-                                                                                                                                                                                                                                                                                                                                          |  |
| Financing                                         | : | Self BDT 1,60,000/-(from existing business) 76%                                                                                                                                                                                                                                                                                                         |  |
|                                                   |   | Required Investment BDT 50,000/-(as equity) 24%                                                                                                                                                                                                                                                                                                         |  |
| Present salary/drawings from business (estimates) | : | BDT 5,000/-                                                                                                                                                                                                                                                                                                                                             |  |
| Proposed Salary                                   | : | BDT 5,000/-                                                                                                                                                                                                                                                                                                                                             |  |
| Size of shop                                      | : | 9 ft x 6 ft= 54 square ft                                                                                                                                                                                                                                                                                                                               |  |
| Security of the shop                              | : | BDT 20,000                                                                                                                                                                                                                                                                                                                                              |  |
| Implementation                                    | : | <ul> <li>The business is planned to be scaled up by investment in existing goods like; Cloths etc.</li> <li>Average 20% gain on sale.</li> <li>The business is operating by entrepreneur. Existing no employee.</li> <li>The shop is rented.</li> <li>Collects goods from Gauchia, Islampur, Dhaka</li> <li>Agreed grace period is 3 months.</li> </ul> |  |