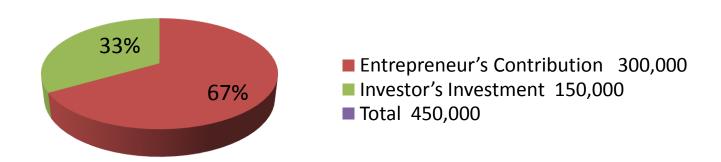

| Proposed Nobin Udyokta Business Info              |          |                                                                                                                                                                                                                                                                                                                                                |  |  |
|---------------------------------------------------|----------|------------------------------------------------------------------------------------------------------------------------------------------------------------------------------------------------------------------------------------------------------------------------------------------------------------------------------------------------|--|--|
| Business Name                                     | :        | MUKTA COSMETICS                                                                                                                                                                                                                                                                                                                                |  |  |
| Location                                          | :        | Capsur market, Tangail                                                                                                                                                                                                                                                                                                                         |  |  |
| Total Investment in BDT                           | <b>:</b> | BDT 450,000/-                                                                                                                                                                                                                                                                                                                                  |  |  |
| Financing                                         | :        | Self BDT 300,000/-(from existing business) 67% Required Investment BDT 1,50,000/-(as equity) 33%                                                                                                                                                                                                                                               |  |  |
| Present salary/drawings from business (estimates) | :        | BDT 5,000/-                                                                                                                                                                                                                                                                                                                                    |  |  |
| Proposed Salary                                   | <b>:</b> | BDT 5,000/-                                                                                                                                                                                                                                                                                                                                    |  |  |
| Size of shop                                      | <b>:</b> | 15 ft x 10 ft= 150 square ft                                                                                                                                                                                                                                                                                                                   |  |  |
| Security of the shop                              | :        | BDT 80,000/-                                                                                                                                                                                                                                                                                                                                   |  |  |
| Implementation                                    | :        | <ul> <li>The business is planned to be scaled up by investment in existing goods like; Ornaments Item etc.</li> <li>Average 25% gain on sale.</li> <li>The business is operating by entrepreneur. Existing no employees.</li> <li>The shop is rented.</li> <li>Collects goods from Dhaka.</li> <li>Agreed grace period is 3 months.</li> </ul> |  |  |

| Investment Breakdown                  |          |          |        |  |  |
|---------------------------------------|----------|----------|--------|--|--|
| Particulars                           | Existing | Proposed | Total  |  |  |
| Ladies parts                          | 15,300   | 20000    | 35300  |  |  |
| City gold (Bangle)                    | 53,000   | 50,000   | 103000 |  |  |
| City gold (Chain)                     | 17,500   |          | 17500  |  |  |
| City gold (Neck set)                  | 9,000    |          | 9000   |  |  |
| Stone set                             | 21,000   |          | 21000  |  |  |
| Indian & China metal bangle, Ear ring | 34,200   | 40,000   | 74200  |  |  |
| Brush, nail polish                    | 70,000   |          | 70000  |  |  |
| Cosmetics                             | 80,000   | 40,000   | 120000 |  |  |
|                                       | 300,000  | 150,000  | 450000 |  |  |