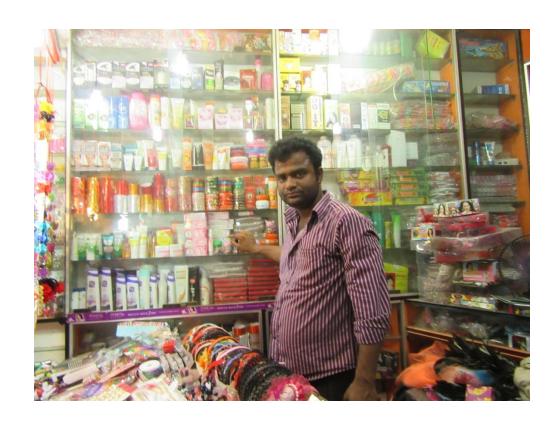

#### **Proposed NU Business Name: MUKTA COSMETICS**



Project identification and prepared by: Md. Forhad Hossain, Tangail Unit, Tangail

Project verified by: MD. Mizanur Rahman Patowary



| Brief Bio of The Proposed Nobin Udyokta                                                                                                         |       |                                                                                                                                                                                    |  |  |
|-------------------------------------------------------------------------------------------------------------------------------------------------|-------|---------------------------------------------------------------------------------------------------------------------------------------------------------------------