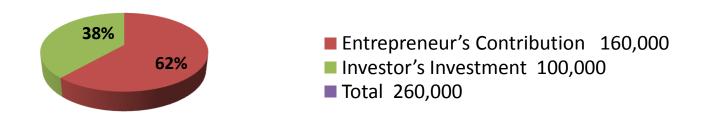

| Proposed Nobin Udyokta Business Info              |   |                                                                                                                                                                                                                                                                                                                                                   |  |
|---------------------------------------------------|---|---------------------------------------------------------------------------------------------------------------------------------------------------------------------------------------------------------------------------------------------------------------------------------------------------------------------------------------------------|--|
| Business Name                                     | : | UTSHAB FASHION                                                                                                                                                                                                                                                                                                                                    |  |
| Location                                          | : | Rajdhani Super Market, Shop-4,Tangail                                                                                                                                                                                                                                                                                                             |  |
| Total Investment in BDT                           | : | BDT 2,60,000/-                                                                                                                                                                                                                                                                                                                                    |  |
| Financing                                         | : | Self BDT 1,60,000/-(from existing business) 62% Required Investment BDT 1,00,000/-(as equity) 38%                                                                                                                                                                                                                                                 |  |
| Present salary/drawings from business (estimates) | : | BDT 5,000/-                                                                                                                                                                                                                                                                                                                                       |  |
| Proposed Salary                                   | : | BDT 5,000/-                                                                                                                                                                                                                                                                                                                                       |  |
| Size of shop                                      | : | 10 ft x 07 ft= 70 square ft                                                                                                                                                                                                                                                                                                                       |  |
| Security of the shop                              | : | BDT 4,00,000                                                                                                                                                                                                                                                                                                                                      |  |
| Implementation                                    | : | <ul> <li>The business is planned to be scaled up by investment in existing goods like; Cloths and clothing items etc.</li> <li>Average 20% gain on sale.</li> <li>The business is operating by entrepreneur. Existing no employee.</li> <li>The shop is rented.</li> <li>Collects goods from</li> <li>Agreed grace period is 3 months.</li> </ul> |  |

| Investment Breakdown |          |          |        |  |  |
|----------------------|----------|----------|--------|--|--|
| Particulars          | Existing | Proposed | Total  |  |  |
| Pant (Small & Big)   | 70,800   | 50000    | 120800 |  |  |
| Shirt (Full & Baby)  | 27,400   | 20,000   | 47400  |  |  |
| T Shirt              | 22,000   | 10000    | 32000  |  |  |
| Polo T Shirt         | 10,000   |          | 10000  |  |  |
| Three quarter        | 20,000   | 20,000   | 40000  |  |  |
| Sentu Genji          | 6,000    |          | 6000   |  |  |
| Underware            | 1,800    |          | 1800   |  |  |
| Socks                | 2,000    |          | 2000   |  |  |
|                      | 160,000  | 100,000  | 260000 |  |  |