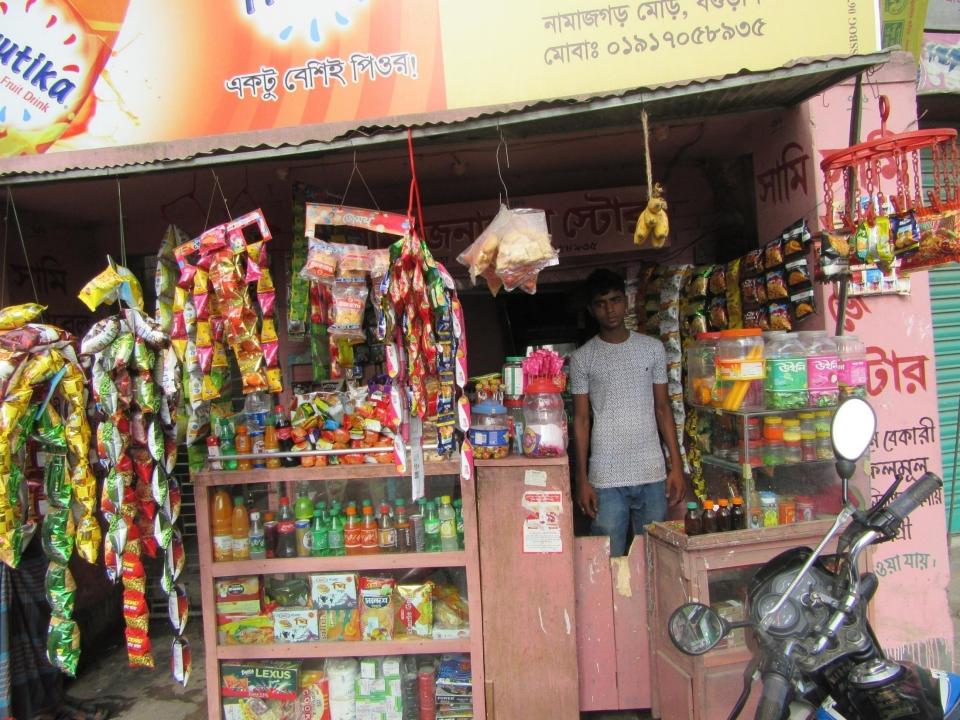

# Pictures

जना जनम

বিবি- ১, জন্ম ও মৃত্যু নিবন্ধন (সৌরসভা) বিবিমালা, ২০ (জন্ম নিবছন বাই হইতে উদ্ধৃত)

निवक्षन विश् नः 🕽

নিবন্ধনের তারিখ: ২৭-১০-২০০৬

সনদ ইস্যুর তারিখ

ङन्। निवकन नष्टतः " ১ b b ए ১ 0 २ २ 0 0 5 0 ए

# **FAMILY PICTURE**