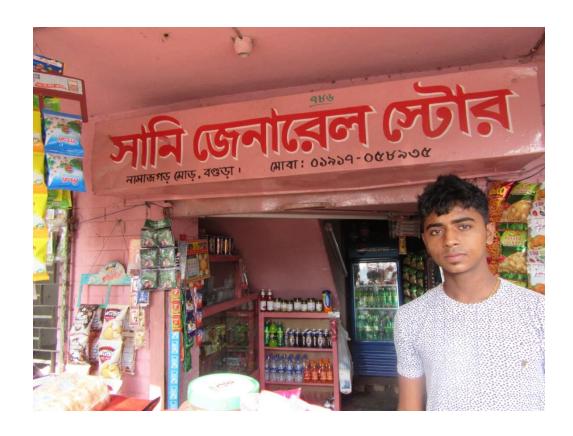

#### **Proposed NU Business Name: SANI GENERAL STORE**

Project identification and prepared by: Mozaharul Islam, Bogra Sadar Unit,Bogra

Project verified by: MD. Rafiqul Islam

| Brief Bio of The Proposed Nobin Udyokta                                                                                                              |         |                                                                                                                                                                                          |  |  |  |
|------------------------------------------------------------------------------------------------------------------------------------------------------|---------|------------------------------------------------------------------------------------------------------------------------------------------------------------------------------------------|--|--|--|
| Name                                                                                                                                                 | :       | MD. SAHADAT HOSEN                                                                                                                                                                        |  |  |  |
| Age                                                                                                                                                  | :       | 1-06-1995 (21 <i>Years</i> )                                                                                                                                                             |  |  |  |
| Education, till to date                                                                                                                              | :       | HSC                                                                                                                                                                                      |  |  |  |
| Marital status                                                                                                                                       | :       | Married                                                                                                                                                                                  |  |  |  |
| Children                                                                                                                                             | :       | -                                                                                                                                                                                        |  |  |  |
| No. of siblings:                                                                                                                                     | :       | 1 Brothers 3 Sister                                                                                                                                                                      |  |  |  |
| Address                                                                                                                                              | :       | Vill: Nishindar east kha para, P.O: Bogra, P.S: Bogura Sadar, Dist: Bogra                                                                                                                |  |  |  |
| Parent's and GB related Info (i) Who is GB member (ii) Mother's name (iii) Father's name (iv) GB member's info                                       | : :     | Mother Father  MST. HOSNEARA SHANTI  MD. ROMJAN ALI  Branch: Nishindara, Bogra, Centre # 56(Female),  Member ID: 6181; No:02  Member since: 1-04-2004 (7 Years)  First loan: 5,000 taka. |  |  |  |
| Further Information:  (v) Who pays GB loan installment  (vi) Mobile lady  (vii) Grameen Education Loan  (viii) Any other loan like GB,  BRAC ASA etc | : : : : | Existing Loan: BDT 10000, Outstanding loan: BDT NIL Nil No No No                                                                                                                         |  |  |  |

| Proposed Nobin Udyokta Business Info              |     |                                                                                                                                                                                                                                                                                                                                                 |  |
|---------------------------------------------------|-----|-------------------------------------------------------------------------------------------------------------------------------------------------------------------------------------------------------------------------------------------------------------------------------------------------------------------------------------------------|--|
| Business Name                                     | :   | SANI GENERAL STORE                                                                                                                                                                                                                                                                                                                              |  |
| Location                                          | :   | Namajgor                                                                                                                                                                                                                                                                                                                                        |  |
| Total Investment in BDT                           | :   | BDT 175,000/-                                                                                                                                                                                                                                                                                                                                   |  |
| Financing                                         | •   | Self BDT 95,000/-(from existing business) 54%                                                                                                                                                                                                                                                                                                   |  |
|                                                   |     | Required Investment BDT 80,000/-(as equity) 46%                                                                                                                                                                                                                                                                                                 |  |
| Present salary/drawings from business (estimates) | ••  | BDT 5,000/-                                                                                                                                                                                                                                                                                                                                     |  |
| Proposed Salary                                   | • • | BDT 5,000/-                                                                                                                                                                                                                                                                                                                                     |  |
| Size of shop                                      | • • | 08 ft x 15 ft= 120 square ft                                                                                                                                                                                                                                                                                                                    |  |
| Security of the shop                              | ••  | BDT 60000/-                                                                                                                                                                                                                                                                                                                                     |  |
| Implementation                                    | •   | <ul> <li>The business is planned to be scaled up by investment in existing goods like; oil, rice, etc.</li> <li>Average 15% gain on sale.</li> <li>The business is operating by entrepreneur. Existing no employees.</li> <li>The shop is rented.</li> <li>Collects goods from Bogra City.</li> <li>Agreed grace period is 3 months.</li> </ul> |  |