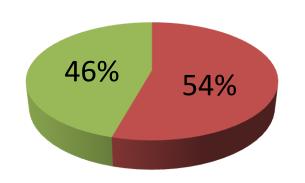

| Proposed Nobin Udyokta Business Info              |     |                                                                                                                                                                                                                                                                                                                                                 |  |
|---------------------------------------------------|-----|-------------------------------------------------------------------------------------------------------------------------------------------------------------------------------------------------------------------------------------------------------------------------------------------------------------------------------------------------|--|
| Business Name                                     | :   | SANI GENERAL STORE                                                                                                                                                                                                                                                                                                                              |  |
| Location                                          | :   | Namajgor                                                                                                                                                                                                                                                                                                                                        |  |
| Total Investment in BDT                           | :   | BDT 175,000/-                                                                                                                                                                                                                                                                                                                                   |  |
| Financing                                         | •   | Self BDT 95,000/-(from existing business) 54%                                                                                                                                                                                                                                                                                                   |  |
|                                                   |     | Required Investment BDT 80,000/-(as equity) 46%                                                                                                                                                                                                                                                                                                 |  |
| Present salary/drawings from business (estimates) | ••  | BDT 5,000/-                                                                                                                                                                                                                                                                                                                                     |  |
| Proposed Salary                                   | • • | BDT 5,000/-                                                                                                                                                                                                                                                                                                                                     |  |
| Size of shop                                      | • • | 08 ft x 15 ft= 120 square ft                                                                                                                                                                                                                                                                                                                    |  |
| Security of the shop                              | ••  | BDT 60000/-                                                                                                                                                                                                                                                                                                                                     |  |
| Implementation                                    | •   | <ul> <li>The business is planned to be scaled up by investment in existing goods like; oil, rice, etc.</li> <li>Average 15% gain on sale.</li> <li>The business is operating by entrepreneur. Existing no employees.</li> <li>The shop is rented.</li> <li>Collects goods from Bogra City.</li> <li>Agreed grace period is 3 months.</li> </ul> |  |