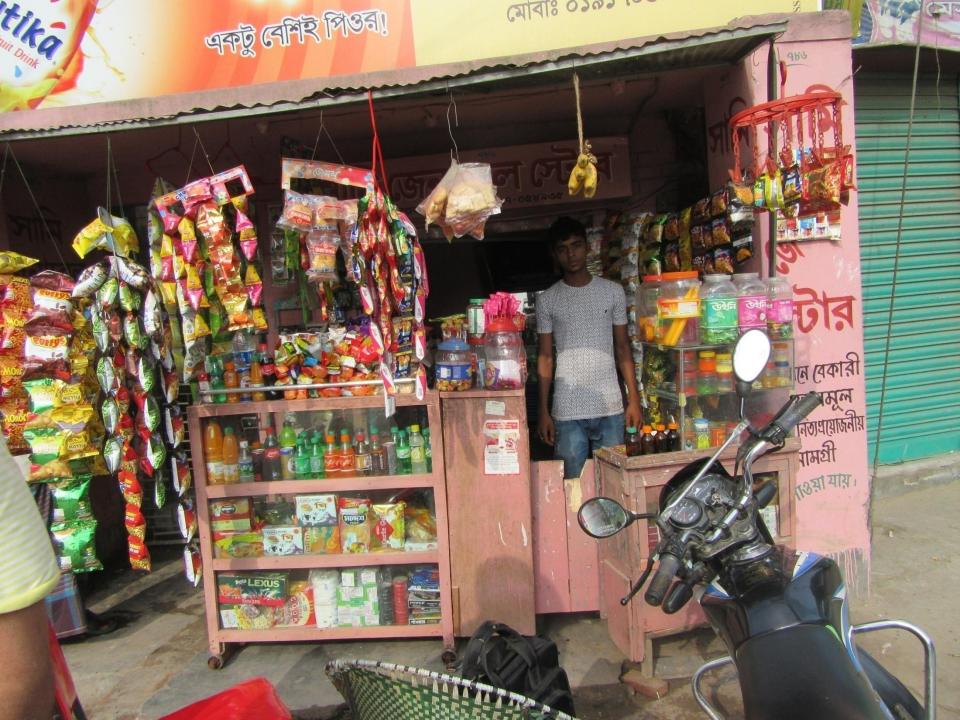

# Pictures

जना जनम

বিবি- ১, জন্ম ও মৃত্যু নিবন্ধন (সৌরসভা) বিবিমালা, ২০ (জন্ম নিবছন বাই হইতে উদ্ধৃত)

निवक्षन विश् नः 🕽

নিবন্ধনের তারিখ: ২৭-১০-২০০৬

সনদ ইস্যুর তারিখ

ङन्। निवकन नष्टतः " ১ b b ए ১ 0 २ २ 0 0 5 0 ए

# **FAMILY PICTURE**