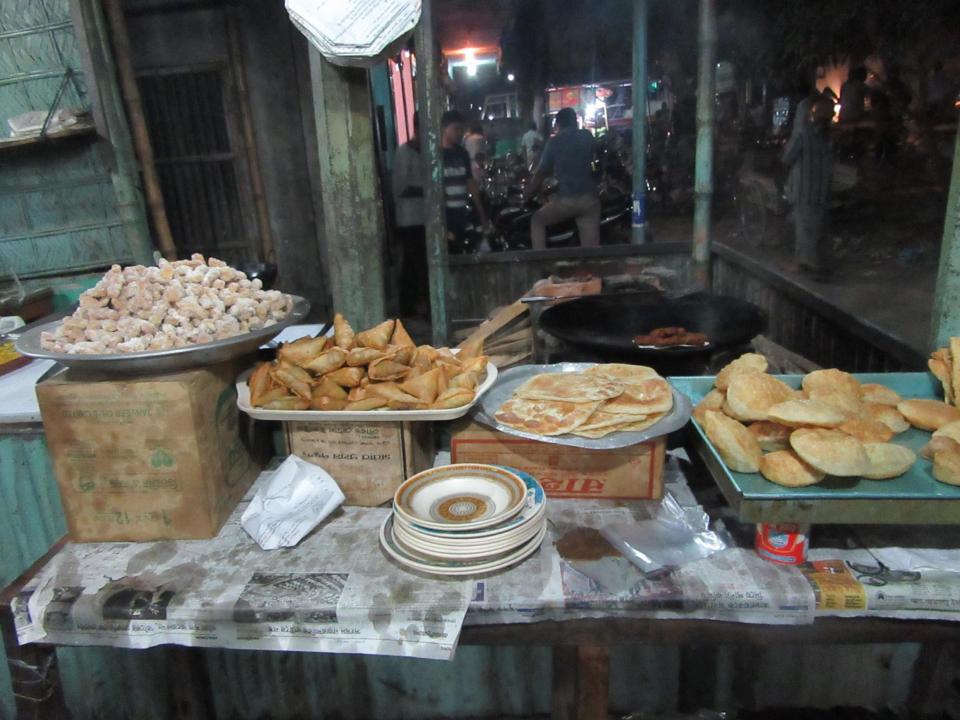

| Proposed Nobin Udyokta Business Info                 |   |                                                                                                                                                                                                                                                                                                                                                                                                                    |  |
|------------------------------------------------------|---|--------------------------------------------------------------------------------------------------------------------------------------------------------------------------------------------------------------------------------------------------------------------------------------------------------------------------------------------------------------------------------------------------------------------|--|
| Business Name                                        | : | VAI BON RESTAURANTS                                                                                                                                                                                                                                                                                                                                                                                                |  |
| Location                                             | : | -                                                                                                                                                                                                                                                                                                                                                                                                                  |  |
| Total Investment in BDT                              | : | BDT 115,000/-                                                                                                                                                                                                                                                                                                                                                                                                      |  |
| Financing                                            | : | Self BDT 35,000/-(from existing business) 30%                                                                                                                                                                                                                                                                                                                                                                      |  |
|                                                      |   | Required Investment BDT 80,000/-(as equity) 70%                                                                                                                                                                                                                                                                                                                                                                    |  |
| Present salary/drawings<br>from business (estimates) | : | BDT 5,000/-                                                                                                                                                                                                                                                                                                                                                                                                        |  |
| Proposed Salary                                      | : | BDT 10,000/-                                                                                                                                                                                                                                                                                                                                                                                                       |  |
| Size of shop                                         | : | 30 ft x 20 ft= 600 square ft                                                                                                                                                                                                                                                                                                                                                                                       |  |
| Security of the shop                                 | : | 50000/-                                                                                                                                                                                                                                                                                                                                                                                                            |  |
| Implementation                                       | : | <ul> <li>The business is planned to be scaled up by investment in existing goods like; Various food etc.</li> <li>Average 30% gain on sale.</li> <li>The business is operating by entrepreneur. Existing 5 employees.</li> <li>Two employee will be appointed after getting equity fund.</li> <li>The shop is rented.</li> <li>Collects goods from Boroshala.</li> <li>Agreed grace period is 3 months.</li> </ul> |  |