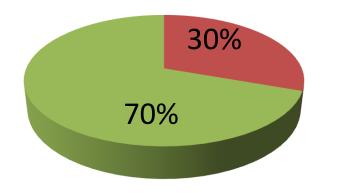

| Proposed Nobin Udyokta Business Info                 |   |                                                                                                                                                                                                                                                                                                                                                                                                                    |  |
|------------------------------------------------------|---|--------------------------------------------------------------------------------------------------------------------------------------------------------------------------------------------------------------------------------------------------------------------------------------------------------------------------------------------------------------------------------------------------------------------|--|
| Business Name                                        | : | VAI BON RESTAURANTS                                                                                                                                                                                                                                                                                                                                                                                                |  |
| Location                                             | : | -                                                                                                                                                                                                                                                                                                                                                                                                                  |  |
| Total Investment in BDT                              | : | BDT 115,000/-                                                                                                                                                                                                                                                                                                                                                                                                      |  |
| Financing                                            | : | Self BDT 35,000/-(from existing business) 30%                                                                                                                                                                                                                                                                                                                                                                      |  |
|                                                      |   | Required Investment BDT 80,000/-(as equity) 70%                                                                                                                                                                                                                                                                                                                                                                    |  |
| Present salary/drawings<br>from business (estimates) | : | BDT 5,000/-                                                                                                                                                                                                                                                                                                                                                                                                        |  |
| Proposed Salary                                      | : | BDT 10,000/-                                                                                                                                                                                                                                                                                                                                                                                                       |  |
| Size of shop                                         | : | 30 ft x 20 ft= 600 square ft                                                                                                                                                                                                                                                                                                                                                                                       |  |
| Security of the shop                                 | : | 50000/-                                                                                                                                                                                                                                                                                                                                                                                                            |  |
| Implementation                                       | : | <ul> <li>The business is planned to be scaled up by investment in existing goods like; Various food etc.</li> <li>Average 30% gain on sale.</li> <li>The business is operating by entrepreneur. Existing 5 employees.</li> <li>Two employee will be appointed after getting equity fund.</li> <li>The shop is rented.</li> <li>Collects goods from Boroshala.</li> <li>Agreed grace period is 3 months.</li> </ul> |  |