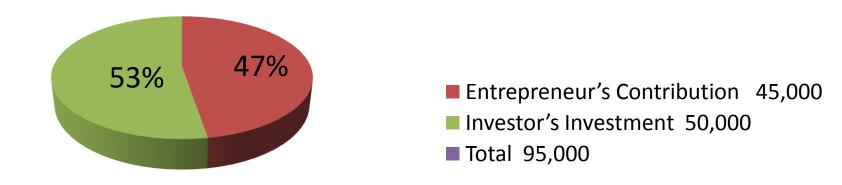

| Proposed Nobin Udyokta Business Info              |   |                                                                                                                                                                                                                                                                                                                                                        |  |
|---------------------------------------------------|---|--------------------------------------------------------------------------------------------------------------------------------------------------------------------------------------------------------------------------------------------------------------------------------------------------------------------------------------------------------|--|
| Business Name                                     | : | SOHAG STORE                                                                                                                                                                                                                                                                                                                                            |  |
| Location                                          | : | Chakshutrapur, Bogra Sadar, Bogra                                                                                                                                                                                                                                                                                                                      |  |
| Total Investment in BDT                           | : | BDT 95,000/-                                                                                                                                                                                                                                                                                                                                           |  |
| Financing                                         | : | Self BDT 47,000/-(from existing business) 47% Required Investment BDT 50,000/-(as equity) 53%                                                                                                                                                                                                                                                          |  |
| Present salary/drawings from business (estimates) | : | BDT 5,000/-                                                                                                                                                                                                                                                                                                                                            |  |
| Proposed Salary                                   | : | BDT 5,000/-                                                                                                                                                                                                                                                                                                                                            |  |
| Size of shop                                      | : | 10 ft x 10 ft= 100 square ft                                                                                                                                                                                                                                                                                                                           |  |
| Security of the shop                              | : | -                                                                                                                                                                                                                                                                                                                                                      |  |
| Implementation                                    | : | <ul> <li>The business is planned to be scaled up by investment in existing goods like; grocery item etc.</li> <li>Average 15% gain on sale.</li> <li>The business is operating by entrepreneur. Existing no employees.</li> <li>The shop is owned.</li> <li>Collects goods from Rajabajar, bogra.</li> <li>Agreed grace period is 3 months.</li> </ul> |  |