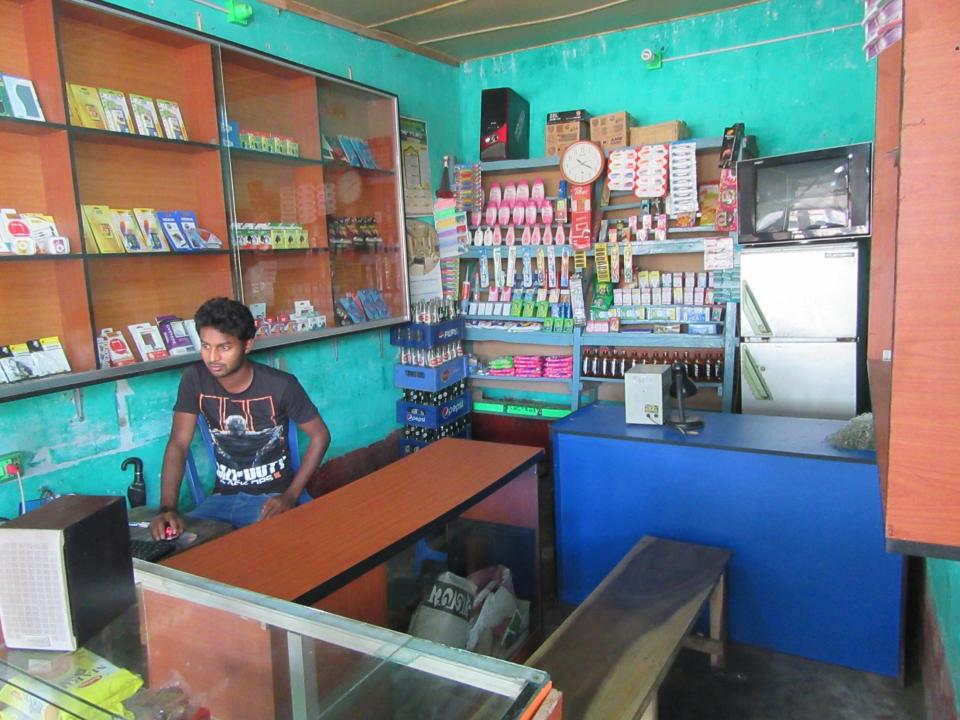

| Proposed Nobin Udyokta Business Info              |   |                                                                                                                                                                                                                                                                                                                                                                       |  |
|---------------------------------------------------|---|-----------------------------------------------------------------------------------------------------------------------------------------------------------------------------------------------------------------------------------------------------------------------------------------------------------------------------------------------------------------------|--|
| Business Name                                     | : | ATIK TELECOM                                                                                                                                                                                                                                                                                                                                                          |  |
| Location                                          | : | -                                                                                                                                                                                                                                                                                                                                                                     |  |
| Total Investment in BDT                           | : | BDT 150,000                                                                                                                                                                                                                                                                                                                                                           |  |
| Financing                                         | : | Self BDT 100,000(from existing business) 67% Required Investment BDT 50,000(as equity) 33%                                                                                                                                                                                                                                                                            |  |
| Present salary/drawings from business (estimates) | : | BDT 5,000                                                                                                                                                                                                                                                                                                                                                             |  |
| Proposed Salary                                   | : | BDT 5,000                                                                                                                                                                                                                                                                                                                                                             |  |
| Size of shop                                      | : | 15ft x 15.ft= 225square ft                                                                                                                                                                                                                                                                                                                                            |  |
| Security of the shop                              | : | 50000                                                                                                                                                                                                                                                                                                                                                                 |  |
| Implementation                                    | : | <ul> <li>The business is planned to be scaled up by investment in existing goods like Mobile accessories, cosmetics etc</li> <li>Average 10 % gain on sales</li> <li>The business is operating by entrepreneur. Existing no employee</li> <li>The shop is rent.</li> <li>Collects goods from Dupchachia, Bogura.</li> <li>Agreed grace period is 3 months.</li> </ul> |  |

| Investment Breakdown                       |          |          |        |  |  |
|--------------------------------------------|----------|----------|--------|--|--|
| Jeans pant                                 | Existing | Proposed | Total  |  |  |
| Mobile set, Battery, Charger,<br>Headphone | 11,000   | 25000    | 36000  |  |  |
| Cosmetics, Shampoo                         | 14,000   | 10,000   | 24000  |  |  |
| Soft drinks                                | 5,000    | 10000    | 15000  |  |  |
| Electric items                             | 35,000   |          | 35000  |  |  |
| Computer                                   | 35,000   |          | 35000  |  |  |
| Others                                     |          | 5,000    | 5000   |  |  |
|                                            | 100,000  | 50,000   | 150000 |  |  |