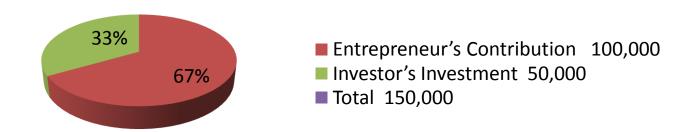

| Proposed Nobin Udyokta Business Info              |   |                                                                                                                                                                                                                                                                                                                                                                       |  |
|---------------------------------------------------|---|-----------------------------------------------------------------------------------------------------------------------------------------------------------------------------------------------------------------------------------------------------------------------------------------------------------------------------------------------------------------------|--|
| Business Name                                     | : | ATIK TELECOM                                                                                                                                                                                                                                                                                                                                                          |  |
| Location                                          | : | -                                                                                                                                                                                                                                                                                                                                                                     |  |
| Total Investment in BDT                           | : | BDT 150,000                                                                                                                                                                                                                                                                                                                                                           |  |
| Financing                                         | : | Self BDT 100,000(from existing business) 67% Required Investment BDT 50,000(as equity) 33%                                                                                                                                                                                                                                                                            |  |
| Present salary/drawings from business (estimates) | : | BDT 5,000                                                                                                                                                                                                                                                                                                                                                             |  |
| Proposed Salary                                   | : | BDT 5,000                                                                                                                                                                                                                                                                                                                                                             |  |
| Size of shop                                      | : | 15ft x 15.ft= 225square ft                                                                                                                                                                                                                                                                                                                                            |  |
| Security of the shop                              | : | 50000                                                                                                                                                                                                                                                                                                                                                                 |  |
| Implementation                                    | : | <ul> <li>The business is planned to be scaled up by investment in existing goods like Mobile accessories, cosmetics etc</li> <li>Average 10 % gain on sales</li> <li>The business is operating by entrepreneur. Existing no employee</li> <li>The shop is rent.</li> <li>Collects goods from Dupchachia, Bogura.</li> <li>Agreed grace period is 3 months.</li> </ul> |  |

| Investment Breakdown                       |          |          |        |  |  |
|--------------------------------------------|----------|----------|--------|--|--|
| Jeans pant                                 | Existing | Proposed | Total  |  |  |
| Mobile set, Battery, Charger,<br>Headphone | 11,000   | 25000    | 36000  |  |  |
| Cosmetics, Shampoo                         | 14,000   | 10,000   | 24000  |  |  |
| Soft drinks                                | 5,000    | 10000    | 15000  |  |  |
| Electric items                             | 35,000   |          | 35000  |  |  |
| Computer                                   | 35,000   |          | 35000  |  |  |
| Others                                     |          | 5,000    | 5000   |  |  |
|                                            | 100,000  | 50,000   | 150000 |  |  |