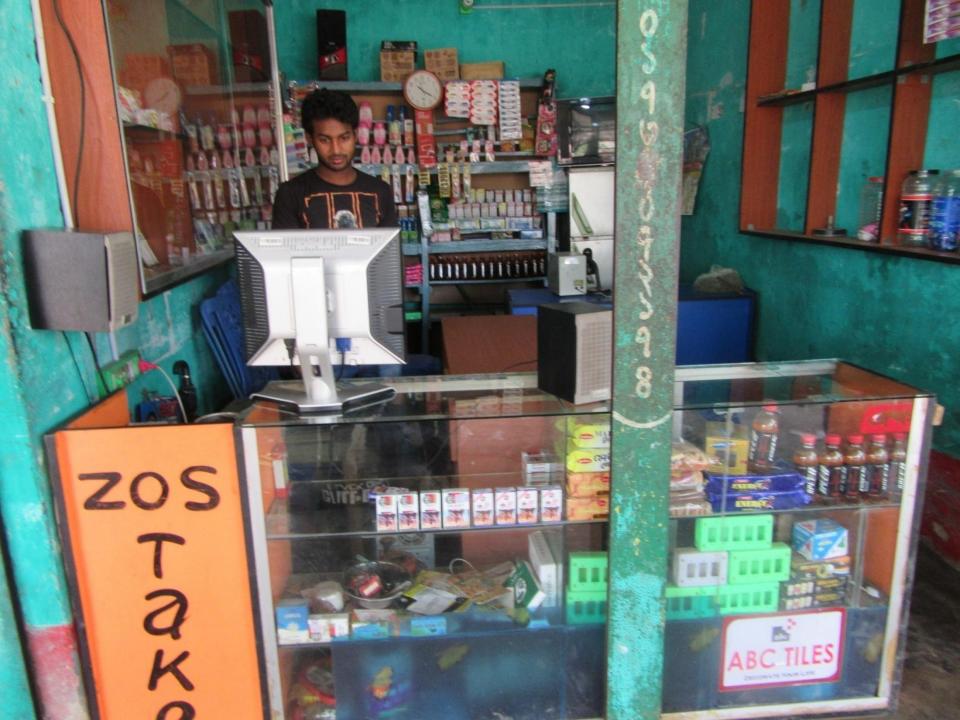

| Proposed Nobin Udyokta Business Info              |   |                                                                                                                                                                                                                                                                                                                                                                       |  |
|---------------------------------------------------|---|-----------------------------------------------------------------------------------------------------------------------------------------------------------------------------------------------------------------------------------------------------------------------------------------------------------------------------------------------------------------------|--|
| Business Name                                     | : | ATIK TELECOM                                                                                                                                                                                                                                                                                                                                                          |  |
| Location                                          | : | -                                                                                                                                                                                                                                                                                                                                                                     |  |
| Total Investment in BDT                           | : | BDT 150,000                                                                                                                                                                                                                                                                                                                                                           |  |
| Financing                                         | : | Self BDT 100,000(from existing business) 67% Required Investment BDT 50,000(as equity) 33%                                                                                                                                                                                                                                                                            |  |
| Present salary/drawings from business (estimates) | : | BDT 5,000                                                                                                                                                                                                                                                                                                                                                             |  |
| Proposed Salary                                   | : | BDT 5,000                                                                                                                                                                                                                                                                                                                                                             |  |
| Size of shop                                      | : | 15ft x 15.ft= 225square ft                                                                                                                                                                                                                                                                                                                                            |  |
| Security of the shop                              | : | 50000                                                                                                                                                                                                                                                                                                                                                                 |  |
| Implementation                                    | : | <ul> <li>The business is planned to be scaled up by investment in existing goods like Mobile accessories, cosmetics etc</li> <li>Average 10 % gain on sales</li> <li>The business is operating by entrepreneur. Existing no employee</li> <li>The shop is rent.</li> <li>Collects goods from Dupchachia, Bogura.</li> <li>Agreed grace period is 3 months.</li> </ul> |  |

| Investment Breakdown                       |          |          |        |  |  |
|--------------------------------------------|----------|----------|--------|--|--|
| Jeans pant                                 | Existing | Proposed | Total  |  |  |
| Mobile set, Battery, Charger,<br>Headphone | 11,000   | 25000    | 36000  |  |  |
| Cosmetics, Shampoo                         | 14,000   | 10,000   | 24000  |  |  |
| Soft drinks                                | 5,000    | 10000    | 15000  |  |  |
| Electric items                             | 35,000   |          | 35000  |  |  |
| Computer                                   | 35,000   |          | 35000  |  |  |
| Others                                     |          | 5,000    | 5000   |  |  |
|                                            | 100,000  | 50,000   | 150000 |  |  |