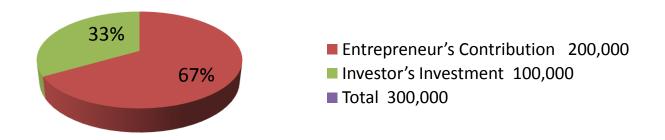

| Proposed Nobin Udyokta Business Info              |    |                                                                                                                                                                                                                                                                                                                                                    |  |
|---------------------------------------------------|----|----------------------------------------------------------------------------------------------------------------------------------------------------------------------------------------------------------------------------------------------------------------------------------------------------------------------------------------------------|--|
| Business Name                                     | :  | BISMILLAH NEW PANJABI TAILORS                                                                                                                                                                                                                                                                                                                      |  |
| Location                                          | •  | Chacha vatija Super market,dupchachia, Dupchachia                                                                                                                                                                                                                                                                                                  |  |
| Total Investment in BDT                           | •• | BDT 300,000                                                                                                                                                                                                                                                                                                                                        |  |
| Financing                                         | •• | Self BDT 200,000(from existing business) 67% Required Investment BDT 1,00,000(as equity) 33%                                                                                                                                                                                                                                                       |  |
| Present salary/drawings from business (estimates) | :  | BDT 5,000                                                                                                                                                                                                                                                                                                                                          |  |
| Proposed Salary                                   | :  | BDT 5,000                                                                                                                                                                                                                                                                                                                                          |  |
| Size of shop                                      | :  | 10ft x 20.ft= 200 square ft                                                                                                                                                                                                                                                                                                                        |  |
| Security of the shop                              | •• | 20000                                                                                                                                                                                                                                                                                                                                              |  |
| Implementation                                    | :  | <ul> <li>The business is planned to be scaled up by investment in existing goods like Tailoring Business.</li> <li>Average 15 % gain on sales</li> <li>The business is operating by entrepreneur. Existing no employee</li> <li>The shop is rent.</li> <li>Collects goods from Bogura, Nowga.</li> <li>Agreed grace period is 3 months.</li> </ul> |  |

| Investment Breakdown     |          |          |        |  |  |
|--------------------------|----------|----------|--------|--|--|
| Particulars              | Existing | Proposed | Total  |  |  |
| Long cloth thin          | 30,000   | 20000    | 50000  |  |  |
| Long cloth thik          | 25,000   | 15,000   | 40000  |  |  |
| Shirt piece              | 20,000   | 15000    | 35000  |  |  |
| Pant piece               | 25,000   | 20,000   | 45000  |  |  |
| Borkha cloth             | 30,000   |          | 30000  |  |  |
| Panjabi cloth            | 25,000   |          | 25000  |  |  |
| Mosquito net             | 10,000   | 10,000   | 20000  |  |  |
| Three piece. Gauge scarf | 25,000   | 10,000   | 35000  |  |  |
| print cloth              | 10000    | 10,000   | 20000  |  |  |
|                          | 200,000  | 100,000  | 300000 |  |  |