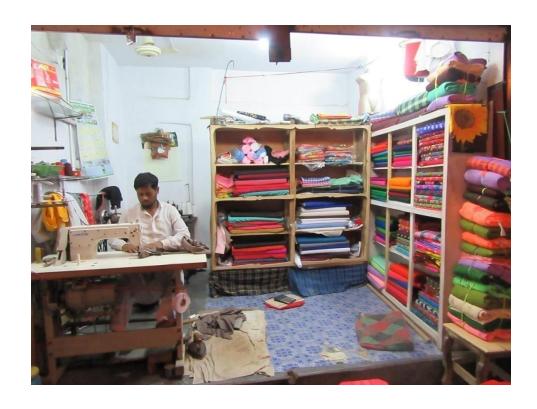

### Proposed NU Business Name: **BISMILLAH NEW PANJABI TAILORS**



Project identification and prepared by: MD. Saidullah, Dupchachia Unit, Bogra

Project verified by: MD Rafiqul Islam



| Brief Bio of The Proposed Nobin Udyokta                                                                                                              |       |                                                                                                                                                                           |  |  |
|------------------------------------------------------------------------------------------------------------------------------------------------------|-------|---------------------------------------------------------------------------------------------------------------------------------------------------------------------------|--|--|