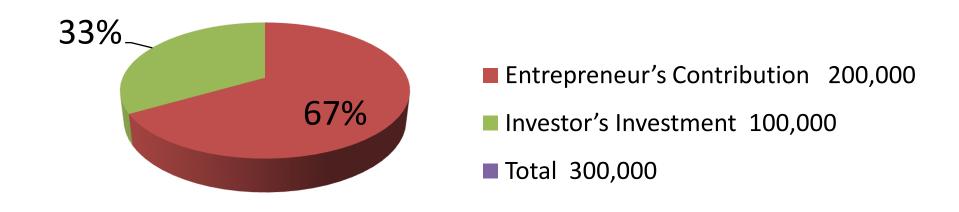

| Proposed Nobin Udyokta Business Info              |   |                                                                                                                                                                                                                                                                                                                                                               |  |
|---------------------------------------------------|---|---------------------------------------------------------------------------------------------------------------------------------------------------------------------------------------------------------------------------------------------------------------------------------------------------------------------------------------------------------------|--|
| Business Name                                     | : | MEHERUL WELDING WORKSHOP                                                                                                                                                                                                                                                                                                                                      |  |
| Location                                          | : | Akkelpur Road, Dupchachia, Bogra                                                                                                                                                                                                                                                                                                                              |  |
| Total Investment in BDT                           | : | BDT 300,000                                                                                                                                                                                                                                                                                                                                                   |  |
| Financing                                         | : | Self BDT 200,000(from existing business) 67% Required Investment BDT 1,00,000(as equity) 33%                                                                                                                                                                                                                                                                  |  |
| Present salary/drawings from business (estimates) | : | BDT 5,000                                                                                                                                                                                                                                                                                                                                                     |  |
| Proposed Salary                                   | : | BDT 5,000                                                                                                                                                                                                                                                                                                                                                     |  |
| Size of shop                                      | : | 10ft x 20.ft= 200 square ft                                                                                                                                                                                                                                                                                                                                   |  |
| Security of the shop                              | : | 50000                                                                                                                                                                                                                                                                                                                                                         |  |
| Implementation                                    | : | <ul> <li>Manufacturer of steel furniture.</li> <li>Average 30 % gain on sales</li> <li>The business is operating by entrepreneur. Existing two employee.</li> <li>One employee will be appointed after getting equity fund.</li> <li>The shop is rented.</li> <li>Collects goods from Dupchachia, Bogra.</li> <li>Agreed grace period is 3 months.</li> </ul> |  |

| Investment Breakdown            |          |          |                |  |  |
|---------------------------------|----------|----------|----------------|--|--|
| Particulars                     | Existing | Proposed | Proposed Total |  |  |
| Angel (400 x 50)                | 20,000   | 25,000   | 45,000         |  |  |
| Pati (300 x 50)                 | 15,000   | 25,000   | 40,000         |  |  |
| Sheet (200 x 75)                | 15,000   | 22,500   | 37,500         |  |  |
| Bar (250 x 50)                  | 12,500   | 12,500   | 25,000         |  |  |
| Steel (rod) (200 x 50)          | 10,000   | 15,000   | 25,000         |  |  |
| Angel 3/4 (200 x 50)            | 10,000   | 0        | 10,000         |  |  |
| Others (Door, Window etc)       | 67,500   | 0        | 67,500         |  |  |
| Wielding Machine (2)            | 40,000   | 0        | 40,000         |  |  |
| Drill Machine, Shan Machine etc | 10,000   | 0        | 10,000         |  |  |
| Total                           | 200,000  | 100,000  | 300,000        |  |  |