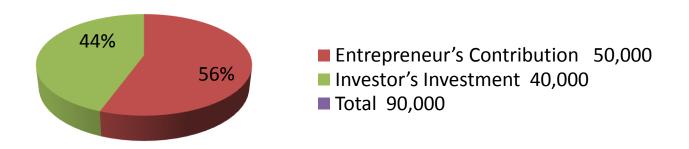

| Investment Breakdown                       |          |          |       |  |  |
|--------------------------------------------|----------|----------|-------|--|--|
| Particulars                                | Existing | Proposed | Total |  |  |
| Biscuit, coil, chips, 7 up, Powder drinks, | 10,000   | 12000    | 22000 |  |  |
| Water, Cake chocolate, Chanachur,          | 9,000    | 10,000   | 19000 |  |  |
| Ciharete, Banana                           |          |          |       |  |  |
| Shampoo, Wheel                             | 8,000    | 15000    | 23000 |  |  |
| Tang, Match, Salain                        | 13,000   | 13,000   | 26000 |  |  |
|                                            | 40,000   | 50,000   | 90000 |  |  |

### **Source of Finance**