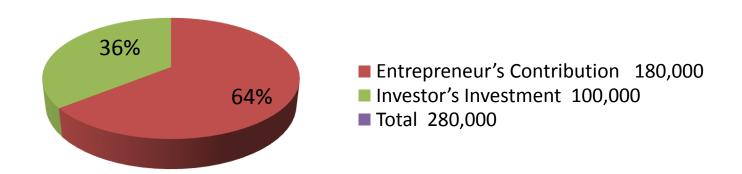

#### BRIEF HISTORY OF GB LOAN UTILIZATION BY HIS FAMILY

MST. ROWSHAN ARA joined Grameen Bank since 15 years ago. She gradually took loan from GB. Utilize loan in Business & house development.

| Proposed Nobin Udyokta Business Info              |    |                                                                                                                                                                                                                                                                                                                                                 |  |
|---------------------------------------------------|----|-------------------------------------------------------------------------------------------------------------------------------------------------------------------------------------------------------------------------------------------------------------------------------------------------------------------------------------------------|--|
| Business Name                                     | :  | M/S NAZMUL VARIETIES STORE                                                                                                                                                                                                                                                                                                                      |  |
| Location                                          | :  | Jianogor bajar, dupchachia, Bogura                                                                                                                                                                                                                                                                                                              |  |
| Total Investment in BDT                           | :  | BDT 2,80,000                                                                                                                                                                                                                                                                                                                                    |  |
| Financing                                         | :  | Self BDT 180,000(from existing business) 64% Required Investment BDT 1,00,000(as equity) 36%                                                                                                                                                                                                                                                    |  |
| Present salary/drawings from business (estimates) | :  | BDT 5,000                                                                                                                                                                                                                                                                                                                                       |  |
| Proposed Salary                                   | :  | BDT 5,000                                                                                                                                                                                                                                                                                                                                       |  |
| Size of shop                                      | •• | 10 ft x 10.ft= 100 square ft                                                                                                                                                                                                                                                                                                                    |  |
| Security of the shop                              | •• | 20000                                                                                                                                                                                                                                                                                                                                           |  |
| Implementation                                    | :  | <ul> <li>The business is planned to be scaled up by investment in existing goods like Grocery Item.</li> <li>Average 10 % gain on sales</li> <li>The business is operating by entrepreneur. Existing no employee</li> <li>The shop is rent.</li> <li>Collects goods from Dupchachia, Bogra</li> <li>Agreed grace period is 3 months.</li> </ul> |  |

| Investment Breakdown |          |          |        |  |  |
|----------------------|----------|----------|--------|--|--|
| Particulars          | Existing | Proposed | Total  |  |  |
| Oil                  | 13,500   | 20000    | 33500  |  |  |
| Cosmetics            | 40,000   | 18,000   | 58000  |  |  |
| Rice,pulse,Salt      | 52,000   | 30000    | 82000  |  |  |
| Soft drinks          | 30,000   | 15,000   | 45000  |  |  |
| Others               | 44,500   | 17,000   | 61500  |  |  |
|                      | 180,000  | 100,000  | 280000 |  |  |