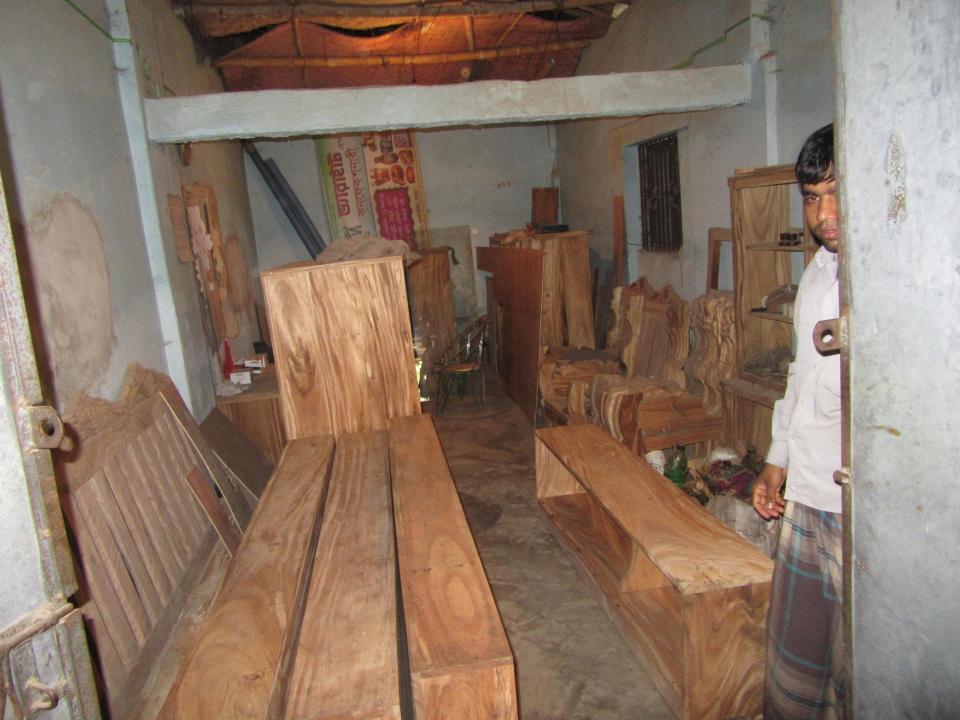

# Pictures

| Proposed Nobin Udyokta Business Info              |   |                                                                                                                                                                                                                                                                                                                                       |  |
|---------------------------------------------------|---|---------------------------------------------------------------------------------------------------------------------------------------------------------------------------------------------------------------------------------------------------------------------------------------------------------------------------------------|--|
| Business Name                                     | : | M/S SS FURNITURE                                                                                                                                                                                                                                                                                                                      |  |
| Location                                          | : | Taluch bajar, Dupchachia                                                                                                                                                                                                                                                                                                              |  |
| Total Investment in BDT                           | : | BDT 350,000                                                                                                                                                                                                                                                                                                                           |  |
| Financing                                         | : | Self BDT 250,000(from existing business) 63% Required Investment BDT 1,00,000(as equity) 37%                                                                                                                                                                                                                                          |  |
| Present salary/drawings from business (estimates) | : | BDT 5,000                                                                                                                                                                                                                                                                                                                             |  |
| Proposed Salary                                   | : | BDT 5,000                                                                                                                                                                                                                                                                                                                             |  |
| Size of shop                                      | : | 30 ft x 15.ft= 450 square ft                                                                                                                                                                                                                                                                                                          |  |
| Security of the shop                              | : | 40000                                                                                                                                                                                                                                                                                                                                 |  |
| Implementation                                    | : | <ul> <li>The business is planned to be scaled up by investment in existing goods like Furniture.</li> <li>Average 15 % gain on sales</li> <li>The business is operating by entrepreneur. Existing 3 employee</li> <li>The shop is rent.</li> <li>Collects goods from Dupchachia.</li> <li>Agreed grace period is 3 months.</li> </ul> |  |