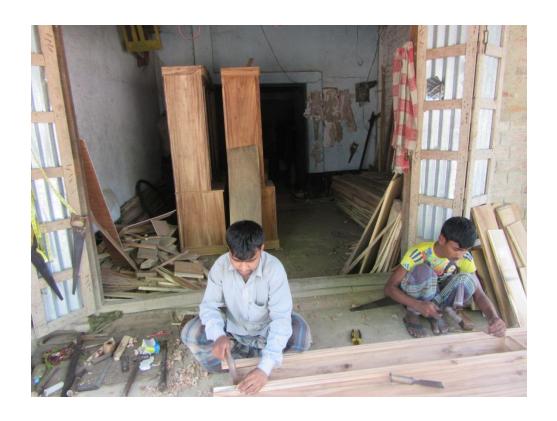

### Proposed NU Business Name: M/S SS FURNITURE



Project identification and prepared by: MD. Saidullah, Dupchachia Unit,Bogra

Project verified by: MD Rafiqul Islam



| Brief Bio of The Proposed Nobin Udyokta                                                                                                              |   |                                                                                                                                                                                                 |  |  |
|------------------------------------------------------------------------------------------------------------------------------------------------------|---|----------------------------------------------------------------------------------------------------------------------------------------------------------------------