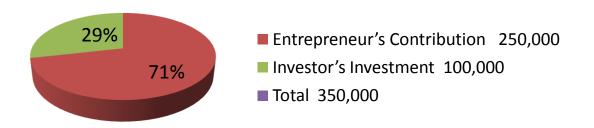

| Proposed Nobin Udyokta Business Info              |   |                                                                                                                                                                                                                                                                                                                                       |  |
|---------------------------------------------------|---|---------------------------------------------------------------------------------------------------------------------------------------------------------------------------------------------------------------------------------------------------------------------------------------------------------------------------------------|--|
| Business Name                                     | : | M/S SS FURNITURE                                                                                                                                                                                                                                                                                                                      |  |
| Location                                          | : | Taluch bajar, Dupchachia                                                                                                                                                                                                                                                                                                              |  |
| Total Investment in BDT                           | : | BDT 350,000                                                                                                                                                                                                                                                                                                                           |  |
| Financing                                         | : | Self BDT 250,000(from existing business) 63% Required Investment BDT 1,00,000(as equity) 37%                                                                                                                                                                                                                                          |  |
| Present salary/drawings from business (estimates) | : | BDT 5,000                                                                                                                                                                                                                                                                                                                             |  |
| Proposed Salary                                   | : | BDT 5,000                                                                                                                                                                                                                                                                                                                             |  |
| Size of shop                                      | : | 30 ft x 15.ft= 450 square ft                                                                                                                                                                                                                                                                                                          |  |
| Security of the shop                              | : | 40000                                                                                                                                                                                                                                                                                                                                 |  |
| Implementation                                    | : | <ul> <li>The business is planned to be scaled up by investment in existing goods like Furniture.</li> <li>Average 15 % gain on sales</li> <li>The business is operating by entrepreneur. Existing 3 employee</li> <li>The shop is rent.</li> <li>Collects goods from Dupchachia.</li> <li>Agreed grace period is 3 months.</li> </ul> |  |

| Investment Breakdown                   |          |          |        |  |  |
|----------------------------------------|----------|----------|--------|--|--|
| Particulars                            | Existing | Proposed | Total  |  |  |
| Sofa                                   | 75,000   |          | 75000  |  |  |
| Showcase                               | 50,000   |          | 50000  |  |  |
| Dressing table                         | 25,000   |          | 25000  |  |  |
| Ware drobe                             | 32,000   |          | 32000  |  |  |
| Others                                 | 68,000   |          | 68000  |  |  |
| Mehogoni, Jackfruit, Rain Koroi, other |          |          |        |  |  |
| woods                                  |          | 100,000  | 100000 |  |  |
|                                        | 250,000  | 100,000  | 350000 |  |  |