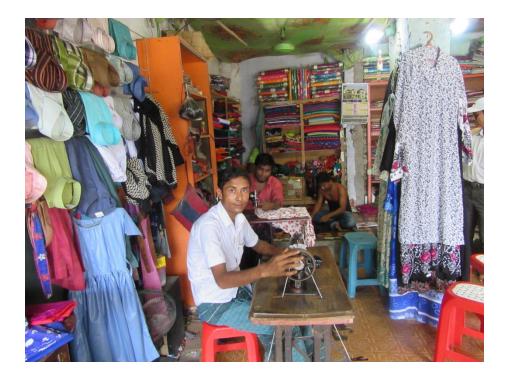

#### Proposed NU Business Name: SUNMOON TAILORS



Project identification and prepared by: MD. Saidullah, Dupchachia Unit,Bogra

Project verified by: MD Rafiqul Islam



| Brief Bio of The Proposed Nobin Udyokta                                                                                                                        |   |                                                                                                                                                                                                                      |  |  |
|----------------------------------------------------------------------------------------------------------------------------------------------------------------|---|-----------------------------------------------------------------------------------------------------------------------------