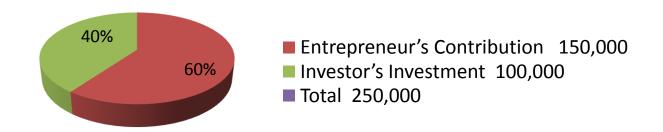

| Investment Breakdown     |          |          |         |  |  |
|--------------------------|----------|----------|---------|--|--|
| Particulars              | Existing | Proposed | #VALUE! |  |  |
| Long cloth thin          | 32,000   | 24000    | 56000   |  |  |
| Long cloth thik          | 30,000   | 15,000   | 45000   |  |  |
| Print cloth              | 25,000   | 19500    | 44500   |  |  |
| Pant piece               | 20,000   | 1,500    | 21500   |  |  |
| Shirt piece              | 15,000   | 15,000   | 30000   |  |  |
| Mosquito                 | 10,000   |          | 10000   |  |  |
| Cartain                  | 10,000   | 10,000   | 20000   |  |  |
| Gauze scarf, three piece | 5,000    |          | 5000    |  |  |
| Bag                      | 3000     |          | 3000    |  |  |
| Borkha cloth             | 10200    | 15000    | 25200   |  |  |
| Quilt                    | 7000     |          | 7000    |  |  |
|                          | 150,000  | 100,000  | 250000  |  |  |