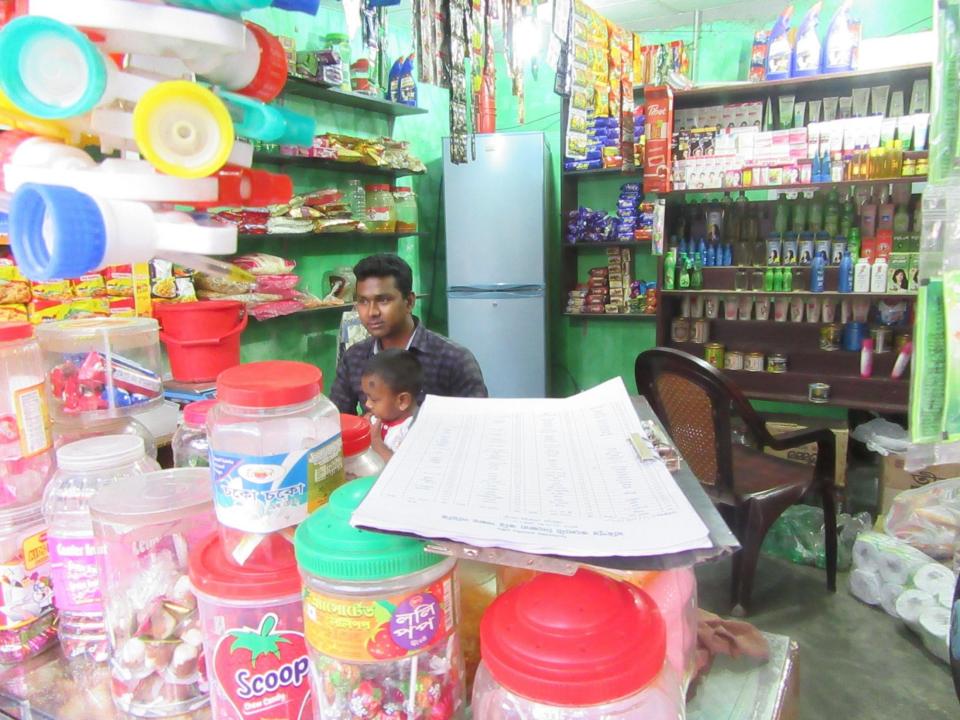

# Pictures

| Proposed Nobin Udyokta Business Info              |   |                                                                                                                                                                                                                                                                                                                                            |  |
|---------------------------------------------------|---|--------------------------------------------------------------------------------------------------------------------------------------------------------------------------------------------------------------------------------------------------------------------------------------------------------------------------------------------|--|
| Business Name                                     | : | HALIM STORE                                                                                                                                                                                                                                                                                                                                |  |
| Location                                          | : | Mohipur colonee, Sherpur, Bogra                                                                                                                                                                                                                                                                                                            |  |
| Total Investment in BDT                           | : | BDT 160,000/-                                                                                                                                                                                                                                                                                                                              |  |
| Financing                                         | : | Self BDT 80,000/-(from existing business) 50% Required Investment BDT 80,000/-(as equity) 50%                                                                                                                                                                                                                                              |  |
| Present salary/drawings from business (estimates) | : | BDT 5,000/-                                                                                                                                                                                                                                                                                                                                |  |
| Proposed Salary                                   | : | BDT 5,000/-                                                                                                                                                                                                                                                                                                                                |  |
| Size of shop                                      | : | 09 ft x 11 ft= 99 square ft                                                                                                                                                                                                                                                                                                                |  |
| Security of the shop                              | : | -                                                                                                                                                                                                                                                                                                                                          |  |
| Implementation                                    | : | <ul> <li>The business is planned to be scaled up by investment in existing goods like; rice, oil etc.</li> <li>Average 15% gain on sale.</li> <li>The business is operating by entrepreneur. Existing no employees.</li> <li>The shop is owned.</li> <li>Collects goods from Sherpur.</li> <li>Agreed grace period is 3 months.</li> </ul> |  |