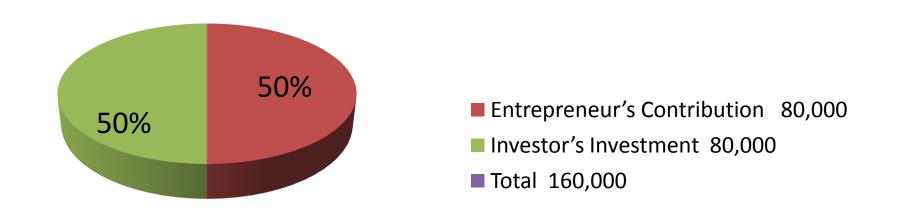

| Proposed Nobin Udyokta Business Info              |   |                                                                                                                                                                                                                                                                                                                                            |  |
|---------------------------------------------------|---|--------------------------------------------------------------------------------------------------------------------------------------------------------------------------------------------------------------------------------------------------------------------------------------------------------------------------------------------|--|
| Business Name                                     | : | HALIM STORE                                                                                                                                                                                                                                                                                                                                |  |
| Location                                          | : | Mohipur colonee, Sherpur, Bogra                                                                                                                                                                                                                                                                                                            |  |
| Total Investment in BDT                           | : | BDT 160,000/-                                                                                                                                                                                                                                                                                                                              |  |
| Financing                                         | : | Self BDT 80,000/-(from existing business) 50% Required Investment BDT 80,000/-(as equity) 50%                                                                                                                                                                                                                                              |  |
| Present salary/drawings from business (estimates) | : | BDT 5,000/-                                                                                                                                                                                                                                                                                                                                |  |
| Proposed Salary                                   | : | BDT 5,000/-                                                                                                                                                                                                                                                                                                                                |  |
| Size of shop                                      | : | 09 ft x 11 ft= 99 square ft                                                                                                                                                                                                                                                                                                                |  |
| Security of the shop                              | : | -                                                                                                                                                                                                                                                                                                                                          |  |
| Implementation                                    | : | <ul> <li>The business is planned to be scaled up by investment in existing goods like; rice, oil etc.</li> <li>Average 15% gain on sale.</li> <li>The business is operating by entrepreneur. Existing no employees.</li> <li>The shop is owned.</li> <li>Collects goods from Sherpur.</li> <li>Agreed grace period is 3 months.</li> </ul> |  |

| Investment Breakdown     |          |          |                |  |  |
|--------------------------|----------|----------|----------------|--|--|
| Particulars              | Existing | Proposed | Proposed Total |  |  |
| Rice, Oil, Soft drinks   | 12,000   | 15,000   | 27,000         |  |  |
| Cosmetics                | 42,000   | 10,000   | 52,000         |  |  |
| Chanachur, Biscuit, Salt | 8,000    | 25,000   | 33,000         |  |  |
| Stationery               | 5,000    | 10,000   | 15,000         |  |  |
| Egg, Spice, Shampoo      | 5,000    | 15,000   | 20,000         |  |  |
| Bulb, Washing Powder etc | 8,000    | 5,000    | 13,000         |  |  |
| Total                    | 80,000   | 80,000   | 160,000        |  |  |