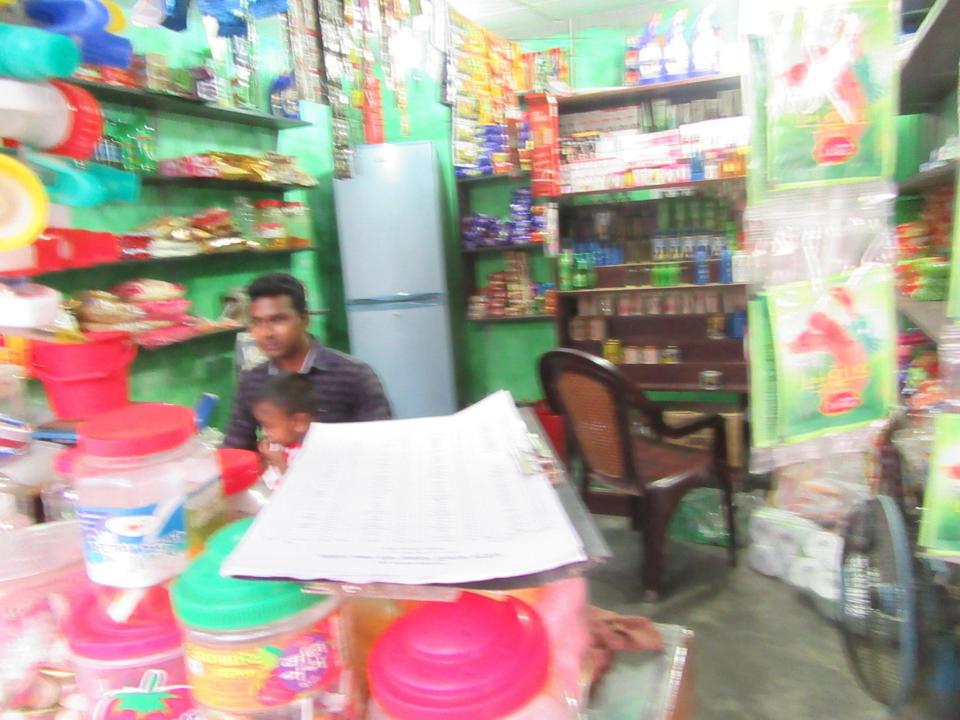

# Pictures

| Proposed Nobin Udyokta Business Info              |   |                                                                                                                                                                                                                                                                                                                                            |  |
|---------------------------------------------------|---|--------------------------------------------------------------------------------------------------------------------------------------------------------------------------------------------------------------------------------------------------------------------------------------------------------------------------------------------|--|
| Business Name                                     | : | HALIM STORE                                                                                                                                                                                                                                                                                                                                |  |
| Location                                          | : | Mohipur colonee, Sherpur, Bogra                                                                                                                                                                                                                                                                                                            |  |
| Total Investment in BDT                           | : | BDT 160,000/-                                                                                                                                                                                                                                                                                                                              |  |
| Financing                                         | : | Self BDT 80,000/-(from existing business) 50% Required Investment BDT 80,000/-(as equity) 50%                                                                                                                                                                                                                                              |  |
| Present salary/drawings from business (estimates) | : | BDT 5,000/-                                                                                                                                                                                                                                                                                                                                |  |
| Proposed Salary                                   | : | BDT 5,000/-                                                                                                                                                                                                                                                                                                                                |  |
| Size of shop                                      | : | 09 ft x 11 ft= 99 square ft                                                                                                                                                                                                                                                                                                                |  |
| Security of the shop                              | : | -                                                                                                                                                                                                                                                                                                                                          |  |
| Implementation                                    | : | <ul> <li>The business is planned to be scaled up by investment in existing goods like; rice, oil etc.</li> <li>Average 15% gain on sale.</li> <li>The business is operating by entrepreneur. Existing no employees.</li> <li>The shop is owned.</li> <li>Collects goods from Sherpur.</li> <li>Agreed grace period is 3 months.</li> </ul> |  |