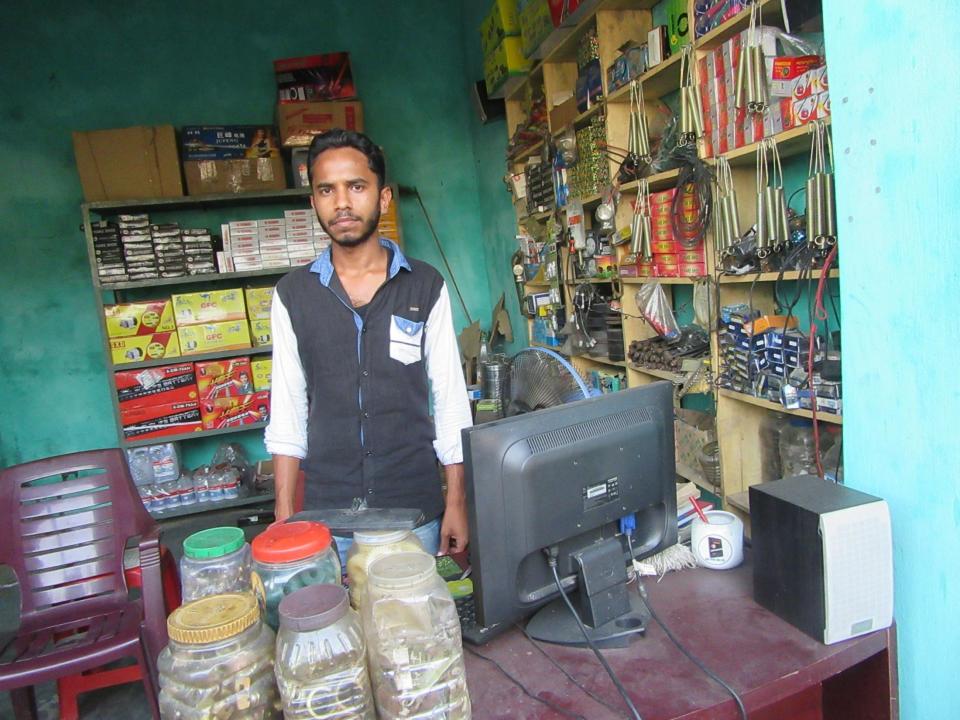

| Proposed Nobin Udyokta Business Info                 |   |                                                                                                                                                                                                                                                                                                                                                          |  |
|------------------------------------------------------|---|----------------------------------------------------------------------------------------------------------------------------------------------------------------------------------------------------------------------------------------------------------------------------------------------------------------------------------------------------------|--|
| Business Name                                        | : | MIM MOTORS                                                                                                                                                                                                                                                                                                                                               |  |
| Location                                             | : | Sherua Bot Tola, Sherpue                                                                                                                                                                                                                                                                                                                                 |  |
| Total Investment in BDT                              | : | BDT 630,000/-                                                                                                                                                                                                                                                                                                                                            |  |
| Financing                                            | : | Self BDT 480,000(from existing business) 76%<br>Required Investment BDT 1,50,000(as equity) 24%                                                                                                                                                                                                                                                          |  |
| Present salary/drawings<br>from business (estimates) | : | BDT 5,000/-                                                                                                                                                                                                                                                                                                                                              |  |
| Proposed Salary                                      | : | BDT 5,000/-                                                                                                                                                                                                                                                                                                                                              |  |
| Size of shop                                         | : | 15ft x 15.ft= 225 square ft                                                                                                                                                                                                                                                                                                                              |  |
| Security of the shop                                 | : | BDT 10,000/-                                                                                                                                                                                                                                                                                                                                             |  |
| Implementation                                       | : | <ul> <li>The business is planned to be scaled up by investment in existing goods like Battery, Ring, Handle etc.</li> <li>Average 15 % gain on sales.</li> <li>The business is operating by entrepreneur. Existing 1 employee</li> <li>The shop is rent.</li> <li>Collects goods from Bogra , Dhaka</li> <li>Agreed grace period is 3 months.</li> </ul> |  |