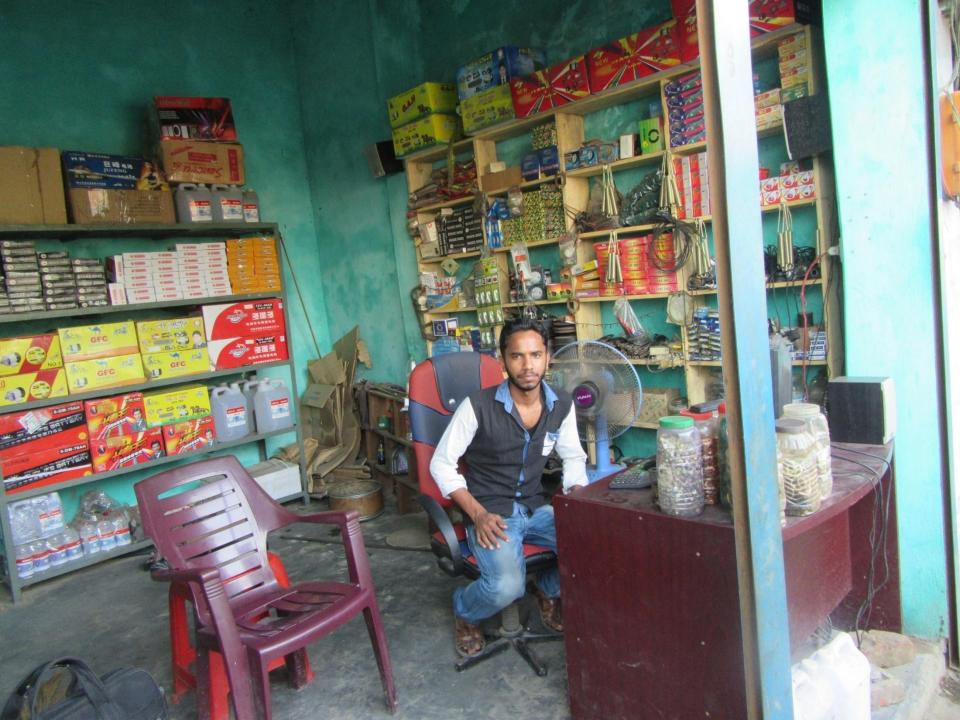

| Proposed Nobin Udyokta Business Info                 |   |                                                                                                                                                                                                                                                                                                                                                          |  |
|------------------------------------------------------|---|----------------------------------------------------------------------------------------------------------------------------------------------------------------------------------------------------------------------------------------------------------------------------------------------------------------------------------------------------------|--|
| Business Name                                        | : | MIM MOTORS                                                                                                                                                                                                                                                                                                                                               |  |
| Location                                             | : | Sherua Bot Tola, Sherpue                                                                                                                                                                                                                                                                                                                                 |  |
| Total Investment in BDT                              | : | BDT 630,000/-                                                                                                                                                                                                                                                                                                                                            |  |
| Financing                                            | : | Self BDT 480,000(from existing business) 76%<br>Required Investment BDT 1,50,000(as equity) 24%                                                                                                                                                                                                                                                          |  |
| Present salary/drawings<br>from business (estimates) | : | BDT 5,000/-                                                                                                                                                                                                                                                                                                                                              |  |
| Proposed Salary                                      | : | BDT 5,000/-                                                                                                                                                                                                                                                                                                                                              |  |
| Size of shop                                         | : | 15ft x 15.ft= 225 square ft                                                                                                                                                                                                                                                                                                                              |  |
| Security of the shop                                 | : | BDT 10,000/-                                                                                                                                                                                                                                                                                                                                             |  |
| Implementation                                       | : | <ul> <li>The business is planned to be scaled up by investment in existing goods like Battery, Ring, Handle etc.</li> <li>Average 15 % gain on sales.</li> <li>The business is operating by entrepreneur. Existing 1 employee</li> <li>The shop is rent.</li> <li>Collects goods from Bogra , Dhaka</li> <li>Agreed grace period is 3 months.</li> </ul> |  |