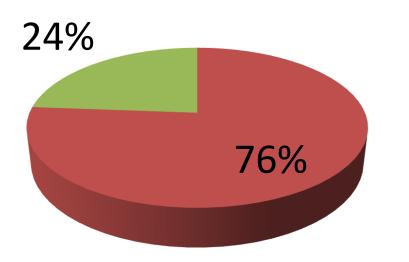

| Proposed Nobin Udyokta Business Info                 |   |                                                                                                                                                                                                                                                                                                                                                          |  |
|------------------------------------------------------|---|----------------------------------------------------------------------------------------------------------------------------------------------------------------------------------------------------------------------------------------------------------------------------------------------------------------------------------------------------------|--|
| Business Name                                        | : | MIM MOTORS                                                                                                                                                                                                                                                                                                                                               |  |
| Location                                             | : | Sherua Bot Tola, Sherpue                                                                                                                                                                                                                                                                                                                                 |  |
| Total Investment in BDT                              | : | BDT 630,000/-                                                                                                                                                                                                                                                                                                                                            |  |
| Financing                                            | : | Self BDT 480,000(from existing business) 76%<br>Required Investment BDT 1,50,000(as equity) 24%                                                                                                                                                                                                                                                          |  |
| Present salary/drawings<br>from business (estimates) | : | BDT 5,000/-                                                                                                                                                                                                                                                                                                                                              |  |
| Proposed Salary                                      | : | BDT 5,000/-                                                                                                                                                                                                                                                                                                                                              |  |
| Size of shop                                         | : | 15ft x 15.ft= 225 square ft                                                                                                                                                                                                                                                                                                                              |  |
| Security of the shop                                 | : | BDT 10,000/-                                                                                                                                                                                                                                                                                                                                             |  |
| Implementation                                       | : | <ul> <li>The business is planned to be scaled up by investment in existing goods like Battery, Ring, Handle etc.</li> <li>Average 15 % gain on sales.</li> <li>The business is operating by entrepreneur. Existing 1 employee</li> <li>The shop is rent.</li> <li>Collects goods from Bogra , Dhaka</li> <li>Agreed grace period is 3 months.</li> </ul> |  |