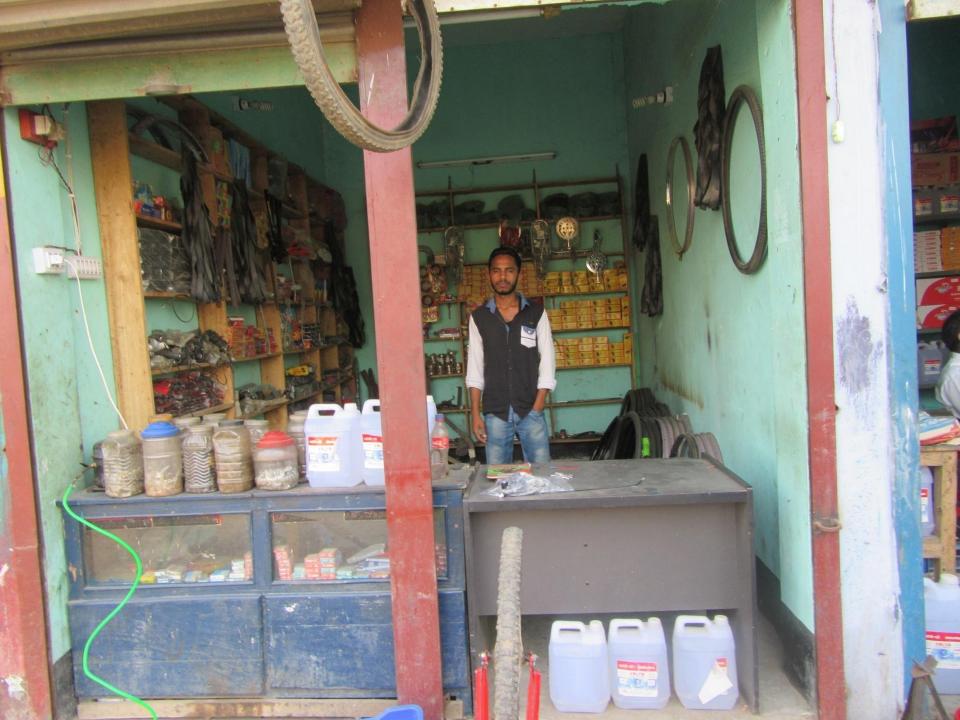

| Proposed Nobin Udyokta Business Info                 |   |                                                                                                                                                                                                                                                                                                                                                          |  |
|------------------------------------------------------|---|----------------------------------------------------------------------------------------------------------------------------------------------------------------------------------------------------------------------------------------------------------------------------------------------------------------------------------------------------------|--|
| Business Name                                        | : | MIM MOTORS                                                                                                                                                                                                                                                                                                                                               |  |
| Location                                             | : | Sherua Bot Tola, Sherpue                                                                                                                                                                                                                                                                                                                                 |  |
| Total Investment in BDT                              | : | BDT 630,000/-                                                                                                                                                                                                                                                                                                                                            |  |
| Financing                                            | : | Self BDT 480,000(from existing business) 76%<br>Required Investment BDT 1,50,000(as equity) 24%                                                                                                                                                                                                                                                          |  |
| Present salary/drawings<br>from business (estimates) | : | BDT 5,000/-                                                                                                                                                                                                                                                                                                                                              |  |
| Proposed Salary                                      | : | BDT 5,000/-                                                                                                                                                                                                                                                                                                                                              |  |
| Size of shop                                         | : | 15ft x 15.ft= 225 square ft                                                                                                                                                                                                                                                                                                                              |  |
| Security of the shop                                 | : | BDT 10,000/-                                                                                                                                                                                                                                                                                                                                             |  |
| Implementation                                       | : | <ul> <li>The business is planned to be scaled up by investment in existing goods like Battery, Ring, Handle etc.</li> <li>Average 15 % gain on sales.</li> <li>The business is operating by entrepreneur. Existing 1 employee</li> <li>The shop is rent.</li> <li>Collects goods from Bogra , Dhaka</li> <li>Agreed grace period is 3 months.</li> </ul> |  |