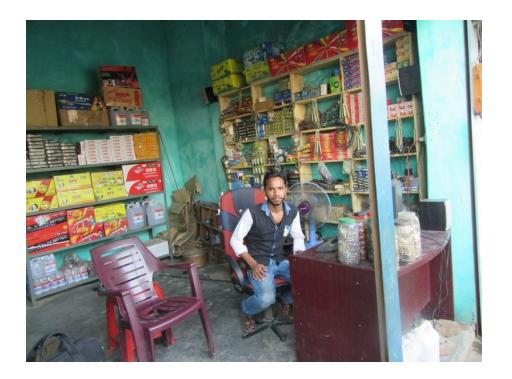

| Proposed Nobin Udyokta Business Info                 |   |                                                                                                                                                                                                                                                                                                                                                          |  |
|------------------------------------------------------|---|----------------------------------------------------------------------------------------------------------------------------------------------------------------------------------------------------------------------------------------------------------------------------------------------------------------------------------------------------------|--|
| Business Name                                        | : | MIM MOTORS                                                                                                                                                                                                                                                                                                                                               |  |
| Location                                             | : | Sherua Bot Tola, Sherpue                                                                                                                                                                                                                                                                                                                                 |  |
| Total Investment in BDT                              | : | BDT 630,000/-                                                                                                                                                                                                                                                                                                                                            |  |
| Financing                                            | : | Self BDT 480,000(from existing business) 76%<br>Required Investment BDT 1,50,000(as equity) 24%                                                                                                                                                                                                                                                          |  |
| Present salary/drawings<br>from business (estimates) | : | BDT 5,000/-                                                                                                                                                                                                                                                                                                                                              |  |
| Proposed Salary                                      | : | BDT 5,000/-                                                                                                                                                                                                                                                                                                                                              |  |
| Size of shop                                         | : | 15ft x 15.ft= 225 square ft                                                                                                                                                                                                                                                                                                                              |  |
| Security of the shop                                 | : | BDT 10,000/-                                                                                                                                                                                                                                                                                                                                             |  |
| Implementation                                       | : | <ul> <li>The business is planned to be scaled up by investment in existing goods like Battery, Ring, Handle etc.</li> <li>Average 15 % gain on sales.</li> <li>The business is operating by entrepreneur. Existing 1 employee</li> <li>The shop is rent.</li> <li>Collects goods from Bogra , Dhaka</li> <li>Agreed grace period is 3 months.</li> </ul> |  |