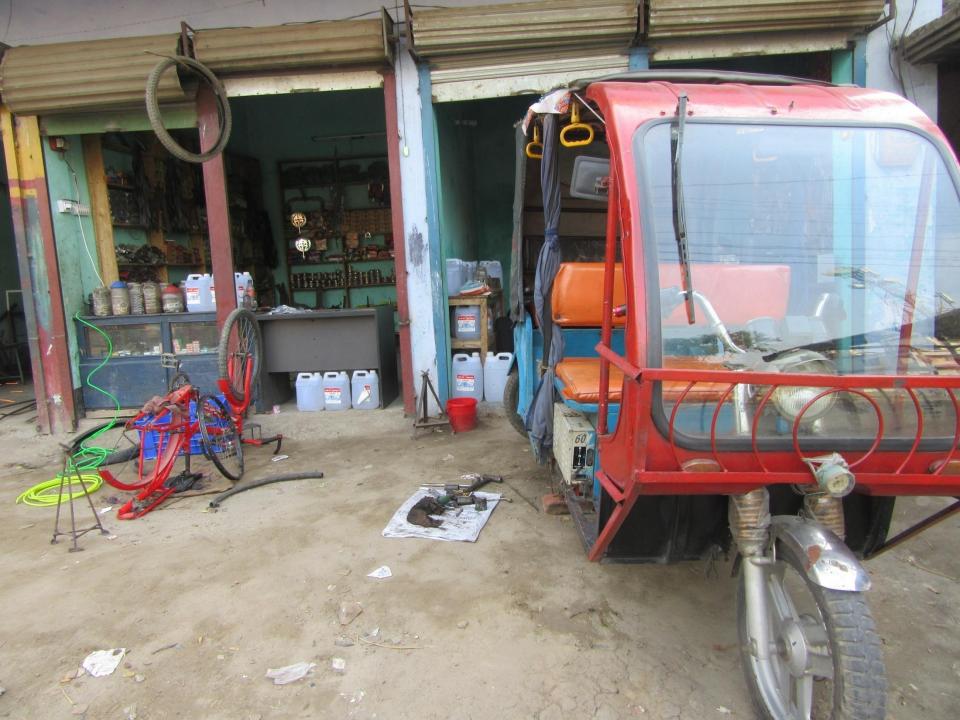

| Proposed Nobin Udyokta Business Info                 |   |                                                                                                                                                                                                                                                                                                                                                          |  |
|------------------------------------------------------|---|----------------------------------------------------------------------------------------------------------------------------------------------------------------------------------------------------------------------------------------------------------------------------------------------------------------------------------------------------------|--|
| Business Name                                        | : | MIM MOTORS                                                                                                                                                                                                                                                                                                                                               |  |
| Location                                             | : | Sherua Bot Tola, Sherpue                                                                                                                                                                                                                                                                                                                                 |  |
| Total Investment in BDT                              | : | BDT 630,000/-                                                                                                                                                                                                                                                                                                                                            |  |
| Financing                                            | : | Self BDT 480,000(from existing business) 76%<br>Required Investment BDT 1,50,000(as equity) 24%                                                                                                                                                                                                                                                          |  |
| Present salary/drawings<br>from business (estimates) | : | BDT 5,000/-                                                                                                                                                                                                                                                                                                                                              |  |
| Proposed Salary                                      | : | BDT 5,000/-                                                                                                                                                                                                                                                                                                                                              |  |
| Size of shop                                         | : | 15ft x 15.ft= 225 square ft                                                                                                                                                                                                                                                                                                                              |  |
| Security of the shop                                 | : | BDT 10,000/-                                                                                                                                                                                                                                                                                                                                             |  |
| Implementation                                       | : | <ul> <li>The business is planned to be scaled up by investment in existing goods like Battery, Ring, Handle etc.</li> <li>Average 15 % gain on sales.</li> <li>The business is operating by entrepreneur. Existing 1 employee</li> <li>The shop is rent.</li> <li>Collects goods from Bogra , Dhaka</li> <li>Agreed grace period is 3 months.</li> </ul> |  |