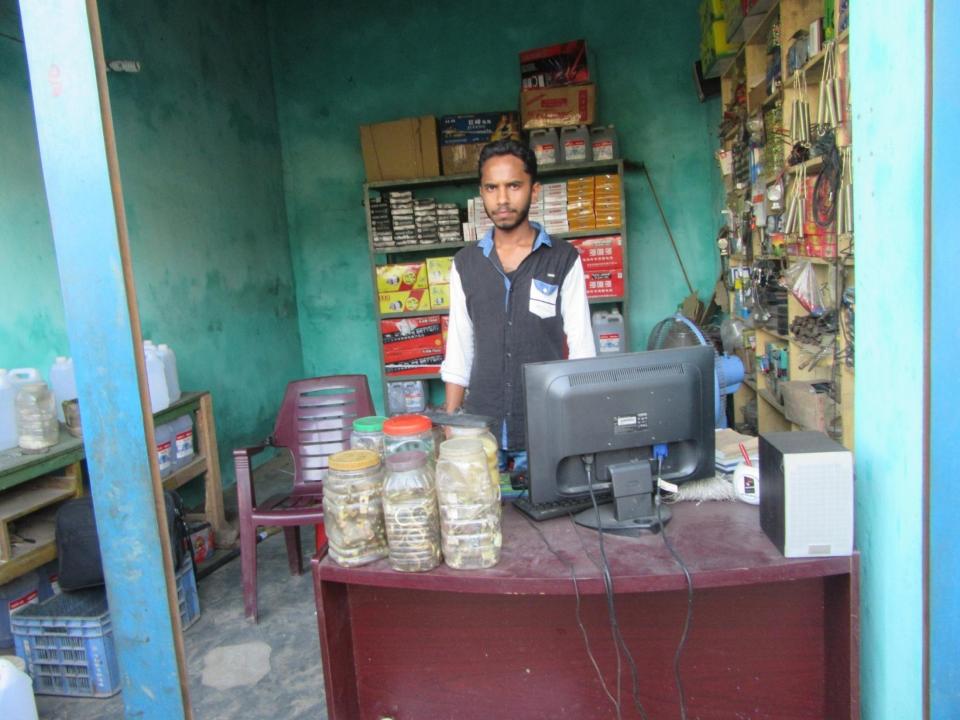

| Proposed Nobin Udyokta Business Info                 |   |                                                                                                                                                                                                                                                                                                                                                          |  |
|------------------------------------------------------|---|----------------------------------------------------------------------------------------------------------------------------------------------------------------------------------------------------------------------------------------------------------------------------------------------------------------------------------------------------------|--|
| Business Name                                        | : | MIM MOTORS                                                                                                                                                                                                                                                                                                                                               |  |
| Location                                             | : | Sherua Bot Tola, Sherpue                                                                                                                                                                                                                                                                                                                                 |  |
| Total Investment in BDT                              | : | BDT 630,000/-                                                                                                                                                                                                                                                                                                                                            |  |
| Financing                                            | : | Self BDT 480,000(from existing business) 76%<br>Required Investment BDT 1,50,000(as equity) 24%                                                                                                                                                                                                                                                          |  |
| Present salary/drawings<br>from business (estimates) | : | BDT 5,000/-                                                                                                                                                                                                                                                                                                                                              |  |
| Proposed Salary                                      | : | BDT 5,000/-                                                                                                                                                                                                                                                                                                                                              |  |
| Size of shop                                         | : | 15ft x 15.ft= 225 square ft                                                                                                                                                                                                                                                                                                                              |  |
| Security of the shop                                 | : | BDT 10,000/-                                                                                                                                                                                                                                                                                                                                             |  |
| Implementation                                       | : | <ul> <li>The business is planned to be scaled up by investment in existing goods like Battery, Ring, Handle etc.</li> <li>Average 15 % gain on sales.</li> <li>The business is operating by entrepreneur. Existing 1 employee</li> <li>The shop is rent.</li> <li>Collects goods from Bogra , Dhaka</li> <li>Agreed grace period is 3 months.</li> </ul> |  |