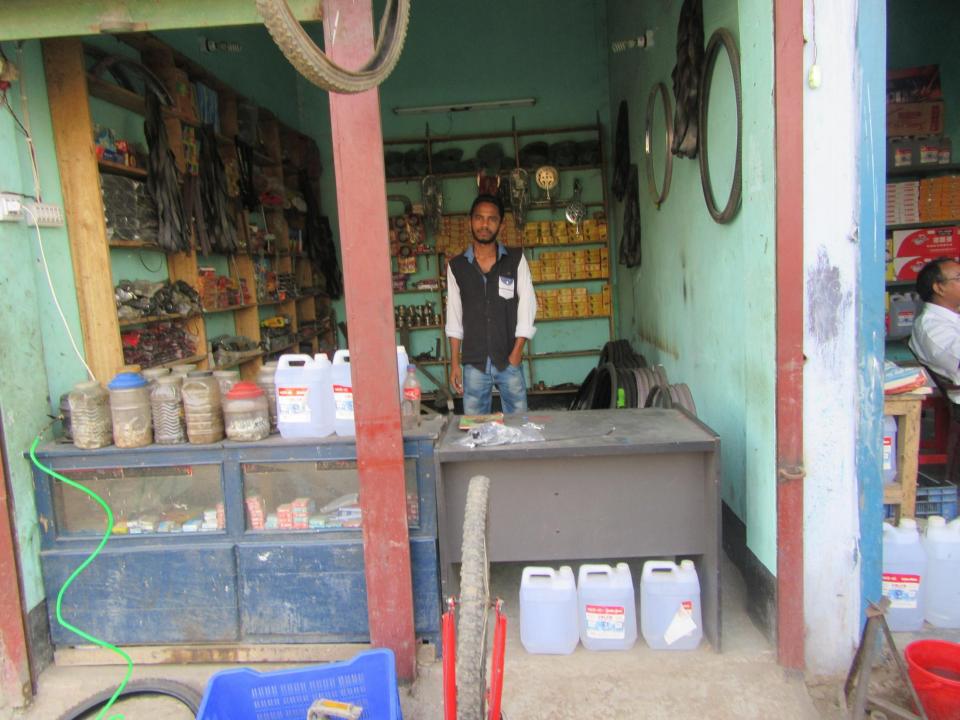

| Proposed Nobin Udyokta Business Info                 |   |                                                                                                                                                                                                                                                                                                                                                          |  |
|------------------------------------------------------|---|----------------------------------------------------------------------------------------------------------------------------------------------------------------------------------------------------------------------------------------------------------------------------------------------------------------------------------------------------------|--|
| Business Name                                        | : | MIM MOTORS                                                                                                                                                                                                                                                                                                                                               |  |
| Location                                             | : | Sherua Bot Tola, Sherpue                                                                                                                                                                                                                                                                                                                                 |  |
| Total Investment in BDT                              | : | BDT 630,000/-                                                                                                                                                                                                                                                                                                                                            |  |
| Financing                                            | : | Self BDT 480,000(from existing business) 76%<br>Required Investment BDT 1,50,000(as equity) 24%                                                                                                                                                                                                                                                          |  |
| Present salary/drawings<br>from business (estimates) | : | BDT 5,000/-                                                                                                                                                                                                                                                                                                                                              |  |
| Proposed Salary                                      | : | BDT 5,000/-                                                                                                                                                                                                                                                                                                                                              |  |
| Size of shop                                         | : | 15ft x 15.ft= 225 square ft                                                                                                                                                                                                                                                                                                                              |  |
| Security of the shop                                 | : | BDT 10,000/-                                                                                                                                                                                                                                                                                                                                             |  |
| Implementation                                       | : | <ul> <li>The business is planned to be scaled up by investment in existing goods like Battery, Ring, Handle etc.</li> <li>Average 15 % gain on sales.</li> <li>The business is operating by entrepreneur. Existing 1 employee</li> <li>The shop is rent.</li> <li>Collects goods from Bogra , Dhaka</li> <li>Agreed grace period is 3 months.</li> </ul> |  |