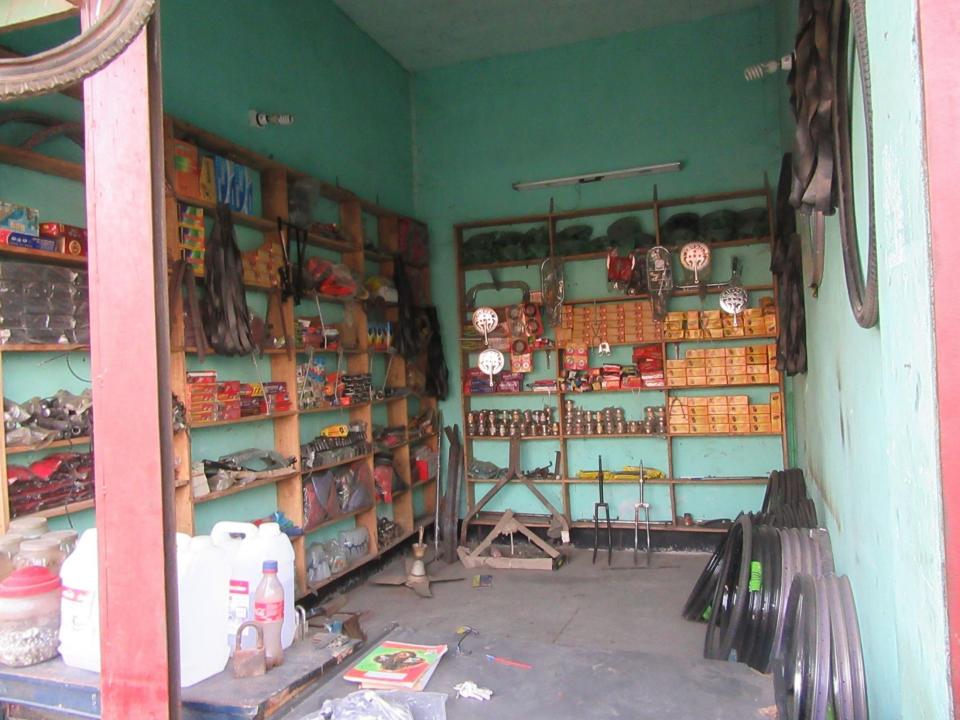

| Proposed Nobin Udyokta Business Info                 |   |                                                                                                                                                                                                                                                                                                                                                          |  |
|------------------------------------------------------|---|----------------------------------------------------------------------------------------------------------------------------------------------------------------------------------------------------------------------------------------------------------------------------------------------------------------------------------------------------------|--|
| Business Name                                        | : | MIM MOTORS                                                                                                                                                                                                                                                                                                                                               |  |
| Location                                             | : | Sherua Bot Tola, Sherpue                                                                                                                                                                                                                                                                                                                                 |  |
| Total Investment in BDT                              | : | BDT 630,000/-                                                                                                                                                                                                                                                                                                                                            |  |
| Financing                                            | : | Self BDT 480,000(from existing business) 76%<br>Required Investment BDT 1,50,000(as equity) 24%                                                                                                                                                                                                                                                          |  |
| Present salary/drawings<br>from business (estimates) | : | BDT 5,000/-                                                                                                                                                                                                                                                                                                                                              |  |
| Proposed Salary                                      | : | BDT 5,000/-                                                                                                                                                                                                                                                                                                                                              |  |
| Size of shop                                         | : | 15ft x 15.ft= 225 square ft                                                                                                                                                                                                                                                                                                                              |  |
| Security of the shop                                 | : | BDT 10,000/-                                                                                                                                                                                                                                                                                                                                             |  |
| Implementation                                       | : | <ul> <li>The business is planned to be scaled up by investment in existing goods like Battery, Ring, Handle etc.</li> <li>Average 15 % gain on sales.</li> <li>The business is operating by entrepreneur. Existing 1 employee</li> <li>The shop is rent.</li> <li>Collects goods from Bogra , Dhaka</li> <li>Agreed grace period is 3 months.</li> </ul> |  |