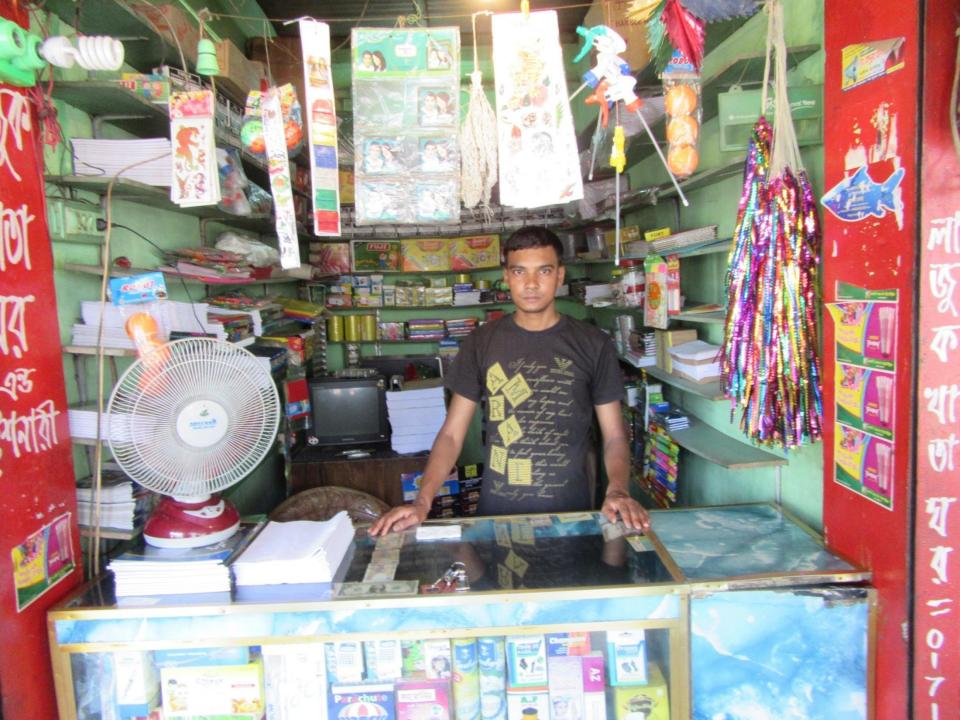

| Proposed Nobin Udyokta Business Info              |   |                                                                                                                                                                                                                                                                                                                                                        |  |
|---------------------------------------------------|---|--------------------------------------------------------------------------------------------------------------------------------------------------------------------------------------------------------------------------------------------------------------------------------------------------------------------------------------------------------|--|
| Business Name                                     | : | M/S LAJUK KHATA GHOR                                                                                                                                                                                                                                                                                                                                   |  |
| Location                                          | : | Mirjapur Bajar                                                                                                                                                                                                                                                                                                                                         |  |
| Total Investment in BDT                           | : | BDT 145,000                                                                                                                                                                                                                                                                                                                                            |  |
| Financing                                         | : | Self BDT 75,000(from existing business) 52% Required Investment BDT 70,000(as equity) 48%                                                                                                                                                                                                                                                              |  |
| Present salary/drawings from business (estimates) | : | BDT 5,000                                                                                                                                                                                                                                                                                                                                              |  |
| Proposed Salary                                   | : | BDT 5,000                                                                                                                                                                                                                                                                                                                                              |  |
| Size of shop                                      | : | 07 ft x 10 ft= 70 square ft                                                                                                                                                                                                                                                                                                                            |  |
| Security of the shop                              | : | BDT 12,000/-                                                                                                                                                                                                                                                                                                                                           |  |
| Implementation                                    | • | <ul> <li>The business is planned to be scaled up by investment in existing goods like Khata, Book, Pencil, pen.</li> <li>Average 20 % gain on sales.</li> <li>The business is operating by entrepreneur. Existing no employee</li> <li>The shop is rent.</li> <li>Collects goods from Bogra City.</li> <li>Agreed grace period is 3 months.</li> </ul> |  |