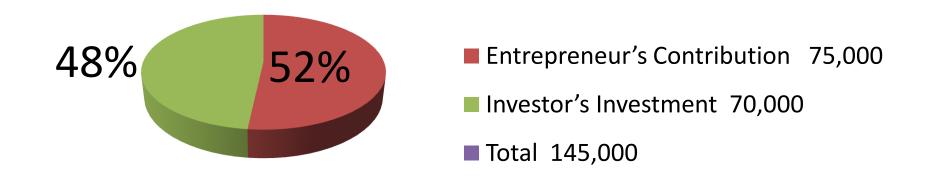

| Proposed Nobin Udyokta Business Info              |   |                                                                                                                                                                                                                                                                                                                                                        |  |
|---------------------------------------------------|---|--------------------------------------------------------------------------------------------------------------------------------------------------------------------------------------------------------------------------------------------------------------------------------------------------------------------------------------------------------|--|
| Business Name                                     | : | M/S LAJUK KHATA GHOR                                                                                                                                                                                                                                                                                                                                   |  |
| Location                                          | : | Mirjapur Bajar                                                                                                                                                                                                                                                                                                                                         |  |
| Total Investment in BDT                           | : | BDT 145,000                                                                                                                                                                                                                                                                                                                                            |  |
| Financing                                         | : | Self BDT 75,000(from existing business) 52% Required Investment BDT 70,000(as equity) 48%                                                                                                                                                                                                                                                              |  |
| Present salary/drawings from business (estimates) | : | BDT 5,000                                                                                                                                                                                                                                                                                                                                              |  |
| Proposed Salary                                   | : | BDT 5,000                                                                                                                                                                                                                                                                                                                                              |  |
| Size of shop                                      | : | 07 ft x 10 ft= 70 square ft                                                                                                                                                                                                                                                                                                                            |  |
| Security of the shop                              | : | BDT 12,000/-                                                                                                                                                                                                                                                                                                                                           |  |
| Implementation                                    | • | <ul> <li>The business is planned to be scaled up by investment in existing goods like Khata, Book, Pencil, pen.</li> <li>Average 20 % gain on sales.</li> <li>The business is operating by entrepreneur. Existing no employee</li> <li>The shop is rent.</li> <li>Collects goods from Bogra City.</li> <li>Agreed grace period is 3 months.</li> </ul> |  |

| Investment Breakdown  |          |          |                       |  |
|-----------------------|----------|----------|-----------------------|--|
| Particulars           | Existing | Proposed | <b>Proposed Total</b> |  |
| Khata                 | 30,000   | 20,000   | 50,000                |  |
| Pen, Diary, Chalk     | 3,000    | 13,000   | 16,000                |  |
| Geomatric Box         | 2,000    | 2,000    | 4,000                 |  |
| Electric Item         | 12,000   | 20,000   | 32,000                |  |
| SIM Card, Memory card | 15,000   | 5,000    | 20,000                |  |
| Cosmetics             | 3,000    | 10,000   | 13,000                |  |
| Computer              | 10,000   | 0        | 10,000                |  |
| Total                 | 75,000   | 70,000   | 145,000               |  |