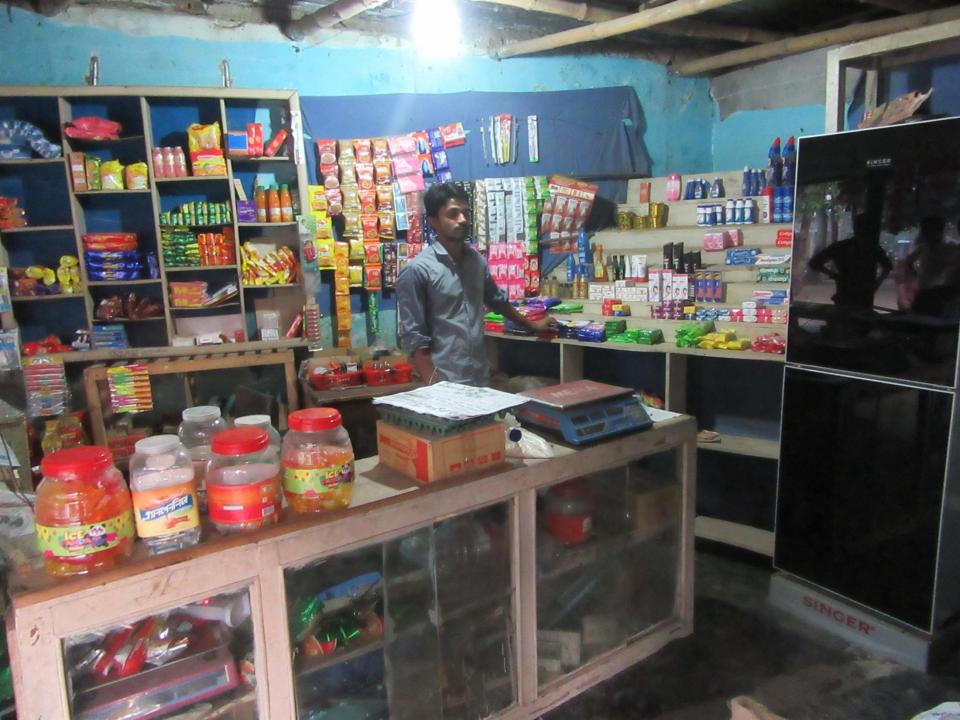

| Proposed Nobin Udyokta Business Info                 |   |                                                                                                                                                                                                                                                                                                                                            |  |
|------------------------------------------------------|---|--------------------------------------------------------------------------------------------------------------------------------------------------------------------------------------------------------------------------------------------------------------------------------------------------------------------------------------------|--|
| Business Name                                        | : | TOROFDAR TRADERS                                                                                                                                                                                                                                                                                                                           |  |
| Location                                             | : | Mohipur colonee, Sherpur, Bogra                                                                                                                                                                                                                                                                                                            |  |
| Total Investment in BDT                              | : | BDT 1,05,000/-                                                                                                                                                                                                                                                                                                                             |  |
| Financing                                            | : | Self BDT 55,000/-(from existing business) 52%<br>Required Investment BDT 50,000/-(as equity) 48%                                                                                                                                                                                                                                           |  |
| Present salary/drawings<br>from business (estimates) | : | BDT 5,000/-                                                                                                                                                                                                                                                                                                                                |  |
| Proposed Salary                                      | : | BDT 5,000/-                                                                                                                                                                                                                                                                                                                                |  |
| Size of shop                                         | : | 18 ft x 14 ft= 252 square ft                                                                                                                                                                                                                                                                                                               |  |
| Security of the shop                                 | : | _                                                                                                                                                                                                                                                                                                                                          |  |
| Implementation                                       | : | <ul> <li>The business is planned to be scaled up by investment in existing goods like; rice, oil etc.</li> <li>Average 15% gain on sale.</li> <li>The business is operating by entrepreneur. Existing no employees.</li> <li>The shop is owned.</li> <li>Collects goods from Sherpur.</li> <li>Agreed grace period is 3 months.</li> </ul> |  |

| <b>Existing Business</b> | (BDT) |
|--------------------------|-------|
|--------------------------|-------|

| Particular                        | Daily | Monthly         | Yearly  |
|-----------------------------------|-------|-----------------|---------|
| Revenue (sales)                   | -     |                 |         |
| Grocery Item                      | 2,350 | 70,500          | 846,000 |
| Total Sales (A)                   | 2,350 | 70,500          | 846,000 |
| Less. Variable Expense            |       |                 |         |
| Grocery Item                      | 1,998 | 59,925          | 719,100 |
| Total variable Expense (B)        | 1,998 | 59 <i>,</i> 925 | 719,100 |
| Contribution Margin (CM) [C=(A-B) | 353   | 10,575          | 126,900 |
| Less. Fixed Expense               |       |                 |         |
| Electricity Bill                  |       | 200             | 2,400   |
| Mobile Bill                       |       | 300             | 3,600   |
| Salary (self)                     |       | 5,000           | 60,000  |
| Transportation                    |       | 200             | 2,400   |
| Entertainment                     |       | 200             | 2,400   |
| Total fixed Cost (D)              |       | 5,900           | 66,000  |
| Net Profit (E) [C-D)              |       | 4,675           | 60,900  |

| Investment Breakdown          |          |          |                       |  |  |
|-------------------------------|----------|----------|-----------------------|--|--|
| Particulars                   | Existing | Proposed | <b>Proposed Total</b> |  |  |
| Soft drinks, Biscuit          | 11,000   | 10,000   | 21,000                |  |  |
| Rice, Pulse, Oil              | 10,000   | 10,000   | 20,000                |  |  |
| Cosmetics                     | 20,000   | 15,000   | 35,000                |  |  |
| Stationery                    | 4,000    | 5,000    | 9,000                 |  |  |
| Salt, Coil, Sugar, Noodle etc | 10,000   | 10,000   | 20,000                |  |  |
| Total                         | 55,000   | 50,000   | 105,000               |  |  |