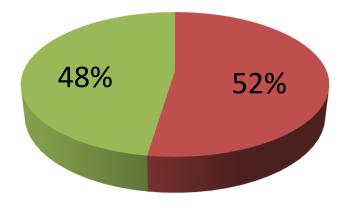

| Proposed Nobin Udyokta Business Info                 |   |                                                                                                                                                                                                                                                                                                                                            |  |
|------------------------------------------------------|---|--------------------------------------------------------------------------------------------------------------------------------------------------------------------------------------------------------------------------------------------------------------------------------------------------------------------------------------------|--|
| Business Name                                        | : | TOROFDAR TRADERS                                                                                                                                                                                                                                                                                                                           |  |
| Location                                             | : | Mohipur colonee, Sherpur, Bogra                                                                                                                                                                                                                                                                                                            |  |
| Total Investment in BDT                              | : | BDT 1,05,000/-                                                                                                                                                                                                                                                                                                                             |  |
| Financing                                            | : | Self BDT 55,000/-(from existing business) 52%<br>Required Investment BDT 50,000/-(as equity) 48%                                                                                                                                                                                                                                           |  |
| Present salary/drawings<br>from business (estimates) | : | BDT 5,000/-                                                                                                                                                                                                                                                                                                                                |  |
| Proposed Salary                                      | : | BDT 5,000/-                                                                                                                                                                                                                                                                                                                                |  |
| Size of shop                                         | : | 18 ft x 14 ft= 252 square ft                                                                                                                                                                                                                                                                                                               |  |
| Security of the shop                                 | : | _                                                                                                                                                                                                                                                                                                                                          |  |
| Implementation                                       | : | <ul> <li>The business is planned to be scaled up by investment in existing goods like; rice, oil etc.</li> <li>Average 15% gain on sale.</li> <li>The business is operating by entrepreneur. Existing no employees.</li> <li>The shop is owned.</li> <li>Collects goods from Sherpur.</li> <li>Agreed grace period is 3 months.</li> </ul> |  |