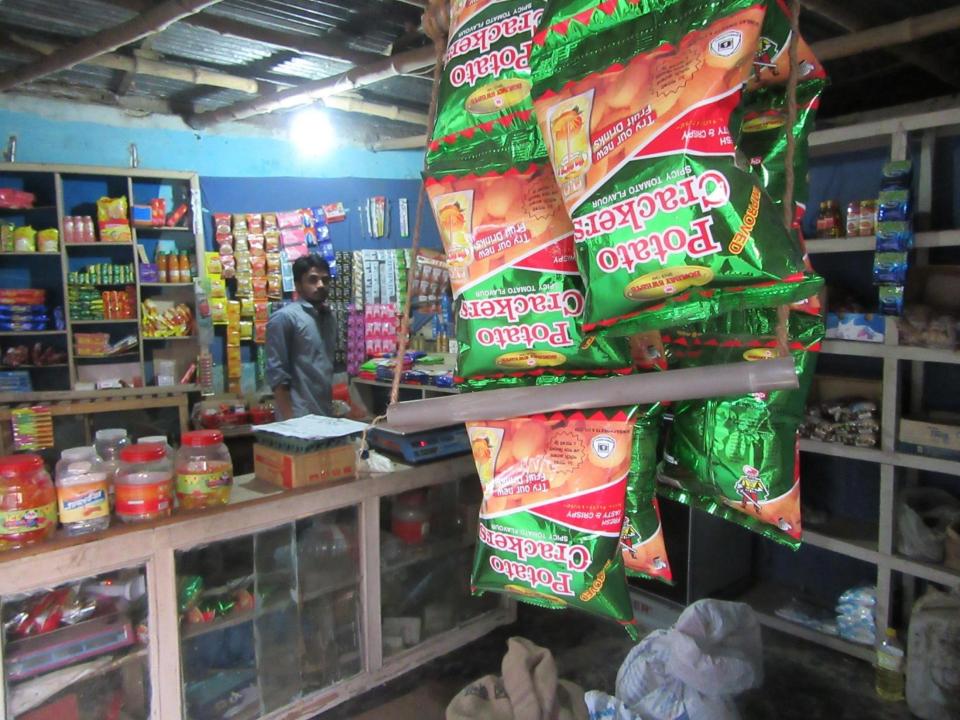

| Proposed Nobin Udyokta Business Info                 |   |                                                                                                                                                                                                                                                                                                                                            |  |
|------------------------------------------------------|---|--------------------------------------------------------------------------------------------------------------------------------------------------------------------------------------------------------------------------------------------------------------------------------------------------------------------------------------------|--|
| Business Name                                        | : | TOROFDAR TRADERS                                                                                                                                                                                                                                                                                                                           |  |
| Location                                             | : | Mohipur colonee, Sherpur, Bogra                                                                                                                                                                                                                                                                                                            |  |
| Total Investment in BDT                              | : | BDT 1,05,000/-                                                                                                                                                                                                                                                                                                                             |  |
| Financing                                            | : | Self BDT 55,000/-(from existing business) 52%<br>Required Investment BDT 50,000/-(as equity) 48%                                                                                                                                                                                                                                           |  |
| Present salary/drawings<br>from business (estimates) | : | BDT 5,000/-                                                                                                                                                                                                                                                                                                                                |  |
| Proposed Salary                                      | : | BDT 5,000/-                                                                                                                                                                                                                                                                                                                                |  |
| Size of shop                                         | : | 18 ft x 14 ft= 252 square ft                                                                                                                                                                                                                                                                                                               |  |
| Security of the shop                                 | : | _                                                                                                                                                                                                                                                                                                                                          |  |
| Implementation                                       | : | <ul> <li>The business is planned to be scaled up by investment in existing goods like; rice, oil etc.</li> <li>Average 15% gain on sale.</li> <li>The business is operating by entrepreneur. Existing no employees.</li> <li>The shop is owned.</li> <li>Collects goods from Sherpur.</li> <li>Agreed grace period is 3 months.</li> </ul> |  |

| <b>Existing Business</b> | (BDT) |
|--------------------------|-------|
|--------------------------|-------|

| Particular                        | Daily | Monthly         | Yearly  |
|-----------------------------------|-------|-----------------|---------|
| Revenue (sales)                   | -     |                 |         |
| Grocery Item                      | 2,350 | 70,500          | 846,000 |
| Total Sales (A)                   | 2,350 | 70,500          | 846,000 |
| Less. Variable Expense            |       |                 |         |
| Grocery Item                      | 1,998 | 59,925          | 719,100 |
| Total variable Expense (B)        | 1,998 | 59 <i>,</i> 925 | 719,100 |
| Contribution Margin (CM) [C=(A-B) | 353   | 10,575          | 126,900 |
| Less. Fixed Expense               |       |                 |         |
| Electricity Bill                  |       | 200             | 2,400   |
| Mobile Bill                       |       | 300             | 3,600   |
| Salary (self)                     |       | 5,000           | 60,000  |
| Transportation                    |       | 200             | 2,400   |
| Entertainment                     |       | 200             | 2,400   |
| Total fixed Cost (D)              |       | 5,900           | 66,000  |
| Net Profit (E) [C-D)              |       | 4,675           | 60,900  |

| Investment Breakdown          |          |          |                       |  |  |
|-------------------------------|----------|----------|-----------------------|--|--|
| Particulars                   | Existing | Proposed | <b>Proposed Total</b> |  |  |
| Soft drinks, Biscuit          | 11,000   | 10,000   | 21,000                |  |  |
| Rice, Pulse, Oil              | 10,000   | 10,000   | 20,000                |  |  |
| Cosmetics                     | 20,000   | 15,000   | 35,000                |  |  |
| Stationery                    | 4,000    | 5,000    | 9,000                 |  |  |
| Salt, Coil, Sugar, Noodle etc | 10,000   | 10,000   | 20,000                |  |  |
| Total                         | 55,000   | 50,000   | 105,000               |  |  |