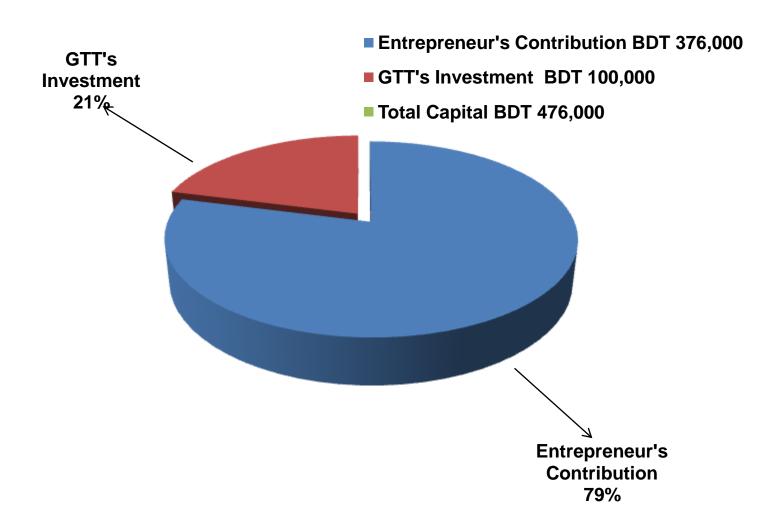

## PROPOSED NOBIN UDYOKTA BUSINESS INFO

| Business Name                                                                                                                                                                            | : | A B N Power Telecom                                                                                                                                                   |
|------------------------------------------------------------------------------------------------------------------------------------------------------------------------------------------|---|-----------------------------------------------------------------------------------------------------------------------------------------------------------------------|
| Address/ Location                                                                                                                                                                        | : | Burir hat bazar, Rangpur.                                                                                                                                             |
| Total Investment in BDT                                                                                                                                                                  | : | Tk. 476,000                                                                                                                                                           |
| Financing                                                                                                                                                                                | : | Self Tk. 376,000 (from existing business) Required Investment Tk. 100,000 (as equity)                                                                                 |
| Present salary/drawings from business                                                                                                                                                    | : | BDT 6,500 (Six thousand five hundred)                                                                                                                                 |
| Proposed Salary                                                                                                                                                                          | : | BDT 8,500 (Eight thousand five hundred)                                                                                                                               |
| Proposed Business Implementation Plan  (i) % of present gross profit margin  (ii) Estimated % of proposed gross profit margin  (iii) In future risk mgt. plan (from fire, disaster etc.) | : | From Products 15% and Mobile Recharge & bKash 100% and Song download 100%.  From Products 15% and Mobile Recharge & bKash 100% and Song download 100%, Photocopy 70%. |

### PRESENT & PROPOSED INVESTMENT BREAKDOWN

| Particula                                                                                                                        | Existing<br>Business<br>(BDT)                                                                                                   | Proposed<br>(BDT) | Total<br>(BDT) |         |  |
|----------------------------------------------------------------------------------------------------------------------------------|---------------------------------------------------------------------------------------------------------------------------------|-------------------|----------------|---------|--|
| Existing                                                                                                                         | Proposed                                                                                                                        | ,                 |                |         |  |
| Investment in products (mobile accessories- charger, battery, ribbon, screen paper, touch screen, casing, head phone, cover etc. | Investment in products (mobile accessories-charger, battery, ribbon, screen paper, touch screen, casing, head phone, cover etc. | 126,000           | -              | 126,000 |  |
| Investment in Mobile Recharge (GF                                                                                                | 3,000                                                                                                                           | _                 | 3,000          |         |  |
| Investment in bKash                                                                                                              |                                                                                                                                 | 58,000            | -              | 58,000  |  |
| Investment in equipment (computer, hot gub, power supply, IPS, UPS, Sond box, scanner, printer, fan, light, mobile set etc.)     | Photocopy Machine-01                                                                                                            | 112,220           | 100,000        | 212,220 |  |
| Cash in hand                                                                                                                     |                                                                                                                                 | 5,030             | -              | 5,030   |  |
| Advance for Shop                                                                                                                 |                                                                                                                                 | 60,000            | -              | 60,000  |  |
| Decoration (Fixture & Fittings)                                                                                                  |                                                                                                                                 | 11,750            | -              | 11,750  |  |
| Total Capital                                                                                                                    |                                                                                                                                 | 376,000           | 100,000        | 476,000 |  |