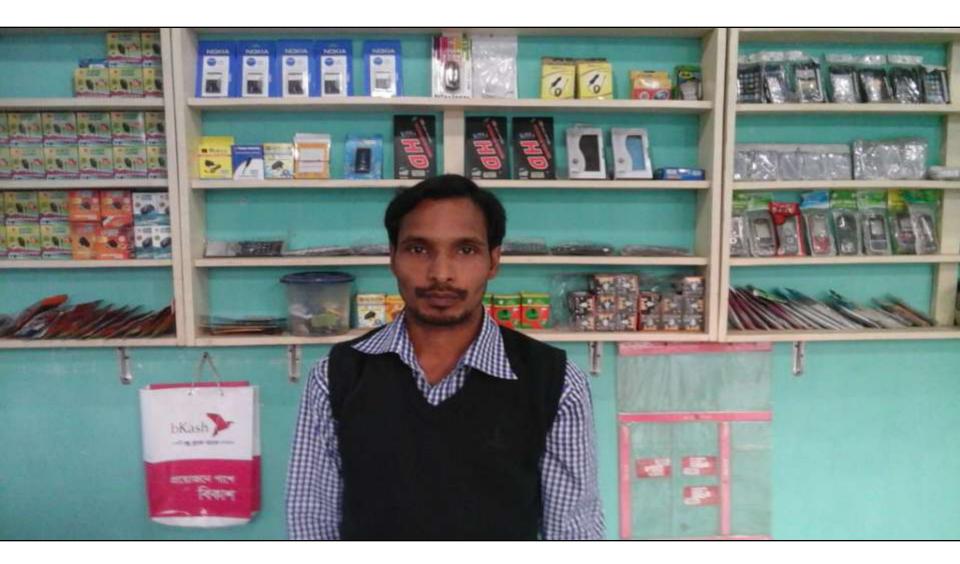

## BRIEF BIO OF THE PROPOSED NOBIN UDYOKTA

| Name and address                                                                                                          | :   | Md. Zillur Rahman  Vill: Arajiniyamot, Union: Gongachora, Post: Burirhat firm,  Upazila: Gongachora, District: Rangpur.                                                                                              |  |  |
|---------------------------------------------------------------------------------------------------------------------------|-----|----------------------------------------------------------------------------------------------------------------------------------------------------------------------------------------------------------------------|--|--|
| Age                                                                                                                       | :   | 33 years                                                                                                                                                                                                             |  |  |
| Marital status                                                                                                            | :   | Married                                                                                                                                                                                                              |  |  |
| Children                                                                                                                  | :   | 01 (One) Daughter                                                                                                                                                                                                    |  |  |
| No. of siblings:                                                                                                          | :   | 02 (Two) Brothers and 02 (Two) Sisters                                                                                                                                                                               |  |  |
| Parent's and GB related Info:  (i) Who is GB member  (ii) Mother's name  (iii) Father's name  (iv) GB member's info       | : : | Mother   Father  Mst. Fatematuz Zohora  Late. Abdul Motin  Branch: Gongachora, Rangpur, Centre # 53/mo  Loan no.: 6933/1, Member since 10 February 1999  First loan: Tk. 2,000  Existing loan: Nil, Last loan: 9,000 |  |  |
| Further Information: (v) Who pays GB loan installment (vi) Mobile lady (vii) Grameen Education Loan (viii) Any other loan | :   | N/A<br>No<br>Nil<br>Nil                                                                                                                                                                                              |  |  |

## PROPOSED NOBIN UDYOKTA BUSINESS INFO

| Business Name                                                                                                                                                                            | : | A B N Power Telecom                                                                                                                                                   |
|------------------------------------------------------------------------------------------------------------------------------------------------------------------------------------------|---|-----------------------------------------------------------------------------------------------------------------------------------------------------------------------|
| Address/ Location                                                                                                                                                                        | : | Burir hat bazar, Rangpur.                                                                                                                                             |
| Total Investment in BDT                                                                                                                                                                  | : | Tk. 476,000                                                                                                                                                           |
| Financing                                                                                                                                                                                | : | Self Tk. 376,000 (from existing business) Required Investment Tk. 100,000 (as equity)                                                                                 |
| Present salary/drawings from business                                                                                                                                                    | : | BDT 6,500 (Six thousand five hundred)                                                                                                                                 |
| Proposed Salary                                                                                                                                                                          | : | BDT 8,500 (Eight thousand five hundred)                                                                                                                               |
| Proposed Business Implementation Plan  (i) % of present gross profit margin  (ii) Estimated % of proposed gross profit margin  (iii) In future risk mgt. plan (from fire, disaster etc.) | : | From Products 15% and Mobile Recharge & bKash 100% and Song download 100%.  From Products 15% and Mobile Recharge & bKash 100% and Song download 100%, Photocopy 70%. |