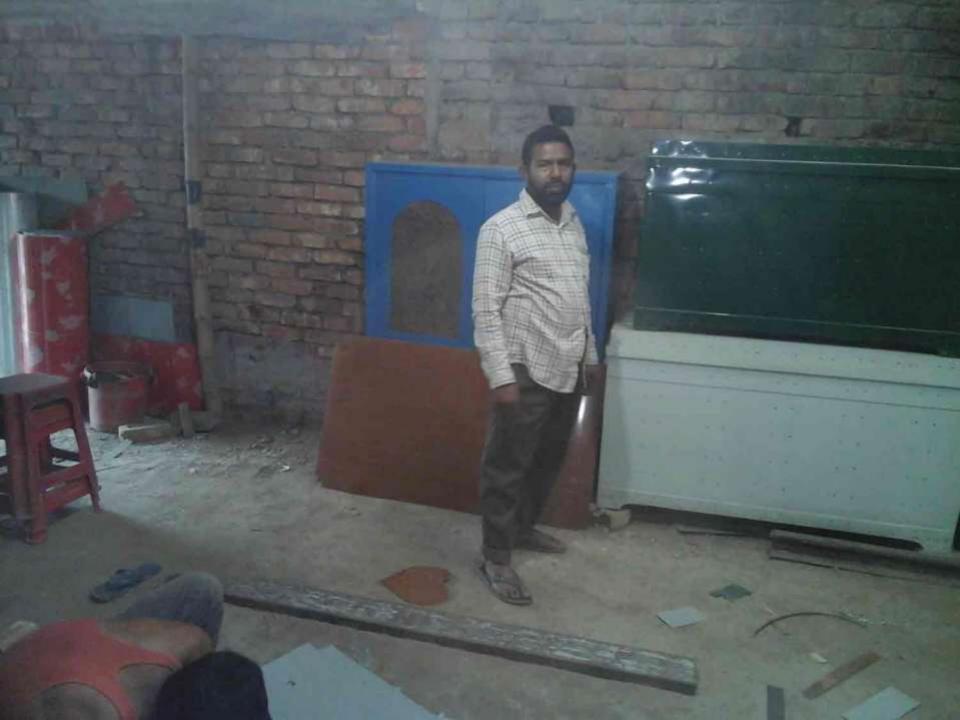

#### PROPOSED NOBIN UDYOKTA BUSINESS INFO

| Business Name                                                | : | Ayesha Metal                                                                          |
|--------------------------------------------------------------|---|---------------------------------------------------------------------------------------|
| Address/ Location                                            | : | Durghapur Bazar, kurigram.                                                            |
| Total Investment in BDT                                      | : | Tk. 772,000                                                                           |
| Financing                                                    | : | Self Tk. 572,000 (from existing business) Required Investment Tk. 200,000 (as equity) |
| Present salary/drawings from business                        | : | BDT 8,500 (Eight thousand Five Hundred)                                               |
| Proposed Salary                                              | : | BDT 9,500 (Nine thousand Five Hundred)                                                |
| Proposed Business Implementation Plan                        |   |                                                                                       |
| (i) % of present gross profit margin                         | : | On products 30% & servicing 80%.                                                      |
| (ii) Estimated % of proposed gross profit margin             | : | On products 30% & servicing 80%.                                                      |
| (iii) In future risk mgt. plan<br>(from fire, disaster etc.) |   |                                                                                       |