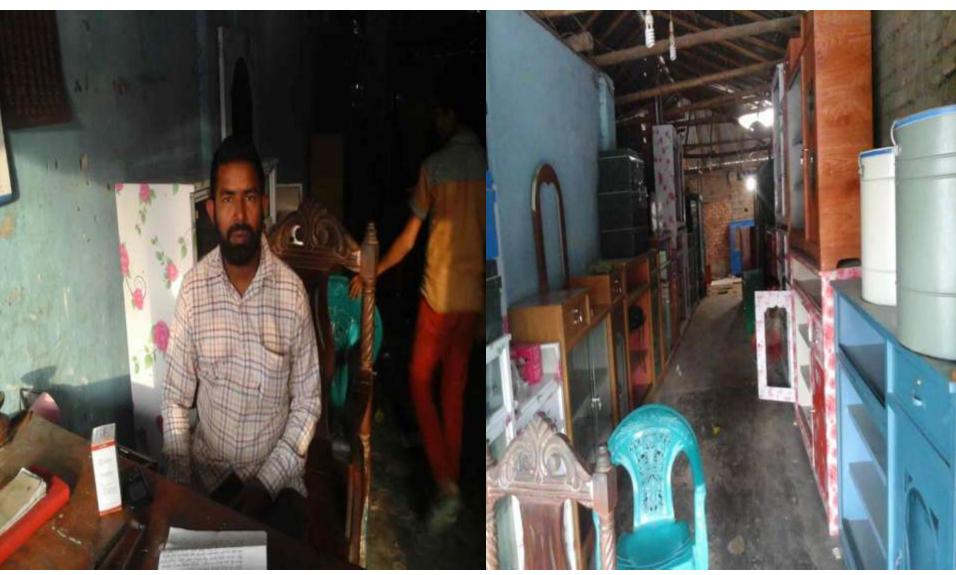

#### BRIEF BIO OF THE PROPOSED NOBIN UDYOKTA

| Name and address                                                                                                          | : | Md. Akkas Ali Vill: Sorkar para, Union: Durghapur, Post: Chondijan, Upazila: Ulipur, District: Kurigram                                                                                                    |
|---------------------------------------------------------------------------------------------------------------------------|---|------------------------------------------------------------------------------------------------------------------------------------------------------------------------------------------------------------|
| Age                                                                                                                       | : | 34 years                                                                                                                                                                                                   |
| Marital status                                                                                                            | : | Married                                                                                                                                                                                                    |
| Children                                                                                                                  | : | 01 (One) son and 02 (Two) Daughters                                                                                                                                                                        |
| No. of siblings:                                                                                                          | : | 01 (Two) Brother and 02 (Two) Sisters                                                                                                                                                                      |
| Parent's and GB related Info: (i) Who is GB member (ii) Mother's name (iii) Father's name (iv) GB member's info           |   | Mother  Mst. Jorina Begum  Md. Akbar Ali khan  Branch: Durghapur, Ulipur, Kurigram Centre # 1/mo,  Loan no.: 1074, Membership since 1998  First loan: Tk. 3,000  Existing loan: Nil, Last Loan: Tk. 10,000 |
| Further Information: (v) Who pays GB loan installment (vi) Mobile lady (vii) Grameen Education Loan (viii) Any other loan |   | N/A<br>No<br>Nil<br>Nil                                                                                                                                                                                    |

#### PROPOSED NOBIN UDYOKTA BUSINESS INFO

| Business Name                                                | : | Ayesha Metal                                                                          |
|--------------------------------------------------------------|---|---------------------------------------------------------------------------------------|
| Address/ Location                                            | : | Durghapur Bazar, kurigram.                                                            |
| Total Investment in BDT                                      | : | Tk. 772,000                                                                           |
| Financing                                                    | : | Self Tk. 572,000 (from existing business) Required Investment Tk. 200,000 (as equity) |
| Present salary/drawings from business                        | : | BDT 8,500 (Eight thousand Five Hundred)                                               |
| Proposed Salary                                              | : | BDT 9,500 (Nine thousand Five Hundred)                                                |
| Proposed Business Implementation Plan                        |   |                                                                                       |
| (i) % of present gross profit margin                         | : | On products 30% & servicing 80%.                                                      |
| (ii) Estimated % of proposed gross profit margin             | : | On products 30% & servicing 80%.                                                      |
| (iii) In future risk mgt. plan<br>(from fire, disaster etc.) |   |                                                                                       |