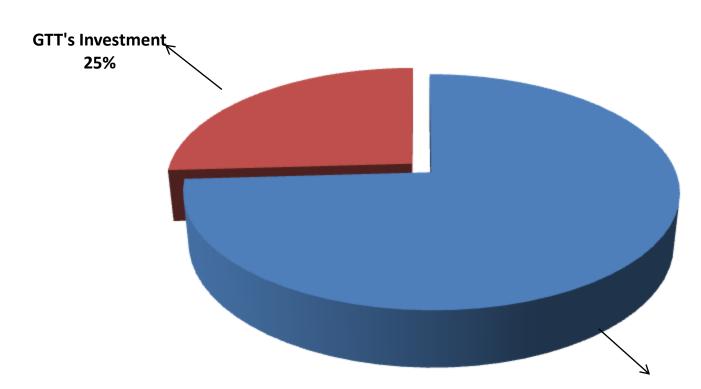

#### SOURCE OF FINANCE

- Entrepreneur's Contribution BDT 572,000
- GTT's Investment BDT 200,000
- Total Capital BDT 772,000

Entrepreneur's Contribution 75%