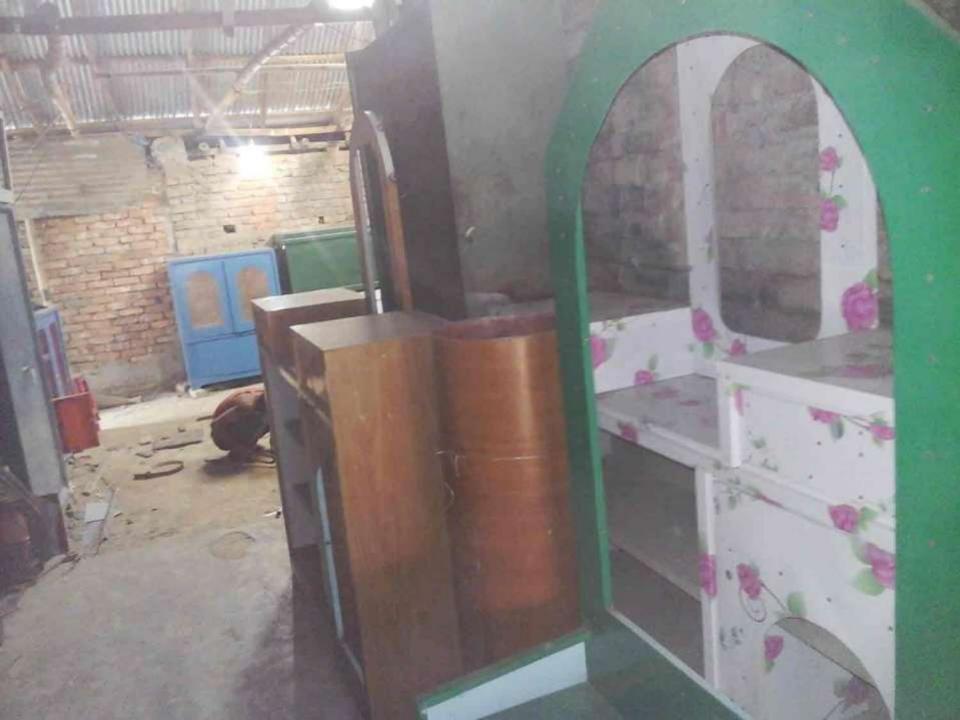

# Pictures

1 धामी छाएक वामीन ताहक. (3/A) ! महामा भारत भागावह प्रवास प्रतिन मा भावह RIN दबदसर माभ কেন্দ্রের নাম शाश

उद्देशको स्मार काकार काली. मिन्ना स्मार कावका काली काली क्रमानात का १०००११४ एका प्रावस्थि शाहि अन् अर्थापुर व्हामा काए. के कि उर्थापुर देशनुसार जारेन्द्र तथा पूर्वासा ।