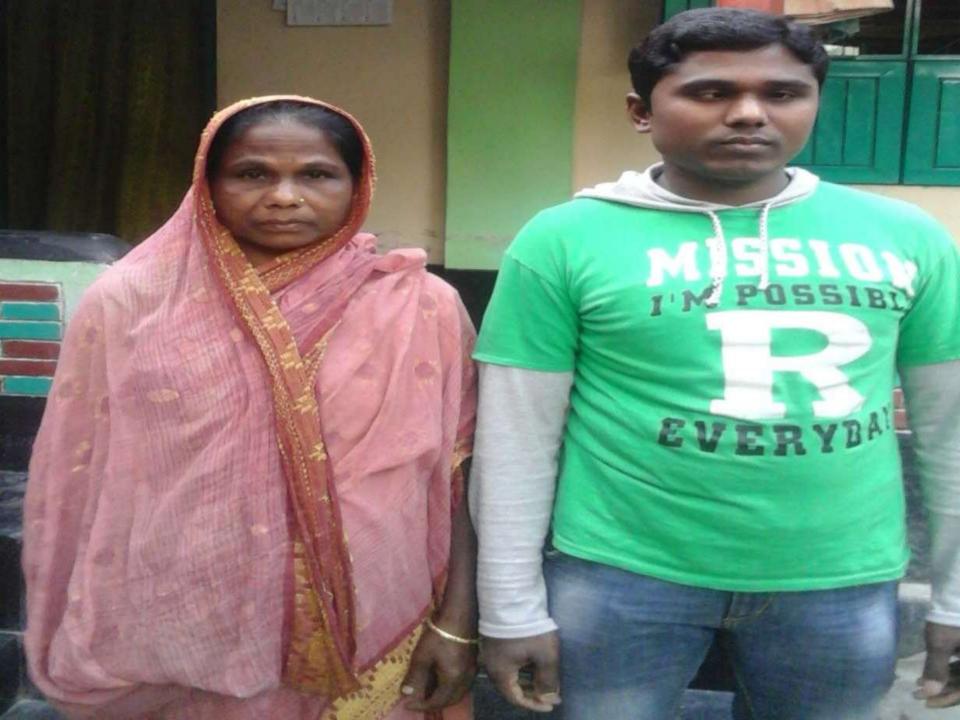

### BRIEF BIO OF THE PROPOSED NOBIN UDYOKTA

| Name and address                                                                                                          |    | Md. Shahin Miah Akanda  Vill: Rampur, Union: Sapmara, Post: Sapmara, Upazila: Gobindoganj, District: Gaibandha.                                                                                                                   |  |  |  |
|---------------------------------------------------------------------------------------------------------------------------|----|-----------------------------------------------------------------------------------------------------------------------------------------------------------------------------------------------------------------------------------|--|--|--|
| Age                                                                                                                       | :  | 27 years                                                                                                                                                                                                                          |  |  |  |
| Marital status                                                                                                            | :  | Married                                                                                                                                                                                                                           |  |  |  |
| Children                                                                                                                  | •• | 01 (One) daughter                                                                                                                                                                                                                 |  |  |  |
| No. of siblings:                                                                                                          | :  | 02 (Two) Brothers and 01 (One) Sister                                                                                                                                                                                             |  |  |  |
| Parent's and GB related Info:  (i) Who is GB member  (ii) Mother's name  (iii) Father's name  (iv) GB member's info       |    | Mother   Mst. Sahera Begum  Md. Abdul Mannan Akanda  Branch: Gumaniganj, Gobindoganj, Centre # 32/mo,  Loan no.: 3819, Member since March 03, 2005  First loan: Tk. 2,000  Existing loan: Tk. 10,000, Outstanding loan: Tk. 6,000 |  |  |  |
| Further Information: (v) Who pays GB loan installment (vi) Mobile lady (vii) Grameen Education Loan (viii) Any other loan |    | Entrepreneur<br>No<br>Nil<br>Nil                                                                                                                                                                                                  |  |  |  |