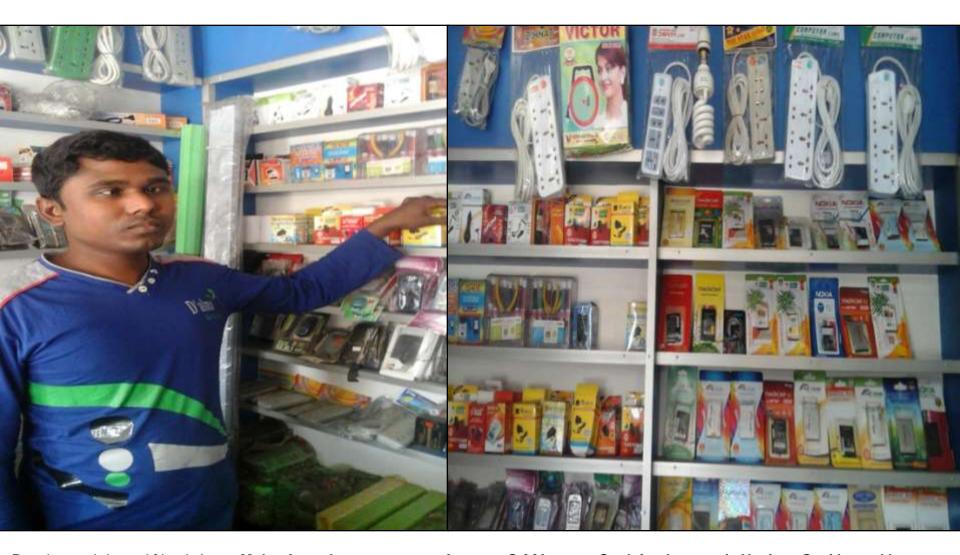

Proposed NU Business Name : Bristy Telecom

Business Category: Telecom IT Support



Project Identified by: Md. Asaduzzaman, Asst. Officer, Gobindoganj Unit, Gaibandha Business Proposal Prepared by: Fahina Yesmin Happy

### BRIEF BIO OF THE PROPOSED NOBIN UDYOKTA

| Name and address                                                                                                          |    | Md. Shahin Miah Akanda  Vill: Rampur, Union: Sapmara, Post: Sapmara, Upazila: Gobindoganj, District: Gaibandha.                                                                                                                   |  |  |  |
|---------------------------------------------------------------------------------------------------------------------------|----|------------------------------------------------------------------------------------------------------------------------