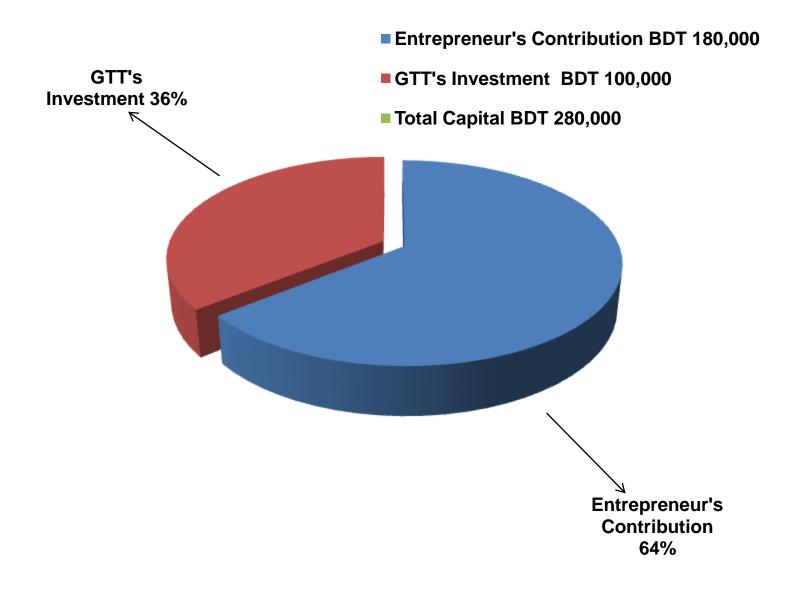

#### PRESENT & PROPOSED INVESTMENT BREAKDOWN

| Particul                                                                                                                                        | ars                                                                                                                                                | Existing<br>Business<br>(BDT) | Proposed<br>(BDT) | Total<br>(BDT) |
|-------------------------------------------------------------------------------------------------------------------------------------------------|----------------------------------------------------------------------------------------------------------------------------------------------------|-------------------------------|-------------------|----------------|
| Existing                                                                                                                                        | Proposed                                                                                                                                           | ,                             |                   |                |
| Investment in products (mobile accessories- charger, battery, ribbon, screen paper, touch screen, casing, head phone, cover, electric item etc. | Investment in products (mobile accessories- charger, battery, ribbon, screen paper, touch screen, casing, head phone, cover and eclectic item etc. | 122,485                       | 50,000            | 172,485        |
| Investment in Mobile Recharge (GF                                                                                                               | P, Blink, Robi etc.)                                                                                                                               | 5,000                         | -                 | 5,000          |
| Investment in bKash                                                                                                                             |                                                                                                                                                    | 11,000                        | 50,000            | 61,000         |
| Investment in machineries & equip etc.)                                                                                                         | 3,000                                                                                                                                              | -                             | 3,000             |                |
| Cash in hand                                                                                                                                    | 34,645                                                                                                                                             | -                             | 34,645            |                |
| Debtors (Since January, 2016 to at present)                                                                                                     |                                                                                                                                                    | 8,470                         | -                 | 8,470          |
| Creditors (Since January, 2016 to at present)                                                                                                   |                                                                                                                                                    | (11,000)                      | -                 | (11,000)       |
| GB Outstanding loan                                                                                                                             |                                                                                                                                                    | (6,000)                       | -                 | (6,000)        |
| Decoration (Fixture & Fittings)                                                                                                                 |                                                                                                                                                    | 12,400                        | -                 | 12,400         |
| Total Capital                                                                                                                                   | 180,000                                                                                                                                            | 100,000                       | 280,000           |                |