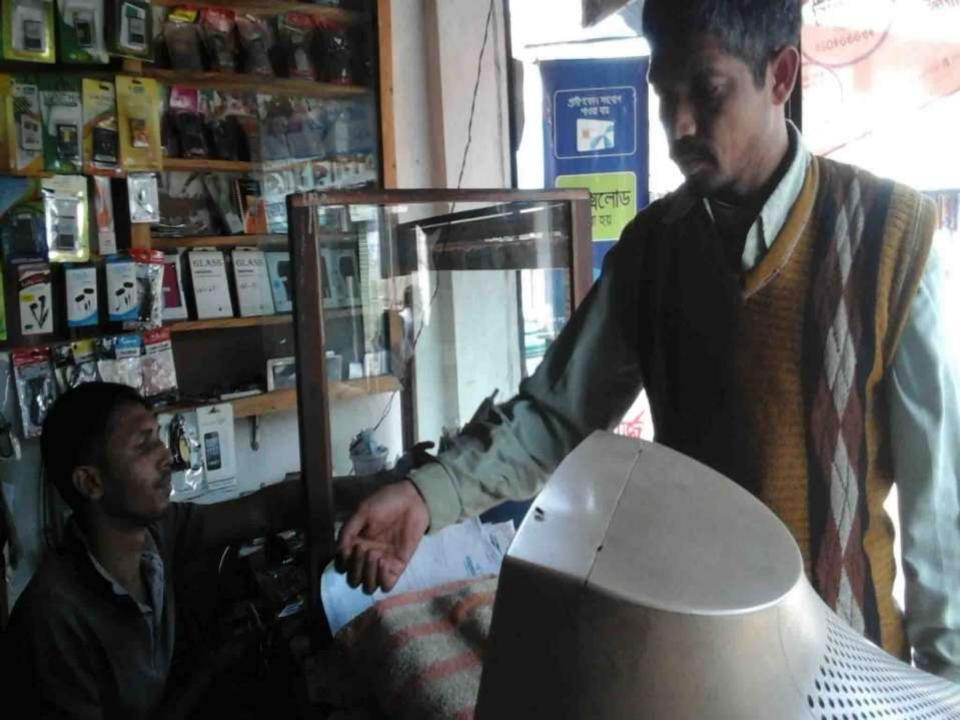

# **PROPOSED NOBIN UDYOKTA BUSINESS INFO**

| Business Name                                                | : | Ma Telecom                                                                              |
|--------------------------------------------------------------|---|-----------------------------------------------------------------------------------------|
| Address/ Location                                            | : | Puranton badiakhali bazar, Gaibandha.                                                   |
| Total Investment in BDT                                      | : | Tk. 209,000                                                                             |
| Financing                                                    | : | Self Tk. 139,000 (from existing business)<br>Required Investment Tk. 70,000 (as equity) |
| Present salary/drawings from business                        | : | BDT 5,500 (Five thousand five hundred)                                                  |
| Proposed Salary                                              | : | BDT 6,500 (Six thousand five hundred)                                                   |
| Proposed Business<br>Implementation Plan                     |   |                                                                                         |
| (i) % of present gross profit margin                         | : | On an average 15%, Servicing 100%                                                       |
| (ii) Estimated % of proposed gross profit margin             | : | On an average 15%, Servicing 100%                                                       |
| (iii) In future risk mgt. plan<br>(from fire, disaster etc.) |   |                                                                                         |

Proposed NU Business Name : Ma Telecom

Business Category: Telecom & IT Support

Project Identified by: Md. Abdul Momin, Asst. Nobin, Sadar, Gaibandha Business Proposal Prepared by: Fahina Yesmin Happy