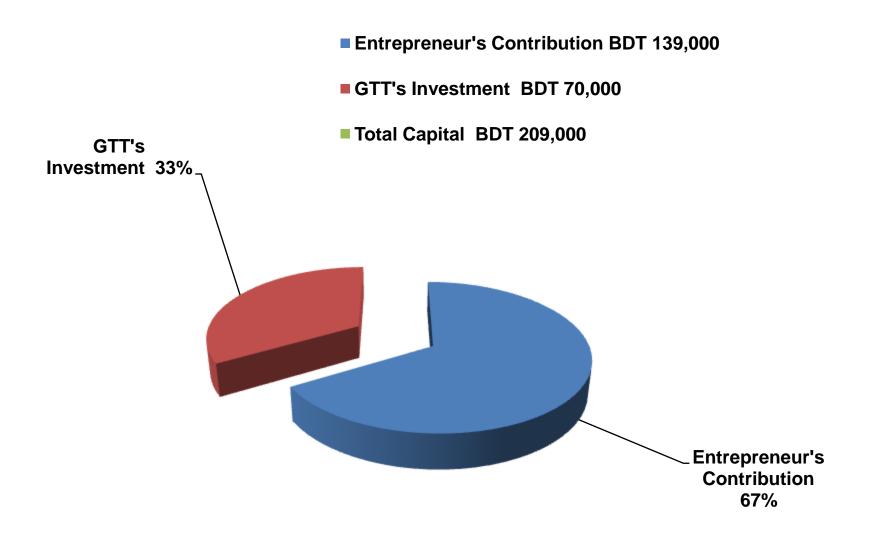

| Particular                                                                                                        | Existing<br>Business                                                                                                                                                                        | Proposed | Total  |         |  |
|-------------------------------------------------------------------------------------------------------------------|---------------------------------------------------------------------------------------------------------------------------------------------------------------------------------------------|----------|--------|---------|--|
| Existing                                                                                                          | Proposed                                                                                                                                                                                    | (BDT)    | (BDT)  | (BDT)   |  |
| paper, pin, memory card, display,<br>touch screen, speaker, SIM, Ink etc.                                         | Investment in Products<br>(Mobile accessories-<br>charger, battery, ribbon,<br>head phone, casing, cover,<br>screen paper, pin, memory<br>card, display, touch screen,<br>speaker, SIM etc. | 51,119   | 50,000 | 101,119 |  |
| Investment in Machineries &<br>Equipment (computer, printer, hot<br>gun, power supply, meter, fan, light<br>etc.) | Software Machine-01                                                                                                                                                                         | 24,100   | 20,000 | 44,100  |  |
| Cash in hand                                                                                                      |                                                                                                                                                                                             | 4,531    | -      | 4,531   |  |
| Debtors (Since January 2016 to at p                                                                               | present)                                                                                                                                                                                    | 3,000    | -      | 3,000   |  |
| Advance for Shop                                                                                                  | 60,000                                                                                                                                                                                      | -        | 60,000 |         |  |
| GB Outstandng loan                                                                                                |                                                                                                                                                                                             | (6,750)  | -      | (6,750) |  |
| Decoration (fixture and fittings)                                                                                 |                                                                                                                                                                                             | 3,000    | -      | 3,000   |  |
| Total Capi                                                                                                        | tal                                                                                                                                                                                         | 139,000  | 70,000 | 209,000 |  |