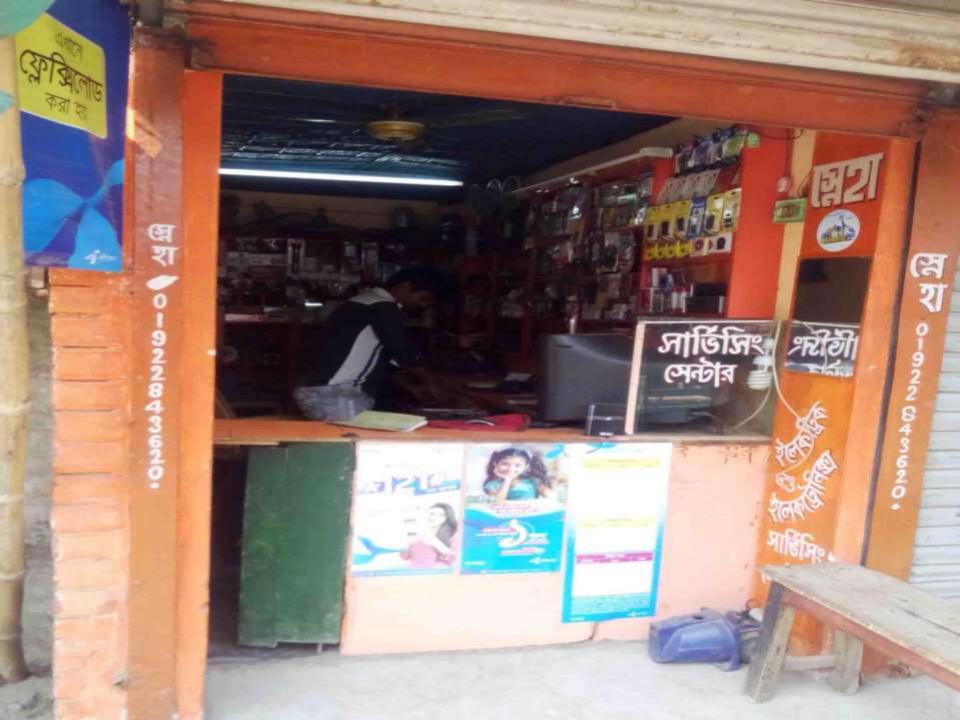

## **PROPOSED NOBIN UDYOKTA BUSINESS INFO**

| Business Name                                                                                                                                                                                                                                             | : | M/S Sneha Electric & Electronics                                                                                                                               |
|-----------------------------------------------------------------------------------------------------------------------------------------------------------------------------------------------------------------------------------------------------------|---|----------------------------------------------------------------------------------------------------------------------------------------------------------------|
| Address/ Location                                                                                                                                                                                                                                         | : | Bonarpara Bazar, Saghata, Gaibandha.                                                                                                                           |
| Total Investment in BDT                                                                                                                                                                                                                                   | : | Tk. 259,000                                                                                                                                                    |
| Financing                                                                                                                                                                                                                                                 | : | Self Tk. 179,000 (from existing business)<br>Required Investment Tk. 80,000 (as equity)                                                                        |
| Present salary/drawings from business                                                                                                                                                                                                                     | : | BDT 5,000 (Five thousand)                                                                                                                                      |
| Proposed Salary                                                                                                                                                                                                                                           | : | BDT 6,000 (Six thousand)                                                                                                                                       |
| <ul> <li>Proposed Business</li> <li>Implementation Plan</li> <li>(i) % of present gross profit<br/>margin</li> <li>(ii) Estimated % of proposed<br/>gross profit margin</li> <li>(iii) In future risk mgt. plan<br/>(from fire, disaster etc.)</li> </ul> | : | On products 20%, Mobile Recharge, Servicing and Renting<br>Sound System 100%.<br>On products 20%, Mobile Recharge, Servicing and Renting<br>Sound System 100%. |