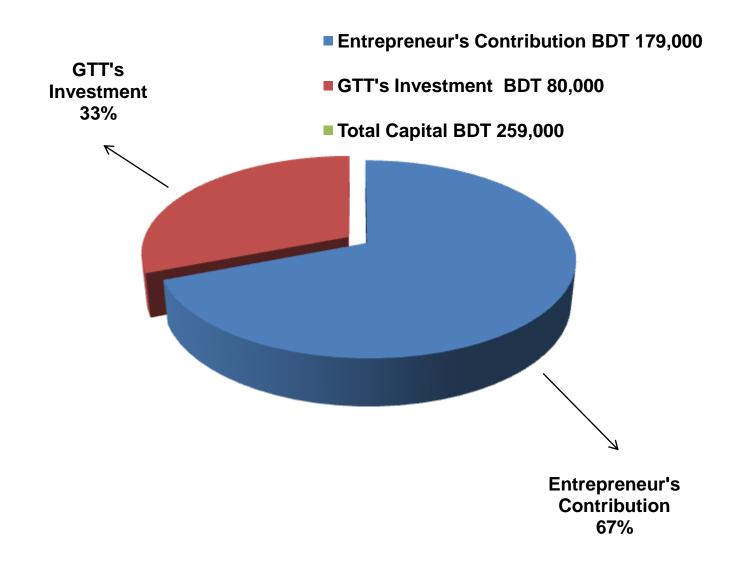

## **PROPOSED NOBIN UDYOKTA BUSINESS INFO**

| Business Name                                                                                                                                                                                                                                             | : | M/S Sneha Electric & Electronics                                                                                                                               |
|-----------------------------------------------------------------------------------------------------------------------------------------------------------------------------------------------------------------------------------------------------------|---|----------------------------------------------------------------------------------------------------------------------------------------------------------------|
| Address/ Location                                                                                                                                                                                                                                         | : | Bonarpara Bazar, Saghata, Gaibandha.                                                                                                                           |
| Total Investment in BDT                                                                                                                                                                                                                                   | : | Tk. 259,000                                                                                                                                                    |
| Financing                                                                                                                                                                                                                                                 | : | Self Tk. 179,000 (from existing business)<br>Required Investment Tk. 80,000 (as equity)                                                                        |
| Present salary/drawings from business                                                                                                                                                                                                                     | : | BDT 5,000 (Five thousand)                                                                                                                                      |
| Proposed Salary                                                                                                                                                                                                                                           | : | BDT 6,000 (Six thousand)                                                                                                                                       |
| <ul> <li>Proposed Business</li> <li>Implementation Plan</li> <li>(i) % of present gross profit<br/>margin</li> <li>(ii) Estimated % of proposed<br/>gross profit margin</li> <li>(iii) In future risk mgt. plan<br/>(from fire, disaster etc.)</li> </ul> | : | On products 20%, Mobile Recharge, Servicing and Renting<br>Sound System 100%.<br>On products 20%, Mobile Recharge, Servicing and Renting<br>Sound System 100%. |

| Particul                        | Existing<br>Business      | Proposed | Total   |         |  |
|---------------------------------|---------------------------|----------|---------|---------|--|
| Existing                        | Existing Proposed         |          | (BDT)   | (BDT)   |  |
| Investment in products          | Investment in products    |          |         |         |  |
| (Electronics item, mobile       | (Electronics item, mobile |          |         |         |  |
| accessories and others item     | accessories, fan etc.     | 66,045   | 80,000  | 146,045 |  |
| etc.                            |                           |          |         |         |  |
| Investment in Mobile Recharge   | e (GP, Blink, Robi etc.)  | 1,000    |         |         |  |
|                                 |                           | 1,000    |         | 1,000   |  |
| Investment in machineries & e   |                           |          |         |         |  |
| sound box, hot gun, power sup   | ply, IPS, fan, light and  | 52,700   | -       | 52,700  |  |
| mobile set etc.)                |                           |          | 52,700  |         |  |
| Cash in hand                    | 5,655                     |          |         |         |  |
|                                 | 0,000                     |          | 5,655   |         |  |
| Debtors (Since January, 2016 t  | 5,100                     |          |         |         |  |
|                                 | 3,100                     |          | 5,100   |         |  |
| Advance for Shop                | 40,000                    |          |         |         |  |
|                                 |                           |          | 40,000  |         |  |
| Decoration (Fixture & Fittings) | 8,500                     |          |         |         |  |
|                                 | 0,000                     |          | 8,500   |         |  |
| Total Capital                   |                           |          |         |         |  |
|                                 | 179,000                   | 80,000   | 259,000 |         |  |